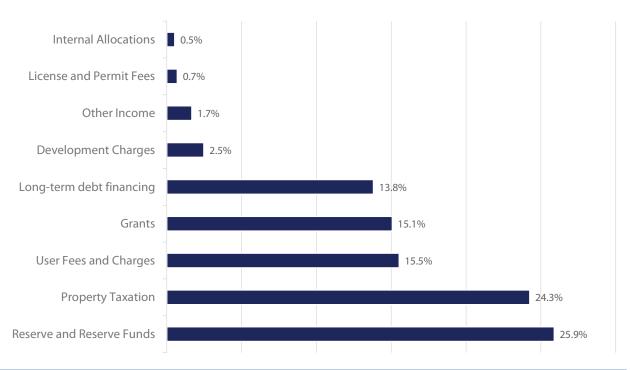

### **Operating Revenue Allocation**

- 41.4% Property Taxation26.5% User Fees and Service Charges15.5% Grants
- 9.3% Reserve and Reserve Funds4.2% Development Charges
- 1.2% License and Permit Fees
- 0.9% Internal Allocations
- 0.9% Other Income