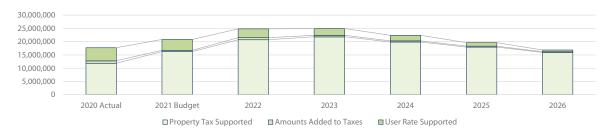

### Long-Term Debt

#### Long-Term Debt Balance 2020 to 2026

The Town's annual repayment limit (ARL) is calculated by the Ministry of Municipal Affairs and Housing. The 2021 ARL indicates that the Town has an estimated ARL of \$5.8 million available to service debt. Based on an interest rate of 5%, the Town would be permitted to enter into new borrowing of \$25.4 million for a five-year term. As illustrated in the chart below long-term debt will increase in 2022 and 2023 due to the Harrow/Essex Streetscape and the Ward 1 Storm Sewer Projects and will begin to decline in 2024.

|                        |             |             | Budget     | Chang     | je   |            | Fore       | cast       |            |
|------------------------|-------------|-------------|------------|-----------|------|------------|------------|------------|------------|
|                        | 2020 Actual | 2021 Budget | 2022       | \$        | %    | 2023       | 2024       | 2025       | 2026       |
| Property Tax Supported |             |             |            |           |      |            |            |            |            |
| Council                | -           | 2,470,096   | 5,343,794  | 2,873,698 | 116% | 8,179,114  | 7,826,596  | 7,461,284  | 7,082,706  |
| Corporate Services     | 29,069      | 21,091      | 12,856     | (8,235)   | -39% | 4,354      | -          | -          | -          |
| Police                 | 17,755      | 12,882      | 7,852      | (5,030)   | -39% | 2,659      | -          | -          | -          |
| Fire                   | 2,633,069   | 5,665,481   | 5,305,870  | (359,611) | -6%  | 4,921,061  | 4,642,581  | 4,356,259  | 4,060,999  |
| Building               | 1,412       | 1,024       | 624        | (400)     | -39% | 212        | -          | -          | -          |
| Public Works           | 1,263,588   | 1,014,640   | 3,841,336  | 2,826,697 | 279% | 3,384,893  | 2,917,453  | 2,438,740  | 1,946,969  |
| Community Services     | 7,877,286   | 7,057,252   | 6,203,682  | (853,569) | -12% | 5,327,753  | 4,496,635  | 3,693,237  | 2,855,361  |
| Subtotal               | 11,822,179  | 16,242,465  | 20,716,014 | 4,473,549 | 28%  | 21,820,046 | 19,883,265 | 17,949,520 | 15,946,035 |
| Amounts Added to Taxes |             |             |            |           |      |            |            |            |            |
| Water                  | -           | -           | -          | -         | 0%   | -          | -          | -          | -          |
| Sanitary Sewer         | 177,207     | 135,102     | 91,565     | (43,537)  | -32% | 46,548     | -          | -          | -          |
| Drainage               | 543,219     | 237,426     | 259,621    | 22,196    | 9%   | 126,483    | 85,382     | 42,953     | 31,643     |
| Tile Drainage          | 66,800      | 61,732      | 56,360     | (5,372)   | 0%   | 50,666     | 44,630     | 38,231     | 31,449     |
| Shoreline Assistance   | 167,048     | 64,159      | 363,420    | 299,261   | 0%   | 324,620    | 284,972    | 244,456    | 203,052    |
| Subtotal               | 954,274     | 498,419     | 770,966    | 272,548   | 55%  | 548,317    | 414,983    | 325,640    | 266,144    |
| User Rate Supported    |             |             |            |           |      |            |            |            |            |
| Sanitary Sewer         | 4,880,479   | 4,112,384   | 3,323,401  | (788,984) | -19% | 2,512,959  | 2,099,510  | 1,375,950  | 637,870    |
| Water                  | 11,400      | 8,272       | 5,042      | (3,229)   | -39% | 1,708      | -          | -          | -          |
| Sub-Total              | 4,891,879   | 4,120,656   | 3,328,443  | (792,213) | -19% | 2,514,668  | 2,099,510  | 1,375,950  | 637,870    |
| Total - All            | 17,668,331  | 20,861,540  | 24,815,423 | 3,953,884 | 19%  | 24,883,030 | 22,397,759 | 19,651,110 | 16,850,050 |