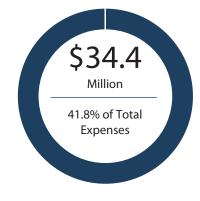

### 2022 Expenses at a Glance

The Town of Essex invests in a complete community which is inclusive for citizens and visitors alike. Operating and capital revenue is spent on the following key areas within the Town. Total expenses under the 2022 budget are **\$82.3** million (2021 \$71 million).