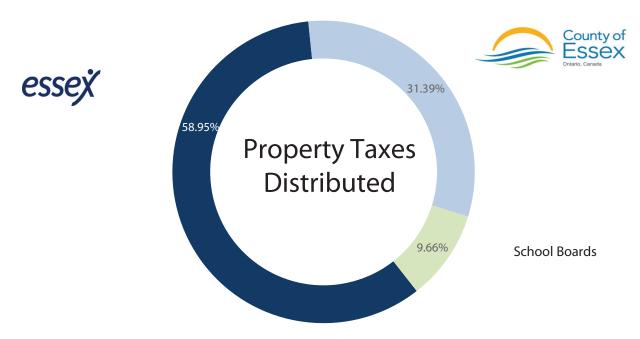

### That's great, but do all my property tax dollars end up with the Town?

When you pay your taxes these funds are broken up and distributed to three different government bodies; the Town of Essex, the County of Essex, and local School Boards. Each government body provides a unique set of programs and services. The distribution between these government bodies for \$100 of your property tax dollars is:

# For every \$100 of Property Taxes that the Town collects, where does that go? What services does it support?

| County of Essex          | \$<br>31.39 | 31.39% |
|--------------------------|-------------|--------|
| School Boards            | \$<br>9.66  | 9.66%  |
| Town of Essex            | \$<br>58.95 | 58.95% |
| Council                  | \$<br>15.24 | 15.24% |
| Infrastructure Services  | \$<br>14.17 | 14.17% |
| Community Services       | \$<br>11.80 | 11.80% |
| Community Services: Fire | \$<br>5.57  | 5.57%  |
| Other: Police            | \$<br>4.86  | 4.86%  |
| Corporate Services       | \$<br>2.33  | 2.33%  |
| Office of the CAO        | \$<br>2.83  | 2.83%  |
| Development Services     | \$<br>1.70  | 1.70%  |
| Other                    | \$<br>0.44  | 0.44%  |

The amount of property tax dollars (average all wards) that the Town of Essex receives and retains per year on a residential home assessed at \$187,000.

\$1,745.26

Photo courtesy of Dan Gray