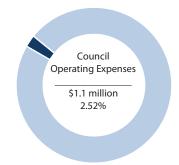

Council Staff
Operating Expense
\$0.3 million
2.40%

Summary of Changes to the Staff Complement

There is no change in the complement of Council for 2022. In 2018 Council approved the election of the Deputy-Mayor at large which increased the number of elected officials in the Town of Essex from seven to eight.