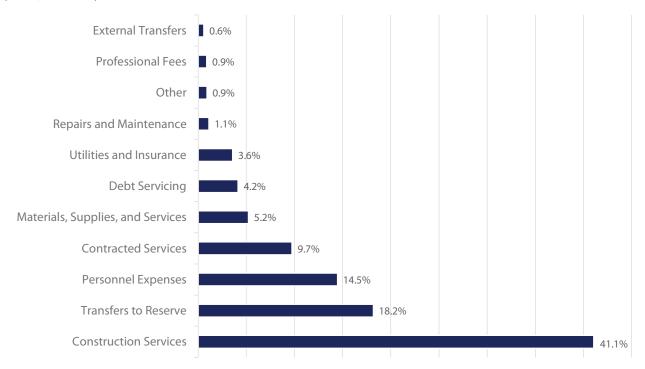

### 2022 Expenses at a Glance

The Town of Essex invests in a complete community which is inclusive for citizens and visitors alike. Operating and capital revenue is spent on the following key areas within the Town. Total expenses under the 2022 budget are **\$82.3** million (2021 \$71 million).

# If all expenditures combined for Operating and Capital equal \$82.3 million, how much is spent on operations and how much is spent on capital?

**Operating Expense Allocation** 

- 31.3% Transfers to Reserve
- 24.9% Personnel Expenses
- 16.7% Contracted Services
- 8.4% Supplies and Services
- 7.1% Debt Servicing
- 6.2% Utilities and Insurance
- 1.9% Repairs and Maintenance
- 1.6% Other Expenses
- 1.0% External Transfers
- 0.8% Professional Fees

### **Capital Expense Allocation**