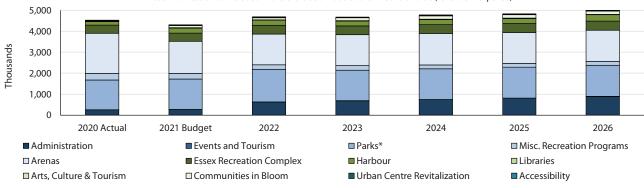

### 2022 to 2026 Net Operating Budget by Cost Centre

|                                    |              | Budget       | Chang     |             | 0.000        | Fore         |              | 0001             |
|------------------------------------|--------------|--------------|-----------|-------------|--------------|--------------|--------------|------------------|
| Cost Centre                        | 2021 Budget  | 2022         | \$        | %           | 2023         | 2024         | 2025         | 2026             |
| Council<br>Other                   | 812,450      | 822,500      | 10,050    | 1%          | 1,349,025    | 1,267,855    | 1,327,955    | 1,334,415        |
| Police                             | 3,107,178    | 3,054,032    | (53,146)  | -2%         | 3,318,124    | 3,391,600    | 3,467,324    | 3,548,121        |
| Police Services Board              | 19,641       | 19,641       | (33,140)  | 0%          | 19,641       | 20,141       | 20,141       | 20,141           |
| Nurse Practitioner                 | 4,880        | 19,041       | (4,880)   | -100%       | 19,041       | 20,141       | 20,141       | 20,141           |
| Public Health                      | 4,000        | 4,007        | (4,880)   | 0%          | 4,008        | 4,009        | 4,011        | 4,012            |
| Cemeteries                         | 54,183       | 49,298       | (4,886)   | -9%         | 50,248       | 51,245       | 52,284       | 53,360           |
| Garbage Collection and Disposal    | -            |              | (4,000)   | 0%          | -            | 51,245       | -            | -                |
| Conservation Authority             | 169,421      | 172,808      | 3,387     | 2%          | 176,266      | 179,790      | 179,790      | 179,790          |
| Animal Control                     | 63,028       | 52,889       | (10,138)  | -16%        | 59,419       | 60,793       | 62,169       | 63,573           |
| Office of the CAO                  |              | ,            | (12,122)  |             | ,            |              | ,            |                  |
| CAO                                | 394,199      | 475,583      | 81,384    | 21%         | 461,657      | 467,733      | 474,652      | 479,935          |
| Emergency Event                    | -            | -            | -         | 0%          | -            | -            | -            | -                |
| Human Resources                    | 252,582      | 225,664      | (26,919)  | -11%        | 213,012      | 287,611      | 241,223      | 242,336          |
| Communications                     | 242,983      | 233,533      | (9,450)   | -4%         | 251,241      | 249,466      | 261,964      | 262,640          |
| Legislative Services               | 491,467      | 749,924      | 258,458   | 53%         | 763,953      | 788,470      | 808,593      | 821,595          |
| Training and Development           | 86,721       | 91,865       | 5,144     | 6%          | 86,721       | 86,721       | 86,721       | 86,721           |
| Green Fund                         | 684          | 720          | 36        | 5%          | 684          | 684          | 684          | 684              |
| Corporate Services                 |              |              |           |             |              |              |              |                  |
| Director, Corporate Services       | (2,544,035)  | (2,770,735)  | (226,700) | 9%          | (2,756,051)  | (2,688,451)  | (2,697,670)  | (2,674,037)      |
| Finance & Business Services        | (15,837,560) | (16,568,729) | (731,169) | 5%          | (16,912,048) | (17,466,590) | (17,744,128) | (18,039,855)     |
| Information Technology             | 564,492      | 731,714      | 167,223   | 30%         | 670,188      | 668,382      | 667,419      | 710,188          |
| Community Services                 |              |              |           |             |              |              |              |                  |
| Fire - Administration              | 494,303      | 555,531      | 61,228    | 12%         | 510,552      | 527,859      | 548,207      | 563,454          |
| Public Education, Prevention &     |              |              |           |             |              |              |              |                  |
| Inspection                         | 179,093      | 171,837      | (7,256)   | -4%         | 179,792      | 185,166      | 187,688      | 188,325          |
| Fire - Station 1                   | 561,461      | 539,433      | (22,028)  | -4%         | 537,926      | 421,875      | 422,130      | 422,367          |
| Fire - Station 2                   | 456,813      | 338,933      | (117,880) | -26%        | 339,594      | 339,730      | 340,023      | 340,160          |
| Fire - Station 3                   | 304,283      | 281,583      | (22,701)  | -7%         | 285,758      | 285,601      | 291,422      | 291,592          |
| Emergency Operations               | 28,555       | 28,582       | 27        | 0%          | 28,610       | 28,638       | 28,716       | 28,746           |
| Administration                     | 272,402      | 627,518      | 355,116   | 130%        | 686,109      | 744,345      | 810,264      | 892,889          |
| Events and Tourism                 | 2,000        | 2,000        | 107 142   | 0%<br>7%    | 2,000        | 2,000        | 2,000        | 2,000            |
| Parks<br>Essex Fun Fest            | 1,448,208    | 1,555,351    | 107,143   | 7%<br>0%    | 1,452,616    | 1,461,626    | 1,469,492    | 1,478,573        |
| Misc. Recreation Programs          | 263,697      | 215,700      | (47,998)  | -18%        | 222,016      | 187,182      | 182,995      | 185,140          |
| Arenas                             | 1,532,424    | 1,462,681    | (69,743)  | -18%<br>-5% | 1,468,113    | 1,497,384    | 1,476,416    | 1,486,424        |
| Essex Recreation Complex           | 391,597      | 418,343      | 26,746    | 7%          | 418,619      | 424,160      | 428,003      | 435,175          |
| Harbour                            | 241,405      | 241,479      | 75        | 0%          | 238,242      | 237,625      | 237,093      | 304,722          |
| Libraries                          | 8,661        | 6,488        | (2,173)   | -25%        | 6,581        | 6,673        | 6,842        | 7,012            |
| Arts, Culture & Tourism            | 11,003       | 10,600       | (403)     | -4%         | 10,675       | 10,675       | 10,675       | 10,675           |
| Communities in Bloom               | 97,879       | 100,119      | 2,240     | 2%          | 132,276      | 157,771      | 158,796      | 159,055          |
| Urban Centre Revitalization        | 30,000       | 30,000       | -         | 0%          | 30,000       | 30,000       | 30,000       | 30,000           |
| Accessibility                      | 2,100        | 2,100        | -         | 0%          | 2,100        | 2,100        | 2,100        | 2,100            |
| Development Services               | 2,.00        | 2,.00        |           | 0,70        | 2,100        | 2,100        | 2,.00        | 2,100            |
| Director, Development Services     | -            | -            | -         | 0%          | _            | _            | _            | -                |
| Economic Development               | 234,430      | 224,249      | (10,181)  | -4%         | 226,346      | 228,997      | 231,700      | 232,382          |
| Planning and Zoning                | 423,241      | 388,687      | (34,554)  | -8%         | 433,488      | 439,991      | 446,626      | 448,301          |
| Heritage Committee                 | 22,819       | 21,715       | (1,104)   | -5%         | (3,285)      | (3,285)      | (3,285)      | (3,285)          |
| Committee of Adjustment            | (38,926)     | (48,380)     | (9,454)   | 24%         | (48,380)     | (49,180)     | (49,380)     | (49,380)         |
| Parkland Contributions             | -            | -            | -         | 0%          | -            | -            | -            | -                |
| Business Improvement Area          | -            | -            | -         | 0%          | -            | -            | -            | -                |
| Community Improvement Plan - Essex |              |              |           |             |              |              |              |                  |
| Centre                             | 100,000      | -            | (100,000) | -100%       | -            | -            | -            | -                |
| Community Improvement Plan -       |              |              |           |             |              |              |              |                  |
| Harrow/Colchester South            | 170,000      | 101,542      | (68,458)  | -40%        | 101,542      | 101,542      | 79,896       | 79,896           |
| Building                           | 20,369       | -            | (20,369)  | -100%       | -            | -            | -            | -                |
| By-Law Enforcement                 | 149,123      | 191,988      | 42,865    | 29%         | 200,138      | 202,829      | 205,575      | 206,319          |
| Development Charges                | -            | -            | -         | 0%          | -            | -            | -            | -                |
| Infrastructure Services            |              |              |           |             |              |              |              |                  |
| Administration                     | 1,157,944    | 947,446      | (210,498) | -18%        | 1,111,643    | 1,137,982    | 1,154,451    | 1,165,069        |
| Director, Infrastructure Services  | -            | -            | -         | 0%          | -            | -            | -            | -                |
| Equipment                          |              |              | -         | 0%          | -            | -            | -            | -                |
| Paved Roads                        | 524,375      | 531,350      | 6,975     | 1%          | 538,248      | 545,624      | 553,044      | 558,519          |
| Shoulder Maintenance               | 114,935      | 156,949      | 42,014    | 37%         | 135,721      | 159,776      | 138,861      | 161,681          |
| Roadside Maintenance               | 320,560      | 337,921      | 17,361    | 5%          | 345,455      | 351,158      | 356,757      | 357,307          |
| Road Traffic Operations            | 271,141      | 266,600      | (4,540)   | -2%         | 282,983      | 269,576      | 286,200      | 271,693          |
| Stormwater Management              | 738,617      | 883,069      | 144,452   | 20%         | 1,070,111    | 1,121,574    | 1,078,564    | 1,130,451        |
| Unpaved Roads                      | 287,837      | 336,972      | 49,135    | 17%         | 320,251      | 348,694      | 332,155      | 360,035          |
| Winter Control                     | 761,320      | 732,479      | (28,841)  | -4%         | 736,072      | 740,087      | 744,179      | 745,105          |
| Streetlighting                     | 334,716      | 445,230      | 110,514   | 33%         | 450,785      | 456,451      | 462,230      | 468,125          |
| Drainage<br>Tile Drainage          | 195,301      | 197,117      | 1,817     | 1%<br>0%    | 201,412      | 204,961      | 208,687      | 177,499          |
| Shoreline Protection               | -            |              | -         | 0%          | -            | -            | -            | -                |
| Shoreline Assistance               | -            | -            | -         | 0%          |              |              | -            |                  |
| Sanitary Sewer                     | -            | -            | -         | 0%          | -            | -            | -            | 166,873          |
| Water                              | -            | -            | -         | 0%          | -            |              | -            | (448,412)        |
| Total                              | -            | (352,070)    | (352,070) | - 0%        | 410,191      | 176,645      | 72,254       | (49,795)         |
|                                    |              |              |           |             | (410,191)    | (176,645)    |              | 49,795<br>49,795 |
| Operating Surplus/(Deficit)        | -            | 352,070      | 352,070   | -           | (410,191)    | (1/0,045)    | (72,254)     | 49,795           |