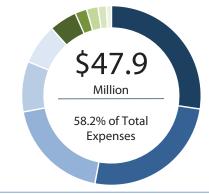

### 2022 Expenses at a Glance

The Town of Essex invests in a complete community which is inclusive for citizens and visitors alike. Operating and capital revenue is spent on the following key areas within the Town. Total expenses under the 2022 budget are **\$82.3** million (2021 \$71 million).