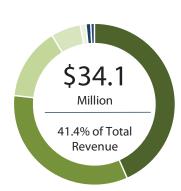

#### 2022 Revenue at a Glance

The Town of Essex relies on a combination of various revenue sources to fund both operating and capital activities. Total revenue for the 2022 Budget for both operating and capital is **\$82.3** million (2021 \$71 million).

### **Operating Revenue Allocation**

- 41.4% Property Taxation26.5% User Fees and Service Charges15.5% Grants
- 9.3% Reserve and Reserve Funds4.2% Development Charges
- 1.2% License and Permit Fees
- 0.9% Internal Allocations
- 0.9% Other Income