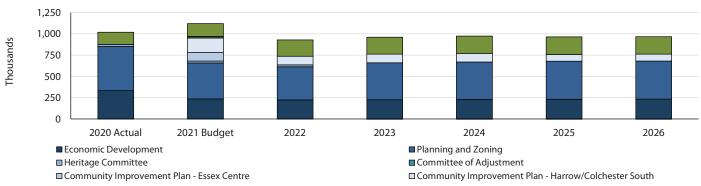

### 2022 to 2026 Net Operating Budget by Cost Centre

|                                    |              | Budget       | Chang     |             | 0.000        | Fore         |              | 0001             |
|------------------------------------|--------------|--------------|-----------|-------------|--------------|--------------|--------------|------------------|
| Cost Centre                        | 2021 Budget  | 2022         | \$        | %           | 2023         | 2024         | 2025         | 2026             |
| Council<br>Other                   | 812,450      | 822,500      | 10,050    | 1%          | 1,349,025    | 1,267,855    | 1,327,955    | 1,334,415        |
| Police                             | 3,107,178    | 3,054,032    | (53,146)  | -2%         | 3,318,124    | 3,391,600    | 3,467,324    | 3,548,121        |
| Police Services Board              | 19,641       | 19,641       | (33,140)  | 0%          | 19,641       | 20,141       | 20,141       | 20,141           |
| Nurse Practitioner                 | 4,880        | 19,041       | (4,880)   | -100%       | 19,041       | 20,141       | 20,141       | 20,141           |
| Public Health                      | 4,000        | 4,007        | (4,880)   | 0%          | 4,008        | 4,009        | 4,011        | 4,012            |
| Cemeteries                         | 54,183       | 49,298       | (4,886)   | -9%         | 50,248       | 51,245       | 52,284       | 53,360           |
| Garbage Collection and Disposal    | -            |              | (4,000)   | 0%          | -            | 51,245       | -            | -                |
| Conservation Authority             | 169,421      | 172,808      | 3,387     | 2%          | 176,266      | 179,790      | 179,790      | 179,790          |
| Animal Control                     | 63,028       | 52,889       | (10,138)  | -16%        | 59,419       | 60,793       | 62,169       | 63,573           |
| Office of the CAO                  |              | ,            | (12,122)  |             | ,            |              | ,            |                  |
| CAO                                | 394,199      | 475,583      | 81,384    | 21%         | 461,657      | 467,733      | 474,652      | 479,935          |
| Emergency Event                    | -            | -            | -         | 0%          | -            | -            | -            | -                |
| Human Resources                    | 252,582      | 225,664      | (26,919)  | -11%        | 213,012      | 287,611      | 241,223      | 242,336          |
| Communications                     | 242,983      | 233,533      | (9,450)   | -4%         | 251,241      | 249,466      | 261,964      | 262,640          |
| Legislative Services               | 491,467      | 749,924      | 258,458   | 53%         | 763,953      | 788,470      | 808,593      | 821,595          |
| Training and Development           | 86,721       | 91,865       | 5,144     | 6%          | 86,721       | 86,721       | 86,721       | 86,721           |
| Green Fund                         | 684          | 720          | 36        | 5%          | 684          | 684          | 684          | 684              |
| Corporate Services                 |              |              |           |             |              |              |              |                  |
| Director, Corporate Services       | (2,544,035)  | (2,770,735)  | (226,700) | 9%          | (2,756,051)  | (2,688,451)  | (2,697,670)  | (2,674,037)      |
| Finance & Business Services        | (15,837,560) | (16,568,729) | (731,169) | 5%          | (16,912,048) | (17,466,590) | (17,744,128) | (18,039,855)     |
| Information Technology             | 564,492      | 731,714      | 167,223   | 30%         | 670,188      | 668,382      | 667,419      | 710,188          |
| Community Services                 |              |              |           |             |              |              |              |                  |
| Fire - Administration              | 494,303      | 555,531      | 61,228    | 12%         | 510,552      | 527,859      | 548,207      | 563,454          |
| Public Education, Prevention &     |              |              |           |             |              |              |              |                  |
| Inspection                         | 179,093      | 171,837      | (7,256)   | -4%         | 179,792      | 185,166      | 187,688      | 188,325          |
| Fire - Station 1                   | 561,461      | 539,433      | (22,028)  | -4%         | 537,926      | 421,875      | 422,130      | 422,367          |
| Fire - Station 2                   | 456,813      | 338,933      | (117,880) | -26%        | 339,594      | 339,730      | 340,023      | 340,160          |
| Fire - Station 3                   | 304,283      | 281,583      | (22,701)  | -7%         | 285,758      | 285,601      | 291,422      | 291,592          |
| Emergency Operations               | 28,555       | 28,582       | 27        | 0%          | 28,610       | 28,638       | 28,716       | 28,746           |
| Administration                     | 272,402      | 627,518      | 355,116   | 130%        | 686,109      | 744,345      | 810,264      | 892,889          |
| Events and Tourism                 | 2,000        | 2,000        | 107 142   | 0%<br>7%    | 2,000        | 2,000        | 2,000        | 2,000            |
| Parks<br>Essex Fun Fest            | 1,448,208    | 1,555,351    | 107,143   | 7%<br>0%    | 1,452,616    | 1,461,626    | 1,469,492    | 1,478,573        |
| Misc. Recreation Programs          | 263,697      | 215,700      | (47,998)  | -18%        | 222,016      | 187,182      | 182,995      | 185,140          |
| Arenas                             | 1,532,424    | 1,462,681    | (69,743)  | -18%<br>-5% | 1,468,113    | 1,497,384    | 1,476,416    | 1,486,424        |
| Essex Recreation Complex           | 391,597      | 418,343      | 26,746    | 7%          | 418,619      | 424,160      | 428,003      | 435,175          |
| Harbour                            | 241,405      | 241,479      | 75        | 0%          | 238,242      | 237,625      | 237,093      | 304,722          |
| Libraries                          | 8,661        | 6,488        | (2,173)   | -25%        | 6,581        | 6,673        | 6,842        | 7,012            |
| Arts, Culture & Tourism            | 11,003       | 10,600       | (403)     | -4%         | 10,675       | 10,675       | 10,675       | 10,675           |
| Communities in Bloom               | 97,879       | 100,119      | 2,240     | 2%          | 132,276      | 157,771      | 158,796      | 159,055          |
| Urban Centre Revitalization        | 30,000       | 30,000       | -         | 0%          | 30,000       | 30,000       | 30,000       | 30,000           |
| Accessibility                      | 2,100        | 2,100        | -         | 0%          | 2,100        | 2,100        | 2,100        | 2,100            |
| Development Services               | 2,.00        | 2,.00        |           | 0,70        | 2,100        | 2,100        | 2,.00        | 2,100            |
| Director, Development Services     | -            | -            | -         | 0%          | _            | _            | _            | -                |
| Economic Development               | 234,430      | 224,249      | (10,181)  | -4%         | 226,346      | 228,997      | 231,700      | 232,382          |
| Planning and Zoning                | 423,241      | 388,687      | (34,554)  | -8%         | 433,488      | 439,991      | 446,626      | 448,301          |
| Heritage Committee                 | 22,819       | 21,715       | (1,104)   | -5%         | (3,285)      | (3,285)      | (3,285)      | (3,285)          |
| Committee of Adjustment            | (38,926)     | (48,380)     | (9,454)   | 24%         | (48,380)     | (49,180)     | (49,380)     | (49,380)         |
| Parkland Contributions             | -            | -            | -         | 0%          | -            | -            | -            | -                |
| Business Improvement Area          | -            | -            | -         | 0%          | -            | -            | -            | -                |
| Community Improvement Plan - Essex |              |              |           |             |              |              |              |                  |
| Centre                             | 100,000      | -            | (100,000) | -100%       | -            | -            | -            | -                |
| Community Improvement Plan -       |              |              |           |             |              |              |              |                  |
| Harrow/Colchester South            | 170,000      | 101,542      | (68,458)  | -40%        | 101,542      | 101,542      | 79,896       | 79,896           |
| Building                           | 20,369       | -            | (20,369)  | -100%       | -            | -            | -            | -                |
| By-Law Enforcement                 | 149,123      | 191,988      | 42,865    | 29%         | 200,138      | 202,829      | 205,575      | 206,319          |
| Development Charges                | -            | -            | -         | 0%          | -            | -            | -            | -                |
| Infrastructure Services            |              |              |           |             |              |              |              |                  |
| Administration                     | 1,157,944    | 947,446      | (210,498) | -18%        | 1,111,643    | 1,137,982    | 1,154,451    | 1,165,069        |
| Director, Infrastructure Services  | -            | -            | -         | 0%          | -            | -            | -            | -                |
| Equipment                          |              |              | -         | 0%          | -            | -            | -            | -                |
| Paved Roads                        | 524,375      | 531,350      | 6,975     | 1%          | 538,248      | 545,624      | 553,044      | 558,519          |
| Shoulder Maintenance               | 114,935      | 156,949      | 42,014    | 37%         | 135,721      | 159,776      | 138,861      | 161,681          |
| Roadside Maintenance               | 320,560      | 337,921      | 17,361    | 5%          | 345,455      | 351,158      | 356,757      | 357,307          |
| Road Traffic Operations            | 271,141      | 266,600      | (4,540)   | -2%         | 282,983      | 269,576      | 286,200      | 271,693          |
| Stormwater Management              | 738,617      | 883,069      | 144,452   | 20%         | 1,070,111    | 1,121,574    | 1,078,564    | 1,130,451        |
| Unpaved Roads                      | 287,837      | 336,972      | 49,135    | 17%         | 320,251      | 348,694      | 332,155      | 360,035          |
| Winter Control                     | 761,320      | 732,479      | (28,841)  | -4%         | 736,072      | 740,087      | 744,179      | 745,105          |
| Streetlighting                     | 334,716      | 445,230      | 110,514   | 33%         | 450,785      | 456,451      | 462,230      | 468,125          |
| Drainage<br>Tile Drainage          | 195,301      | 197,117      | 1,817     | 1%<br>0%    | 201,412      | 204,961      | 208,687      | 177,499          |
| Shoreline Protection               | -            |              | -         | 0%          | -            | -            | -            | -                |
| Shoreline Assistance               | -            | -            | -         | 0%          |              |              | -            |                  |
| Sanitary Sewer                     | -            | -            | -         | 0%          | -            | -            | -            | 166,873          |
| Water                              | -            | -            | -         | 0%          | -            |              | -            | (448,412)        |
| Total                              | -            | (352,070)    | (352,070) | - 0%        | 410,191      | 176,645      | 72,254       | (49,795)         |
|                                    |              |              |           |             | (410,191)    | (176,645)    |              | 49,795<br>49,795 |
| Operating Surplus/(Deficit)        | -            | 352,070      | 352,070   | -           | (410,191)    | (1/0,045)    | (72,254)     | 49,795           |

### 2022 to 2026 Net Operating Budget by Cost Centre

|             |             |             | Budget  | Chang  | je | Forecast  |           |           |           |
|-------------|-------------|-------------|---------|--------|----|-----------|-----------|-----------|-----------|
| Cost Centre | 2020 Actual | 2021 Budget | 2022    | \$     | %  | 2023      | 2024      | 2025      | 2026      |
| Council     | 474,463     | 812,450     | 822,500 | 10,050 | 1% | 1,349,025 | 1,267,855 | 1,327,955 | 1,334,415 |
| Total       | 474,463     | 812,450     | 822,500 | 10,050 | 1% | 1,349,025 | 1,267,855 | 1,327,955 | 1,334,415 |