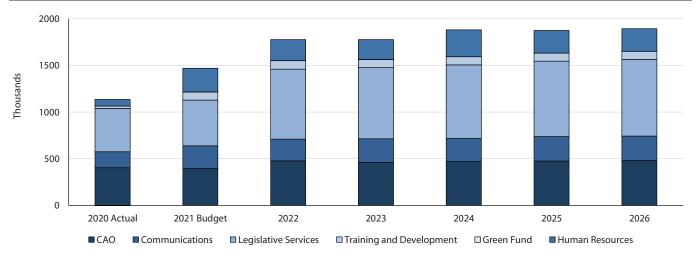

### 2022 to 2026 Net Operating Budget by Cost Centre

|                                    |              | Budget       | Chang     |             | 0.000        | Fore         |              | 0001             |
|------------------------------------|--------------|--------------|-----------|-------------|--------------|--------------|--------------|------------------|
| Cost Centre                        | 2021 Budget  | 2022         | \$        | %           | 2023         | 2024         | 2025         | 2026             |
| Council<br>Other                   | 812,450      | 822,500      | 10,050    | 1%          | 1,349,025    | 1,267,855    | 1,327,955    | 1,334,415        |
| Police                             | 3,107,178    | 3,054,032    | (53,146)  | -2%         | 3,318,124    | 3,391,600    | 3,467,324    | 3,548,121        |
| Police Services Board              | 19,641       | 19,641       | (33,140)  | 0%          | 19,641       | 20,141       | 20,141       | 20,141           |
| Nurse Practitioner                 | 4,880        | 19,041       | (4,880)   | -100%       | 19,041       | 20,141       | 20,141       | 20,141           |
| Public Health                      | 4,000        | 4,007        | (4,880)   | 0%          | 4,008        | 4,009        | 4,011        | 4,012            |
| Cemeteries                         | 54,183       | 49,298       | (4,886)   | -9%         | 50,248       | 51,245       | 52,284       | 53,360           |
| Garbage Collection and Disposal    | -            |              | (4,000)   | 0%          | -            | 51,245       | -            | -                |
| Conservation Authority             | 169,421      | 172,808      | 3,387     | 2%          | 176,266      | 179,790      | 179,790      | 179,790          |
| Animal Control                     | 63,028       | 52,889       | (10,138)  | -16%        | 59,419       | 60,793       | 62,169       | 63,573           |
| Office of the CAO                  |              | ,            | (12,122)  |             | ,            |              | ,            |                  |
| CAO                                | 394,199      | 475,583      | 81,384    | 21%         | 461,657      | 467,733      | 474,652      | 479,935          |
| Emergency Event                    | -            | -            | -         | 0%          | -            | -            | -            | -                |
| Human Resources                    | 252,582      | 225,664      | (26,919)  | -11%        | 213,012      | 287,611      | 241,223      | 242,336          |
| Communications                     | 242,983      | 233,533      | (9,450)   | -4%         | 251,241      | 249,466      | 261,964      | 262,640          |
| Legislative Services               | 491,467      | 749,924      | 258,458   | 53%         | 763,953      | 788,470      | 808,593      | 821,595          |
| Training and Development           | 86,721       | 91,865       | 5,144     | 6%          | 86,721       | 86,721       | 86,721       | 86,721           |
| Green Fund                         | 684          | 720          | 36        | 5%          | 684          | 684          | 684          | 684              |
| Corporate Services                 |              |              |           |             |              |              |              |                  |
| Director, Corporate Services       | (2,544,035)  | (2,770,735)  | (226,700) | 9%          | (2,756,051)  | (2,688,451)  | (2,697,670)  | (2,674,037)      |
| Finance & Business Services        | (15,837,560) | (16,568,729) | (731,169) | 5%          | (16,912,048) | (17,466,590) | (17,744,128) | (18,039,855)     |
| Information Technology             | 564,492      | 731,714      | 167,223   | 30%         | 670,188      | 668,382      | 667,419      | 710,188          |
| Community Services                 |              |              |           |             |              |              |              |                  |
| Fire - Administration              | 494,303      | 555,531      | 61,228    | 12%         | 510,552      | 527,859      | 548,207      | 563,454          |
| Public Education, Prevention &     |              |              |           |             |              |              |              |                  |
| Inspection                         | 179,093      | 171,837      | (7,256)   | -4%         | 179,792      | 185,166      | 187,688      | 188,325          |
| Fire - Station 1                   | 561,461      | 539,433      | (22,028)  | -4%         | 537,926      | 421,875      | 422,130      | 422,367          |
| Fire - Station 2                   | 456,813      | 338,933      | (117,880) | -26%        | 339,594      | 339,730      | 340,023      | 340,160          |
| Fire - Station 3                   | 304,283      | 281,583      | (22,701)  | -7%         | 285,758      | 285,601      | 291,422      | 291,592          |
| Emergency Operations               | 28,555       | 28,582       | 27        | 0%          | 28,610       | 28,638       | 28,716       | 28,746           |
| Administration                     | 272,402      | 627,518      | 355,116   | 130%        | 686,109      | 744,345      | 810,264      | 892,889          |
| Events and Tourism                 | 2,000        | 2,000        | 107 142   | 0%<br>7%    | 2,000        | 2,000        | 2,000        | 2,000            |
| Parks<br>Essex Fun Fest            | 1,448,208    | 1,555,351    | 107,143   | 7%<br>0%    | 1,452,616    | 1,461,626    | 1,469,492    | 1,478,573        |
| Misc. Recreation Programs          | 263,697      | 215,700      | (47,998)  | -18%        | 222,016      | 187,182      | 182,995      | 185,140          |
| Arenas                             | 1,532,424    | 1,462,681    | (69,743)  | -18%<br>-5% | 1,468,113    | 1,497,384    | 1,476,416    | 1,486,424        |
| Essex Recreation Complex           | 391,597      | 418,343      | 26,746    | 7%          | 418,619      | 424,160      | 428,003      | 435,175          |
| Harbour                            | 241,405      | 241,479      | 75        | 0%          | 238,242      | 237,625      | 237,093      | 304,722          |
| Libraries                          | 8,661        | 6,488        | (2,173)   | -25%        | 6,581        | 6,673        | 6,842        | 7,012            |
| Arts, Culture & Tourism            | 11,003       | 10,600       | (403)     | -4%         | 10,675       | 10,675       | 10,675       | 10,675           |
| Communities in Bloom               | 97,879       | 100,119      | 2,240     | 2%          | 132,276      | 157,771      | 158,796      | 159,055          |
| Urban Centre Revitalization        | 30,000       | 30,000       | -         | 0%          | 30,000       | 30,000       | 30,000       | 30,000           |
| Accessibility                      | 2,100        | 2,100        | -         | 0%          | 2,100        | 2,100        | 2,100        | 2,100            |
| Development Services               | 2,.00        | 2,.00        |           | 0,70        | 2,100        | 2,100        | 2,.00        | 2,100            |
| Director, Development Services     | -            | -            | -         | 0%          | _            | _            | _            | -                |
| Economic Development               | 234,430      | 224,249      | (10,181)  | -4%         | 226,346      | 228,997      | 231,700      | 232,382          |
| Planning and Zoning                | 423,241      | 388,687      | (34,554)  | -8%         | 433,488      | 439,991      | 446,626      | 448,301          |
| Heritage Committee                 | 22,819       | 21,715       | (1,104)   | -5%         | (3,285)      | (3,285)      | (3,285)      | (3,285)          |
| Committee of Adjustment            | (38,926)     | (48,380)     | (9,454)   | 24%         | (48,380)     | (49,180)     | (49,380)     | (49,380)         |
| Parkland Contributions             | -            | -            | -         | 0%          | -            | -            | -            | -                |
| Business Improvement Area          | -            | -            | -         | 0%          | -            | -            | -            | -                |
| Community Improvement Plan - Essex |              |              |           |             |              |              |              |                  |
| Centre                             | 100,000      | -            | (100,000) | -100%       | -            | -            | -            | -                |
| Community Improvement Plan -       |              |              |           |             |              |              |              |                  |
| Harrow/Colchester South            | 170,000      | 101,542      | (68,458)  | -40%        | 101,542      | 101,542      | 79,896       | 79,896           |
| Building                           | 20,369       | -            | (20,369)  | -100%       | -            | -            | -            | -                |
| By-Law Enforcement                 | 149,123      | 191,988      | 42,865    | 29%         | 200,138      | 202,829      | 205,575      | 206,319          |
| Development Charges                | -            | -            | -         | 0%          | -            | -            | -            | -                |
| Infrastructure Services            |              |              |           |             |              |              |              |                  |
| Administration                     | 1,157,944    | 947,446      | (210,498) | -18%        | 1,111,643    | 1,137,982    | 1,154,451    | 1,165,069        |
| Director, Infrastructure Services  | -            | -            | -         | 0%          | -            | -            | -            | -                |
| Equipment                          |              |              | -         | 0%          | -            | -            | -            | -                |
| Paved Roads                        | 524,375      | 531,350      | 6,975     | 1%          | 538,248      | 545,624      | 553,044      | 558,519          |
| Shoulder Maintenance               | 114,935      | 156,949      | 42,014    | 37%         | 135,721      | 159,776      | 138,861      | 161,681          |
| Roadside Maintenance               | 320,560      | 337,921      | 17,361    | 5%          | 345,455      | 351,158      | 356,757      | 357,307          |
| Road Traffic Operations            | 271,141      | 266,600      | (4,540)   | -2%         | 282,983      | 269,576      | 286,200      | 271,693          |
| Stormwater Management              | 738,617      | 883,069      | 144,452   | 20%         | 1,070,111    | 1,121,574    | 1,078,564    | 1,130,451        |
| Unpaved Roads                      | 287,837      | 336,972      | 49,135    | 17%         | 320,251      | 348,694      | 332,155      | 360,035          |
| Winter Control                     | 761,320      | 732,479      | (28,841)  | -4%         | 736,072      | 740,087      | 744,179      | 745,105          |
| Streetlighting                     | 334,716      | 445,230      | 110,514   | 33%         | 450,785      | 456,451      | 462,230      | 468,125          |
| Drainage<br>Tile Drainage          | 195,301      | 197,117      | 1,817     | 1%<br>0%    | 201,412      | 204,961      | 208,687      | 177,499          |
| Shoreline Protection               | -            |              | -         | 0%          | -            | -            | -            | -                |
| Shoreline Assistance               | -            | -            | -         | 0%          |              |              | -            |                  |
| Sanitary Sewer                     | -            | -            | -         | 0%          | -            | -            | -            | 166,873          |
| Water                              | -            | -            | -         | 0%          | -            |              | -            | (448,412)        |
| Total                              | -            | (352,070)    | (352,070) | - 0%        | 410,191      | 176,645      | 72,254       | (49,795)         |
|                                    |              |              |           |             | (410,191)    | (176,645)    |              | 49,795<br>49,795 |
| Operating Surplus/(Deficit)        | -            | 352,070      | 352,070   | -           | (410,191)    | (1/0,045)    | (72,254)     | 49,795           |