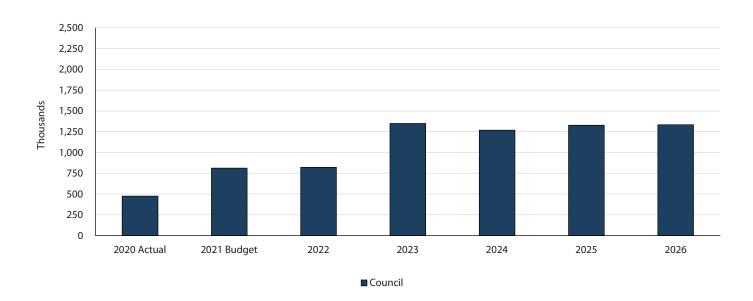

### Council

### 2022 to 2026 Net Operating Budget by Cost Centre

|             |             |             | Budget  | Chang  | je | Forecast  |           |           |           |
|-------------|-------------|-------------|---------|--------|----|-----------|-----------|-----------|-----------|
| Cost Centre | 2020 Actual | 2021 Budget | 2022    | \$     | %  | 2023      | 2024      | 2025      | 2026      |
| Council     | 474,463     | 812,450     | 822,500 | 10,050 | 1% | 1,349,025 | 1,267,855 | 1,327,955 | 1,334,415 |
| Total       | 474,463     | 812,450     | 822,500 | 10,050 | 1% | 1,349,025 | 1,267,855 | 1,327,955 | 1,334,415 |