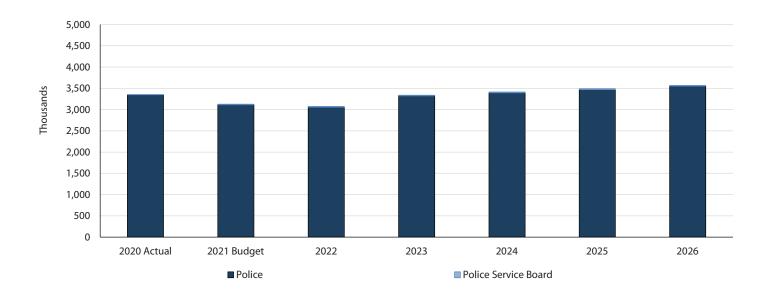

## Other - Police

### 2022 to 2026 Net Operating Budget by Cost Centre

|                      |             |             | Budget    | Chang    | je  | Forecast  |           |           |           |
|----------------------|-------------|-------------|-----------|----------|-----|-----------|-----------|-----------|-----------|
| Cost Centre          | 2020 Actual | 2021 Budget | 2022      | \$       | %   | 2023      | 2024      | 2025      | 2026      |
| Police               | 3,345,444   | 3,107,178   | 3,054,032 | (53,146) | -2% | 3,318,124 | 3,391,600 | 3,467,324 | 3,548,121 |
| Police Service Board | 6,485       | 19,641      | 19,641    | -        | 0%  | 19,641    | 20,141    | 20,141    | 20,141    |
| Total                | 3,351,929   | 3,126,819   | 3,073,673 | (53,146) | -2% | 3,337,765 | 3,411,741 | 3,487,465 | 3,568,262 |