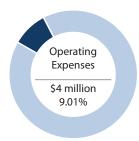

Council Staff
Operating Expense
\$0.3 million
2.40%

Summary of Changes to the Staff Complement

There is no change in the complement of Council for 2022. In 2018 Council approved the election of the Deputy-Mayor at large which increased the number of elected officials in the Town of Essex from seven to eight.