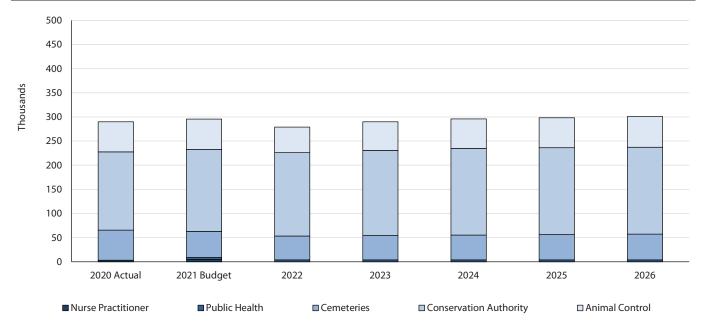

### Other - Health Services/Conservation/Animal Control

### 2022 to 2026 Net Operating Budget by Cost Centre

|                        |             |             | Budget                     | Chang    | je    |                                  | Fore    | cast    |         |  |
|------------------------|-------------|-------------|----------------------------|----------|-------|----------------------------------|---------|---------|---------|--|
| Cost Centre            | 2020 Actual | 2021 Budget | 2022                       | \$       | %     | 2023                             | 2024    | 2025    | 2026    |  |
| Nurse Practitioner     | 3,385       | 4,880       | -                          | (4,880)  | -100% | -                                | -       | -       | -       |  |
| Public Health          | -           | 4,000       | 000 4,007 7 0% 4,008 4,009 |          |       |                                  |         | 4,011   | 4,012   |  |
| Cemeteries             | 62,134      | 54,183      | 49,298                     | (4,886)  | -9%   | 50,248                           | 51,245  | 52,284  | 53,360  |  |
| Conservation Authority | 162,052     | 169,421     | 172,808                    | 3,387    | 2%    | 176,266                          | 179,790 | 179,790 | 179,790 |  |
| Animal Control         | 62,335      | 63,028      | 52,889                     | (10,138) | -16%  | <b>%</b> 59,419 60,793 62,169 6. |         |         |         |  |
| Total                  | 289,906     | 295,512     | 279,002                    | (16,510) | -6%   | 289,941                          | 295,837 | 298,253 | 300,735 |  |