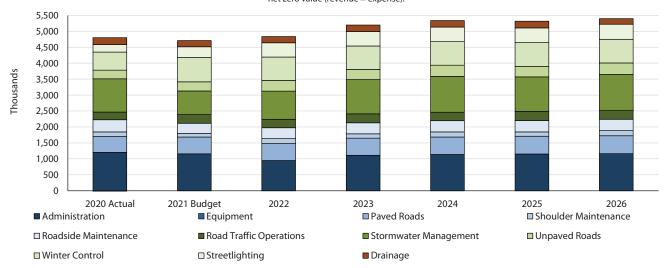

### 2022 to 2026 Net Operating Budget by Cost Centre

|                                    |              | Budget       | Chang     |             | 0.000        | Fore         |              | 0001             |
|------------------------------------|--------------|--------------|-----------|-------------|--------------|--------------|--------------|------------------|
| Cost Centre                        | 2021 Budget  | 2022         | \$        | %           | 2023         | 2024         | 2025         | 2026             |
| Council<br>Other                   | 812,450      | 822,500      | 10,050    | 1%          | 1,349,025    | 1,267,855    | 1,327,955    | 1,334,415        |
| Police                             | 3,107,178    | 3,054,032    | (53,146)  | -2%         | 3,318,124    | 3,391,600    | 3,467,324    | 3,548,121        |
| Police Services Board              | 19,641       | 19,641       | (33,140)  | 0%          | 19,641       | 20,141       | 20,141       | 20,141           |
| Nurse Practitioner                 | 4,880        | 19,041       | (4,880)   | -100%       | 19,041       | 20,141       | 20,141       | 20,141           |
| Public Health                      | 4,000        | 4,007        | (4,880)   | 0%          | 4,008        | 4,009        | 4,011        | 4,012            |
| Cemeteries                         | 54,183       | 49,298       | (4,886)   | -9%         | 50,248       | 51,245       | 52,284       | 53,360           |
| Garbage Collection and Disposal    | -            |              | (4,000)   | 0%          | -            | 51,245       | -            | -                |
| Conservation Authority             | 169,421      | 172,808      | 3,387     | 2%          | 176,266      | 179,790      | 179,790      | 179,790          |
| Animal Control                     | 63,028       | 52,889       | (10,138)  | -16%        | 59,419       | 60,793       | 62,169       | 63,573           |
| Office of the CAO                  |              | ,            | (12,122)  |             | ,            |              | ,            |                  |
| CAO                                | 394,199      | 475,583      | 81,384    | 21%         | 461,657      | 467,733      | 474,652      | 479,935          |
| Emergency Event                    | -            | -            | -         | 0%          | -            | -            | -            | -                |
| Human Resources                    | 252,582      | 225,664      | (26,919)  | -11%        | 213,012      | 287,611      | 241,223      | 242,336          |
| Communications                     | 242,983      | 233,533      | (9,450)   | -4%         | 251,241      | 249,466      | 261,964      | 262,640          |
| Legislative Services               | 491,467      | 749,924      | 258,458   | 53%         | 763,953      | 788,470      | 808,593      | 821,595          |
| Training and Development           | 86,721       | 91,865       | 5,144     | 6%          | 86,721       | 86,721       | 86,721       | 86,721           |
| Green Fund                         | 684          | 720          | 36        | 5%          | 684          | 684          | 684          | 684              |
| Corporate Services                 |              |              |           |             |              |              |              |                  |
| Director, Corporate Services       | (2,544,035)  | (2,770,735)  | (226,700) | 9%          | (2,756,051)  | (2,688,451)  | (2,697,670)  | (2,674,037)      |
| Finance & Business Services        | (15,837,560) | (16,568,729) | (731,169) | 5%          | (16,912,048) | (17,466,590) | (17,744,128) | (18,039,855)     |
| Information Technology             | 564,492      | 731,714      | 167,223   | 30%         | 670,188      | 668,382      | 667,419      | 710,188          |
| Community Services                 |              |              |           |             |              |              |              |                  |
| Fire - Administration              | 494,303      | 555,531      | 61,228    | 12%         | 510,552      | 527,859      | 548,207      | 563,454          |
| Public Education, Prevention &     |              |              |           |             |              |              |              |                  |
| Inspection                         | 179,093      | 171,837      | (7,256)   | -4%         | 179,792      | 185,166      | 187,688      | 188,325          |
| Fire - Station 1                   | 561,461      | 539,433      | (22,028)  | -4%         | 537,926      | 421,875      | 422,130      | 422,367          |
| Fire - Station 2                   | 456,813      | 338,933      | (117,880) | -26%        | 339,594      | 339,730      | 340,023      | 340,160          |
| Fire - Station 3                   | 304,283      | 281,583      | (22,701)  | -7%         | 285,758      | 285,601      | 291,422      | 291,592          |
| Emergency Operations               | 28,555       | 28,582       | 27        | 0%          | 28,610       | 28,638       | 28,716       | 28,746           |
| Administration                     | 272,402      | 627,518      | 355,116   | 130%        | 686,109      | 744,345      | 810,264      | 892,889          |
| Events and Tourism                 | 2,000        | 2,000        | 107 142   | 0%<br>7%    | 2,000        | 2,000        | 2,000        | 2,000            |
| Parks<br>Essex Fun Fest            | 1,448,208    | 1,555,351    | 107,143   | 7%<br>0%    | 1,452,616    | 1,461,626    | 1,469,492    | 1,478,573        |
| Misc. Recreation Programs          | 263,697      | 215,700      | (47,998)  | -18%        | 222,016      | 187,182      | 182,995      | 185,140          |
| Arenas                             | 1,532,424    | 1,462,681    | (69,743)  | -18%<br>-5% | 1,468,113    | 1,497,384    | 1,476,416    | 1,486,424        |
| Essex Recreation Complex           | 391,597      | 418,343      | 26,746    | 7%          | 418,619      | 424,160      | 428,003      | 435,175          |
| Harbour                            | 241,405      | 241,479      | 75        | 0%          | 238,242      | 237,625      | 237,093      | 304,722          |
| Libraries                          | 8,661        | 6,488        | (2,173)   | -25%        | 6,581        | 6,673        | 6,842        | 7,012            |
| Arts, Culture & Tourism            | 11,003       | 10,600       | (403)     | -4%         | 10,675       | 10,675       | 10,675       | 10,675           |
| Communities in Bloom               | 97,879       | 100,119      | 2,240     | 2%          | 132,276      | 157,771      | 158,796      | 159,055          |
| Urban Centre Revitalization        | 30,000       | 30,000       | -         | 0%          | 30,000       | 30,000       | 30,000       | 30,000           |
| Accessibility                      | 2,100        | 2,100        | -         | 0%          | 2,100        | 2,100        | 2,100        | 2,100            |
| Development Services               | 2,.00        | 2,.00        |           | 0,70        | 2,100        | 2,100        | 2,.00        | 2,100            |
| Director, Development Services     | -            | -            | -         | 0%          | _            | _            | _            | -                |
| Economic Development               | 234,430      | 224,249      | (10,181)  | -4%         | 226,346      | 228,997      | 231,700      | 232,382          |
| Planning and Zoning                | 423,241      | 388,687      | (34,554)  | -8%         | 433,488      | 439,991      | 446,626      | 448,301          |
| Heritage Committee                 | 22,819       | 21,715       | (1,104)   | -5%         | (3,285)      | (3,285)      | (3,285)      | (3,285)          |
| Committee of Adjustment            | (38,926)     | (48,380)     | (9,454)   | 24%         | (48,380)     | (49,180)     | (49,380)     | (49,380)         |
| Parkland Contributions             | -            | -            | -         | 0%          | -            | -            | -            | -                |
| Business Improvement Area          | -            | -            | -         | 0%          | -            | -            | -            | -                |
| Community Improvement Plan - Essex |              |              |           |             |              |              |              |                  |
| Centre                             | 100,000      | -            | (100,000) | -100%       | -            | -            | -            | -                |
| Community Improvement Plan -       |              |              |           |             |              |              |              |                  |
| Harrow/Colchester South            | 170,000      | 101,542      | (68,458)  | -40%        | 101,542      | 101,542      | 79,896       | 79,896           |
| Building                           | 20,369       | -            | (20,369)  | -100%       | -            | -            | -            | -                |
| By-Law Enforcement                 | 149,123      | 191,988      | 42,865    | 29%         | 200,138      | 202,829      | 205,575      | 206,319          |
| Development Charges                | -            | -            | -         | 0%          | -            | -            | -            | -                |
| Infrastructure Services            |              |              |           |             |              |              |              |                  |
| Administration                     | 1,157,944    | 947,446      | (210,498) | -18%        | 1,111,643    | 1,137,982    | 1,154,451    | 1,165,069        |
| Director, Infrastructure Services  | -            | -            | -         | 0%          | -            | -            | -            | -                |
| Equipment                          |              |              | -         | 0%          | -            | -            | -            | -                |
| Paved Roads                        | 524,375      | 531,350      | 6,975     | 1%          | 538,248      | 545,624      | 553,044      | 558,519          |
| Shoulder Maintenance               | 114,935      | 156,949      | 42,014    | 37%         | 135,721      | 159,776      | 138,861      | 161,681          |
| Roadside Maintenance               | 320,560      | 337,921      | 17,361    | 5%          | 345,455      | 351,158      | 356,757      | 357,307          |
| Road Traffic Operations            | 271,141      | 266,600      | (4,540)   | -2%         | 282,983      | 269,576      | 286,200      | 271,693          |
| Stormwater Management              | 738,617      | 883,069      | 144,452   | 20%         | 1,070,111    | 1,121,574    | 1,078,564    | 1,130,451        |
| Unpaved Roads                      | 287,837      | 336,972      | 49,135    | 17%         | 320,251      | 348,694      | 332,155      | 360,035          |
| Winter Control                     | 761,320      | 732,479      | (28,841)  | -4%         | 736,072      | 740,087      | 744,179      | 745,105          |
| Streetlighting                     | 334,716      | 445,230      | 110,514   | 33%         | 450,785      | 456,451      | 462,230      | 468,125          |
| Drainage<br>Tile Drainage          | 195,301      | 197,117      | 1,817     | 1%<br>0%    | 201,412      | 204,961      | 208,687      | 177,499          |
| Shoreline Protection               | -            |              | -         | 0%          | -            | -            | -            | -                |
| Shoreline Assistance               | -            | -            | -         | 0%          |              |              | -            |                  |
| Sanitary Sewer                     | -            | -            | -         | 0%          | -            | -            | -            | 166,873          |
| Water                              | -            | -            | -         | 0%          | -            |              | -            | (448,412)        |
| Total                              | -            | (352,070)    | (352,070) | - 0%        | 410,191      | 176,645      | 72,254       | (49,795)         |
|                                    |              |              |           |             | (410,191)    | (176,645)    |              | 49,795<br>49,795 |
| Operating Surplus/(Deficit)        | -            | 352,070      | 352,070   | -           | (410,191)    | (1/0,045)    | (72,254)     | 49,795           |