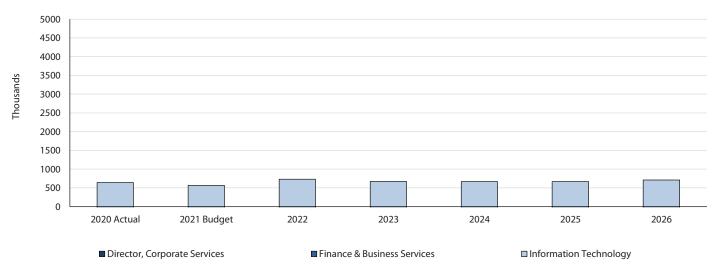

### 2022 to 2026 Net Operating Budget by Cost Centre

|                                    |              | Budget       | Chang     |             | 0.000        | Fore         |              | 0001             |
|------------------------------------|--------------|--------------|-----------|-------------|--------------|--------------|--------------|------------------|
| Cost Centre                        | 2021 Budget  | 2022         | \$        | %           | 2023         | 2024         | 2025         | 2026             |
| Council<br>Other                   | 812,450      | 822,500      | 10,050    | 1%          | 1,349,025    | 1,267,855    | 1,327,955    | 1,334,415        |
| Police                             | 3,107,178    | 3,054,032    | (53,146)  | -2%         | 3,318,124    | 3,391,600    | 3,467,324    | 3,548,121        |
| Police Services Board              | 19,641       | 19,641       | (33,140)  | 0%          | 19,641       | 20,141       | 20,141       | 20,141           |
| Nurse Practitioner                 | 4,880        | 19,041       | (4,880)   | -100%       | 19,041       | 20,141       | 20,141       | 20,141           |
| Public Health                      | 4,000        | 4,007        | (4,880)   | 0%          | 4,008        | 4,009        | 4,011        | 4,012            |
| Cemeteries                         | 54,183       | 49,298       | (4,886)   | -9%         | 50,248       | 51,245       | 52,284       | 53,360           |
| Garbage Collection and Disposal    | -            |              | (4,000)   | 0%          | -            | 51,245       | -            | -                |
| Conservation Authority             | 169,421      | 172,808      | 3,387     | 2%          | 176,266      | 179,790      | 179,790      | 179,790          |
| Animal Control                     | 63,028       | 52,889       | (10,138)  | -16%        | 59,419       | 60,793       | 62,169       | 63,573           |
| Office of the CAO                  |              | ,            | (12,122)  |             | ,            |              | ,            |                  |
| CAO                                | 394,199      | 475,583      | 81,384    | 21%         | 461,657      | 467,733      | 474,652      | 479,935          |
| Emergency Event                    | -            | -            | -         | 0%          | -            | -            | -            | -                |
| Human Resources                    | 252,582      | 225,664      | (26,919)  | -11%        | 213,012      | 287,611      | 241,223      | 242,336          |
| Communications                     | 242,983      | 233,533      | (9,450)   | -4%         | 251,241      | 249,466      | 261,964      | 262,640          |
| Legislative Services               | 491,467      | 749,924      | 258,458   | 53%         | 763,953      | 788,470      | 808,593      | 821,595          |
| Training and Development           | 86,721       | 91,865       | 5,144     | 6%          | 86,721       | 86,721       | 86,721       | 86,721           |
| Green Fund                         | 684          | 720          | 36        | 5%          | 684          | 684          | 684          | 684              |
| Corporate Services                 |              |              |           |             |              |              |              |                  |
| Director, Corporate Services       | (2,544,035)  | (2,770,735)  | (226,700) | 9%          | (2,756,051)  | (2,688,451)  | (2,697,670)  | (2,674,037)      |
| Finance & Business Services        | (15,837,560) | (16,568,729) | (731,169) | 5%          | (16,912,048) | (17,466,590) | (17,744,128) | (18,039,855)     |
| Information Technology             | 564,492      | 731,714      | 167,223   | 30%         | 670,188      | 668,382      | 667,419      | 710,188          |
| Community Services                 |              |              |           |             |              |              |              |                  |
| Fire - Administration              | 494,303      | 555,531      | 61,228    | 12%         | 510,552      | 527,859      | 548,207      | 563,454          |
| Public Education, Prevention &     |              |              |           |             |              |              |              |                  |
| Inspection                         | 179,093      | 171,837      | (7,256)   | -4%         | 179,792      | 185,166      | 187,688      | 188,325          |
| Fire - Station 1                   | 561,461      | 539,433      | (22,028)  | -4%         | 537,926      | 421,875      | 422,130      | 422,367          |
| Fire - Station 2                   | 456,813      | 338,933      | (117,880) | -26%        | 339,594      | 339,730      | 340,023      | 340,160          |
| Fire - Station 3                   | 304,283      | 281,583      | (22,701)  | -7%         | 285,758      | 285,601      | 291,422      | 291,592          |
| Emergency Operations               | 28,555       | 28,582       | 27        | 0%          | 28,610       | 28,638       | 28,716       | 28,746           |
| Administration                     | 272,402      | 627,518      | 355,116   | 130%        | 686,109      | 744,345      | 810,264      | 892,889          |
| Events and Tourism                 | 2,000        | 2,000        | 107 142   | 0%<br>7%    | 2,000        | 2,000        | 2,000        | 2,000            |
| Parks<br>Essex Fun Fest            | 1,448,208    | 1,555,351    | 107,143   | 7%<br>0%    | 1,452,616    | 1,461,626    | 1,469,492    | 1,478,573        |
| Misc. Recreation Programs          | 263,697      | 215,700      | (47,998)  | -18%        | 222,016      | 187,182      | 182,995      | 185,140          |
| Arenas                             | 1,532,424    | 1,462,681    | (69,743)  | -18%<br>-5% | 1,468,113    | 1,497,384    | 1,476,416    | 1,486,424        |
| Essex Recreation Complex           | 391,597      | 418,343      | 26,746    | 7%          | 418,619      | 424,160      | 428,003      | 435,175          |
| Harbour                            | 241,405      | 241,479      | 75        | 0%          | 238,242      | 237,625      | 237,093      | 304,722          |
| Libraries                          | 8,661        | 6,488        | (2,173)   | -25%        | 6,581        | 6,673        | 6,842        | 7,012            |
| Arts, Culture & Tourism            | 11,003       | 10,600       | (403)     | -4%         | 10,675       | 10,675       | 10,675       | 10,675           |
| Communities in Bloom               | 97,879       | 100,119      | 2,240     | 2%          | 132,276      | 157,771      | 158,796      | 159,055          |
| Urban Centre Revitalization        | 30,000       | 30,000       | -         | 0%          | 30,000       | 30,000       | 30,000       | 30,000           |
| Accessibility                      | 2,100        | 2,100        | -         | 0%          | 2,100        | 2,100        | 2,100        | 2,100            |
| Development Services               | 2,.00        | 2,.00        |           | 0,70        | 2,100        | 2,100        | 2,.00        | 2,100            |
| Director, Development Services     | -            | -            | -         | 0%          | _            | _            | _            | -                |
| Economic Development               | 234,430      | 224,249      | (10,181)  | -4%         | 226,346      | 228,997      | 231,700      | 232,382          |
| Planning and Zoning                | 423,241      | 388,687      | (34,554)  | -8%         | 433,488      | 439,991      | 446,626      | 448,301          |
| Heritage Committee                 | 22,819       | 21,715       | (1,104)   | -5%         | (3,285)      | (3,285)      | (3,285)      | (3,285)          |
| Committee of Adjustment            | (38,926)     | (48,380)     | (9,454)   | 24%         | (48,380)     | (49,180)     | (49,380)     | (49,380)         |
| Parkland Contributions             | -            | -            | -         | 0%          | -            | -            | -            | -                |
| Business Improvement Area          | -            | -            | -         | 0%          | -            | -            | -            | -                |
| Community Improvement Plan - Essex |              |              |           |             |              |              |              |                  |
| Centre                             | 100,000      | -            | (100,000) | -100%       | -            | -            | -            | -                |
| Community Improvement Plan -       |              |              |           |             |              |              |              |                  |
| Harrow/Colchester South            | 170,000      | 101,542      | (68,458)  | -40%        | 101,542      | 101,542      | 79,896       | 79,896           |
| Building                           | 20,369       | -            | (20,369)  | -100%       | -            | -            | -            | -                |
| By-Law Enforcement                 | 149,123      | 191,988      | 42,865    | 29%         | 200,138      | 202,829      | 205,575      | 206,319          |
| Development Charges                | -            | -            | -         | 0%          | -            | -            | -            | -                |
| Infrastructure Services            |              |              |           |             |              |              |              |                  |
| Administration                     | 1,157,944    | 947,446      | (210,498) | -18%        | 1,111,643    | 1,137,982    | 1,154,451    | 1,165,069        |
| Director, Infrastructure Services  | -            | -            | -         | 0%          | -            | -            | -            | -                |
| Equipment                          |              |              | -         | 0%          | -            | -            | -            | -                |
| Paved Roads                        | 524,375      | 531,350      | 6,975     | 1%          | 538,248      | 545,624      | 553,044      | 558,519          |
| Shoulder Maintenance               | 114,935      | 156,949      | 42,014    | 37%         | 135,721      | 159,776      | 138,861      | 161,681          |
| Roadside Maintenance               | 320,560      | 337,921      | 17,361    | 5%          | 345,455      | 351,158      | 356,757      | 357,307          |
| Road Traffic Operations            | 271,141      | 266,600      | (4,540)   | -2%         | 282,983      | 269,576      | 286,200      | 271,693          |
| Stormwater Management              | 738,617      | 883,069      | 144,452   | 20%         | 1,070,111    | 1,121,574    | 1,078,564    | 1,130,451        |
| Unpaved Roads                      | 287,837      | 336,972      | 49,135    | 17%         | 320,251      | 348,694      | 332,155      | 360,035          |
| Winter Control                     | 761,320      | 732,479      | (28,841)  | -4%         | 736,072      | 740,087      | 744,179      | 745,105          |
| Streetlighting                     | 334,716      | 445,230      | 110,514   | 33%         | 450,785      | 456,451      | 462,230      | 468,125          |
| Drainage<br>Tile Drainage          | 195,301      | 197,117      | 1,817     | 1%<br>0%    | 201,412      | 204,961      | 208,687      | 177,499          |
| Shoreline Protection               | -            |              | -         | 0%          | -            | -            | -            | -                |
| Shoreline Assistance               | -            | -            | -         | 0%          |              |              | -            |                  |
| Sanitary Sewer                     | -            | -            | -         | 0%          | -            | -            | -            | 166,873          |
| Water                              | -            | -            | -         | 0%          | -            |              | -            | (448,412)        |
| Total                              | -            | (352,070)    | (352,070) | - 0%        | 410,191      | 176,645      | 72,254       | (49,795)         |
|                                    |              |              |           |             | (410,191)    | (176,645)    |              | 49,795<br>49,795 |
| Operating Surplus/(Deficit)        | -            | 352,070      | 352,070   | -           | (410,191)    | (1/0,045)    | (72,254)     | 49,795           |