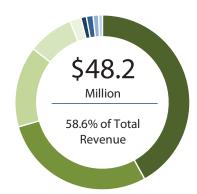

#### 2022 Revenue at a Glance

The Town of Essex relies on a combination of various revenue sources to fund both operating and capital activities. Total revenue for the 2022 Budget for both operating and capital is **\$82.3** million (2021 \$71 million).