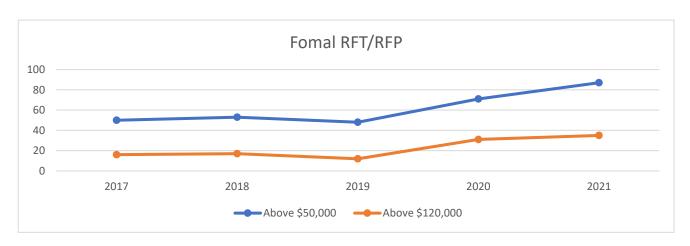

#### **Number of Invoice**

| Year | Above \$50,000 | Above \$120,000 | Difference | Percentage | Five Year Average |
|------|----------------|-----------------|------------|------------|-------------------|
| 2017 | 50             | 16              | -34        | -68.00%    |                   |
| 2018 | 53             | 17              | -36        | -67.92%    |                   |
| 2019 | 48             | 12              | -36        | -75.00%    | -65.41%           |
| 2020 | 71             | 31              | -40        | -56.34%    |                   |
| 2021 | 87             | 35              | -52        | -59.77%    |                   |