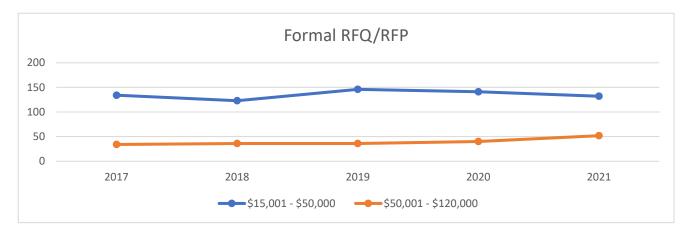

#### **Number of Invoice**

| Year | \$15,001 - \$50,000 | \$50,001 - \$120,000 | Difference | Percentage | Five Year Average |
|------|---------------------|----------------------|------------|------------|-------------------|
| 2017 | 134                 | 34                   | -100       | -74.63%    |                   |
| 2018 | 123                 | 36                   | -87        | -70.73%    |                   |
| 2019 | 146                 | 36                   | -110       | -75.34%    | -70.59%           |
| 2020 | 141                 | 40                   | -101       | -71.63%    |                   |
| 2021 | 132                 | 52                   | -80        | -60.61%    |                   |