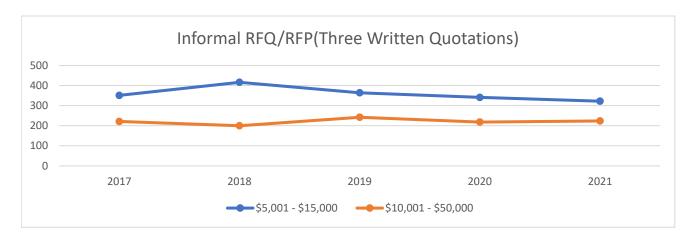

#### **Number of Invoice**

| Year | \$5,001 - \$15,000 | \$10,001 - \$50,000 | Difference | Percentage | Five Year Average |
|------|--------------------|---------------------|------------|------------|-------------------|
| 2017 | 351                | 221                 | -130       | -37.04%    |                   |
| 2018 | 416                | 200                 | -216       | -51.92%    |                   |
| 2019 | 364                | 242                 | -122       | -33.52%    | -37.80%           |
| 2020 | 341                | 218                 | -123       | -36.07%    |                   |
| 2021 | 322                | 224                 | -98        | -30.43%    |                   |