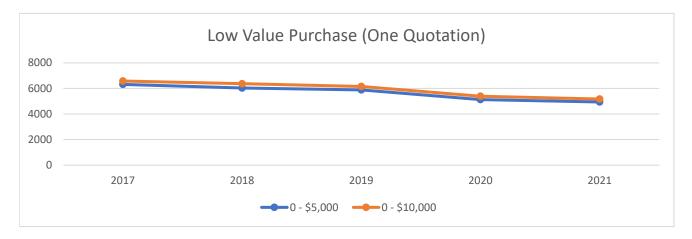

# Number of Invoice

| Training of the total of the to |             |              |            |            |                   |
|--------------------------------------------------------------------------------------------------------------------------------------------------------------------------------------------------------------------------------------------------------------------------------------------------------------------------------------------------------------------------------------------------------------------------------------------------------------------------------------------------------------------------------------------------------------------------------------------------------------------------------------------------------------------------------------------------------------------------------------------------------------------------------------------------------------------------------------------------------------------------------------------------------------------------------------------------------------------------------------------------------------------------------------------------------------------------------------------------------------------------------------------------------------------------------------------------------------------------------------------------------------------------------------------------------------------------------------------------------------------------------------------------------------------------------------------------------------------------------------------------------------------------------------------------------------------------------------------------------------------------------------------------------------------------------------------------------------------------------------------------------------------------------------------------------------------------------------------------------------------------------------------------------------------------------------------------------------------------------------------------------------------------------------------------------------------------------------------------------------------------------|-------------|--------------|------------|------------|-------------------|
| Year                                                                                                                                                                                                                                                                                                                                                                                                                                                                                                                                                                                                                                                                                                                                                                                                                                                                                                                                                                                                                                                                                                                                                                                                                                                                                                                                                                                                                                                                                                                                                                                                                                                                                                                                                                                                                                                                                                                                                                                                                                                                                                                           | 0 - \$5,000 | 0 - \$10,000 | Difference | Percentage | Five Year Average |
| 2017                                                                                                                                                                                                                                                                                                                                                                                                                                                                                                                                                                                                                                                                                                                                                                                                                                                                                                                                                                                                                                                                                                                                                                                                                                                                                                                                                                                                                                                                                                                                                                                                                                                                                                                                                                                                                                                                                                                                                                                                                                                                                                                           | 6315        | 6579         | 264        | 4.18%      |                   |
| 2018                                                                                                                                                                                                                                                                                                                                                                                                                                                                                                                                                                                                                                                                                                                                                                                                                                                                                                                                                                                                                                                                                                                                                                                                                                                                                                                                                                                                                                                                                                                                                                                                                                                                                                                                                                                                                                                                                                                                                                                                                                                                                                                           | 6028        | 6367         | 339        | 5.62%      |                   |
| 2019                                                                                                                                                                                                                                                                                                                                                                                                                                                                                                                                                                                                                                                                                                                                                                                                                                                                                                                                                                                                                                                                                                                                                                                                                                                                                                                                                                                                                                                                                                                                                                                                                                                                                                                                                                                                                                                                                                                                                                                                                                                                                                                           | 5883        | 6151         | 268        | 4.56%      | 4.83%             |
| 2020                                                                                                                                                                                                                                                                                                                                                                                                                                                                                                                                                                                                                                                                                                                                                                                                                                                                                                                                                                                                                                                                                                                                                                                                                                                                                                                                                                                                                                                                                                                                                                                                                                                                                                                                                                                                                                                                                                                                                                                                                                                                                                                           | 5124        | 5388         | 264        | 5.15%      |                   |
| 2021                                                                                                                                                                                                                                                                                                                                                                                                                                                                                                                                                                                                                                                                                                                                                                                                                                                                                                                                                                                                                                                                                                                                                                                                                                                                                                                                                                                                                                                                                                                                                                                                                                                                                                                                                                                                                                                                                                                                                                                                                                                                                                                           | 4939        | 5168         | 229        | 4.64%      |                   |