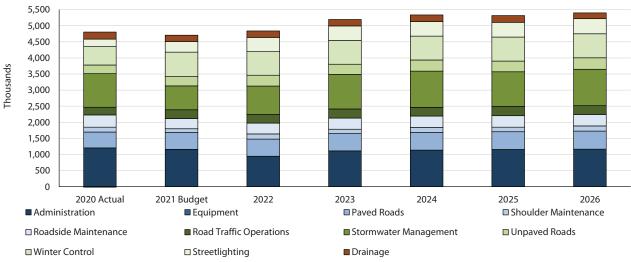

### 2022 to 2026 Net Operating Budget by Cost Centre

|                                        |                | Budget       | Chang     |             |              | Fore         | ecast         |              |
|----------------------------------------|----------------|--------------|-----------|-------------|--------------|--------------|---------------|--------------|
| Cost Centre                            | 2021 Budget    | 2022         | \$        | %           | 2023         | 2024         | 2025          | 2026         |
| Council                                | 812,450        | 822,500      | 10,050    | 1%          | 1,349,025    | 1,267,855    | 1,327,955     | 1,334,415    |
| Other                                  |                |              |           |             |              |              |               |              |
| Police                                 | 3,107,178      | 3,244,032    | 136,854   | 4%          | 3,318,124    | 3,391,600    | 3,467,324     | 3,548,121    |
| Police Services Board                  | 19,641         | 19,641       | - (4.000) | 0%<br>-100% | 19,641       | 20,141       | 20,141        | 20,141       |
| Nurse Practitioner Public Health       | 4,880<br>4,000 | 4,007        | (4,880)   | -100%       | 4,008        | 4,009        | 4,011         | 4,012        |
| Cemeteries                             | 54,183         | 4,007        | (4,886)   | -9%         | 50,248       | 51,245       | 52,284        | 53,360       |
| Garbage Collection and Disposal        | 34,103         | 49,290       | (4,880)   | -970        | 30,246       | 31,243       | 32,204        | 33,300       |
| Conservation Authority                 | 169,421        | 172,808      | 3,387     | 2%          | 176,266      | 179,790      | 179,790       | 179,790      |
| Animal Control                         | 63,028         | 52,889       | (10,138)  | -16%        | 59,419       | 60,793       | 62,169        | 63,573       |
| Office of the CAO                      | 03,020         | 32,007       | (10,130)  | 1070        | 32,412       | 00,755       | 02,103        | 05,575       |
| CAO                                    | 394,199        | 475,583      | 81,384    | 21%         | 461,657      | 467,733      | 474,652       | 479,935      |
| Emergency Event                        | -              | -            | -         | 0%          | -            | -            |               | -            |
| Human Resources                        | 252,582        | 225,664      | (26,919)  | -11%        | 213,012      | 287.611      | 241,223       | 242,336      |
| Communications                         | 242,983        | 233,533      | (9,450)   | -4%         | 251,241      | 249,466      | 261,964       | 262,640      |
| Legislative Services                   | 491,467        | 749,924      | 258,458   | 53%         | 763,953      | 788,470      | 808,593       | 821,595      |
| Training and Development               | 86,721         | 91,865       | 5,144     | 6%          | 86,721       | 86,721       | 86,721        | 86,721       |
| Green Fund                             | 684            | 720          | 36        | 5%          | 684          | 684          | 684           | 684          |
| Corporate Services                     |                |              |           |             |              |              |               |              |
| Director, Corporate Services           | (2,544,035)    | (2,770,735)  | (226,700) | 9%          | (2,756,051)  | (2,688,451)  | (2,697,670)   | (2,674,037)  |
| Finance & Business Services            | (15,837,560)   | (16,568,729) | (731,169) | 5%          | (16,912,048) | (17,466,590) | (17,744,128)  | (18,039,855) |
| Information Technology                 | 564,492        | 731,714      | 167,223   | 30%         | 670,188      | 668,382      | 667,419       | 710,188      |
| Community Services                     |                |              |           |             |              |              |               |              |
| Fire - Administration                  | 494,303        | 555,531      | 61,228    | 12%         | 510,552      | 527,859      | 548,207       | 563,454      |
| Public Education, Prevention &         |                |              |           |             |              |              |               |              |
| Inspection                             | 179,093        | 171,837      | (7,256)   | -4%         | 179,792      | 185,166      | 187,688       | 188,325      |
| Fire - Station 1                       | 561,461        | 539,433      | (22,028)  | -4%         | 537,926      | 421,875      | 422,130       | 422,367      |
| Fire - Station 2                       | 456,813        | 338,933      | (117,880) | -26%        | 339,594      | 339,730      | 340,023       | 340,160      |
| Fire - Station 3                       | 304,283        | 281,583      | (22,701)  | -7%         | 285,758      | 285,601      | 291,422       | 291,592      |
| Emergency Operations                   | 28,555         | 28,582       | 27        | 0%          | 28,610       | 28,638       | 28,716        | 28,746       |
| Administration                         | 272,402        | 627,518      | 355,116   | 130%        | 686,109      | 744,345      | 810,264       | 892,889      |
| Events and Tourism Parks               | 2,000          | 2,000        | 25 402    | 0%<br>2%    | 2,000        | 2,000        | 2,000         | 2,000        |
| Essex Fun Fest                         | 1,448,208      | 1,473,610    | 25,402    | 0%          | 1,452,616    | 1,461,626    | 1,469,492     | 1,478,573    |
| Misc. Recreation Programs              | 263,697        | 215,700      | (47,998)  | -18%        | 222,016      | 187,182      | 182,995       | 185,140      |
| Arenas                                 | 1,532,424      | 1,462,681    | (69,743)  | -5%         | 1,468,113    | 1,497,384    | 1,476,416     | 1,486,424    |
| Essex Recreation Complex               | 391,597        | 418,343      | 26,746    | 7%          | 418,619      | 424,160      | 428,003       | 435,175      |
| Harbour                                | 241,405        | 241,479      | 75        | 0%          | 238,242      | 237,625      | 237,093       | 304,722      |
| Libraries                              | 8,661          | 6,488        | (2,173)   | -25%        | 6,581        | 6,673        | 6,842         | 7,012        |
| Arts, Culture & Tourism                | 11,003         | 10,600       | (403)     | -4%         | 10,675       | 10,675       | 10,675        | 10,675       |
| Communities in Bloom                   | 97,879         | 100,119      | 2,240     | 2%          | 132,276      | 157,771      | 158,796       | 159,055      |
| Urban Centre Revitalization            | 30,000         | 30,000       | -         | 0%          | 30,000       | 30,000       | 30,000        | 30,000       |
| Accessibility                          | 2,100          | 2,100        | -         | 0%          | 2,100        | 2,100        | 2,100         | 2,100        |
| Development Services                   |                |              |           |             |              |              |               |              |
| Director, Development Services         | -              | -            | -         | 0%          | -            | -            | -             | -            |
| Economic Development                   | 234,430        | 224,249      | (10,181)  | -4%         | 226,346      | 228,997      | 231,700       | 232,382      |
| Planning and Zoning                    | 423,241        | 388,687      | (34,554)  | -8%         | 433,488      | 439,991      | 446,626       | 448,301      |
| Heritage Committee                     | 22,819         | 21,715       | (1,104)   | -5%         | (3,285)      | (3,285)      | (3,285)       | (3,285)      |
| Committee of Adjustment                | (38,926)       | (48,380)     | (9,454)   | 24%         | (48,380)     | (49,180)     | (49,380)      | (49,380)     |
| Parkland Contributions                 | -              | -            | -         | 0%          | -            | -            | -             | -            |
| Business Improvement Area              | -              | -            | -         | 0%          | -            | -            | -             | -            |
| Community Improvement Plan - Essex     |                |              |           |             |              |              |               |              |
| Centre                                 | 100,000        | -            | (100,000) | -100%       | -            | -            | -             | -            |
| Community Improvement Plan -           |                |              |           |             |              |              |               |              |
| Harrow/Colchester South                | 170,000        | 101,542      | (68,458)  | -40%        | 101,542      | 101,542      | 79,896        | 79,896       |
| Building                               | 20,369         | -            | (20,369)  | -100%       | -            | -            |               | -            |
| By-Law Enforcement                     | 149,123        | 191,988      | 42,865    | 29%         | 200,138      | 202,829      | 205,575       | 206,319      |
| Development Charges                    | -              | -            | -         | 0%          | -            | -            | -             | -            |
| Infrastructure Services Administration | 1 157 044      | 947,446      | (210.400) | -18%        | 1 111 642    | 1 127 002    | 1 1 5 4 4 5 1 | 1 165 060    |
| Director, Infrastructure Services      | 1,157,944      | 947,446      | (210,498) | -18%<br>0%  | 1,111,643    | 1,137,982    | 1,154,451     | 1,165,069    |
| Equipment                              | -              | -            | -         | 0%          | -            | -            | -             | -            |
| Paved Roads                            | 524,375        | 531,350      | 6,975     | 1%          | 538,248      | 545,624      | 553,044       | 558,519      |
| Shoulder Maintenance                   | 114,935        | 156,949      | 42,014    | 37%         | 135,721      | 159,776      | 138,861       | 161,681      |
| Roadside Maintenance                   | 320,560        | 337,921      | 17,361    | 5%          | 345,455      | 351,158      | 356,757       | 357,307      |
| Road Traffic Operations                | 271,141        | 266,600      | (4,540)   | -2%         | 282,983      | 269,576      | 286,200       | 271,693      |
| Stormwater Management                  | 738,617        | 883,069      | 144,452   | 20%         | 1,070,111    | 1,121,574    | 1,078,564     | 1,130,451    |
| Unpaved Roads                          | 287,837        | 336,972      | 49,135    | 17%         | 320,251      | 348,694      | 332,155       | 360,035      |
| Winter Control                         | 761,320        | 732,479      | (28,841)  | -4%         | 736,072      | 740,087      | 744,179       | 745,105      |
| Streetlighting                         | 334,716        | 445,230      | 110,514   | 33%         | 450,785      | 456,451      | 462,230       | 468,125      |
| Drainage                               | 195,301        | 197,117      | 1,817     | 1%          | 201,412      | 204,961      | 208,687       | 177,499      |
| Tile Drainage                          | -              | - ,          | -         | 0%          | - ,          |              | -             | -            |
| Shoreline Protection                   | -              | -            | -         | 0%          | -            | -            | -             | -            |
| Shoreline Assistance                   | -              | -            | -         | 0%          | -            | -            | -             | -            |
| Sanitary Sewer                         | -              | -            | -         | 0%          | -            | -            | -             | 166,873      |
| Water                                  | -              | -            | -         | 0%          | -            | -            | -             | (448,412     |
| Total                                  | -              | (243,811)    | (243,811) | -           | 410,191      | 176,645      | 72,254        | (49,795)     |
| Operating Surplus/(Deficit)            | -              | 243,811      | 243,811   | -           | (410,191)    | (176,645)    | (72,254)      | 49,795       |
| - p - a a a a a pras/(Dericit)         |                | 2.15/011     | 2 10/011  |             | (110/151)    | (170)073)    | (12/257)      |              |