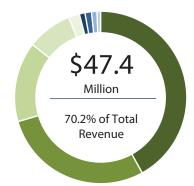

#### 2022 Revenue at a Glance

The Town of Essex relies on a combination of various revenue sources to fund both operating and capital activities. Total revenue for the 2022 Budget for both operating and capital is **\$67.5** million (2021 \$71 million).

### **Operating Revenue Allocation**

- 42.4% Property Taxation27.0% User Fees and Service Charges
- 13.9% Grants
- 9.4% Reserve and Reserve Funds
- 4.3% Development Charges
- 1.2% License and Permit Fees
- 0.9% Internal Allocations
- 0.9% Other Income