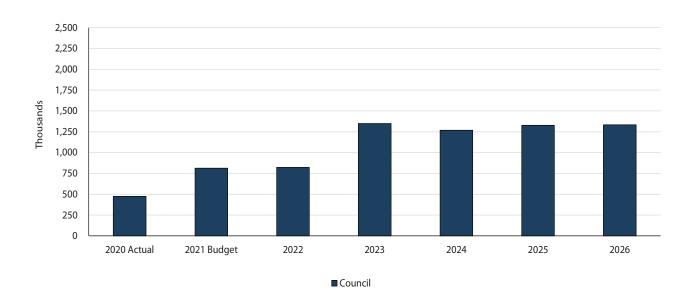

### 2022 to 2026 Net Operating Budget by Cost Centre

|             |             |             | Budget  | Chang  | ge | Forecast  |           |           |           |
|-------------|-------------|-------------|---------|--------|----|-----------|-----------|-----------|-----------|
| Cost Centre | 2020 Actual | 2021 Budget | 2022    | \$     | %  | 2023      | 2024      | 2025      | 2026      |
| Council     | 474,463     | 812,450     | 822,500 | 10,050 | 1% | 1,349,025 | 1,267,855 | 1,327,955 | 1,334,415 |
| Total       | 474,463     | 812,450     | 822,500 | 10,050 | 1% | 1,349,025 | 1,267,855 | 1,327,955 | 1,334,415 |