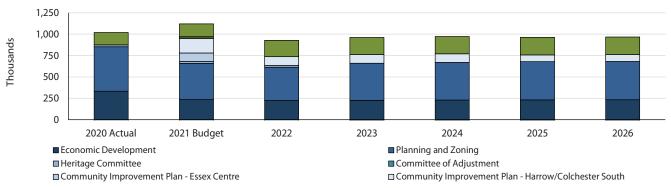

### 2022 to 2026 Net Operating Budget by Cost Centre

|                                        |                | Budget       | Chang     |             |              | Fore         | ecast         |              |
|----------------------------------------|----------------|--------------|-----------|-------------|--------------|--------------|---------------|--------------|
| Cost Centre                            | 2021 Budget    | 2022         | \$        | %           | 2023         | 2024         | 2025          | 2026         |
| Council                                | 812,450        | 822,500      | 10,050    | 1%          | 1,349,025    | 1,267,855    | 1,327,955     | 1,334,415    |
| Other                                  |                |              |           |             |              |              |               |              |
| Police                                 | 3,107,178      | 3,244,032    | 136,854   | 4%          | 3,318,124    | 3,391,600    | 3,467,324     | 3,548,121    |
| Police Services Board                  | 19,641         | 19,641       | - (4.000) | 0%<br>-100% | 19,641       | 20,141       | 20,141        | 20,141       |
| Nurse Practitioner Public Health       | 4,880<br>4,000 | 4,007        | (4,880)   | -100%       | 4,008        | 4,009        | 4,011         | 4,012        |
| Cemeteries                             | 54,183         | 4,007        | (4,886)   | -9%         | 50,248       | 51,245       | 52,284        | 53,360       |
| Garbage Collection and Disposal        | 34,103         | 49,290       | (4,880)   | -970        | 30,246       | 31,243       | 32,204        | 33,300       |
| Conservation Authority                 | 169,421        | 172,808      | 3,387     | 2%          | 176,266      | 179,790      | 179,790       | 179,790      |
| Animal Control                         | 63,028         | 52,889       | (10,138)  | -16%        | 59,419       | 60,793       | 62,169        | 63,573       |
| Office of the CAO                      | 03,020         | 32,007       | (10,130)  | 1070        | 32,412       | 00,755       | 02,103        | 05,575       |
| CAO                                    | 394,199        | 475,583      | 81,384    | 21%         | 461,657      | 467,733      | 474,652       | 479,935      |
| Emergency Event                        | -              | -            | -         | 0%          | -            | -            |               | -            |
| Human Resources                        | 252,582        | 225,664      | (26,919)  | -11%        | 213,012      | 287.611      | 241,223       | 242,336      |
| Communications                         | 242,983        | 233,533      | (9,450)   | -4%         | 251,241      | 249,466      | 261,964       | 262,640      |
| Legislative Services                   | 491,467        | 749,924      | 258,458   | 53%         | 763,953      | 788,470      | 808,593       | 821,595      |
| Training and Development               | 86,721         | 91,865       | 5,144     | 6%          | 86,721       | 86,721       | 86,721        | 86,721       |
| Green Fund                             | 684            | 720          | 36        | 5%          | 684          | 684          | 684           | 684          |
| Corporate Services                     |                |              |           |             |              |              |               |              |
| Director, Corporate Services           | (2,544,035)    | (2,770,735)  | (226,700) | 9%          | (2,756,051)  | (2,688,451)  | (2,697,670)   | (2,674,037)  |
| Finance & Business Services            | (15,837,560)   | (16,568,729) | (731,169) | 5%          | (16,912,048) | (17,466,590) | (17,744,128)  | (18,039,855) |
| Information Technology                 | 564,492        | 731,714      | 167,223   | 30%         | 670,188      | 668,382      | 667,419       | 710,188      |
| Community Services                     |                |              |           |             |              |              |               |              |
| Fire - Administration                  | 494,303        | 555,531      | 61,228    | 12%         | 510,552      | 527,859      | 548,207       | 563,454      |
| Public Education, Prevention &         |                |              |           |             |              |              |               |              |
| Inspection                             | 179,093        | 171,837      | (7,256)   | -4%         | 179,792      | 185,166      | 187,688       | 188,325      |
| Fire - Station 1                       | 561,461        | 539,433      | (22,028)  | -4%         | 537,926      | 421,875      | 422,130       | 422,367      |
| Fire - Station 2                       | 456,813        | 338,933      | (117,880) | -26%        | 339,594      | 339,730      | 340,023       | 340,160      |
| Fire - Station 3                       | 304,283        | 281,583      | (22,701)  | -7%         | 285,758      | 285,601      | 291,422       | 291,592      |
| Emergency Operations                   | 28,555         | 28,582       | 27        | 0%          | 28,610       | 28,638       | 28,716        | 28,746       |
| Administration                         | 272,402        | 627,518      | 355,116   | 130%        | 686,109      | 744,345      | 810,264       | 892,889      |
| Events and Tourism Parks               | 2,000          | 2,000        | 25 402    | 0%<br>2%    | 2,000        | 2,000        | 2,000         | 2,000        |
| Essex Fun Fest                         | 1,448,208      | 1,473,610    | 25,402    | 0%          | 1,452,616    | 1,461,626    | 1,469,492     | 1,478,573    |
| Misc. Recreation Programs              | 263,697        | 215,700      | (47,998)  | -18%        | 222,016      | 187,182      | 182,995       | 185,140      |
| Arenas                                 | 1,532,424      | 1,462,681    | (69,743)  | -5%         | 1,468,113    | 1,497,384    | 1,476,416     | 1,486,424    |
| Essex Recreation Complex               | 391,597        | 418,343      | 26,746    | 7%          | 418,619      | 424,160      | 428,003       | 435,175      |
| Harbour                                | 241,405        | 241,479      | 75        | 0%          | 238,242      | 237,625      | 237,093       | 304,722      |
| Libraries                              | 8,661          | 6,488        | (2,173)   | -25%        | 6,581        | 6,673        | 6,842         | 7,012        |
| Arts, Culture & Tourism                | 11,003         | 10,600       | (403)     | -4%         | 10,675       | 10,675       | 10,675        | 10,675       |
| Communities in Bloom                   | 97,879         | 100,119      | 2,240     | 2%          | 132,276      | 157,771      | 158,796       | 159,055      |
| Urban Centre Revitalization            | 30,000         | 30,000       | -         | 0%          | 30,000       | 30,000       | 30,000        | 30,000       |
| Accessibility                          | 2,100          | 2,100        | -         | 0%          | 2,100        | 2,100        | 2,100         | 2,100        |
| Development Services                   |                |              |           |             |              |              |               |              |
| Director, Development Services         | -              | -            | -         | 0%          | -            | -            | -             | -            |
| Economic Development                   | 234,430        | 224,249      | (10,181)  | -4%         | 226,346      | 228,997      | 231,700       | 232,382      |
| Planning and Zoning                    | 423,241        | 388,687      | (34,554)  | -8%         | 433,488      | 439,991      | 446,626       | 448,301      |
| Heritage Committee                     | 22,819         | 21,715       | (1,104)   | -5%         | (3,285)      | (3,285)      | (3,285)       | (3,285)      |
| Committee of Adjustment                | (38,926)       | (48,380)     | (9,454)   | 24%         | (48,380)     | (49,180)     | (49,380)      | (49,380)     |
| Parkland Contributions                 | -              | -            | -         | 0%          | -            | -            | -             | -            |
| Business Improvement Area              | -              | -            | -         | 0%          | -            | -            | -             | -            |
| Community Improvement Plan - Essex     |                |              |           |             |              |              |               |              |
| Centre                                 | 100,000        | -            | (100,000) | -100%       | -            | -            | -             | -            |
| Community Improvement Plan -           |                |              |           |             |              |              |               |              |
| Harrow/Colchester South                | 170,000        | 101,542      | (68,458)  | -40%        | 101,542      | 101,542      | 79,896        | 79,896       |
| Building                               | 20,369         | -            | (20,369)  | -100%       | -            | -            |               | -            |
| By-Law Enforcement                     | 149,123        | 191,988      | 42,865    | 29%         | 200,138      | 202,829      | 205,575       | 206,319      |
| Development Charges                    | -              | -            | -         | 0%          | -            | -            | -             | -            |
| Infrastructure Services Administration | 1 157 044      | 947,446      | (210.400) | -18%        | 1 111 642    | 1 127 002    | 1 1 5 4 4 5 1 | 1 165 060    |
| Director, Infrastructure Services      | 1,157,944      | 947,446      | (210,498) | -18%<br>0%  | 1,111,643    | 1,137,982    | 1,154,451     | 1,165,069    |
| Equipment                              | -              | -            | -         | 0%          | -            | -            | -             | -            |
| Paved Roads                            | 524,375        | 531,350      | 6,975     | 1%          | 538,248      | 545,624      | 553,044       | 558,519      |
| Shoulder Maintenance                   | 114,935        | 156,949      | 42,014    | 37%         | 135,721      | 159,776      | 138,861       | 161,681      |
| Roadside Maintenance                   | 320,560        | 337,921      | 17,361    | 5%          | 345,455      | 351,158      | 356,757       | 357,307      |
| Road Traffic Operations                | 271,141        | 266,600      | (4,540)   | -2%         | 282,983      | 269,576      | 286,200       | 271,693      |
| Stormwater Management                  | 738,617        | 883,069      | 144,452   | 20%         | 1,070,111    | 1,121,574    | 1,078,564     | 1,130,451    |
| Unpaved Roads                          | 287,837        | 336,972      | 49,135    | 17%         | 320,251      | 348,694      | 332,155       | 360,035      |
| Winter Control                         | 761,320        | 732,479      | (28,841)  | -4%         | 736,072      | 740,087      | 744,179       | 745,105      |
| Streetlighting                         | 334,716        | 445,230      | 110,514   | 33%         | 450,785      | 456,451      | 462,230       | 468,125      |
| Drainage                               | 195,301        | 197,117      | 1,817     | 1%          | 201,412      | 204,961      | 208,687       | 177,499      |
| Tile Drainage                          | -              | - ,          | -         | 0%          | - ,          |              | -             | -            |
| Shoreline Protection                   | -              | -            | -         | 0%          | -            | -            | -             | -            |
| Shoreline Assistance                   | -              | -            | -         | 0%          | -            | -            | -             | -            |
| Sanitary Sewer                         | -              | -            | -         | 0%          | -            | -            | -             | 166,873      |
| Water                                  | -              | -            | -         | 0%          | -            | -            | -             | (448,412     |
| Total                                  | -              | (243,811)    | (243,811) | -           | 410,191      | 176,645      | 72,254        | (49,795)     |
| Operating Surplus/(Deficit)            | -              | 243,811      | 243,811   | -           | (410,191)    | (176,645)    | (72,254)      | 49,795       |
| - p - a a a a a pras/(Dericit)         |                | 2.15/011     | 2 10/011  |             | (110/151)    | (170)073)    | (12/257)      |              |