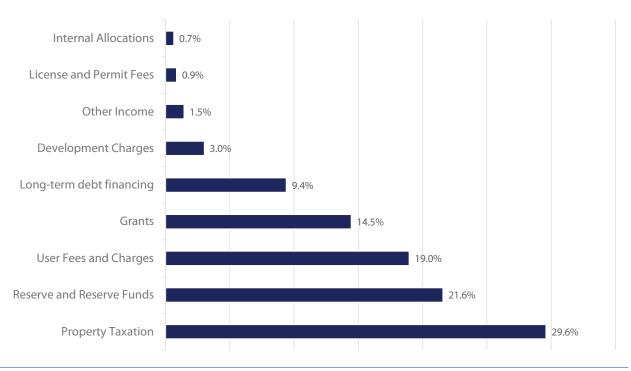

### **Operating Revenue Allocation**

- 42.4% Property Taxation27.0% User Fees and Service Charges
- 13.9% Grants
- 9.4% Reserve and Reserve Funds
- 4.3% Development Charges
- 1.2% License and Permit Fees
- 0.9% Internal Allocations
- 0.9% Other Income