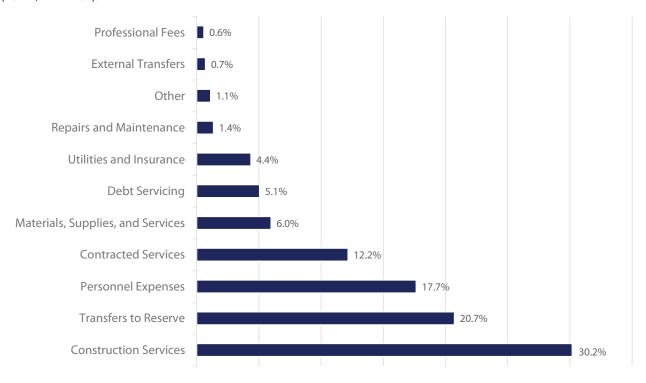

### **Operating Expense Allocation**

- 29.7% Transfers to Reserve
- 25.3% Personnel Expenses
- 17.4% Contracted Services
- 8.6% Supplies and Services
- 7.2% Debt Servicing
- 6.3% Utilities and Insurance
- 2.0% Repairs and Maintenance
- 1.6% Other Expenses
- 1.0% External Transfers
- 0.9% Professional Fees

### **Capital Expense Allocation**