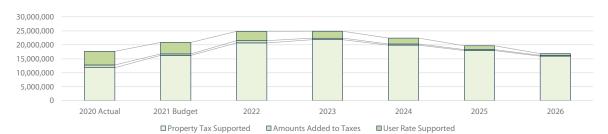

### Long-Term Debt

#### Long-Term Debt Balance 2020 to 2026

The Town's annual repayment limit (ARL) is calculated by the Ministry of Municipal Affairs and Housing. The 2021 ARL indicates that the Town has an estimated ARL of \$5.8 million available to service debt. Based on an interest rate of 5%, the Town would be permitted to enter into new borrowing of \$25.4 million for a five-year term. As illustrated in the chart below long-term debt will increase in 2022 and 2023 due to the Harrow/Essex Streetscape and the Ward 1 Storm Sewer Projects and will begin to decline in 2024.

|                        |             | ĺ           | Budget     | Chang     | je   |            | Fore       | cast       |            |
|------------------------|-------------|-------------|------------|-----------|------|------------|------------|------------|------------|
|                        | 2020 Actual | 2021 Budget | 2022       | \$        | %    | 2023       | 2024       | 2025       | 2026       |
| Property Tax Supported |             |             |            |           |      |            |            |            |            |
| Council                | -           | 2,470,096   | 5,343,794  | 2,873,698 | 116% | 8,179,114  | 7,826,596  | 7,461,284  | 7,082,706  |
| Corporate Services     | 29,069      | 21,091      | 12,856     | (8,235)   | -39% | 4,354      | -          | -          | -          |
| Police                 | 17,755      | 12,882      | 7,852      | (5,030)   | -39% | 2,659      | -          | -          | -          |
| Fire                   | 2,633,069   | 5,665,481   | 5,305,870  | (359,611) | -6%  | 4,921,061  | 4,642,581  | 4,356,259  | 4,060,999  |
| Building               | 1,412       | 1,024       | 624        | (400)     | -39% | 212        | -          | -          | -          |
| Public Works           | 1,263,588   | 1,014,640   | 3,841,336  | 2,826,697 | 279% | 3,384,893  | 2,917,453  | 2,438,740  | 1,946,969  |
| Community Services     | 7,877,286   | 7,057,252   | 6,203,682  | (853,569) | -12% | 5,327,753  | 4,496,635  | 3,693,237  | 2,855,361  |
| Subtotal               | 11,822,179  | 16,242,465  | 20,716,014 | 4,473,549 | 28%  | 21,820,046 | 19,883,265 | 17,949,520 | 15,946,035 |
| Amounts Added to Taxes |             |             |            |           |      |            |            |            |            |
| Water                  | -           | -           | -          | -         | 0%   | -          | -          | -          | -          |
| Sanitary Sewer         | 177,207     | 135,102     | 91,565     | (43,537)  | -32% | 46,548     | -          | -          | -          |
| Drainage               | 543,219     | 237,426     | 259,621    | 22,196    | 9%   | 126,483    | 85,382     | 42,953     | 31,643     |
| Tile Drainage          | 66,800      | 61,732      | 56,360     | (5,372)   | 0%   | 50,666     | 44,630     | 38,231     | 31,449     |
| Shoreline Assistance   | 167,048     | 64,159      | 363,420    | 299,261   | 0%   | 324,620    | 284,972    | 244,456    | 203,052    |
| Subtotal               | 954,274     | 498,419     | 770,966    | 272,548   | 55%  | 548,317    | 414,983    | 325,640    | 266,144    |
| User Rate Supported    |             |             |            |           |      |            |            |            |            |
| Sanitary Sewer         | 4,880,479   | 4,112,384   | 3,323,401  | (788,984) | -19% | 2,512,959  | 2,099,510  | 1,375,950  | 637,870    |
| Water                  | 11,400      | 8,272       | 5,042      | (3,229)   | -39% | 1,708      | -          | -          | -          |
| Sub-Total              | 4,891,879   | 4,120,656   | 3,328,443  | (792,213) | -19% | 2,514,668  | 2,099,510  | 1,375,950  | 637,870    |
| Total - All            | 17,668,331  | 20,861,540  | 24,815,423 | 3,953,884 | 19%  | 24,883,030 | 22,397,759 | 19,651,110 | 16,850,050 |