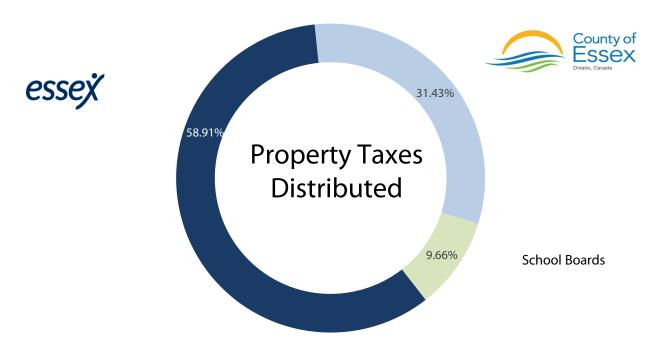

### That's great, but do all my property tax dollars end up with the Town?

When you pay your taxes these funds are broken up and distributed to three different government bodies; the Town of Essex, the County of Essex, and local School Boards. Each government body provides a unique set of programs and services. The distribution between these government bodies for \$100 of your property tax dollars is:

# For every \$100 of Property Taxes that the Town collects, where does that go? What services does it support?

| County of Essex          | \$<br>31.43 | 31.43% |
|--------------------------|-------------|--------|
| School Boards            | \$<br>9.66  | 9.66%  |
| Town of Essex            | \$<br>58.91 | 58.91% |
| Council                  | \$<br>15.36 | 15.36% |
| Infrastructure Services  | \$<br>13.36 | 13.36% |
| Community Services       | \$<br>12.07 | 12.07% |
| Community Services: Fire | \$<br>5.61  | 5.61%  |
| Other: Police            | \$<br>5.17  | 5.17%  |
| Corporate Services       | \$<br>2.35  | 2.35%  |
| Office of the CAO        | \$<br>2.86  | 2.86%  |
| Development Services     | \$<br>1.71  | 1.71%  |
| Other                    | \$<br>0.44  | 0.44%  |