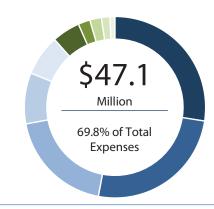

### 2022 Expenses at a Glance

The Town of Essex invests in a complete community which is inclusive for citizens and visitors alike. Operating and capital revenue is spent on the following key areas within the Town. Total expenses under the 2022 budget are \$67.5 million (2021 \$71 million).

### **Operating Expense Allocation**

- 29.7% Transfers to Reserve
- 25.3% Personnel Expenses
- 17.4% Contracted Services
- 8.6% Supplies and Services
- 7.2% Debt Servicing
- 6.3% Utilities and Insurance
- 2.0% Repairs and Maintenance
- 1.6% Other Expenses
- 1.0% External Transfers
- 0.9% Professional Fees