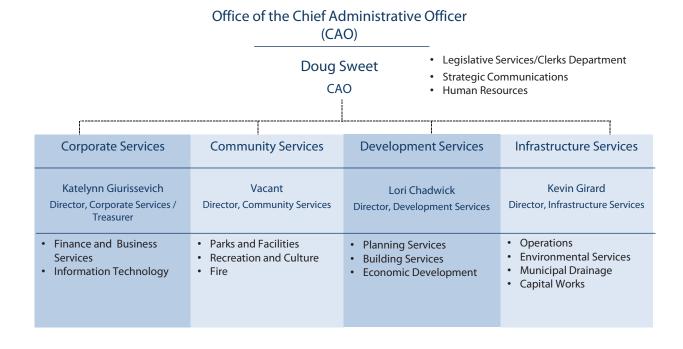

### Organizational Structure

### **Administrative Services**

Through a variety of departments, staff are responsible for the administration of the Town's programs and services.