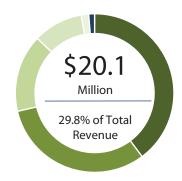

#### 2022 Revenue at a Glance

The Town of Essex relies on a combination of various revenue sources to fund both operating and capital activities. Total revenue for the 2022 Budget for both operating and capital is **\$67.5** million (2021 \$71 million).

### **Capital Revenue Allocation**

- 39.8% Reserve and Reserve Funds
- 31.5% Long Term Debt
- 15.8% Grants
- 10.2% Development Charges
- 1.5% Other Revenue
- 1.2% Miscellaneous Revenue