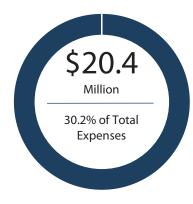

### 2022 Expenses at a Glance

The Town of Essex invests in a complete community which is inclusive for citizens and visitors alike. Operating and capital revenue is spent on the following key areas within the Town. Total expenses under the 2022 budget are \$67.5 million (2021 \$71 million).

### **Capital Expense Allocation**