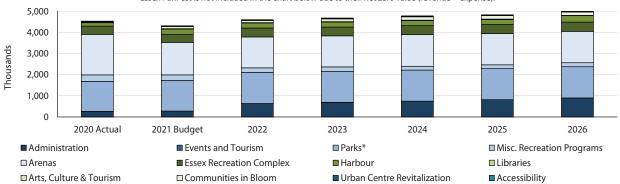

### 2022 to 2026 Net Operating Budget by Cost Centre

|                                        |                | Budget       | Chang     |             |              | Fore         | ecast         |              |
|----------------------------------------|----------------|--------------|-----------|-------------|--------------|--------------|---------------|--------------|
| Cost Centre                            | 2021 Budget    | 2022         | \$        | %           | 2023         | 2024         | 2025          | 2026         |
| Council                                | 812,450        | 822,500      | 10,050    | 1%          | 1,349,025    | 1,267,855    | 1,327,955     | 1,334,415    |
| Other                                  |                |              |           |             |              |              |               |              |
| Police                                 | 3,107,178      | 3,244,032    | 136,854   | 4%          | 3,318,124    | 3,391,600    | 3,467,324     | 3,548,121    |
| Police Services Board                  | 19,641         | 19,641       | - (4.000) | 0%<br>-100% | 19,641       | 20,141       | 20,141        | 20,141       |
| Nurse Practitioner Public Health       | 4,880<br>4,000 | 4,007        | (4,880)   | -100%       | 4,008        | 4,009        | 4,011         | 4,012        |
| Cemeteries                             | 54,183         | 4,007        | (4,886)   | -9%         | 50,248       | 51,245       | 52,284        | 53,360       |
| Garbage Collection and Disposal        | 34,103         | 49,290       | (4,880)   | -970        | 30,246       | 31,243       | 32,204        | 33,300       |
| Conservation Authority                 | 169,421        | 172,808      | 3,387     | 2%          | 176,266      | 179,790      | 179,790       | 179,790      |
| Animal Control                         | 63,028         | 52,889       | (10,138)  | -16%        | 59,419       | 60,793       | 62,169        | 63,573       |
| Office of the CAO                      | 03,020         | 32,007       | (10,130)  | 1070        | 32,412       | 00,755       | 02,103        | 05,575       |
| CAO                                    | 394,199        | 475,583      | 81,384    | 21%         | 461,657      | 467,733      | 474,652       | 479,935      |
| Emergency Event                        | -              | -            | -         | 0%          | -            | -            |               | -            |
| Human Resources                        | 252,582        | 225,664      | (26,919)  | -11%        | 213,012      | 287.611      | 241,223       | 242,336      |
| Communications                         | 242,983        | 233,533      | (9,450)   | -4%         | 251,241      | 249,466      | 261,964       | 262,640      |
| Legislative Services                   | 491,467        | 749,924      | 258,458   | 53%         | 763,953      | 788,470      | 808,593       | 821,595      |
| Training and Development               | 86,721         | 91,865       | 5,144     | 6%          | 86,721       | 86,721       | 86,721        | 86,721       |
| Green Fund                             | 684            | 720          | 36        | 5%          | 684          | 684          | 684           | 684          |
| Corporate Services                     |                |              |           |             |              |              |               |              |
| Director, Corporate Services           | (2,544,035)    | (2,770,735)  | (226,700) | 9%          | (2,756,051)  | (2,688,451)  | (2,697,670)   | (2,674,037)  |
| Finance & Business Services            | (15,837,560)   | (16,568,729) | (731,169) | 5%          | (16,912,048) | (17,466,590) | (17,744,128)  | (18,039,855) |
| Information Technology                 | 564,492        | 731,714      | 167,223   | 30%         | 670,188      | 668,382      | 667,419       | 710,188      |
| Community Services                     |                |              |           |             |              |              |               |              |
| Fire - Administration                  | 494,303        | 555,531      | 61,228    | 12%         | 510,552      | 527,859      | 548,207       | 563,454      |
| Public Education, Prevention &         |                |              |           |             |              |              |               |              |
| Inspection                             | 179,093        | 171,837      | (7,256)   | -4%         | 179,792      | 185,166      | 187,688       | 188,325      |
| Fire - Station 1                       | 561,461        | 539,433      | (22,028)  | -4%         | 537,926      | 421,875      | 422,130       | 422,367      |
| Fire - Station 2                       | 456,813        | 338,933      | (117,880) | -26%        | 339,594      | 339,730      | 340,023       | 340,160      |
| Fire - Station 3                       | 304,283        | 281,583      | (22,701)  | -7%         | 285,758      | 285,601      | 291,422       | 291,592      |
| Emergency Operations                   | 28,555         | 28,582       | 27        | 0%          | 28,610       | 28,638       | 28,716        | 28,746       |
| Administration                         | 272,402        | 627,518      | 355,116   | 130%        | 686,109      | 744,345      | 810,264       | 892,889      |
| Events and Tourism Parks               | 2,000          | 2,000        | 25 402    | 0%<br>2%    | 2,000        | 2,000        | 2,000         | 2,000        |
| Essex Fun Fest                         | 1,448,208      | 1,473,610    | 25,402    | 0%          | 1,452,616    | 1,461,626    | 1,469,492     | 1,478,573    |
| Misc. Recreation Programs              | 263,697        | 215,700      | (47,998)  | -18%        | 222,016      | 187,182      | 182,995       | 185,140      |
| Arenas                                 | 1,532,424      | 1,462,681    | (69,743)  | -5%         | 1,468,113    | 1,497,384    | 1,476,416     | 1,486,424    |
| Essex Recreation Complex               | 391,597        | 418,343      | 26,746    | 7%          | 418,619      | 424,160      | 428,003       | 435,175      |
| Harbour                                | 241,405        | 241,479      | 75        | 0%          | 238,242      | 237,625      | 237,093       | 304,722      |
| Libraries                              | 8,661          | 6,488        | (2,173)   | -25%        | 6,581        | 6,673        | 6,842         | 7,012        |
| Arts, Culture & Tourism                | 11,003         | 10,600       | (403)     | -4%         | 10,675       | 10,675       | 10,675        | 10,675       |
| Communities in Bloom                   | 97,879         | 100,119      | 2,240     | 2%          | 132,276      | 157,771      | 158,796       | 159,055      |
| Urban Centre Revitalization            | 30,000         | 30,000       | -         | 0%          | 30,000       | 30,000       | 30,000        | 30,000       |
| Accessibility                          | 2,100          | 2,100        | -         | 0%          | 2,100        | 2,100        | 2,100         | 2,100        |
| Development Services                   |                |              |           |             |              |              |               |              |
| Director, Development Services         | -              | -            | -         | 0%          | -            | -            | -             | -            |
| Economic Development                   | 234,430        | 224,249      | (10,181)  | -4%         | 226,346      | 228,997      | 231,700       | 232,382      |
| Planning and Zoning                    | 423,241        | 388,687      | (34,554)  | -8%         | 433,488      | 439,991      | 446,626       | 448,301      |
| Heritage Committee                     | 22,819         | 21,715       | (1,104)   | -5%         | (3,285)      | (3,285)      | (3,285)       | (3,285)      |
| Committee of Adjustment                | (38,926)       | (48,380)     | (9,454)   | 24%         | (48,380)     | (49,180)     | (49,380)      | (49,380)     |
| Parkland Contributions                 | -              | -            | -         | 0%          | -            | -            | -             | -            |
| Business Improvement Area              | -              | -            | -         | 0%          | -            | -            | -             | -            |
| Community Improvement Plan - Essex     |                |              |           |             |              |              |               |              |
| Centre                                 | 100,000        | -            | (100,000) | -100%       | -            | -            | -             | -            |
| Community Improvement Plan -           |                |              |           |             |              |              |               |              |
| Harrow/Colchester South                | 170,000        | 101,542      | (68,458)  | -40%        | 101,542      | 101,542      | 79,896        | 79,896       |
| Building                               | 20,369         | -            | (20,369)  | -100%       | -            | -            |               | -            |
| By-Law Enforcement                     | 149,123        | 191,988      | 42,865    | 29%         | 200,138      | 202,829      | 205,575       | 206,319      |
| Development Charges                    | -              | -            | -         | 0%          | -            | -            | -             | -            |
| Infrastructure Services Administration | 1 157 044      | 947,446      | (210.400) | -18%        | 1 111 642    | 1 127 002    | 1 1 5 4 4 5 1 | 1 165 060    |
| Director, Infrastructure Services      | 1,157,944      | 947,446      | (210,498) | -18%<br>0%  | 1,111,643    | 1,137,982    | 1,154,451     | 1,165,069    |
| Equipment                              | -              | -            | -         | 0%          | -            | -            | -             | -            |
| Paved Roads                            | 524,375        | 531,350      | 6,975     | 1%          | 538,248      | 545,624      | 553,044       | 558,519      |
| Shoulder Maintenance                   | 114,935        | 156,949      | 42,014    | 37%         | 135,721      | 159,776      | 138,861       | 161,681      |
| Roadside Maintenance                   | 320,560        | 337,921      | 17,361    | 5%          | 345,455      | 351,158      | 356,757       | 357,307      |
| Road Traffic Operations                | 271,141        | 266,600      | (4,540)   | -2%         | 282,983      | 269,576      | 286,200       | 271,693      |
| Stormwater Management                  | 738,617        | 883,069      | 144,452   | 20%         | 1,070,111    | 1,121,574    | 1,078,564     | 1,130,451    |
| Unpaved Roads                          | 287,837        | 336,972      | 49,135    | 17%         | 320,251      | 348,694      | 332,155       | 360,035      |
| Winter Control                         | 761,320        | 732,479      | (28,841)  | -4%         | 736,072      | 740,087      | 744,179       | 745,105      |
| Streetlighting                         | 334,716        | 445,230      | 110,514   | 33%         | 450,785      | 456,451      | 462,230       | 468,125      |
| Drainage                               | 195,301        | 197,117      | 1,817     | 1%          | 201,412      | 204,961      | 208,687       | 177,499      |
| Tile Drainage                          | -              | - ,          | -         | 0%          | - ,          |              | -             | -            |
| Shoreline Protection                   | -              | -            | -         | 0%          | -            | -            | -             | -            |
| Shoreline Assistance                   | -              | -            | -         | 0%          | -            | -            | -             | -            |
| Sanitary Sewer                         | -              | -            | -         | 0%          | -            | -            | -             | 166,873      |
| Water                                  | -              | -            | -         | 0%          | -            | -            | -             | (448,412     |
| Total                                  | -              | (243,811)    | (243,811) | -           | 410,191      | 176,645      | 72,254        | (49,795)     |
| Operating Surplus/(Deficit)            | -              | 243,811      | 243,811   | -           | (410,191)    | (176,645)    | (72,254)      | 49,795       |
| - p - a a a a a pras/(Dericit)         |                | 2.15/011     | 2 10/011  |             | (110/151)    | (170)073)    | (12/257)      |              |