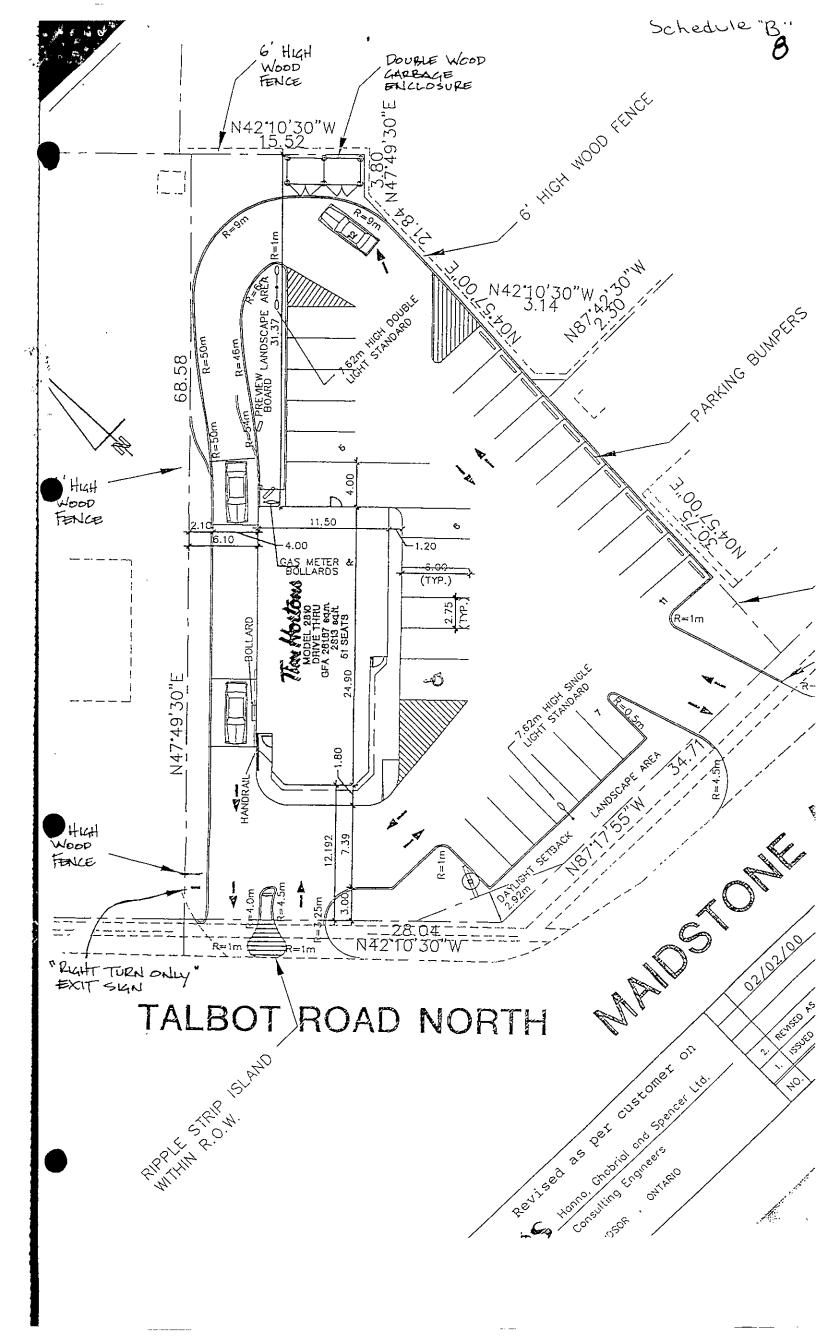

AND WHEREAS the Owner wishes to undertake a development on the lands described in Schedule "A" in accordance with the Site Plan prepared by the Hanna, Ghobrial and Spencer Ltd, Consulting Engineers, dated February 2, 2000 described as Schedule "B"

1. The Owner hereby agrees to construct, provide, install and maintain for the life of the proposed development, to the satisfaction of and at no expense to the Corporation, all buildings. structures, landscaping, fencing light standards, walkways, parking and access areas, garbage disposal facilities, grading and provision for storm, surface and waste water, and other facilities in accordance with Schedule "B", and in accordance with all the applicable provisions of the Corporation's Zoning By-law, as amended, and to the satisfaction of the town's public works superintendent.

١.

2. The Owner hereby agrees to construct and install all entrances, driveways, curbing and directional signs, including pavement markings, to the satisfaction of the Corporation and the County of Essex. The Owner further agrees that the driveway at Talbot Road shall be restricted to one exit lane for right turns only from the subject land and one entrance lane into the subject land for north-bound Talbot Road North traffic only and such vehicular traffic movements shall be properly directed through signage, pavement markings and an island, all to be constructed in accordance with Schedule "B" and to the satisfaction of the Corporation and the County of Essex. The Owner further agrees to pave all parking and driveway areas, install six inch concrete curbing and subsurface drainage works designed and constructed to the satisfaction of the town's public works superintendent and to ensure that all catch basins are graded so that no storm water runs onto municipal property. The Owner agrees to complete these works within one (1) year from the date of the issuance of a building permit.

3. The Owner hereby agrees to provide a minimum of twenty-nine (29) off-street parking spaces in accordance with the Town's Comprehensive Zoning By-law Number 2010, as amended, in the locations as depicted on Schedule "B". The Owner further agrees to delineate all parking spaces by pavement markings and to provide parking bumpers to the satisfaction of the Corporation, as shown on Schedule "B"

4. The Owner hereby agrees to level, grade, sod and maintain to the satisfaction of the Corporation all of landscaped open space areas in the locations depicted on Schedule "B" All such landscaping must be installed to the satisfaction of the Corporation within one (1) year from the date of the issuance of a building permit for the proposed commercial building.

5. The Owner hereby agrees to install and maintain a 6 foot high wooden privacy fence along the westerly, northerly and easterly lot lines of the subject property, to the satisfaction of the Corporation, in the locations as depicted on Schedule "B". This fence must be installed to the satisfaction of the Corporation within one (1) year from the date of the issuance of a building permit for the proposed commercial building. The Owner hereby agrees to maintain the fence for the life of this development.

13. The Owner hereby agrees to orient, shield, install and maintain all outside lighting in such a manner as to direct all outside lighting away from abutting municipal road allowances and residential properties. and further to locate the free-standing light standards in accordance with Schedule "B"