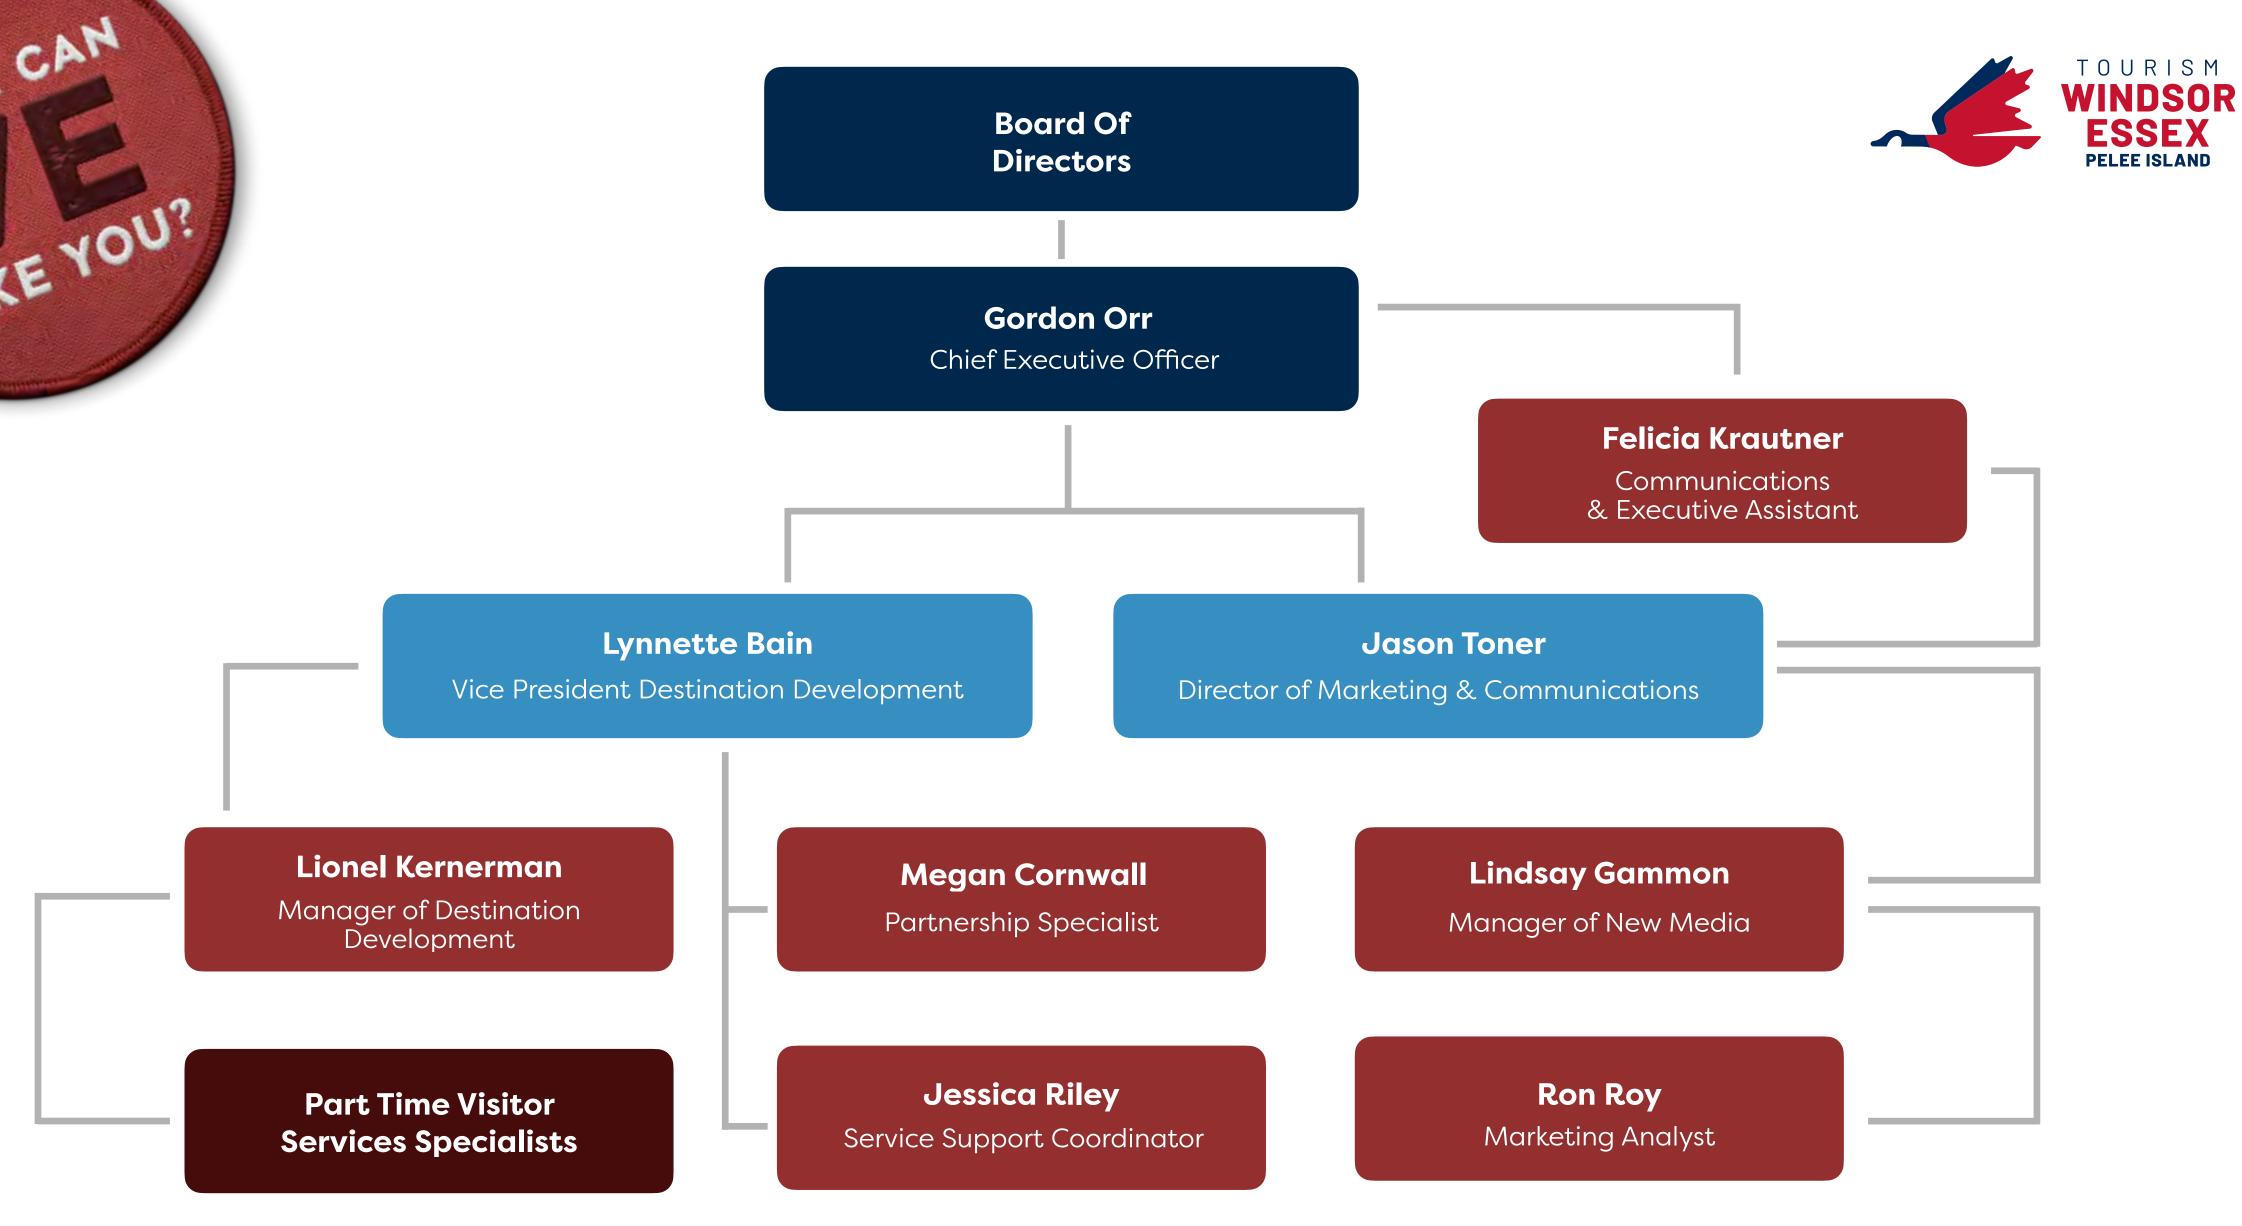

## **Board Of Directors**

## **Executive**

- Mayor Nelson Santos Chair
- Danielle Breault Stuebing ERCA, Vice-Chair
- Gordon Orr Secretary/Treasurer\*

## **Directors**

- Mayor Drew Dilkens City of Windsor
- Warden Gary McNamara County of Essex
- Mayor Ray Durocher Township of Pelee
- Councillor Jeewen Gill City of Windsor
- Deputy Mayor Crystal Meloche Town of LaSalle
- Councillor Jo-Anne Gignac City of Windsor
- Natalie Lepine Director, Resort & Hotel Sales, Caesars Windsor
- Tom O'Brien Partner, Cooper's Hawk Vineyards
- Chris Savard General Manager, Devonshire Mall

<sup>\*</sup>non-voting member

2020 Year in Review

#YQGStandsStrong

Gallery of Windsor - Fort Malden National Historic Site - WindsorE /indsor Symphony Orchestra - A<del>mb</del>erstburg River Lights - Colasan 6th ANNUAL ad - Point Pelee National Po opical Garden – John R. Park Tip - Downtown Windsor F t - Cindy's 'Live With Tish'-BEST OF nchor Coffee House - Ox olfhead Disillery - Walker WINDSOR Estate Winery - The Twist s Gastropub - Downtowr ESSEX AWARDS indsor Farmers Market - \$ Gastropub - Birdie's Perch Armando's - Rock Bottom weet Reveng Bake Shop ma - Cindy's - Michael Difa n Kettle Bed & Breakfast - H Reclaim Artistry- Urban Art My - Devonshire Mall - Kingsville - Timeless Treasures - Iron Kettle Bed & Breakfast - oTENTiks at Point Pelee National Park - Caesars Windsor - Windsor Waterfront