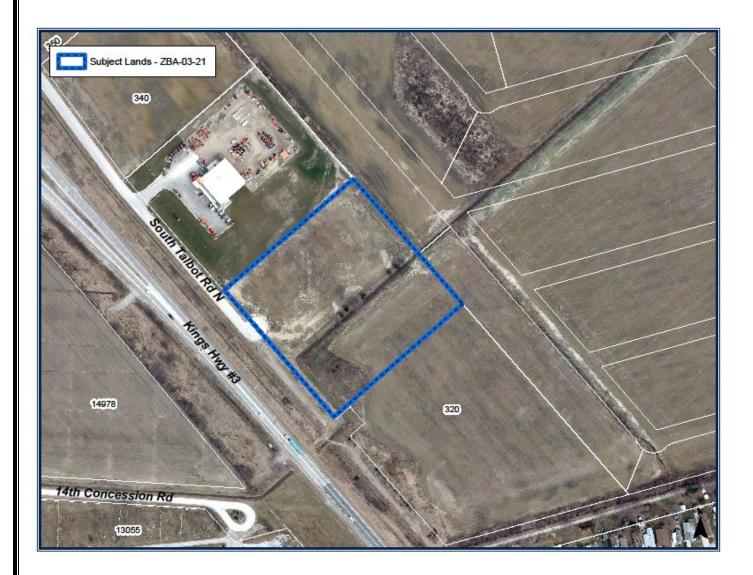

## Applicant: Salvatore Mazzella (Agent: Matt Baird, Baird AE)

**Lands:** Vacant lands on the North side of South Talbot Road and East of King's Highway 3, identified as Part 1 and 2 on 12R-28489 in the Essex Centre.

The subject lands are zoned Manufacturing District 1.3 (M1.3) for Light Industrial and Business Park purposes under the Town of Essex Comprehensive Zoning Bylaw, Bylaw 1037. The development will also include a self-storage facility but the facility is **not** subject to a zoning amendment as the facility is a permitted use in the M1.3 zoning district under Bylaw 1037.