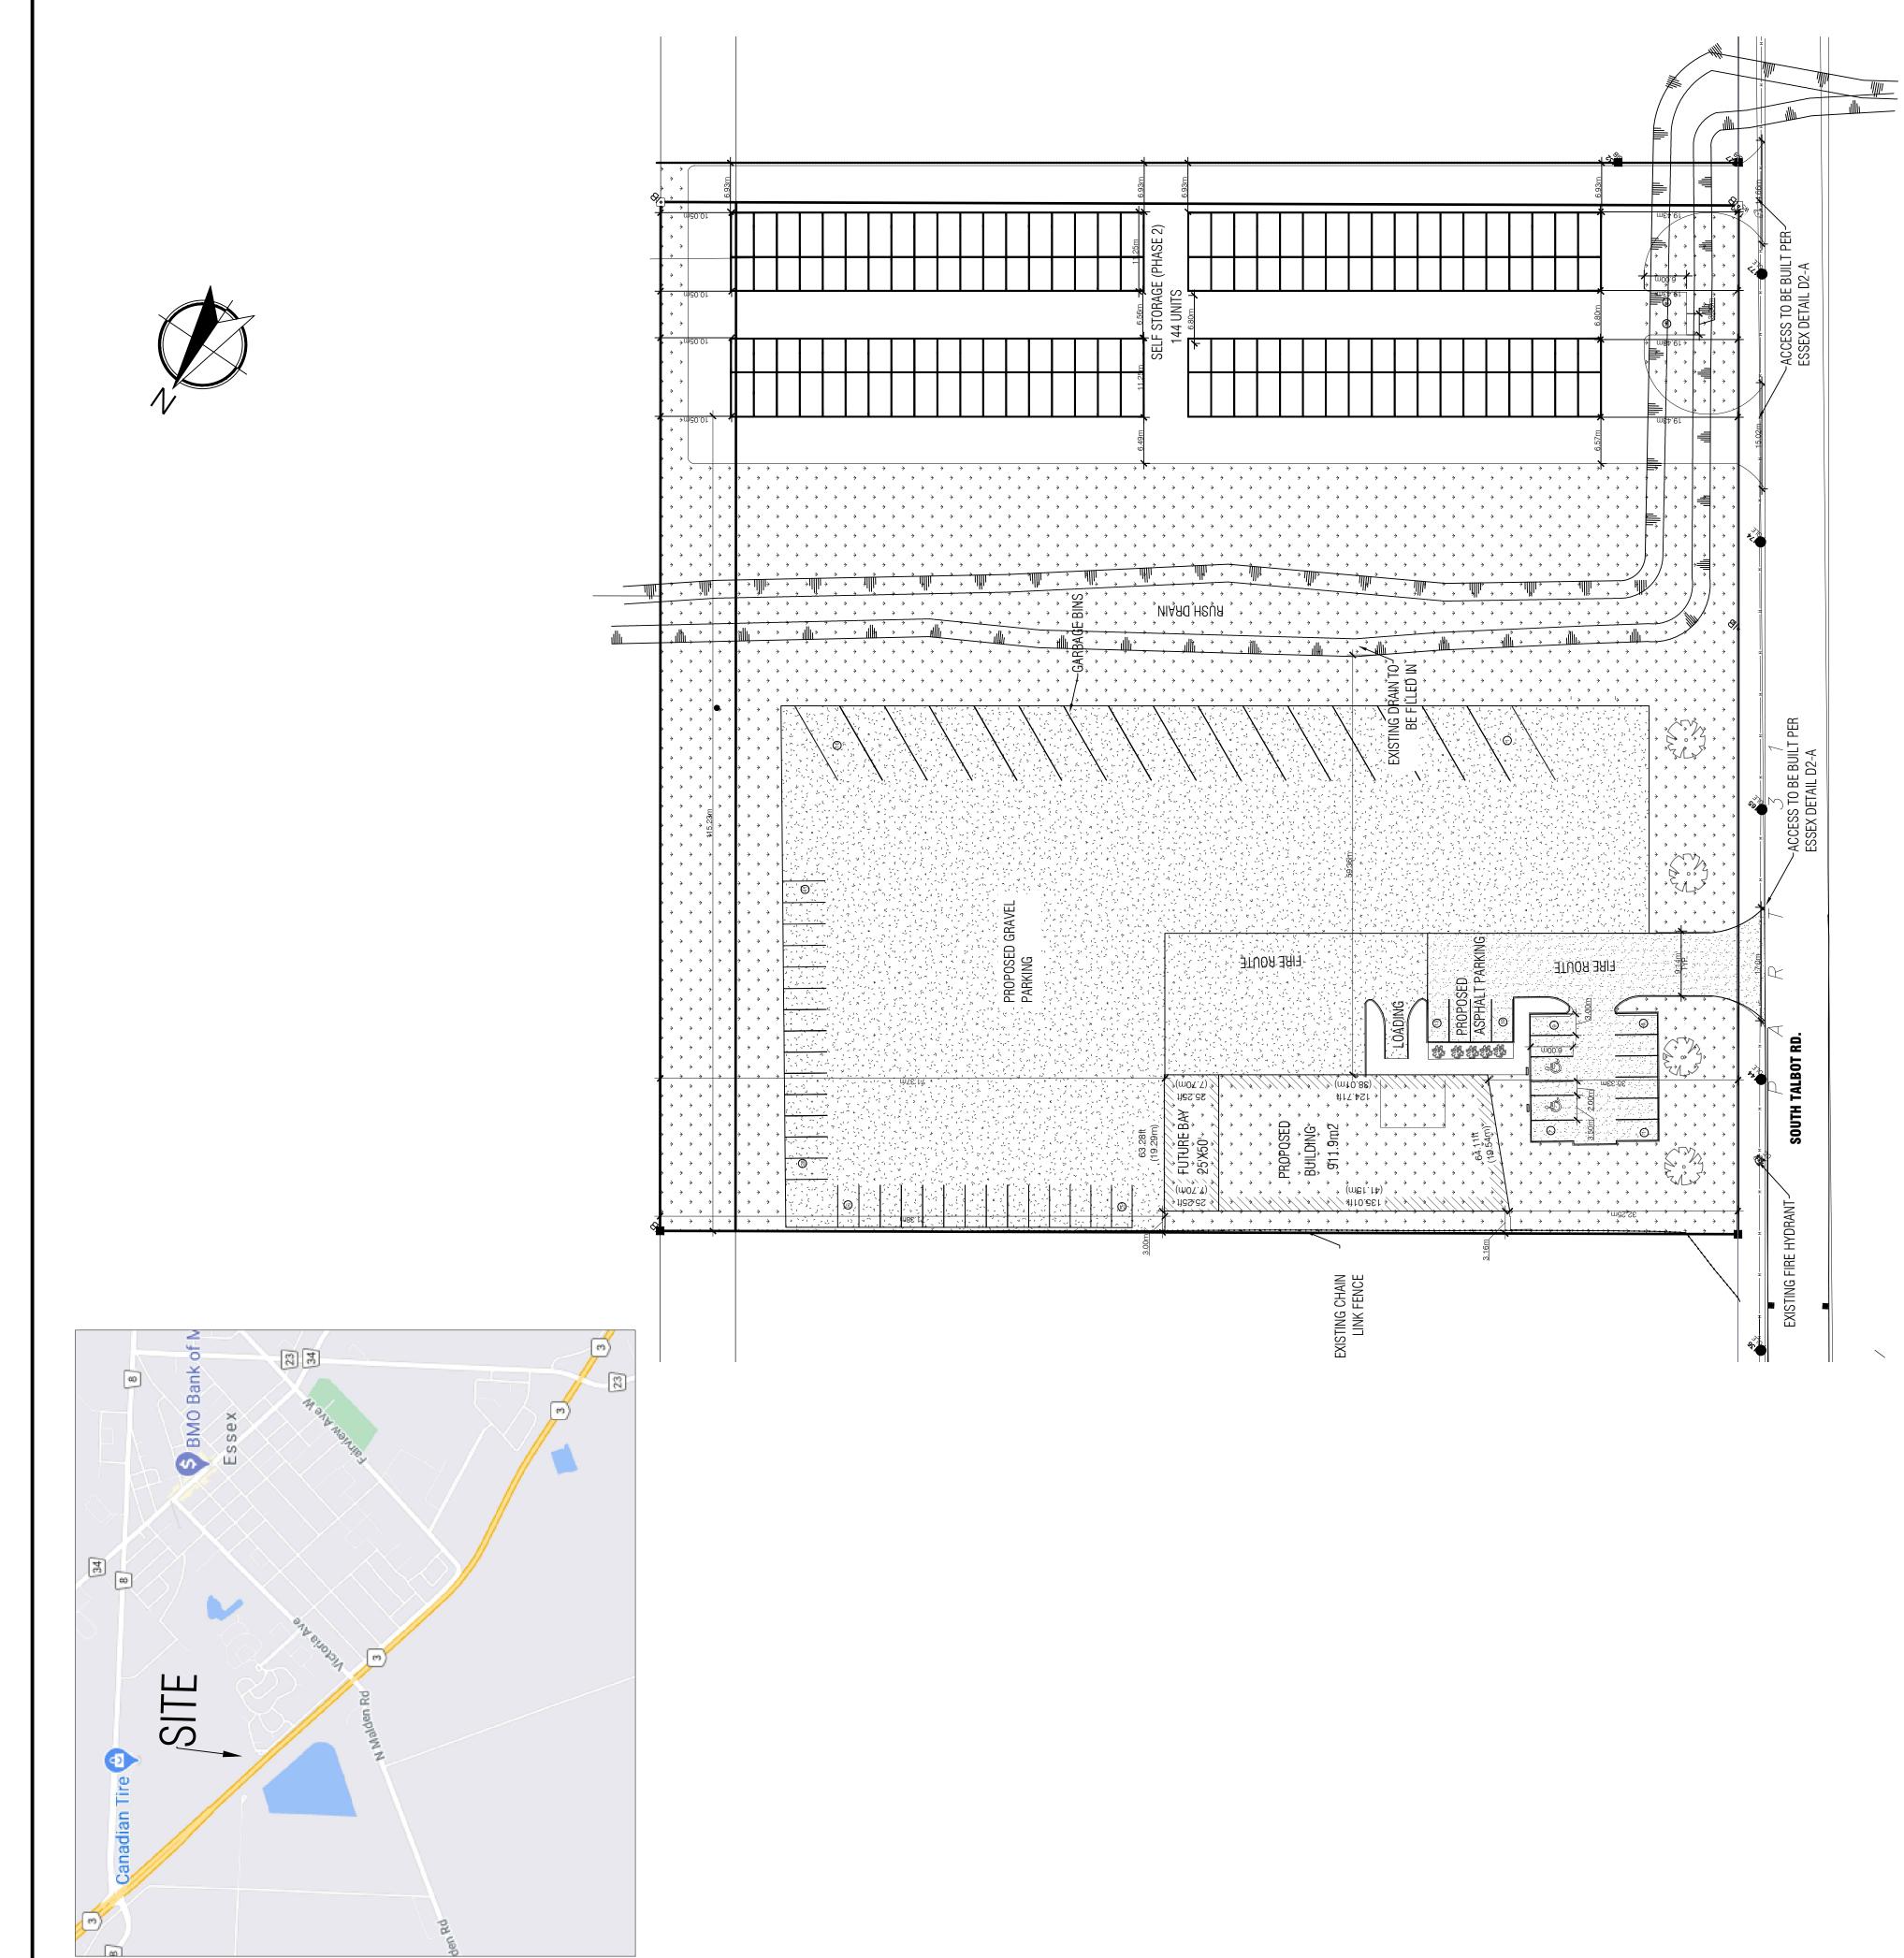

## Proposal

The applicants have submitted an application for site specific zoning bylaw amendment to allow for the following:

• The development of an automobile sales lot for the sale and display of Recreational Vehicles (RV)

The subject lands are zoned Manufacturing District 1.3 (M1.3) for Light Industrial and Business Park purposes under the Town of Essex Comprehensive Zoning Bylaw, Bylaw 1037. The development will also include a self-storage facility but the facility is **not** subject to a zoning amendment as the facility is a permitted use in the M1.3 zoning district under Bylaw 1037.

A motor vehicle dealership is a permitted use under the Town of Essex Official Plan for lands designated "Industrial". **A Site Plan has been attached for reference**. The development will also be subject to Site Plan Control approval.