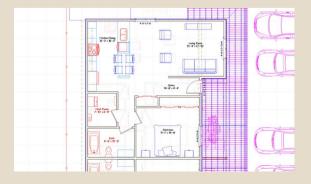

#### **INCLUDING:**

4

BARRIER FREE UNITS AVAILABLE

**Apartment Location:** 39 King St Rear, Harrow, ON

**PROPERTY FEATURES** 

1 Bedroom

1 Bathroom

Kitchen

865 sq ft

**CONTACT US FOR MORE INFORMATION:** 

**BOUDREAU GROUP** 