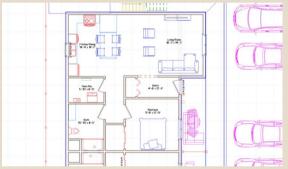

#### **INCLUDING:**

4

BARRIER FREE UNITS AVAILABLE

**Apartment Location:** 39 King St Rear, Harrow, ON

**PROPERTY FEATURES** 

1 Bedroom

1 Bathroom

Kitchen

865 sq ft

**CONTACT US FOR MORE INFORMATION:** 

**BOUDREAU GROUP** 