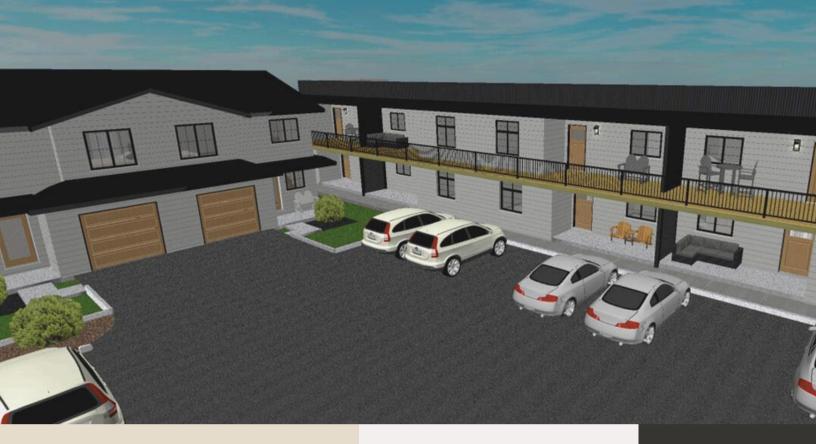

### **MODERN HOUSING COMPLEX**

**INCLUDING:** 

1 - BEDROOM 1 - BATH APARTMENTS

1 - BEDROOM BARRIER FREE APARMENTS

2 - BEDROOM 2.5 - BATHS TOWNHOMES

#### Location:

39 King St Rear Harrow, ON

PROPERTY FEATURES

1-2 Bedrooms

1-2.5 Baths

Kitchen

865 -1475 sq ft

**BOUDREAU GROUP** 

# MODERN APARTMENT COMPLEX

Our property will offer 8 - One Bedroom Apartments that will provide a lifestyle where refinement meets comfort, where every detail reflects a sophisticated living space.

## MODERN TOWNHOUSE COMPLEX

In addition to the 8 - Unit
Apartment complex, our
property will provide a modern
2 - 2 Bedroom Townhome
Building., complete with a
1 - Car Garage for each unit.

#### **INCLUDING:**

1 CAR GARAGE

**Apartment Location:**39 King St Rear Harrow, ON

**PROPERTY FEATURES** 

2 Bedrooms

2.5 Bathrooms

Kitchen

1475 sq ft