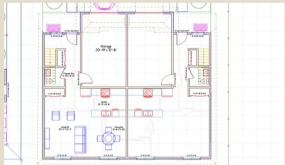

## MODERN TOWNHOUSE COMPLEX

In addition to the 8 - Unit
Apartment complex, our
property will provide a modern
2 - 2 Bedroom Townhome
Building., complete with a
1 - Car Garage for each unit.

#### **INCLUDING:**

1 CAR GARAGE

**Apartment Location:**39 King St Rear Harrow, ON

**PROPERTY FEATURES** 

2 Bedrooms

2.5 Bathrooms

Kitchen

1475 sq ft