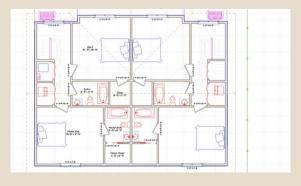

## MODERN TOWNHOUSE COMPLEX

In addition to the 8 - Unit
Apartment complex, our
property will provide a modern
2 - 2 Bedroom Townhome
Building., complete with a
1 - Car Garage for each unit.

#### **INCLUDING:**

1 CAR GARAGE

**Apartment Location:**39 King St Rear Harrow, ON

**PROPERTY FEATURES** 

2 Bedrooms

2.5 Bathrooms

Kitchen

1475 sq ft