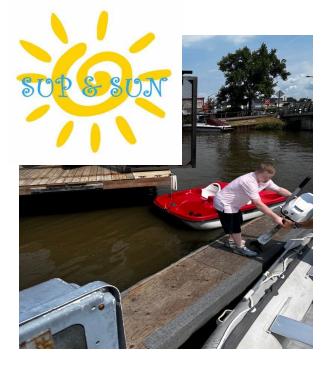

## Youth in Action: Summer Work Experience

Youth in Acton will provide students with intellectual disabilities the opportunity to find meaningful employment opportunities in their communities!

- Between 16 and 29 years old.
- Own transportation required to and from your place of work
- Are motivated and interested in working during the summer break!