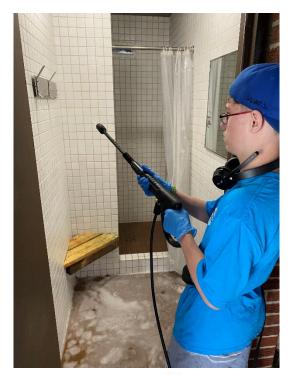

## Youth in Action: Summer Work Experience

Youth in Acton will provide students with intellectual disabilities the opportunity to find meaningful employment opportunities in their communities!

- Between 16 and 29 years old.
- Own transportation required to and from your place of work
- Are motivated and interested in working during the summer break!