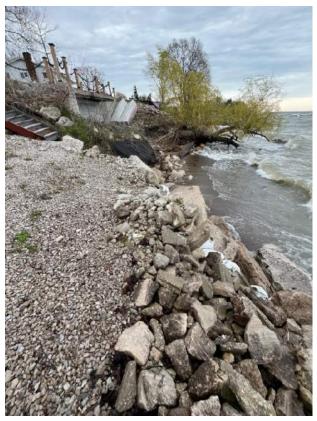

| SHORELINE PROTECTION INVENTORY |                                |                               |                                 |
|--------------------------------|--------------------------------|-------------------------------|---------------------------------|
| PROPERTY DESCRIPTION:          |                                | INSPECTED BY:                 | DATE OF SITE VISIT:             |
| Site # 1: Right-of-Way at Good | dchild Beach                   | Matt Rodrigues, C.E.T.        | April 22, 2024                  |
|                                | CURRENT P                      | ROTECTION                     |                                 |
| NONE                           | SHEET PILE WALL                | ARMOUR STONE<br>X             | OTHER/DESCRIPTION<br>X (GABION) |
|                                | CURRENT (                      | CONDITION                     |                                 |
| GOOD<br>X                      | MODERATE                       | POOR                          | SEVERE                          |
|                                | DESCRIPTION OF CU              | RRENT CONDITIONS:             |                                 |
| N                              | lixture of armour stone and ga | abion rocks. No erosion prese | nt.                             |
|                                |                                |                               |                                 |
|                                |                                |                               |                                 |
|                                |                                |                               |                                 |
|                                |                                |                               |                                 |
|                                |                                |                               |                                 |
|                                |                                |                               |                                 |
|                                |                                |                               |                                 |

**PROPERTY DESCRIPTION:** 

**INSPECTED BY:** 

**DATE OF SITE VISIT:** 

Site # 1: Right-of-Way at Goodchild Beach

Matt Rodrigues, C.E.T.

April 22, 2024

**PROPERTY DESCRIPTION:** 

**INSPECTED BY:** 

**DATE OF SITE VISIT:** 

Site # 1: Right-of-Way at Goodchild Beach

Matt Rodrigues, C.E.T.

April 22, 2024

| SHORELINE PROTECTION INVENTORY  |                      |                        |                     |
|---------------------------------|----------------------|------------------------|---------------------|
| PROPERTY DESCRIPTION:           |                      | INSPECTED BY:          | DATE OF SITE VISIT: |
| Site # 2: Crystal Beach (Adjace | ent to Right-of-Way) | Matt Rodrigues, C.E.T. | April 22, 2024      |
|                                 | CURRENT P            | ROTECTION              |                     |
| NONE<br>X                       | SHEET PILE WALL      | ARMOUR STONE           | OTHER/DESCRIPTION   |
|                                 | CURRENT              | CONDITION              |                     |
| GOOD<br>X                       | MODERATE             | POOR                   | SEVERE              |
|                                 | DESCRIPTION OF CU    | RRENT CONDITIONS:      |                     |
|                                 | Sand beach in        | good condition.        |                     |
|                                 |                      |                        |                     |
|                                 |                      |                        |                     |
|                                 |                      |                        |                     |
|                                 |                      |                        |                     |
|                                 |                      |                        |                     |
|                                 |                      |                        |                     |
|                                 |                      |                        |                     |