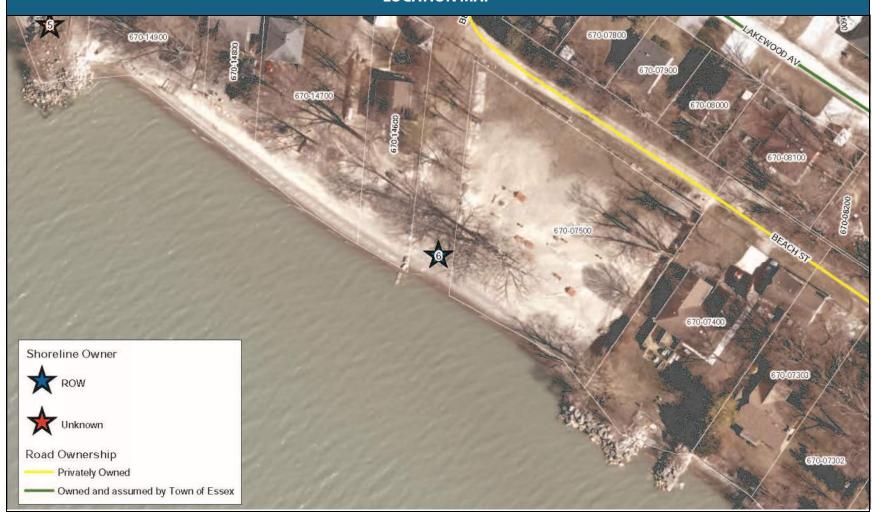

# **LOCATION MAP** 670-14900 Shoreline Owner Road Ownership Privately Owned Owned and assumed by Town of Essex

| SHORELINE PROTECTION INVENTORY |                              |                        |                     |  |
|--------------------------------|------------------------------|------------------------|---------------------|--|
| PROPERTY DESCRIPTION:          |                              | INSPECTED BY:          | DATE OF SITE VISIT: |  |
| Site # 6: Right-of-Way at Bond | ly Lane & Beverly Boulevard  | Matt Rodrigues, C.E.T. | April 22, 2024      |  |
|                                | CURRENT F                    | ROTECTION              |                     |  |
| NONE<br>X                      | SHEET PILE WALL              | ARMOUR STONE           | OTHER/DESCRIPTION   |  |
|                                | CURRENT                      | CONDITION              |                     |  |
| GOOD                           | MODERATE<br>X                | POOR                   | SEVERE              |  |
|                                | DESCRIPTION OF CU            | IRRENT CONDITIONS:     |                     |  |
|                                | Beach in moderate condition. |                        |                     |  |
|                                |                              |                        |                     |  |
|                                |                              |                        |                     |  |
|                                |                              |                        |                     |  |
|                                |                              |                        |                     |  |
|                                |                              |                        |                     |  |
|                                |                              |                        |                     |  |
|                                |                              |                        |                     |  |

**PROPERTY DESCRIPTION:** 

**INSPECTED BY:** 

**DATE OF SITE VISIT:** 

Site # 6: Right-of-Way at Bondy Lane & Beverly Boulevard

Matt Rodrigues, C.E.T.

April 22, 2024

**PROPERTY DESCRIPTION:** 

**INSPECTED BY:** 

**DATE OF SITE VISIT:** 

Site # 6: Right-of-Way at Bondy Lane & Beverly Boulevard

Matt Rodrigues, C.E.T.

April 22, 2024

| SHORELINE PROTECTION INVENTORY  |                         |                        |                            |
|---------------------------------|-------------------------|------------------------|----------------------------|
| PROPERTY DESCRIPTION:           |                         | INSPECTED BY:          | DATE OF SITE VISIT:        |
| Site # 7: Colchester Sanitary T | reatment Plant Property | Matt Rodrigues, C.E.T. | April 22, 2024             |
|                                 | CURRENT P               | ROTECTION              |                            |
| NONE                            | SHEET PILE WALL<br>X    | ARMOUR STONE           | OTHER/DESCRIPTION<br>Beach |
|                                 | CURRENT                 | CONDITION              |                            |
| GOOD<br>X                       | MODERATE                | POOR                   | SEVERE                     |
|                                 | DESCRIPTION OF CU       | RRENT CONDITIONS:      |                            |
|                                 | Wall and beach i        | n good condition.      |                            |
|                                 |                         |                        |                            |
|                                 |                         |                        |                            |
|                                 |                         |                        |                            |
|                                 |                         |                        |                            |
|                                 |                         |                        |                            |
|                                 |                         |                        |                            |
|                                 |                         |                        |                            |