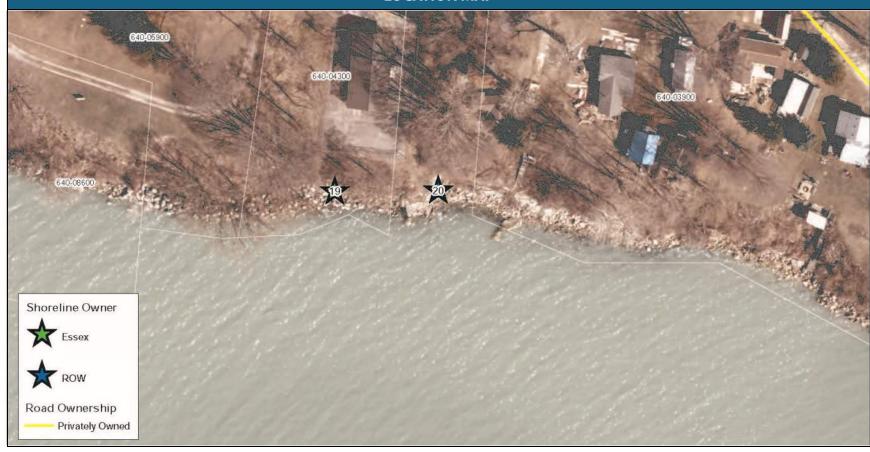

**DATE OF SITE VISIT:** 

Site # 18: Right-of-Way of Sydenham Street

Matt Rodrigues, C.E.T.

April 23, 2024

| SHORELINE PROTECTION INVENTORY              |                                                                   |                      |                     |  |  |
|---------------------------------------------|-------------------------------------------------------------------|----------------------|---------------------|--|--|
| PROPERTY DESCRIPTION:                       |                                                                   | INSPECTED BY:        | DATE OF SITE VISIT: |  |  |
| Site # 19: Colchester Water Tro<br>Property | Site # 19: Colchester Water Treatment Plant Pump Station Property |                      | April 23, 2024      |  |  |
|                                             | CURRENT P                                                         | ROTECTION            |                     |  |  |
| NONE                                        | SHEET PILE WALL                                                   | ARMOUR STONE<br>X    | OTHER/DESCRIPTION   |  |  |
|                                             | CURRENT                                                           | CONDITION            |                     |  |  |
| GOOD                                        | MODERATE<br>X                                                     | POOR                 | SEVERE              |  |  |
|                                             | DESCRIPTION OF CU                                                 | RRENT CONDITIONS:    |                     |  |  |
|                                             | Armour stone wall                                                 | in decent condition. |                     |  |  |
|                                             |                                                                   |                      |                     |  |  |
|                                             |                                                                   |                      |                     |  |  |
|                                             |                                                                   |                      |                     |  |  |
|                                             |                                                                   |                      |                     |  |  |
|                                             |                                                                   |                      |                     |  |  |
|                                             |                                                                   |                      |                     |  |  |
|                                             |                                                                   |                      |                     |  |  |

**PROPERTY DESCRIPTION:** 

**INSPECTED BY:** 

**DATE OF SITE VISIT:** 

Site # 19: Colchester Water Treatment Plant Pump Station Property

Matt Rodrigues, C.E.T.

April 23, 2024

**PROPERTY DESCRIPTION:** 

**INSPECTED BY:** 

**DATE OF SITE VISIT:** 

Site # 19: Colchester Water Treatment Plant Pump Station Property

Matt Rodrigues, C.E.T.

April 23, 2024