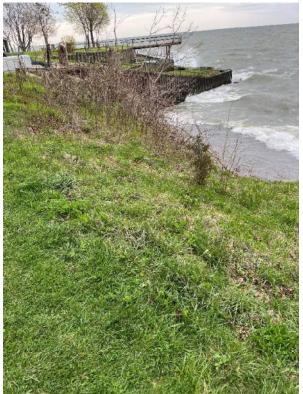

# **LOCATION MAP** Shoreline Owner Road Ownership Owned but not assumed by Town of Essex

| SHORELINE PROTECTION INVENTORY |                   |                        |                     |  |
|--------------------------------|-------------------|------------------------|---------------------|--|
| PROPERTY DESCRIPTION:          |                   | INSPECTED BY:          | DATE OF SITE VISIT: |  |
| Site # 15: Property at the End | of Herring Avenue | Matt Rodrigues, C.E.T. | April 23, 2024      |  |
|                                | CURRENT P         | ROTECTION              |                     |  |
| NONE<br>X                      | SHEET PILE WALL   | ARMOUR STONE           | OTHER/DESCRIPTION   |  |
|                                | CURRENT           | CONDITION              |                     |  |
| GOOD                           | MODERATE          | POOR<br>X              | SEVERE              |  |
|                                | DESCRIPTION OF CU | RRENT CONDITIONS:      |                     |  |
|                                | Small beach with  | an eroding bank.       |                     |  |
|                                |                   |                        |                     |  |
|                                |                   |                        |                     |  |
|                                |                   |                        |                     |  |
|                                |                   |                        |                     |  |
|                                |                   |                        |                     |  |
|                                |                   |                        |                     |  |
|                                |                   |                        |                     |  |

PROPERTY DESCRIPTION:

**INSPECTED BY:** 

**DATE OF SITE VISIT:** 

Site # 15: Property at the End of Herring Avenue

Matt Rodrigues, C.E.T.

April 23, 2024

**PROPERTY DESCRIPTION:** 

**INSPECTED BY:** 

**DATE OF SITE VISIT:** 

Site # 15: Property at the End of Herring Avenue

Matt Rodrigues, C.E.T.

April 23, 2024

| SHORELINE PROTECTION INVENTORY |                   |                        |                     |  |
|--------------------------------|-------------------|------------------------|---------------------|--|
| PROPERTY DESCRIPTION:          |                   | INSPECTED BY:          | DATE OF SITE VISIT: |  |
| Site # 16: Right-of-Way of Du  | nn Road           | Matt Rodrigues, C.E.T. | April 23, 2024      |  |
|                                | CURRENT P         | ROTECTION              |                     |  |
| NONE                           | SHEET PILE WALL   | ARMOUR STONE<br>X      | OTHER/DESCRIPTION   |  |
|                                | CURRENT           | CONDITION              |                     |  |
| GOOD                           | MODERATE<br>X     | POOR                   | SEVERE              |  |
|                                | DESCRIPTION OF CU | RRENT CONDITIONS:      |                     |  |
|                                | Beach with son    | ne armour stone        |                     |  |
|                                |                   |                        |                     |  |
|                                |                   |                        |                     |  |
|                                |                   |                        |                     |  |
|                                |                   |                        |                     |  |
|                                |                   |                        |                     |  |
|                                |                   |                        |                     |  |
|                                |                   |                        |                     |  |