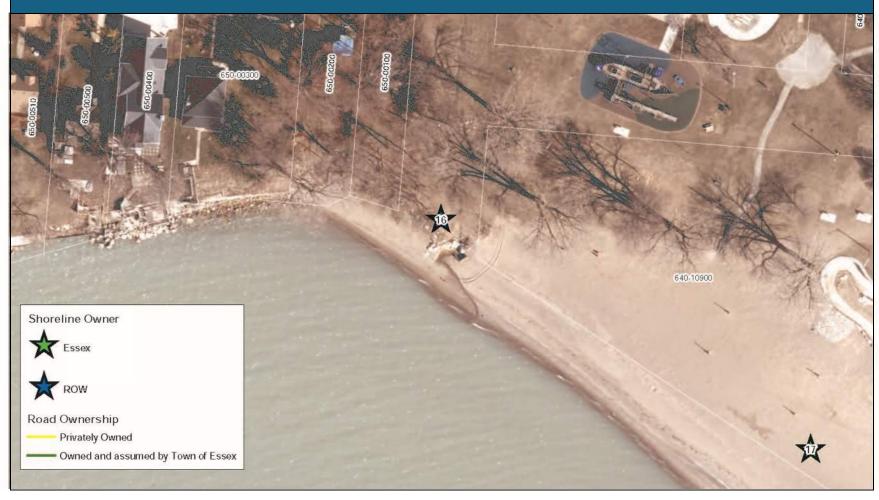

**DATE OF SITE VISIT:** 

Site # 15: Property at the End of Herring Avenue

Matt Rodrigues, C.E.T.

April 23, 2024

| SHORELINE PROTECTION INVENTORY |                   |                        |                     |  |
|--------------------------------|-------------------|------------------------|---------------------|--|
| PROPERTY DESCRIPTION:          |                   | INSPECTED BY:          | DATE OF SITE VISIT: |  |
| Site # 16: Right-of-Way of Du  | nn Road           | Matt Rodrigues, C.E.T. | April 23, 2024      |  |
|                                | CURRENT P         | ROTECTION              |                     |  |
| NONE                           | SHEET PILE WALL   | ARMOUR STONE<br>X      | OTHER/DESCRIPTION   |  |
|                                | CURRENT           | CONDITION              |                     |  |
| GOOD                           | MODERATE<br>X     | POOR                   | SEVERE              |  |
|                                | DESCRIPTION OF CU | RRENT CONDITIONS:      |                     |  |
|                                | Beach with son    | ne armour stone        |                     |  |
|                                |                   |                        |                     |  |
|                                |                   |                        |                     |  |
|                                |                   |                        |                     |  |
|                                |                   |                        |                     |  |
|                                |                   |                        |                     |  |
|                                |                   |                        |                     |  |
|                                |                   |                        |                     |  |

**PROPERTY DESCRIPTION:** 

**INSPECTED BY:** 

**DATE OF SITE VISIT:** 

Site # 16: Right-of-Way of Dunn Road

Matt Rodrigues, C.E.T.

April 23, 2024

PROPERTY DESCRIPTION: INSPECTED BY:

Site # 16: Right-of-Way of Dunn Road

Matt Rodrigues, C.E.T.

**DATE OF SITE VISIT:** 

April 23, 2024

| SHORELINE PROTECTION INVENTORY |                   |                        |                     |  |
|--------------------------------|-------------------|------------------------|---------------------|--|
| PROPERTY DESCRIPTION:          |                   | INSPECTED BY:          | DATE OF SITE VISIT: |  |
| Site # 17: Colchester Beach Pr | operty            | Matt Rodrigues, C.E.T. | April 23, 2024      |  |
|                                | CURRENT F         | PROTECTION             |                     |  |
| NONE<br>X                      | SHEET PILE WALL   | ARMOUR STONE           | OTHER/DESCRIPTION   |  |
|                                | CURRENT           | CONDITION              |                     |  |
| GOOD<br>X                      | MODERATE          | POOR                   | SEVERE              |  |
|                                | DESCRIPTION OF CL | JRRENT CONDITIONS:     |                     |  |
|                                | Sand beach in     | good condition.        |                     |  |
|                                |                   |                        |                     |  |
|                                |                   |                        |                     |  |
|                                |                   |                        |                     |  |
|                                |                   |                        |                     |  |
|                                |                   |                        |                     |  |
|                                |                   |                        |                     |  |
|                                |                   |                        |                     |  |