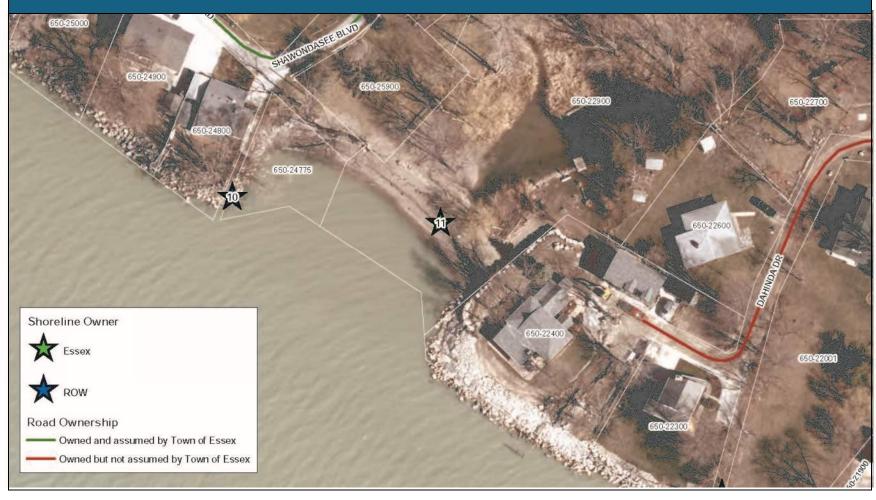

**DATE OF SITE VISIT:** 

Site # 10: Right-of-Way of Kayoshik Road (East Side)

Matt Rodrigues, C.E.T.

April 22, 2024

| SHORELINE PROTECTION INVENTORY |                        |                        |                     |  |
|--------------------------------|------------------------|------------------------|---------------------|--|
| PROPERTY DESCRIPTION:          |                        | INSPECTED BY:          | DATE OF SITE VISIT: |  |
| Site # 11: Kayoshik Road – Pa  | len Drain at Lake Erie | Matt Rodrigues, C.E.T. | April 22, 2024      |  |
|                                | CURRENT P              | ROTECTION              |                     |  |
| NONE                           | SHEET PILE WALL        | ARMOUR STONE           | OTHER/DESCRIPTION   |  |
|                                | CURRENT                | CONDITION              |                     |  |
| GOOD                           | MODERATE<br>X          | POOR                   | SEVERE              |  |
|                                | DESCRIPTION OF CU      | RRENT CONDITIONS:      |                     |  |
|                                | Beach front in d       | ecent condition.       |                     |  |
|                                |                        |                        |                     |  |
|                                |                        |                        |                     |  |
|                                |                        |                        |                     |  |
|                                |                        |                        |                     |  |
|                                |                        |                        |                     |  |
|                                |                        |                        |                     |  |
|                                |                        |                        |                     |  |

**PROPERTY DESCRIPTION:** 

**INSPECTED BY:** 

**DATE OF SITE VISIT:** 

Site # 11: Kayoshik Road – Palen Drain at Lake Erie

Matt Rodrigues, C.E.T.

April 22, 2024

**PROPERTY DESCRIPTION:** 

**INSPECTED BY:** 

**DATE OF SITE VISIT:** 

Site # 11: Kayoshik Road – Palen Drain at Lake Erie

Matt Rodrigues, C.E.T.

**April 22, 2024** 

| SHORELINE PROTECTION INVENTORY |                         |                            |                                 |  |
|--------------------------------|-------------------------|----------------------------|---------------------------------|--|
| PROPERTY DESCRIPTION:          |                         | INSPECTED BY:              | DATE OF SITE VISIT:             |  |
| Site # 12: Right-of-Way of Dal | ninda Drive             | Matt Rodrigues, C.E.T.     | April 23, 2024                  |  |
|                                | CURRENT P               | ROTECTION                  |                                 |  |
| NONE                           | SHEET PILE WALL         | ARMOUR STONE<br>X          | OTHER/DESCRIPTION<br>X - GABION |  |
|                                | CURRENT (               | CONDITION                  |                                 |  |
| GOOD<br>X                      | MODERATE                | POOR                       | SEVERE                          |  |
|                                | DESCRIPTION OF CU       | RRENT CONDITIONS:          |                                 |  |
|                                | Mix of gabion and armou | r stone in good condition. |                                 |  |
|                                |                         |                            |                                 |  |
|                                |                         |                            |                                 |  |
|                                |                         |                            |                                 |  |
|                                |                         |                            |                                 |  |
|                                |                         |                            |                                 |  |
|                                |                         |                            |                                 |  |
|                                |                         |                            |                                 |  |