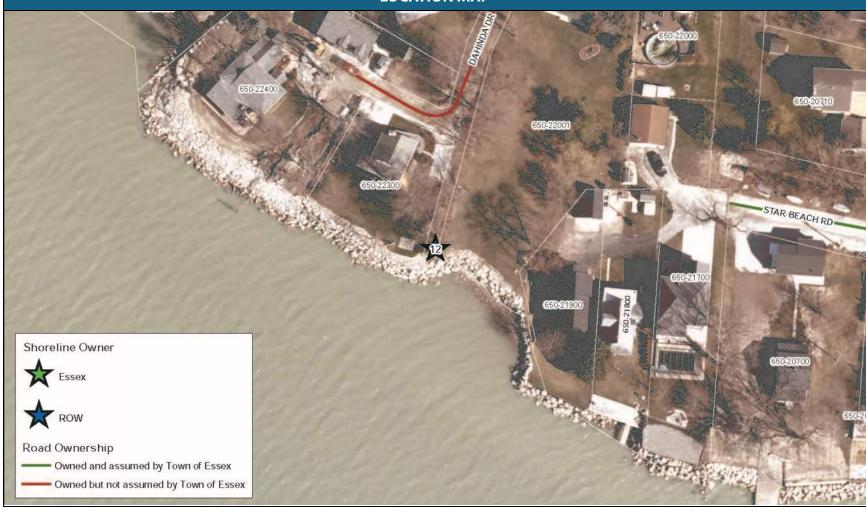

**DATE OF SITE VISIT:** 

Site # 11: Kayoshik Road – Palen Drain at Lake Erie

Matt Rodrigues, C.E.T.

**April 22, 2024** 

| SHORELINE PROTECTION INVENTORY |                         |                            |                                 |  |
|--------------------------------|-------------------------|----------------------------|---------------------------------|--|
| PROPERTY DESCRIPTION:          |                         | INSPECTED BY:              | DATE OF SITE VISIT:             |  |
| Site # 12: Right-of-Way of Dal | ninda Drive             | Matt Rodrigues, C.E.T.     | April 23, 2024                  |  |
|                                | CURRENT P               | ROTECTION                  |                                 |  |
| NONE                           | SHEET PILE WALL         | ARMOUR STONE<br>X          | OTHER/DESCRIPTION<br>X - GABION |  |
|                                | CURRENT (               | CONDITION                  |                                 |  |
| GOOD<br>X                      | MODERATE                | POOR                       | SEVERE                          |  |
|                                | DESCRIPTION OF CU       | RRENT CONDITIONS:          |                                 |  |
|                                | Mix of gabion and armou | r stone in good condition. |                                 |  |
|                                |                         |                            |                                 |  |
|                                |                         |                            |                                 |  |
|                                |                         |                            |                                 |  |
|                                |                         |                            |                                 |  |
|                                |                         |                            |                                 |  |
|                                |                         |                            |                                 |  |
|                                |                         |                            |                                 |  |