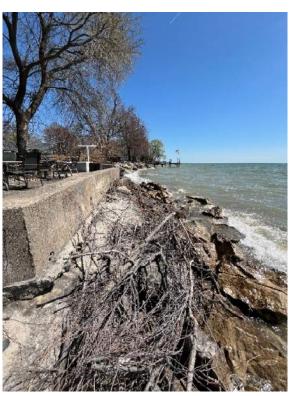

**DATE OF SITE VISIT:** 

Site # 2: Crystal Beach (Adjacent to Right-of-Way)

Matt Rodrigues, C.E.T.

April 22, 2024

| SHORELINE PROTECTION INVENTORY                                   |                    |                        |                                     |  |
|------------------------------------------------------------------|--------------------|------------------------|-------------------------------------|--|
| PROPERTY DESCRIPTION:                                            |                    | INSPECTED BY:          | DATE OF SITE VISIT:                 |  |
| Site # 3: Right-of-Way of Cryst<br>(adjacent to & along the back |                    | Matt Rodrigues, C.E.T. | April 22, 2024                      |  |
|                                                                  | CURRENT P          | ROTECTION              |                                     |  |
| NONE                                                             | SHEET PILE WALL    | ARMOUR STONE<br>X      | OTHER/DESCRIPTION X (CONCRETE WALL) |  |
|                                                                  | CURRENT (          | CONDITION              |                                     |  |
| GOOD                                                             | MODERATE<br>X      | POOR                   | SEVERE                              |  |
|                                                                  | DESCRIPTION OF CU  | RRENT CONDITIONS:      |                                     |  |
|                                                                  | Piled up tree brai | nches are present.     |                                     |  |
|                                                                  |                    |                        |                                     |  |
|                                                                  |                    |                        |                                     |  |
|                                                                  |                    |                        |                                     |  |
|                                                                  |                    |                        |                                     |  |
|                                                                  |                    |                        |                                     |  |
|                                                                  |                    |                        |                                     |  |
|                                                                  |                    |                        |                                     |  |

**PROPERTY DESCRIPTION:** 

**INSPECTED BY:** 

**DATE OF SITE VISIT:** 

Site # 3: Right-of-Way of Crystal Beach & Crystal Lane (adjacent to & along the back of the lots of Crystal Court)

Matt Rodrigues, C.E.T.

April 22, 2024

**PROPERTY DESCRIPTION:** 

**INSPECTED BY:** 

**DATE OF SITE VISIT:** 

Site # 3: Right-of-Way of Crystal Beach & Crystal Lane (adjacent to & along the back of the lots of Crystal Court)

Matt Rodrigues, C.E.T.