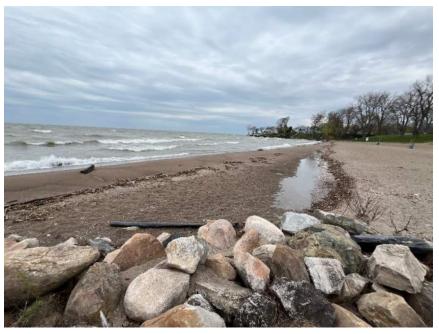

**DATE OF SITE VISIT:** 

Site # 15: Property at the End of Herring Avenue

Matt Rodrigues, C.E.T.

April 23, 2024

| SHORELINE PROTECTION INVENTORY |                   |                        |                     |  |
|--------------------------------|-------------------|------------------------|---------------------|--|
| PROPERTY DESCRIPTION:          |                   | INSPECTED BY:          | DATE OF SITE VISIT: |  |
| Site # 16: Right-of-Way of Du  | nn Road           | Matt Rodrigues, C.E.T. | April 23, 2024      |  |
|                                | CURRENT P         | ROTECTION              |                     |  |
| NONE                           | SHEET PILE WALL   | ARMOUR STONE<br>X      | OTHER/DESCRIPTION   |  |
|                                | CURRENT           | CONDITION              |                     |  |
| GOOD                           | MODERATE<br>X     | POOR                   | SEVERE              |  |
|                                | DESCRIPTION OF CU | RRENT CONDITIONS:      |                     |  |
|                                | Beach with son    | ne armour stone        |                     |  |
|                                |                   |                        |                     |  |
|                                |                   |                        |                     |  |
|                                |                   |                        |                     |  |
|                                |                   |                        |                     |  |
|                                |                   |                        |                     |  |
|                                |                   |                        |                     |  |
|                                |                   |                        |                     |  |

**PROPERTY DESCRIPTION:** 

**INSPECTED BY:** 

**DATE OF SITE VISIT:** 

Site # 16: Right-of-Way of Dunn Road

Matt Rodrigues, C.E.T.

April 23, 2024

PROPERTY DESCRIPTION: INSPECTED BY:

Site # 16: Right-of-Way of Dunn Road

Matt Rodrigues, C.E.T.

**DATE OF SITE VISIT:** 

April 23, 2024

| SHORELINE PROTECTION INVENTORY |                   |                        |                     |  |
|--------------------------------|-------------------|------------------------|---------------------|--|
| PROPERTY DESCRIPTION:          |                   | INSPECTED BY:          | DATE OF SITE VISIT: |  |
| Site # 17: Colchester Beach Pr | operty            | Matt Rodrigues, C.E.T. | April 23, 2024      |  |
|                                | CURRENT F         | PROTECTION             |                     |  |
| NONE<br>X                      | SHEET PILE WALL   | ARMOUR STONE           | OTHER/DESCRIPTION   |  |
|                                | CURRENT           | CONDITION              |                     |  |
| GOOD<br>X                      | MODERATE          | POOR                   | SEVERE              |  |
|                                | DESCRIPTION OF CL | JRRENT CONDITIONS:     |                     |  |
|                                | Sand beach in     | good condition.        |                     |  |
|                                |                   |                        |                     |  |
|                                |                   |                        |                     |  |
|                                |                   |                        |                     |  |
|                                |                   |                        |                     |  |
|                                |                   |                        |                     |  |
|                                |                   |                        |                     |  |
|                                |                   |                        |                     |  |