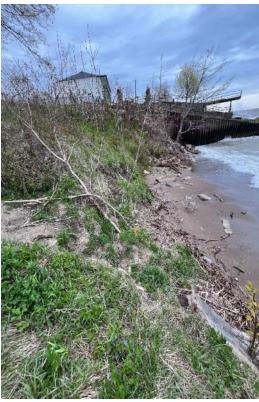

# **LOCATION MAP** Shoreline Owner Road Ownership Owned but not assumed by Town of Essex

| SHORELINE PROTECTION INVENTORY |                   |                        |                     |  |
|--------------------------------|-------------------|------------------------|---------------------|--|
| PROPERTY DESCRIPTION:          |                   | INSPECTED BY:          | DATE OF SITE VISIT: |  |
| Site # 15: Property at the End | of Herring Avenue | Matt Rodrigues, C.E.T. | April 23, 2024      |  |
|                                | CURRENT P         | ROTECTION              |                     |  |
| NONE<br>X                      | SHEET PILE WALL   | ARMOUR STONE           | OTHER/DESCRIPTION   |  |
|                                | CURRENT           | CONDITION              |                     |  |
| GOOD                           | MODERATE          | POOR<br>X              | SEVERE              |  |
|                                | DESCRIPTION OF CU | RRENT CONDITIONS:      |                     |  |
|                                | Small beach with  | an eroding bank.       |                     |  |
|                                |                   |                        |                     |  |
|                                |                   |                        |                     |  |
|                                |                   |                        |                     |  |
|                                |                   |                        |                     |  |
|                                |                   |                        |                     |  |
|                                |                   |                        |                     |  |
|                                |                   |                        |                     |  |

PROPERTY DESCRIPTION:

**INSPECTED BY:** 

**DATE OF SITE VISIT:** 

Site # 15: Property at the End of Herring Avenue

Matt Rodrigues, C.E.T.

April 23, 2024

**PROPERTY DESCRIPTION:** 

**INSPECTED BY:** 

**DATE OF SITE VISIT:** 

Site # 15: Property at the End of Herring Avenue

Matt Rodrigues, C.E.T.

April 23, 2024

| SHORELINE PROTECTION INVENTORY |                   |                        |                     |  |
|--------------------------------|-------------------|------------------------|---------------------|--|
| PROPERTY DESCRIPTION:          |                   | INSPECTED BY:          | DATE OF SITE VISIT: |  |
| Site # 16: Right-of-Way of Du  | nn Road           | Matt Rodrigues, C.E.T. | April 23, 2024      |  |
|                                | CURRENT P         | ROTECTION              |                     |  |
| NONE                           | SHEET PILE WALL   | ARMOUR STONE<br>X      | OTHER/DESCRIPTION   |  |
|                                | CURRENT           | CONDITION              |                     |  |
| GOOD                           | MODERATE<br>X     | POOR                   | SEVERE              |  |
|                                | DESCRIPTION OF CU | RRENT CONDITIONS:      |                     |  |
|                                | Beach with son    | ne armour stone        |                     |  |
|                                |                   |                        |                     |  |
|                                |                   |                        |                     |  |
|                                |                   |                        |                     |  |
|                                |                   |                        |                     |  |
|                                |                   |                        |                     |  |
|                                |                   |                        |                     |  |
|                                |                   |                        |                     |  |