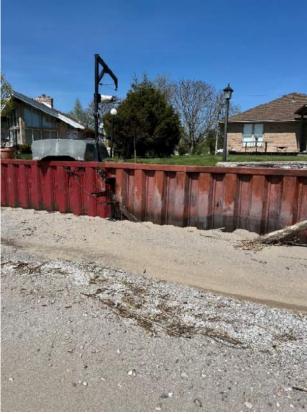

| SHORELINE PROTECTION INVENTORY |                                |                               |                                 |
|--------------------------------|--------------------------------|-------------------------------|---------------------------------|
| PROPERTY DESCRIPTION:          |                                | INSPECTED BY:                 | DATE OF SITE VISIT:             |
| Site # 1: Right-of-Way at Good | dchild Beach                   | Matt Rodrigues, C.E.T.        | April 22, 2024                  |
|                                | CURRENT P                      | ROTECTION                     |                                 |
| NONE                           | SHEET PILE WALL                | ARMOUR STONE<br>X             | OTHER/DESCRIPTION<br>X (GABION) |
|                                | CURRENT (                      | CONDITION                     |                                 |
| GOOD<br>X                      | MODERATE                       | POOR                          | SEVERE                          |
|                                | DESCRIPTION OF CU              | RRENT CONDITIONS:             |                                 |
| N                              | lixture of armour stone and ga | abion rocks. No erosion prese | nt.                             |
|                                |                                |                               |                                 |
|                                |                                |                               |                                 |
|                                |                                |                               |                                 |
|                                |                                |                               |                                 |
|                                |                                |                               |                                 |
|                                |                                |                               |                                 |
|                                |                                |                               |                                 |

**PROPERTY DESCRIPTION:** 

**INSPECTED BY:** 

**DATE OF SITE VISIT:** 

Site # 1: Right-of-Way at Goodchild Beach

Matt Rodrigues, C.E.T.

April 22, 2024

**PROPERTY DESCRIPTION:** 

**INSPECTED BY:** 

**DATE OF SITE VISIT:** 

Site # 1: Right-of-Way at Goodchild Beach

Matt Rodrigues, C.E.T.

April 22, 2024

| SHORELINE PROTECTION INVENTORY  |                      |                        |                     |
|---------------------------------|----------------------|------------------------|---------------------|
| PROPERTY DESCRIPTION:           |                      | INSPECTED BY:          | DATE OF SITE VISIT: |
| Site # 2: Crystal Beach (Adjace | ent to Right-of-Way) | Matt Rodrigues, C.E.T. | April 22, 2024      |
|                                 | CURRENT P            | ROTECTION              |                     |
| NONE<br>X                       | SHEET PILE WALL      | ARMOUR STONE           | OTHER/DESCRIPTION   |
|                                 | CURRENT              | CONDITION              |                     |
| GOOD<br>X                       | MODERATE             | POOR                   | SEVERE              |
|                                 | DESCRIPTION OF CU    | RRENT CONDITIONS:      |                     |
|                                 | Sand beach in        | good condition.        |                     |
|                                 |                      |                        |                     |
|                                 |                      |                        |                     |
|                                 |                      |                        |                     |
|                                 |                      |                        |                     |
|                                 |                      |                        |                     |
|                                 |                      |                        |                     |
|                                 |                      |                        |                     |