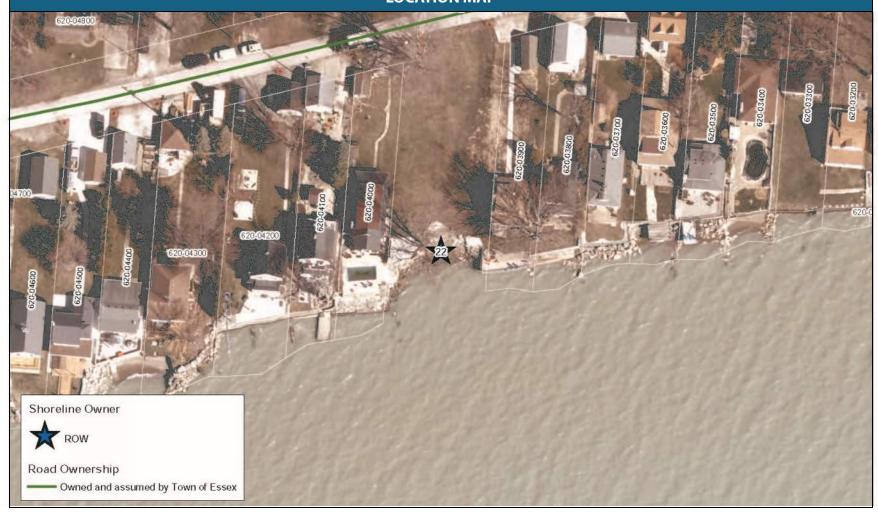

**DATE OF SITE VISIT:** 

Site # 21: Right-of-Way of Victoria Street

Matt Rodrigues, C.E.T.

April 25, 2024

| SHORELINE PROTECTION INVENTORY       |                                        |                   |                     |  |  |  |  |
|--------------------------------------|----------------------------------------|-------------------|---------------------|--|--|--|--|
| PROPERTY DESCRIPTION:                |                                        | INSPECTED BY:     | DATE OF SITE VISIT: |  |  |  |  |
| Site # 22: Right-of-Way of Par       | Site # 22: Right-of-Way of Park Street |                   | April 25, 2024      |  |  |  |  |
| CURRENT PROTECTION                   |                                        |                   |                     |  |  |  |  |
| NONE                                 | SHEET PILE WALL                        | ARMOUR STONE<br>X | OTHER/DESCRIPTION   |  |  |  |  |
|                                      | CURRENT CONDITION                      |                   |                     |  |  |  |  |
| GOOD                                 | MODERATE                               | POOR<br>X         | SEVERE              |  |  |  |  |
|                                      | DESCRIPTION OF CURRENT CONDITIONS:     |                   |                     |  |  |  |  |
| Armour stone wall in poor condition. |                                        |                   |                     |  |  |  |  |
|                                      |                                        |                   |                     |  |  |  |  |
|                                      |                                        |                   |                     |  |  |  |  |
|                                      |                                        |                   |                     |  |  |  |  |
|                                      |                                        |                   |                     |  |  |  |  |
|                                      |                                        |                   |                     |  |  |  |  |
|                                      |                                        |                   |                     |  |  |  |  |
|                                      |                                        |                   |                     |  |  |  |  |

PROPERTY DESCRIPTION:

**INSPECTED BY:** 

**DATE OF SITE VISIT:** 

Site # 22: Right-of-Way of Park Street

Matt Rodrigues, C.E.T.

April 25, 2024

PROPERTY DESCRIPTION: INSPECTED BY: DATE OF SITE VISIT:

Site # 22: Right-of-Way of Park Street Matt Rodrigues, C.E.T. April 25, 2024