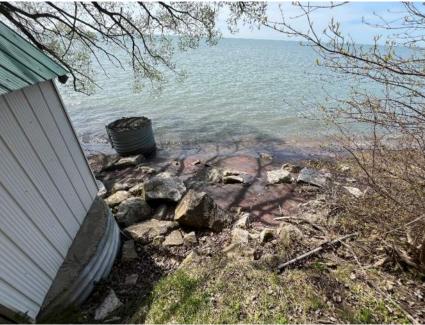

**DATE OF SITE VISIT:** 

Site # 21: Right-of-Way of Victoria Street

Matt Rodrigues, C.E.T.

April 25, 2024

| SHORELINE PROTECTION INVENTORY       |                                        |                   |                     |  |  |  |  |
|--------------------------------------|----------------------------------------|-------------------|---------------------|--|--|--|--|
| PROPERTY DESCRIPTION:                |                                        | INSPECTED BY:     | DATE OF SITE VISIT: |  |  |  |  |
| Site # 22: Right-of-Way of Par       | Site # 22: Right-of-Way of Park Street |                   | April 25, 2024      |  |  |  |  |
| CURRENT PROTECTION                   |                                        |                   |                     |  |  |  |  |
| NONE                                 | SHEET PILE WALL                        | ARMOUR STONE<br>X | OTHER/DESCRIPTION   |  |  |  |  |
|                                      | CURRENT CONDITION                      |                   |                     |  |  |  |  |
| GOOD                                 | MODERATE                               | POOR<br>X         | SEVERE              |  |  |  |  |
|                                      | DESCRIPTION OF CURRENT CONDITIONS:     |                   |                     |  |  |  |  |
| Armour stone wall in poor condition. |                                        |                   |                     |  |  |  |  |
|                                      |                                        |                   |                     |  |  |  |  |
|                                      |                                        |                   |                     |  |  |  |  |
|                                      |                                        |                   |                     |  |  |  |  |
|                                      |                                        |                   |                     |  |  |  |  |
|                                      |                                        |                   |                     |  |  |  |  |
|                                      |                                        |                   |                     |  |  |  |  |
|                                      |                                        |                   |                     |  |  |  |  |

PROPERTY DESCRIPTION:

**INSPECTED BY:** 

**DATE OF SITE VISIT:** 

Site # 22: Right-of-Way of Park Street

Matt Rodrigues, C.E.T.

April 25, 2024

PROPERTY DESCRIPTION: INSPECTED BY: DATE OF SITE VISIT:

Site # 22: Right-of-Way of Park Street Matt Rodrigues, C.E.T. April 25, 2024