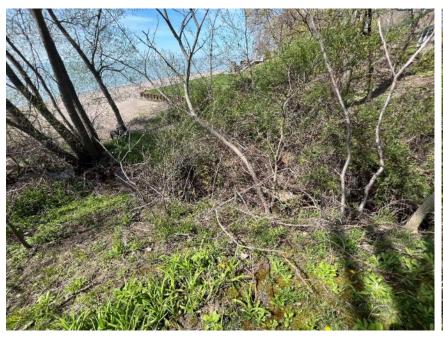

| SHORELINE PROTECTION INVENTORY             |                                    |                        |                     |  |  |  |  |
|--------------------------------------------|------------------------------------|------------------------|---------------------|--|--|--|--|
| PROPERTY DESCRIPTION:                      |                                    | INSPECTED BY:          | DATE OF SITE VISIT: |  |  |  |  |
| Site # 23: Right-of-Way of Iler Beach Road |                                    | Matt Rodrigues, C.E.T. | April 25, 2024      |  |  |  |  |
|                                            | CURRENT PROTECTION                 |                        |                     |  |  |  |  |
| NONE<br>X                                  | SHEET PILE WALL                    | ARMOUR STONE           | OTHER/DESCRIPTION   |  |  |  |  |
|                                            | CURRENT CONDITION                  |                        |                     |  |  |  |  |
| GOOD                                       | MODERATE<br>X                      | POOR                   | SEVERE              |  |  |  |  |
|                                            | DESCRIPTION OF CURRENT CONDITIONS: |                        |                     |  |  |  |  |
| Beach blocked by heavy brush .             |                                    |                        |                     |  |  |  |  |
|                                            |                                    |                        |                     |  |  |  |  |
|                                            |                                    |                        |                     |  |  |  |  |
|                                            |                                    |                        |                     |  |  |  |  |
|                                            |                                    |                        |                     |  |  |  |  |
|                                            |                                    |                        |                     |  |  |  |  |
|                                            |                                    |                        |                     |  |  |  |  |
|                                            |                                    |                        |                     |  |  |  |  |

**PROPERTY DESCRIPTION:** 

**INSPECTED BY:** 

**DATE OF SITE VISIT:** 

Site # 23: Right-of-Way of Iler Beach Road

Matt Rodrigues, C.E.T.

April 25, 2024

**PROPERTY DESCRIPTION:** 

**INSPECTED BY:** 

**DATE OF SITE VISIT:** 

Site # 23: Right-of-Way of Iler Beach Road

Matt Rodrigues, C.E.T.

April 25, 2024

| OPERTY DESCRIPTION:<br>e # 24: Right-of-Way of Twin G |                                             | INSPECTED BY:                  | DATE OF SITE VISIT:           |  |  |  |  |
|-------------------------------------------------------|---------------------------------------------|--------------------------------|-------------------------------|--|--|--|--|
| e # 24: Right-of-Way of Twin G                        |                                             |                                |                               |  |  |  |  |
|                                                       | ite # 24: Right-of-Way of Twin Gables Drive |                                | April 25, 2024                |  |  |  |  |
|                                                       | CURRENT PROTECTION                          |                                |                               |  |  |  |  |
| NONE                                                  | SHEET PILE WALL                             | ARMOUR STONE<br>X              | OTHER/DESCRIPTION<br>Concrete |  |  |  |  |
|                                                       | CURREN                                      | T CONDITION                    |                               |  |  |  |  |
| GOOD                                                  | MODERATE                                    | POOR<br>X                      | SEVERE                        |  |  |  |  |
|                                                       | DESCRIPTION OF O                            | CURRENT CONDITIONS:            |                               |  |  |  |  |
|                                                       | Armour stone and concre                     | te in below average condition. | ,                             |  |  |  |  |
|                                                       |                                             |                                |                               |  |  |  |  |
|                                                       |                                             |                                |                               |  |  |  |  |
|                                                       |                                             |                                |                               |  |  |  |  |
|                                                       |                                             |                                |                               |  |  |  |  |
|                                                       |                                             |                                |                               |  |  |  |  |