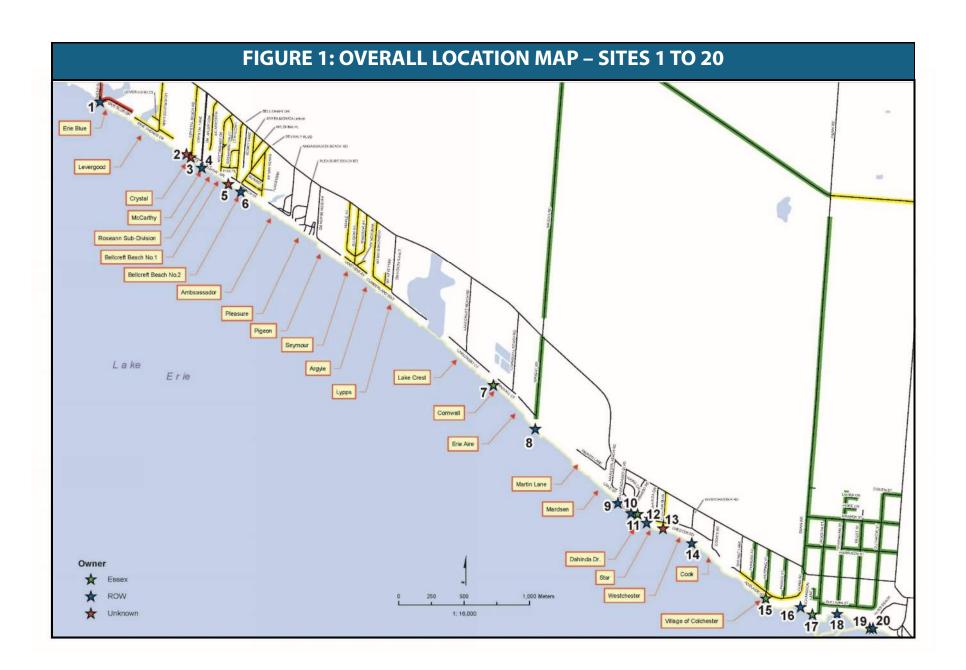

## **TABLE OF CONTENTS**

| FIGURE 1: OVERALL LOCATION MAP – SITES 1 TO 20                                                              | 4     |
|-------------------------------------------------------------------------------------------------------------|-------|
| FIGURE 2: OVERALL LOCATION MAP – SITES 21 TO 25                                                             | 5     |
| SITE #1 - RIGHT-OF-WAY AT GOODCHILD BEACH                                                                   | 6     |
| SITE #2- CRYSTAL BEACH (ADJACENT TO RIGHT-OF-WAY)                                                           | 9     |
| SITE #3- RIGHT-OF-WAY OF CRYSTAL BEACH & CRYSTAL LANE (ADJACENT TO & ALONG BACK OF THE LOTS OF CRYSTAL COUR | T) 12 |
| SITE #4- RIGHT-OF-WAY OF MCCARTHY ROAD                                                                      | 15    |
| SITE #5- PROPERTY AT THE END OF WASHINGTON COURT (UNKNOWN OWNER)                                            | 18    |
| SITE #6- RIGHT-OF-WAY AT BONDY LANE & BEVERLY BOULEVARD                                                     | 22    |
| SITE #7- COLCHESTER SANITARY TREATMENT PLANT PROPERTY                                                       | 25    |
| SITE #8- RIGHT-OF-WAY OF WRIGHT ROAD                                                                        | 28    |
| SITE #9- RIGHT-OF-WAY OF KAYOSHIK ROAD (WEST SIDE)                                                          | 31    |
| SITE #10 – RIGHT-OF-WAY OF KAYOSHIK ROAD (EAST SIDE)                                                        | 35    |
| SITE #11 – KAYOSHIK ROAD - PALEN DRAIN AT LAKE ERIE                                                         | 38    |
| SITE #12 – RIGHT-OF-WAY OF DAHINDA DRIVE                                                                    | 41    |
| SITE #13 – PROPERTY AT THE END OF MCCLAIN BOULEVARD (UNKNOWN OWNER)                                         | 45    |
| SITE #14 – RIGHT-OF-WAY OF WESTCHESTER ROAD                                                                 | 49    |
| SITE #15 – PROPERTY AT THE END OF HERRING AVENUE                                                            | 52    |
| SITE #16 – RIGHT-OF-WAY OF DUNN ROAD                                                                        | 55    |
| SITE #17 – COLCHESTER BEACH PROPERTY                                                                        | 58    |

| SITE #18 – RIGHT-OF-WAY OF SYDENHAM STREET                  | 61 |
|-------------------------------------------------------------|----|
| SITE #19 – COLCHESTER WATER TREATMENT PUMP STATION PROPERTY | 64 |
| SITE #20 – RIGHT-OF-WAY OF CLITHEROW STREET                 | 67 |
| SITE #21 – RIGHT-OF-WAY OF VICTORIA STREET                  | 70 |
| SITE #22 – RIGHT-OF-WAY OF PARK STREET                      | 73 |
| SITE #23 – RIGHT-OF-WAY OF ILER BEACH ROAD                  | 76 |
| SITE #24 – RIGHT-OF-WAY OF TWIN GABLES DRIVE                | 79 |
| SITE #25 – RIGHT-OF-WAY OF ARNER TOWNLINE                   | 83 |