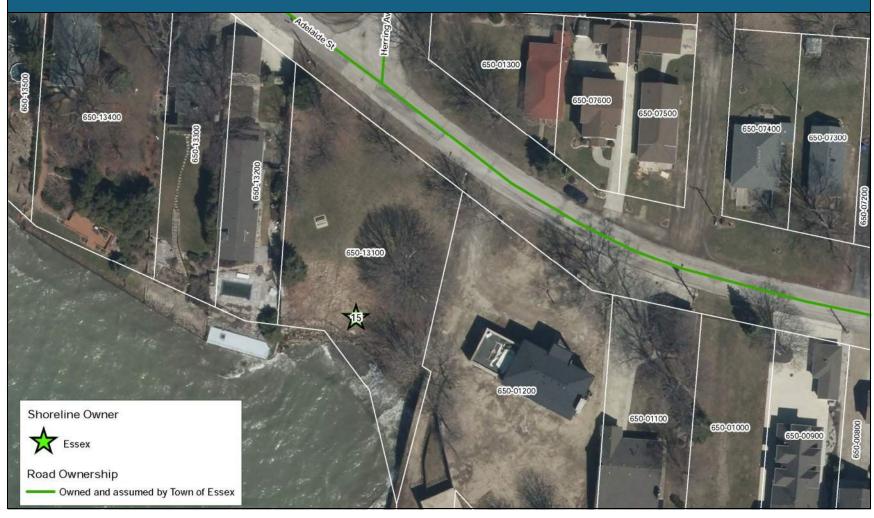

# **LOCATION MAP** Shoreline Owner Road Ownership Owned but not assumed by Town of Essex

| SHORELINE PROTECTION INVENTORY |                   |                        |                     |  |
|--------------------------------|-------------------|------------------------|---------------------|--|
| PROPERTY DESCRIPTION:          |                   | INSPECTED BY:          | DATE OF SITE VISIT: |  |
| Site # 15: Property at the End | of Herring Avenue | Matt Rodrigues, C.E.T. | April 23, 2024      |  |
|                                | CURRENT P         | ROTECTION              |                     |  |
| NONE<br>X                      | SHEET PILE WALL   | ARMOUR STONE           | OTHER/DESCRIPTION   |  |
|                                | CURRENT           | CONDITION              |                     |  |
| GOOD                           | MODERATE          | POOR<br>X              | SEVERE              |  |
|                                | DESCRIPTION OF CU | RRENT CONDITIONS:      |                     |  |
|                                | Small beach with  | an eroding bank.       |                     |  |
|                                |                   |                        |                     |  |
|                                |                   |                        |                     |  |
|                                |                   |                        |                     |  |
|                                |                   |                        |                     |  |
|                                |                   |                        |                     |  |
|                                |                   |                        |                     |  |
|                                |                   |                        |                     |  |

PROPERTY DESCRIPTION:

**INSPECTED BY:** 

**DATE OF SITE VISIT:** 

Site # 15: Property at the End of Herring Avenue

Matt Rodrigues, C.E.T.

April 23, 2024

**PROPERTY DESCRIPTION:** 

**INSPECTED BY:** 

**DATE OF SITE VISIT:** 

Site # 15: Property at the End of Herring Avenue

Matt Rodrigues, C.E.T.

April 23, 2024

| SHORELINE PROTECTION INVENTORY |                   |                        |                     |  |
|--------------------------------|-------------------|------------------------|---------------------|--|
| PROPERTY DESCRIPTION:          |                   | INSPECTED BY:          | DATE OF SITE VISIT: |  |
| Site # 16: Right-of-Way of Du  | nn Road           | Matt Rodrigues, C.E.T. | April 23, 2024      |  |
|                                | CURRENT P         | ROTECTION              |                     |  |
| NONE                           | SHEET PILE WALL   | ARMOUR STONE<br>X      | OTHER/DESCRIPTION   |  |
|                                | CURRENT           | CONDITION              |                     |  |
| GOOD                           | MODERATE<br>X     | POOR                   | SEVERE              |  |
|                                | DESCRIPTION OF CU | RRENT CONDITIONS:      |                     |  |
|                                | Beach with son    | ne armour stone        |                     |  |
|                                |                   |                        |                     |  |
|                                |                   |                        |                     |  |
|                                |                   |                        |                     |  |
|                                |                   |                        |                     |  |
|                                |                   |                        |                     |  |
|                                |                   |                        |                     |  |
|                                |                   |                        |                     |  |