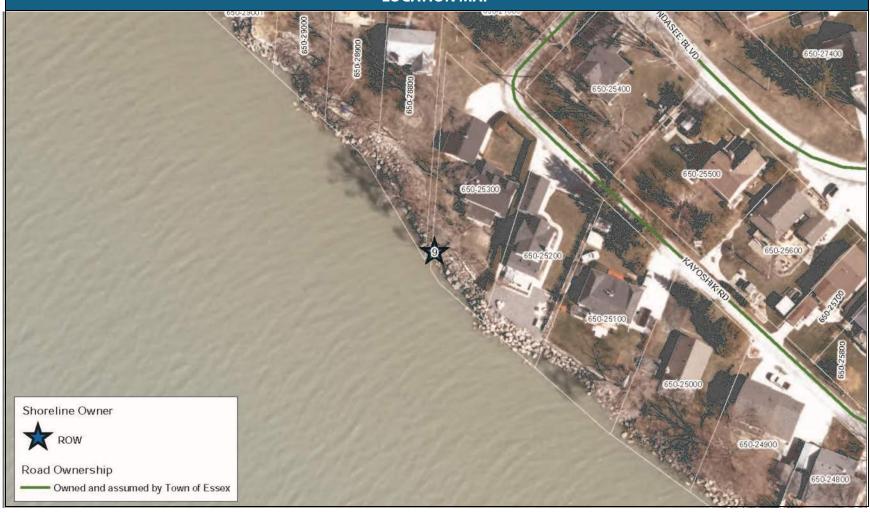

**DATE OF SITE VISIT:** 

Site #8: Right-of-Way of Wright Road

Matt Rodrigues, C.E.T.

April 22, 2024

| SHORELINE PROTECTION INVENTORY |                        |                           |                                 |  |
|--------------------------------|------------------------|---------------------------|---------------------------------|--|
| PROPERTY DESCRIPTION:          |                        | INSPECTED BY:             | DATE OF SITE VISIT:             |  |
| Site # 9: Right-of-Way of Kayo | shik Road (West Side)  | Matt Rodrigues, C.E.T.    | April 22, 2024                  |  |
|                                | CURRENT P              | ROTECTION                 |                                 |  |
| NONE                           | SHEET PILE WALL        | ARMOUR STONE<br>X         | OTHER/DESCRIPTION<br>X - GABION |  |
|                                | CURRENT (              | CONDITION                 |                                 |  |
| GOOD<br>X                      | MODERATE               | POOR                      | SEVERE                          |  |
|                                | DESCRIPTION OF CU      | RRENT CONDITIONS:         |                                 |  |
|                                | Armour and Gabion stor | e in very good condition. |                                 |  |
|                                |                        |                           |                                 |  |
|                                |                        |                           |                                 |  |
|                                |                        |                           |                                 |  |
|                                |                        |                           |                                 |  |
|                                |                        |                           |                                 |  |
|                                |                        |                           |                                 |  |
|                                |                        |                           |                                 |  |

PROPERTY DESCRIPTION:

**INSPECTED BY:** 

**DATE OF SITE VISIT:** 

Site # 9: Right-of-Way of Kayoshik Road (West Side)

Matt Rodrigues, C.E.T.

April 22, 2024

**PROPERTY DESCRIPTION:** 

**INSPECTED BY:** 

**DATE OF SITE VISIT:** 

Site # 9: Right-of-Way of Kayoshik Road (West Side)

Matt Rodrigues, C.E.T.

April 22, 2024

**PROPERTY DESCRIPTION:** 

**INSPECTED BY:** 

**DATE OF SITE VISIT:** 

Site # 9: Right-of-Way of Kayoshik Road (West Side)

Matt Rodrigues, C.E.T.

April 22, 2024

| SHORELINE PROTECTION INVENTORY |                        |                        |                     |
|--------------------------------|------------------------|------------------------|---------------------|
| PROPERTY DESCRIPTION:          |                        | INSPECTED BY:          | DATE OF SITE VISIT: |
| Site # 10: Right-of-Way of Kay | oshik Road (East Side) | Matt Rodrigues, C.E.T. | April 22, 2024      |
|                                | CURRENT P              | ROTECTION              |                     |
| NONE                           | SHEET PILE WALL        | ARMOUR STONE<br>X      | OTHER/DESCRIPTION   |
|                                | CURRENT (              | CONDITION              |                     |
| GOOD<br>X                      | MODERATE               | POOR                   | SEVERE              |
|                                | DESCRIPTION OF CU      | RRENT CONDITIONS:      |                     |
|                                | Armour stone wall      | in good condition.     |                     |
|                                |                        |                        |                     |
|                                |                        |                        |                     |
|                                |                        |                        |                     |
|                                |                        |                        |                     |
|                                |                        |                        |                     |
|                                |                        |                        |                     |
|                                |                        |                        |                     |