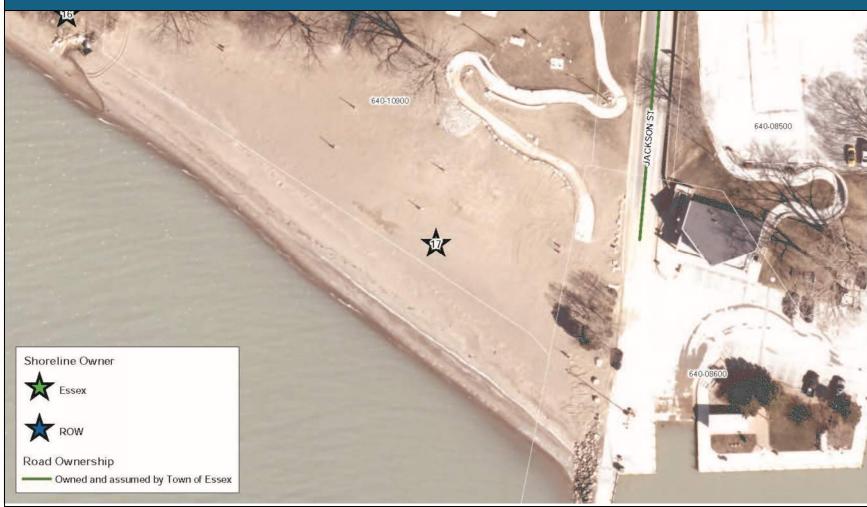

Matt Rodrigues, C.E.T.

**DATE OF SITE VISIT:** 

April 23, 2024

| SHORELINE PROTECTION INVENTORY |                   |                        |                     |  |
|--------------------------------|-------------------|------------------------|---------------------|--|
| PROPERTY DESCRIPTION:          |                   | INSPECTED BY:          | DATE OF SITE VISIT: |  |
| Site # 17: Colchester Beach Pr | operty            | Matt Rodrigues, C.E.T. | April 23, 2024      |  |
|                                | CURRENT F         | PROTECTION             |                     |  |
| NONE<br>X                      | SHEET PILE WALL   | ARMOUR STONE           | OTHER/DESCRIPTION   |  |
|                                | CURRENT           | CONDITION              |                     |  |
| GOOD<br>X                      | MODERATE          | POOR                   | SEVERE              |  |
|                                | DESCRIPTION OF CL | JRRENT CONDITIONS:     |                     |  |
|                                | Sand beach in     | good condition.        |                     |  |
|                                |                   |                        |                     |  |
|                                |                   |                        |                     |  |
|                                |                   |                        |                     |  |
|                                |                   |                        |                     |  |
|                                |                   |                        |                     |  |
|                                |                   |                        |                     |  |
|                                |                   |                        |                     |  |

PROPERTY DESCRIPTION:

**INSPECTED BY:** 

**DATE OF SITE VISIT:** 

Site # 17: Colchester Beach Property

Matt Rodrigues, C.E.T.

April 23, 2024

**PROPERTY DESCRIPTION:** 

**INSPECTED BY:** 

**DATE OF SITE VISIT:** 

Site # 17: Colchester Beach Property

Matt Rodrigues, C.E.T.

April 23, 2024

| SHORELINE PROTECTION INVENTORY |                   |                        |                     |  |
|--------------------------------|-------------------|------------------------|---------------------|--|
| PROPERTY DESCRIPTION:          |                   | INSPECTED BY:          | DATE OF SITE VISIT: |  |
| Site # 18: Right-of-Way of Syd | lenham Street     | Matt Rodrigues, C.E.T. | April 23, 2024      |  |
|                                | CURRENT P         | ROTECTION              |                     |  |
| NONE<br>X                      | SHEET PILE WALL   | ARMOUR STONE           | OTHER/DESCRIPTION   |  |
|                                | CURRENT           | CONDITION              |                     |  |
| GOOD                           | MODERATE          | POOR<br>X              | SEVERE              |  |
|                                | DESCRIPTION OF CU | RRENT CONDITIONS:      |                     |  |
|                                | Property with a   | n eroding bank.        |                     |  |
|                                |                   |                        |                     |  |
|                                |                   |                        |                     |  |
|                                |                   |                        |                     |  |
|                                |                   |                        |                     |  |
|                                |                   |                        |                     |  |
|                                |                   |                        |                     |  |
|                                |                   |                        |                     |  |