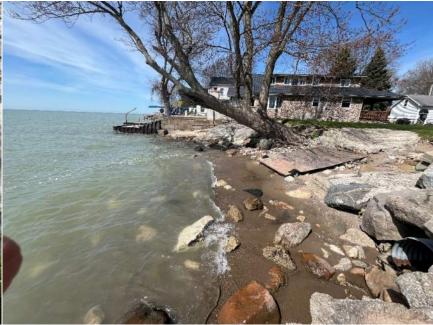

**DATE OF SITE VISIT:** 

Site # 23: Right-of-Way of Iler Beach Road

Matt Rodrigues, C.E.T.

April 25, 2024

| OPERTY DESCRIPTION:<br>e # 24: Right-of-Way of Twin G |                                             | INSPECTED BY:                  | DATE OF SITE VISIT:           |  |  |  |  |
|-------------------------------------------------------|---------------------------------------------|--------------------------------|-------------------------------|--|--|--|--|
| e # 24: Right-of-Way of Twin G                        |                                             |                                |                               |  |  |  |  |
|                                                       | ite # 24: Right-of-Way of Twin Gables Drive |                                | April 25, 2024                |  |  |  |  |
|                                                       | CURRENT PROTECTION                          |                                |                               |  |  |  |  |
| NONE                                                  | SHEET PILE WALL                             | ARMOUR STONE<br>X              | OTHER/DESCRIPTION<br>Concrete |  |  |  |  |
|                                                       | CURREN                                      | T CONDITION                    |                               |  |  |  |  |
| GOOD                                                  | MODERATE                                    | POOR<br>X                      | SEVERE                        |  |  |  |  |
|                                                       | DESCRIPTION OF O                            | CURRENT CONDITIONS:            |                               |  |  |  |  |
|                                                       | Armour stone and concre                     | te in below average condition. | ,                             |  |  |  |  |
|                                                       |                                             |                                |                               |  |  |  |  |
|                                                       |                                             |                                |                               |  |  |  |  |
|                                                       |                                             |                                |                               |  |  |  |  |
|                                                       |                                             |                                |                               |  |  |  |  |
|                                                       |                                             |                                |                               |  |  |  |  |

PROPE2RTY DESCRIPTION:

**INSPECTED BY:** 

**DATE OF SITE VISIT:** 

Site # 24: Right-of-Way of Twin Gables Drive

Matt Rodrigues, C.E.T.

April 25, 2024

**PROPERTY DESCRIPTION:** 

**INSPECTED BY:** 

**DATE OF SITE VISIT:** 

Site # 24: Right-of-Way of Twin Gables Drive

Matt Rodrigues, C.E.T.

April 25, 2024

**PROPERTY DESCRIPTION:** 

**INSPECTED BY:** 

**DATE OF SITE VISIT:** 

Site # 24: Right-of-Way of Twin Gables Drive

Matt Rodrigues, C.E.T.

April 25, 2024

| SHORELINE PROTECTION INVENTORY            |                                    |                        |                     |  |  |  |  |
|-------------------------------------------|------------------------------------|------------------------|---------------------|--|--|--|--|
| PROPERTY DESCRIPTION:                     |                                    | INSPECTED BY:          | DATE OF SITE VISIT: |  |  |  |  |
| Site # 25: Right-of-Way of Arner Townline |                                    | Matt Rodrigues, C.E.T. | April 25, 2024      |  |  |  |  |
| CURRENT CONDITION                         |                                    |                        |                     |  |  |  |  |
| NONE                                      | SHEET PILE WALL                    | ARMOUR STONE<br>X      | OTHER/DESCRIPTION   |  |  |  |  |
|                                           | CURRENT CONDITION                  |                        |                     |  |  |  |  |
| GOOD                                      | MODERATE                           | POOR<br>X              | SEVERE              |  |  |  |  |
|                                           | DESCRIPTION OF CURRENT CONDITIONS: |                        |                     |  |  |  |  |
| Armour Stone wall in poor condition.      |                                    |                        |                     |  |  |  |  |
|                                           |                                    |                        |                     |  |  |  |  |
|                                           |                                    |                        |                     |  |  |  |  |
|                                           |                                    |                        |                     |  |  |  |  |
|                                           |                                    |                        |                     |  |  |  |  |
|                                           |                                    |                        |                     |  |  |  |  |
|                                           |                                    |                        |                     |  |  |  |  |
|                                           |                                    |                        |                     |  |  |  |  |
|                                           |                                    |                        |                     |  |  |  |  |