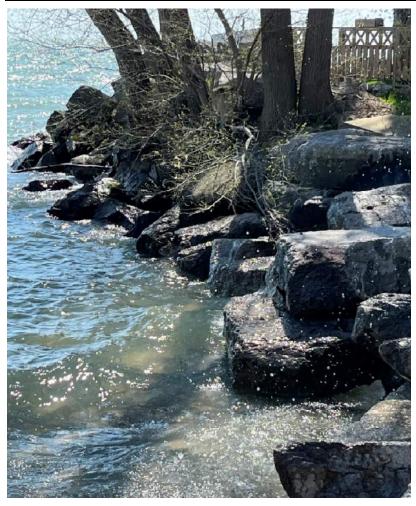

| SHORELINE PROTECTION INVENTORY |                                |                               |                                 |
|--------------------------------|--------------------------------|-------------------------------|---------------------------------|
| PROPERTY DESCRIPTION:          |                                | INSPECTED BY:                 | DATE OF SITE VISIT:             |
| Site # 1: Right-of-Way at Good | dchild Beach                   | Matt Rodrigues, C.E.T.        | April 22, 2024                  |
|                                | CURRENT P                      | ROTECTION                     |                                 |
| NONE                           | SHEET PILE WALL                | ARMOUR STONE<br>X             | OTHER/DESCRIPTION<br>X (GABION) |
|                                | CURRENT (                      | CONDITION                     |                                 |
| GOOD<br>X                      | MODERATE                       | POOR                          | SEVERE                          |
|                                | DESCRIPTION OF CU              | RRENT CONDITIONS:             |                                 |
| N                              | lixture of armour stone and ga | abion rocks. No erosion prese | nt.                             |
|                                |                                |                               |                                 |
|                                |                                |                               |                                 |
|                                |                                |                               |                                 |
|                                |                                |                               |                                 |
|                                |                                |                               |                                 |
|                                |                                |                               |                                 |
|                                |                                |                               |                                 |

**PROPERTY DESCRIPTION:** 

**INSPECTED BY:** 

**DATE OF SITE VISIT:** 

Site # 1: Right-of-Way at Goodchild Beach

Matt Rodrigues, C.E.T.

April 22, 2024

**PROPERTY DESCRIPTION:** 

**INSPECTED BY:** 

**DATE OF SITE VISIT:** 

Site # 1: Right-of-Way at Goodchild Beach

Matt Rodrigues, C.E.T.

April 22, 2024

| SHORELINE PROTECTION INVENTORY  |                      |                        |                     |
|---------------------------------|----------------------|------------------------|---------------------|
| PROPERTY DESCRIPTION:           |                      | INSPECTED BY:          | DATE OF SITE VISIT: |
| Site # 2: Crystal Beach (Adjace | ent to Right-of-Way) | Matt Rodrigues, C.E.T. | April 22, 2024      |
|                                 | CURRENT P            | ROTECTION              |                     |
| NONE<br>X                       | SHEET PILE WALL      | ARMOUR STONE           | OTHER/DESCRIPTION   |
|                                 | CURRENT              | CONDITION              |                     |
| GOOD<br>X                       | MODERATE             | POOR                   | SEVERE              |
|                                 | DESCRIPTION OF CU    | RRENT CONDITIONS:      |                     |
|                                 | Sand beach in        | good condition.        |                     |
|                                 |                      |                        |                     |
|                                 |                      |                        |                     |
|                                 |                      |                        |                     |
|                                 |                      |                        |                     |
|                                 |                      |                        |                     |
|                                 |                      |                        |                     |
|                                 |                      |                        |                     |