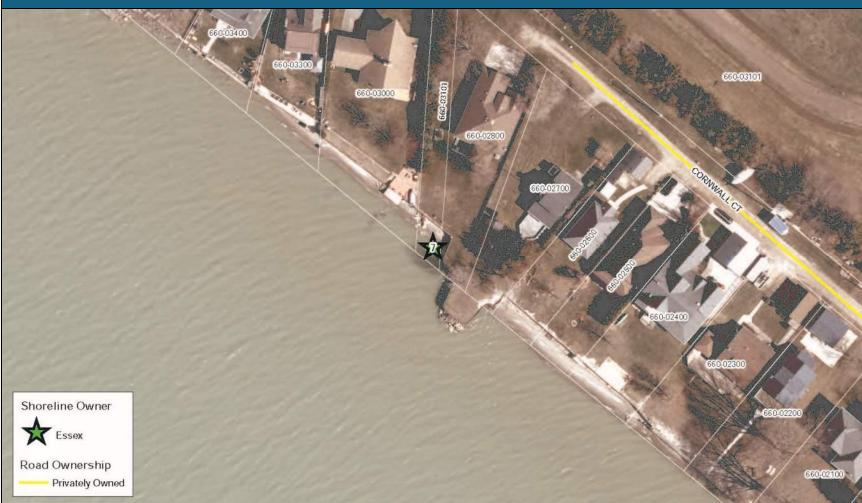

## **LOCATION MAP** Shoreline Owner Unknown Road Ownership Privately Owned Owned and assumed by Town of Essex Owned but not assumed by Town of Essex

| SHORELINE PROTECTION INVENTORY |                   |                        |                     |  |  |
|--------------------------------|-------------------|------------------------|---------------------|--|--|
| PROPERTY DESCRIPTION:          |                   | INSPECTED BY:          | DATE OF SITE VISIT: |  |  |
| Site # 4: Right-of-Way of McCa | arthy Road        | Matt Rodrigues, C.E.T. | April 22, 2024      |  |  |
|                                | CURRENT F         | PROTECTION             |                     |  |  |
| NONE<br>X                      | SHEET PILE WALL   | ARMOUR STONE           | OTHER/DESCRIPTION   |  |  |
|                                | CURRENT           | CONDITION              |                     |  |  |
| GOOD<br>X                      | MODERATE          | POOR                   | SEVERE              |  |  |
|                                | DESCRIPTION OF CU | IRRENT CONDITIONS:     |                     |  |  |
|                                | A beach in go     | ood condition.         |                     |  |  |
|                                |                   |                        |                     |  |  |
|                                |                   |                        |                     |  |  |
|                                |                   |                        |                     |  |  |
|                                |                   |                        |                     |  |  |
|                                |                   |                        |                     |  |  |
|                                |                   |                        |                     |  |  |
|                                |                   |                        |                     |  |  |