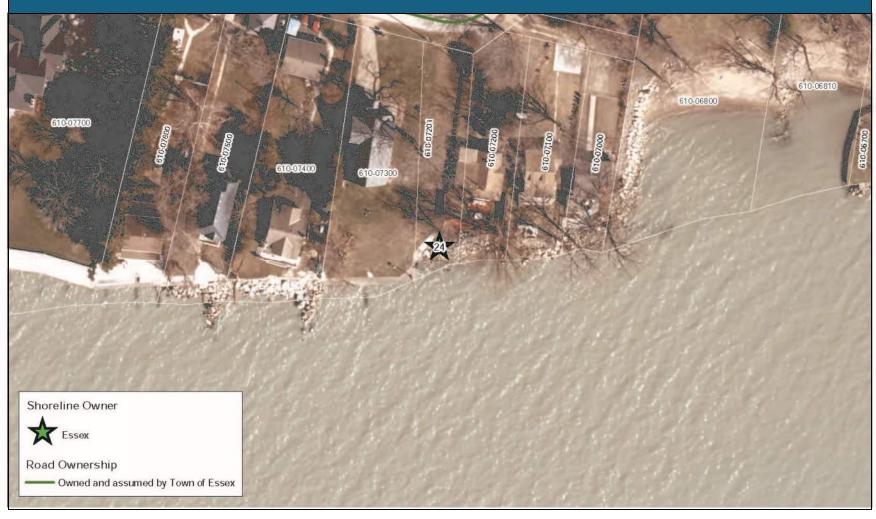

**DATE OF SITE VISIT:** 

Site # 23: Right-of-Way of Iler Beach Road

Matt Rodrigues, C.E.T.

April 25, 2024

| OPERTY DESCRIPTION:<br>e # 24: Right-of-Way of Twin G |                                             | INSPECTED BY:                  | DATE OF SITE VISIT:           |  |  |  |  |
|-------------------------------------------------------|---------------------------------------------|--------------------------------|-------------------------------|--|--|--|--|
| e # 24: Right-of-Way of Twin G                        |                                             |                                |                               |  |  |  |  |
|                                                       | ite # 24: Right-of-Way of Twin Gables Drive |                                | April 25, 2024                |  |  |  |  |
|                                                       | CURRENT PROTECTION                          |                                |                               |  |  |  |  |
| NONE                                                  | SHEET PILE WALL                             | ARMOUR STONE<br>X              | OTHER/DESCRIPTION<br>Concrete |  |  |  |  |
|                                                       | CURREN                                      | T CONDITION                    |                               |  |  |  |  |
| GOOD                                                  | MODERATE                                    | POOR<br>X                      | SEVERE                        |  |  |  |  |
|                                                       | DESCRIPTION OF O                            | CURRENT CONDITIONS:            |                               |  |  |  |  |
|                                                       | Armour stone and concre                     | te in below average condition. | ,                             |  |  |  |  |
|                                                       |                                             |                                |                               |  |  |  |  |
|                                                       |                                             |                                |                               |  |  |  |  |
|                                                       |                                             |                                |                               |  |  |  |  |
|                                                       |                                             |                                |                               |  |  |  |  |
|                                                       |                                             |                                |                               |  |  |  |  |

PROPE2RTY DESCRIPTION:

**INSPECTED BY:** 

**DATE OF SITE VISIT:** 

Site # 24: Right-of-Way of Twin Gables Drive

Matt Rodrigues, C.E.T.

April 25, 2024

**PROPERTY DESCRIPTION:** 

**INSPECTED BY:** 

**DATE OF SITE VISIT:** 

Site # 24: Right-of-Way of Twin Gables Drive

Matt Rodrigues, C.E.T.

April 25, 2024

**PROPERTY DESCRIPTION:** 

**INSPECTED BY:** 

**DATE OF SITE VISIT:** 

Site # 24: Right-of-Way of Twin Gables Drive

Matt Rodrigues, C.E.T.

April 25, 2024

| SHORELINE PROTECTION INVENTORY            |                                    |                        |                     |  |  |  |  |
|-------------------------------------------|------------------------------------|------------------------|---------------------|--|--|--|--|
| PROPERTY DESCRIPTION:                     |                                    | INSPECTED BY:          | DATE OF SITE VISIT: |  |  |  |  |
| Site # 25: Right-of-Way of Arner Townline |                                    | Matt Rodrigues, C.E.T. | April 25, 2024      |  |  |  |  |
| CURRENT CONDITION                         |                                    |                        |                     |  |  |  |  |
| NONE                                      | SHEET PILE WALL                    | ARMOUR STONE<br>X      | OTHER/DESCRIPTION   |  |  |  |  |
|                                           | CURRENT CONDITION                  |                        |                     |  |  |  |  |
| GOOD                                      | MODERATE                           | POOR<br>X              | SEVERE              |  |  |  |  |
|                                           | DESCRIPTION OF CURRENT CONDITIONS: |                        |                     |  |  |  |  |
| Armour Stone wall in poor condition.      |                                    |                        |                     |  |  |  |  |
|                                           |                                    |                        |                     |  |  |  |  |
|                                           |                                    |                        |                     |  |  |  |  |
|                                           |                                    |                        |                     |  |  |  |  |
|                                           |                                    |                        |                     |  |  |  |  |
|                                           |                                    |                        |                     |  |  |  |  |
|                                           |                                    |                        |                     |  |  |  |  |
|                                           |                                    |                        |                     |  |  |  |  |
|                                           |                                    |                        |                     |  |  |  |  |