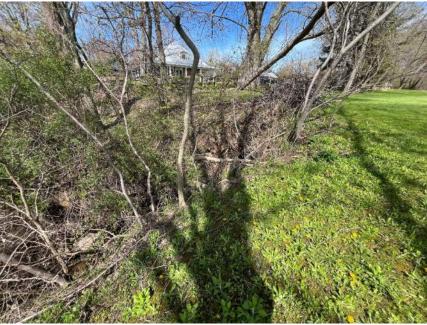

| SHORELINE PROTECTION INVENTORY             |                                    |                        |                     |  |  |  |  |
|--------------------------------------------|------------------------------------|------------------------|---------------------|--|--|--|--|
| PROPERTY DESCRIPTION:                      |                                    | INSPECTED BY:          | DATE OF SITE VISIT: |  |  |  |  |
| Site # 23: Right-of-Way of Iler Beach Road |                                    | Matt Rodrigues, C.E.T. | April 25, 2024      |  |  |  |  |
|                                            | CURRENT PROTECTION                 |                        |                     |  |  |  |  |
| NONE<br>X                                  | SHEET PILE WALL                    | ARMOUR STONE           | OTHER/DESCRIPTION   |  |  |  |  |
|                                            | CURRENT CONDITION                  |                        |                     |  |  |  |  |
| GOOD                                       | MODERATE<br>X                      | POOR                   | SEVERE              |  |  |  |  |
|                                            | DESCRIPTION OF CURRENT CONDITIONS: |                        |                     |  |  |  |  |
| Beach blocked by heavy brush .             |                                    |                        |                     |  |  |  |  |
|                                            |                                    |                        |                     |  |  |  |  |
|                                            |                                    |                        |                     |  |  |  |  |
|                                            |                                    |                        |                     |  |  |  |  |
|                                            |                                    |                        |                     |  |  |  |  |
|                                            |                                    |                        |                     |  |  |  |  |
|                                            |                                    |                        |                     |  |  |  |  |
|                                            |                                    |                        |                     |  |  |  |  |

**PROPERTY DESCRIPTION:** 

**INSPECTED BY:** 

**DATE OF SITE VISIT:** 

Site # 23: Right-of-Way of Iler Beach Road

Matt Rodrigues, C.E.T.

April 25, 2024

**PROPERTY DESCRIPTION:** 

**INSPECTED BY:** 

**DATE OF SITE VISIT:** 

Site # 23: Right-of-Way of Iler Beach Road

Matt Rodrigues, C.E.T.

April 25, 2024

| OPERTY DESCRIPTION:<br>e # 24: Right-of-Way of Twin G |                                             | INSPECTED BY:                  | DATE OF SITE VISIT:           |  |  |  |  |
|-------------------------------------------------------|---------------------------------------------|--------------------------------|-------------------------------|--|--|--|--|
| e # 24: Right-of-Way of Twin G                        |                                             |                                |                               |  |  |  |  |
|                                                       | ite # 24: Right-of-Way of Twin Gables Drive |                                | April 25, 2024                |  |  |  |  |
|                                                       | CURRENT PROTECTION                          |                                |                               |  |  |  |  |
| NONE                                                  | SHEET PILE WALL                             | ARMOUR STONE<br>X              | OTHER/DESCRIPTION<br>Concrete |  |  |  |  |
|                                                       | CURREN                                      | T CONDITION                    |                               |  |  |  |  |
| GOOD                                                  | MODERATE                                    | POOR<br>X                      | SEVERE                        |  |  |  |  |
|                                                       | DESCRIPTION OF O                            | CURRENT CONDITIONS:            |                               |  |  |  |  |
|                                                       | Armour stone and concre                     | te in below average condition. | ,                             |  |  |  |  |
|                                                       |                                             |                                |                               |  |  |  |  |
|                                                       |                                             |                                |                               |  |  |  |  |
|                                                       |                                             |                                |                               |  |  |  |  |
|                                                       |                                             |                                |                               |  |  |  |  |
|                                                       |                                             |                                |                               |  |  |  |  |