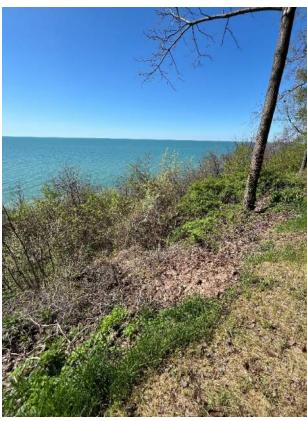

**DATE OF SITE VISIT:** 

Site # 17: Colchester Beach Property

Matt Rodrigues, C.E.T.

April 23, 2024

| SHORELINE PROTECTION INVENTORY |                   |                        |                     |  |
|--------------------------------|-------------------|------------------------|---------------------|--|
| PROPERTY DESCRIPTION:          |                   | INSPECTED BY:          | DATE OF SITE VISIT: |  |
| Site # 18: Right-of-Way of Syd | lenham Street     | Matt Rodrigues, C.E.T. | April 23, 2024      |  |
|                                | CURRENT P         | ROTECTION              |                     |  |
| NONE<br>X                      | SHEET PILE WALL   | ARMOUR STONE           | OTHER/DESCRIPTION   |  |
|                                | CURRENT           | CONDITION              |                     |  |
| GOOD                           | MODERATE          | POOR<br>X              | SEVERE              |  |
|                                | DESCRIPTION OF CU | RRENT CONDITIONS:      |                     |  |
|                                | Property with a   | n eroding bank.        |                     |  |
|                                |                   |                        |                     |  |
|                                |                   |                        |                     |  |
|                                |                   |                        |                     |  |
|                                |                   |                        |                     |  |
|                                |                   |                        |                     |  |
|                                |                   |                        |                     |  |
|                                |                   |                        |                     |  |