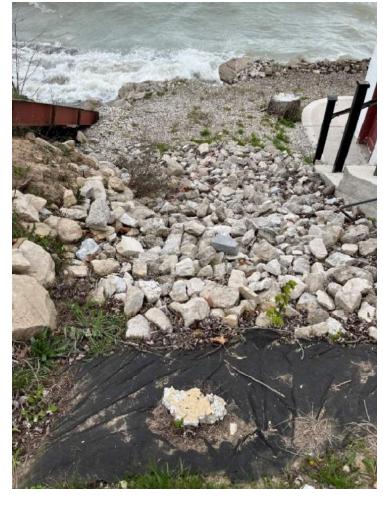

| SHORELINE PROTECTION INVENTORY |                                |                               |                                 |
|--------------------------------|--------------------------------|-------------------------------|---------------------------------|
| PROPERTY DESCRIPTION:          |                                | INSPECTED BY:                 | DATE OF SITE VISIT:             |
| Site # 1: Right-of-Way at Good | dchild Beach                   | Matt Rodrigues, C.E.T.        | April 22, 2024                  |
|                                | CURRENT P                      | ROTECTION                     |                                 |
| NONE                           | SHEET PILE WALL                | ARMOUR STONE<br>X             | OTHER/DESCRIPTION<br>X (GABION) |
|                                | CURRENT (                      | CONDITION                     |                                 |
| GOOD<br>X                      | MODERATE                       | POOR                          | SEVERE                          |
|                                | DESCRIPTION OF CU              | RRENT CONDITIONS:             |                                 |
| N                              | lixture of armour stone and ga | abion rocks. No erosion prese | nt.                             |
|                                |                                |                               |                                 |
|                                |                                |                               |                                 |
|                                |                                |                               |                                 |
|                                |                                |                               |                                 |
|                                |                                |                               |                                 |
|                                |                                |                               |                                 |
|                                |                                |                               |                                 |

**PROPERTY DESCRIPTION:** 

**INSPECTED BY:** 

**DATE OF SITE VISIT:** 

Site # 1: Right-of-Way at Goodchild Beach

Matt Rodrigues, C.E.T.

April 22, 2024

**PROPERTY DESCRIPTION:** 

**INSPECTED BY:** 

**DATE OF SITE VISIT:** 

Site # 1: Right-of-Way at Goodchild Beach

Matt Rodrigues, C.E.T.

April 22, 2024

| SHORELINE PROTECTION INVENTORY  |                      |                        |                     |
|---------------------------------|----------------------|------------------------|---------------------|
| PROPERTY DESCRIPTION:           |                      | INSPECTED BY:          | DATE OF SITE VISIT: |
| Site # 2: Crystal Beach (Adjace | ent to Right-of-Way) | Matt Rodrigues, C.E.T. | April 22, 2024      |
|                                 | CURRENT P            | ROTECTION              |                     |
| NONE<br>X                       | SHEET PILE WALL      | ARMOUR STONE           | OTHER/DESCRIPTION   |
|                                 | CURRENT              | CONDITION              |                     |
| GOOD<br>X                       | MODERATE             | POOR                   | SEVERE              |
|                                 | DESCRIPTION OF CU    | RRENT CONDITIONS:      |                     |
|                                 | Sand beach in        | good condition.        |                     |
|                                 |                      |                        |                     |
|                                 |                      |                        |                     |
|                                 |                      |                        |                     |
|                                 |                      |                        |                     |
|                                 |                      |                        |                     |
|                                 |                      |                        |                     |
|                                 |                      |                        |                     |