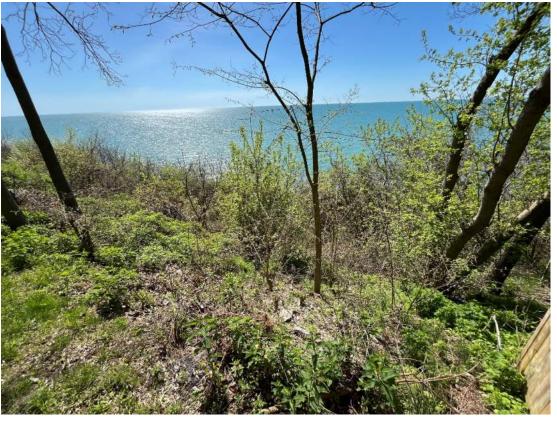

**DATE OF SITE VISIT:** 

Site # 17: Colchester Beach Property

Matt Rodrigues, C.E.T.

April 23, 2024

| SHORELINE PROTECTION INVENTORY |                   |                        |                     |  |
|--------------------------------|-------------------|------------------------|---------------------|--|
| PROPERTY DESCRIPTION:          |                   | INSPECTED BY:          | DATE OF SITE VISIT: |  |
| Site # 18: Right-of-Way of Syd | lenham Street     | Matt Rodrigues, C.E.T. | April 23, 2024      |  |
|                                | CURRENT P         | ROTECTION              |                     |  |
| NONE<br>X                      | SHEET PILE WALL   | ARMOUR STONE           | OTHER/DESCRIPTION   |  |
|                                | CURRENT           | CONDITION              |                     |  |
| GOOD                           | MODERATE          | POOR<br>X              | SEVERE              |  |
|                                | DESCRIPTION OF CU | RRENT CONDITIONS:      |                     |  |
|                                | Property with a   | n eroding bank.        |                     |  |
|                                |                   |                        |                     |  |
|                                |                   |                        |                     |  |
|                                |                   |                        |                     |  |
|                                |                   |                        |                     |  |
|                                |                   |                        |                     |  |
|                                |                   |                        |                     |  |
|                                |                   |                        |                     |  |