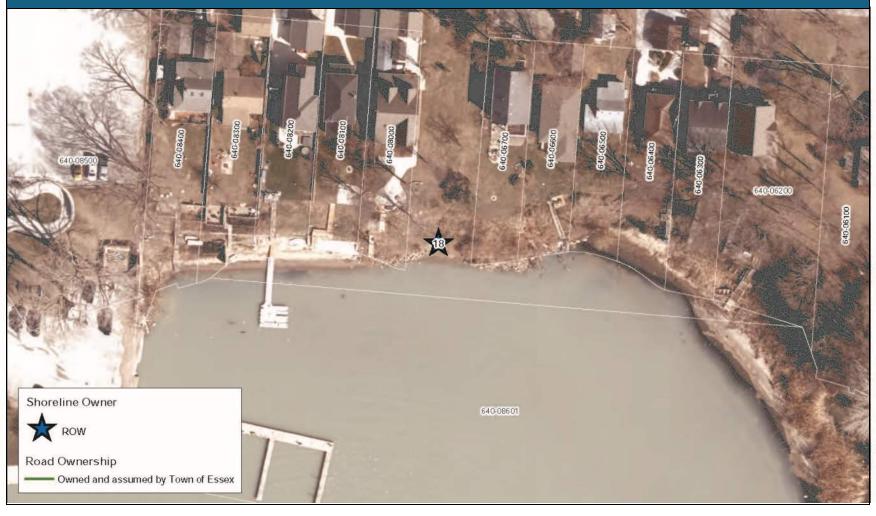

**DATE OF SITE VISIT:** 

Site # 17: Colchester Beach Property

Matt Rodrigues, C.E.T.

April 23, 2024

| SHORELINE PROTECTION INVENTORY |                   |                        |                     |  |
|--------------------------------|-------------------|------------------------|---------------------|--|
| PROPERTY DESCRIPTION:          |                   | INSPECTED BY:          | DATE OF SITE VISIT: |  |
| Site # 18: Right-of-Way of Syd | lenham Street     | Matt Rodrigues, C.E.T. | April 23, 2024      |  |
|                                | CURRENT P         | ROTECTION              |                     |  |
| NONE<br>X                      | SHEET PILE WALL   | ARMOUR STONE           | OTHER/DESCRIPTION   |  |
|                                | CURRENT           | CONDITION              |                     |  |
| GOOD                           | MODERATE          | POOR<br>X              | SEVERE              |  |
|                                | DESCRIPTION OF CU | RRENT CONDITIONS:      |                     |  |
|                                | Property with a   | n eroding bank.        |                     |  |
|                                |                   |                        |                     |  |
|                                |                   |                        |                     |  |
|                                |                   |                        |                     |  |
|                                |                   |                        |                     |  |
|                                |                   |                        |                     |  |
|                                |                   |                        |                     |  |
|                                |                   |                        |                     |  |

**PROPERTY DESCRIPTION:** 

**INSPECTED BY:** 

**DATE OF SITE VISIT:** 

Site # 18: Right-of-Way of Sydenham Street

Matt Rodrigues, C.E.T.

April 23, 2024

**PROPERTY DESCRIPTION:** 

**INSPECTED BY:** 

**DATE OF SITE VISIT:** 

Site # 18: Right-of-Way of Sydenham Street

Matt Rodrigues, C.E.T.

April 23, 2024

| SHORELINE PROTECTION INVENTORY              |                                                                   |                      |                     |  |  |
|---------------------------------------------|-------------------------------------------------------------------|----------------------|---------------------|--|--|
| PROPERTY DESCRIPTION:                       |                                                                   | INSPECTED BY:        | DATE OF SITE VISIT: |  |  |
| Site # 19: Colchester Water Tro<br>Property | Site # 19: Colchester Water Treatment Plant Pump Station Property |                      | April 23, 2024      |  |  |
|                                             | CURRENT P                                                         | ROTECTION            |                     |  |  |
| NONE                                        | SHEET PILE WALL                                                   | ARMOUR STONE<br>X    | OTHER/DESCRIPTION   |  |  |
|                                             | CURRENT                                                           | CONDITION            |                     |  |  |
| GOOD                                        | MODERATE<br>X                                                     | POOR                 | SEVERE              |  |  |
|                                             | DESCRIPTION OF CU                                                 | RRENT CONDITIONS:    |                     |  |  |
|                                             | Armour stone wall                                                 | in decent condition. |                     |  |  |
|                                             |                                                                   |                      |                     |  |  |
|                                             |                                                                   |                      |                     |  |  |
|                                             |                                                                   |                      |                     |  |  |
|                                             |                                                                   |                      |                     |  |  |
|                                             |                                                                   |                      |                     |  |  |
|                                             |                                                                   |                      |                     |  |  |
|                                             |                                                                   |                      |                     |  |  |