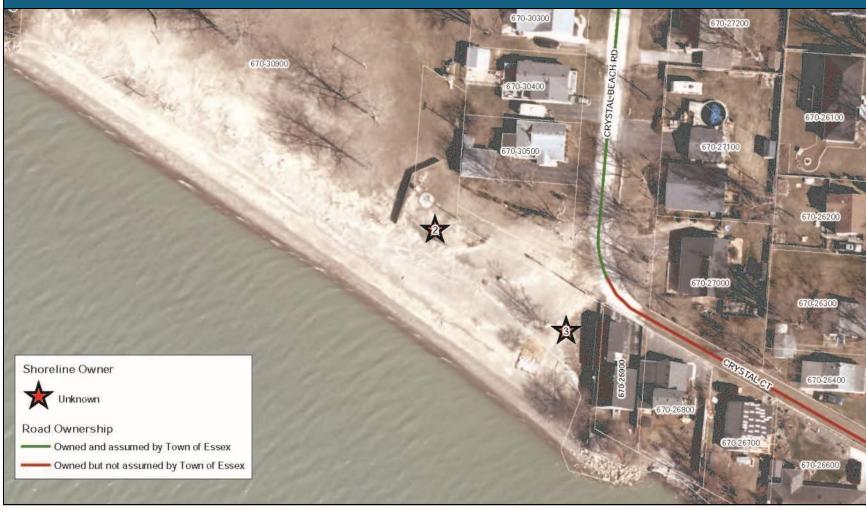

**DATE OF SITE VISIT:** 

Site # 1: Right-of-Way at Goodchild Beach

Matt Rodrigues, C.E.T.

April 22, 2024

| SHORELINE PROTECTION INVENTORY  |                      |                        |                     |
|---------------------------------|----------------------|------------------------|---------------------|
| PROPERTY DESCRIPTION:           |                      | INSPECTED BY:          | DATE OF SITE VISIT: |
| Site # 2: Crystal Beach (Adjace | ent to Right-of-Way) | Matt Rodrigues, C.E.T. | April 22, 2024      |
|                                 | CURRENT P            | ROTECTION              |                     |
| NONE<br>X                       | SHEET PILE WALL      | ARMOUR STONE           | OTHER/DESCRIPTION   |
|                                 | CURRENT              | CONDITION              |                     |
| GOOD<br>X                       | MODERATE             | POOR                   | SEVERE              |
|                                 | DESCRIPTION OF CU    | RRENT CONDITIONS:      |                     |
|                                 | Sand beach in        | good condition.        |                     |
|                                 |                      |                        |                     |
|                                 |                      |                        |                     |
|                                 |                      |                        |                     |
|                                 |                      |                        |                     |
|                                 |                      |                        |                     |
|                                 |                      |                        |                     |
|                                 |                      |                        |                     |

**PROPERTY DESCRIPTION:** 

**INSPECTED BY:** 

**DATE OF SITE VISIT:** 

Site # 2: Crystal Beach (Adjacent to Right-of-Way)

Matt Rodrigues, C.E.T.

April 22, 2024

**PROPERTY DESCRIPTION:** 

**INSPECTED BY:** 

**DATE OF SITE VISIT:** 

Site # 2: Crystal Beach (Adjacent to Right-of-Way)

Matt Rodrigues, C.E.T.

April 22, 2024

| SHORELINE PROTECTION INVENTORY                                   |                    |                        |                                     |  |
|------------------------------------------------------------------|--------------------|------------------------|-------------------------------------|--|
| PROPERTY DESCRIPTION:                                            |                    | INSPECTED BY:          | DATE OF SITE VISIT:                 |  |
| Site # 3: Right-of-Way of Cryst<br>(adjacent to & along the back |                    | Matt Rodrigues, C.E.T. | April 22, 2024                      |  |
|                                                                  | CURRENT P          | ROTECTION              |                                     |  |
| NONE                                                             | SHEET PILE WALL    | ARMOUR STONE<br>X      | OTHER/DESCRIPTION X (CONCRETE WALL) |  |
|                                                                  | CURRENT (          | CONDITION              |                                     |  |
| GOOD                                                             | MODERATE<br>X      | POOR                   | SEVERE                              |  |
|                                                                  | DESCRIPTION OF CU  | RRENT CONDITIONS:      |                                     |  |
|                                                                  | Piled up tree brai | nches are present.     |                                     |  |
|                                                                  |                    |                        |                                     |  |
|                                                                  |                    |                        |                                     |  |
|                                                                  |                    |                        |                                     |  |
|                                                                  |                    |                        |                                     |  |
|                                                                  |                    |                        |                                     |  |
|                                                                  |                    |                        |                                     |  |
|                                                                  |                    |                        |                                     |  |