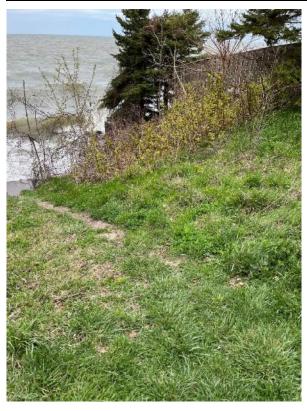

# **LOCATION MAP** Shoreline Owner Road Ownership Owned but not assumed by Town of Essex

| SHORELINE PROTECTION INVENTORY |                   |                        |                     |  |
|--------------------------------|-------------------|------------------------|---------------------|--|
| PROPERTY DESCRIPTION:          |                   | INSPECTED BY:          | DATE OF SITE VISIT: |  |
| Site # 15: Property at the End | of Herring Avenue | Matt Rodrigues, C.E.T. | April 23, 2024      |  |
|                                | CURRENT P         | ROTECTION              |                     |  |
| NONE<br>X                      | SHEET PILE WALL   | ARMOUR STONE           | OTHER/DESCRIPTION   |  |
|                                | CURRENT           | CONDITION              |                     |  |
| GOOD                           | MODERATE          | POOR<br>X              | SEVERE              |  |
|                                | DESCRIPTION OF CU | RRENT CONDITIONS:      |                     |  |
|                                | Small beach with  | an eroding bank.       |                     |  |
|                                |                   |                        |                     |  |
|                                |                   |                        |                     |  |
|                                |                   |                        |                     |  |
|                                |                   |                        |                     |  |
|                                |                   |                        |                     |  |
|                                |                   |                        |                     |  |
|                                |                   |                        |                     |  |

PROPERTY DESCRIPTION:

**INSPECTED BY:** 

**DATE OF SITE VISIT:** 

Site # 15: Property at the End of Herring Avenue

Matt Rodrigues, C.E.T.

April 23, 2024

**PROPERTY DESCRIPTION:** 

**INSPECTED BY:** 

**DATE OF SITE VISIT:** 

Site # 15: Property at the End of Herring Avenue

Matt Rodrigues, C.E.T.

April 23, 2024

| SHORELINE PROTECTION INVENTORY |                   |                        |                     |  |
|--------------------------------|-------------------|------------------------|---------------------|--|
| PROPERTY DESCRIPTION:          |                   | INSPECTED BY:          | DATE OF SITE VISIT: |  |
| Site # 16: Right-of-Way of Du  | nn Road           | Matt Rodrigues, C.E.T. | April 23, 2024      |  |
|                                | CURRENT P         | ROTECTION              |                     |  |
| NONE                           | SHEET PILE WALL   | ARMOUR STONE<br>X      | OTHER/DESCRIPTION   |  |
|                                | CURRENT           | CONDITION              |                     |  |
| GOOD                           | MODERATE<br>X     | POOR                   | SEVERE              |  |
|                                | DESCRIPTION OF CU | RRENT CONDITIONS:      |                     |  |
|                                | Beach with son    | ne armour stone        |                     |  |
|                                |                   |                        |                     |  |
|                                |                   |                        |                     |  |
|                                |                   |                        |                     |  |
|                                |                   |                        |                     |  |
|                                |                   |                        |                     |  |
|                                |                   |                        |                     |  |
|                                |                   |                        |                     |  |