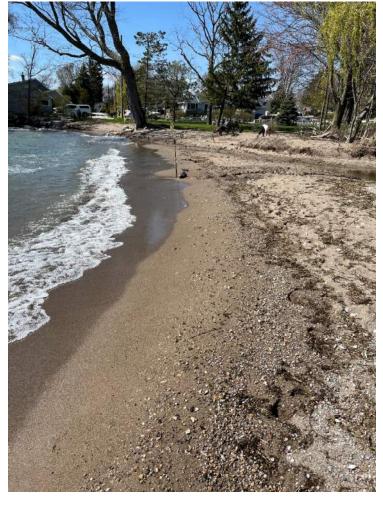

# **LOCATION MAP** Shoreline Owner Road Ownership Owned but not assumed by Town of Essex

| SHORELINE PROTECTION INVENTORY |                   |                        |                     |  |
|--------------------------------|-------------------|------------------------|---------------------|--|
| PROPERTY DESCRIPTION:          |                   | INSPECTED BY:          | DATE OF SITE VISIT: |  |
| Site # 15: Property at the End | of Herring Avenue | Matt Rodrigues, C.E.T. | April 23, 2024      |  |
|                                | CURRENT P         | ROTECTION              |                     |  |
| NONE<br>X                      | SHEET PILE WALL   | ARMOUR STONE           | OTHER/DESCRIPTION   |  |
|                                | CURRENT           | CONDITION              |                     |  |
| GOOD                           | MODERATE          | POOR<br>X              | SEVERE              |  |
|                                | DESCRIPTION OF CU | RRENT CONDITIONS:      |                     |  |
|                                | Small beach with  | an eroding bank.       |                     |  |
|                                |                   |                        |                     |  |
|                                |                   |                        |                     |  |
|                                |                   |                        |                     |  |
|                                |                   |                        |                     |  |
|                                |                   |                        |                     |  |
|                                |                   |                        |                     |  |
|                                |                   |                        |                     |  |

PROPERTY DESCRIPTION:

**INSPECTED BY:** 

**DATE OF SITE VISIT:** 

Site # 15: Property at the End of Herring Avenue

Matt Rodrigues, C.E.T.

April 23, 2024

**PROPERTY DESCRIPTION:** 

**INSPECTED BY:** 

**DATE OF SITE VISIT:** 

Site # 15: Property at the End of Herring Avenue

Matt Rodrigues, C.E.T.

April 23, 2024

| SHORELINE PROTECTION INVENTORY |                   |                        |                     |  |
|--------------------------------|-------------------|------------------------|---------------------|--|
| PROPERTY DESCRIPTION:          |                   | INSPECTED BY:          | DATE OF SITE VISIT: |  |
| Site # 16: Right-of-Way of Du  | nn Road           | Matt Rodrigues, C.E.T. | April 23, 2024      |  |
|                                | CURRENT P         | ROTECTION              |                     |  |
| NONE                           | SHEET PILE WALL   | ARMOUR STONE<br>X      | OTHER/DESCRIPTION   |  |
|                                | CURRENT           | CONDITION              |                     |  |
| GOOD                           | MODERATE<br>X     | POOR                   | SEVERE              |  |
|                                | DESCRIPTION OF CU | RRENT CONDITIONS:      |                     |  |
|                                | Beach with son    | ne armour stone        |                     |  |
|                                |                   |                        |                     |  |
|                                |                   |                        |                     |  |
|                                |                   |                        |                     |  |
|                                |                   |                        |                     |  |
|                                |                   |                        |                     |  |
|                                |                   |                        |                     |  |
|                                |                   |                        |                     |  |