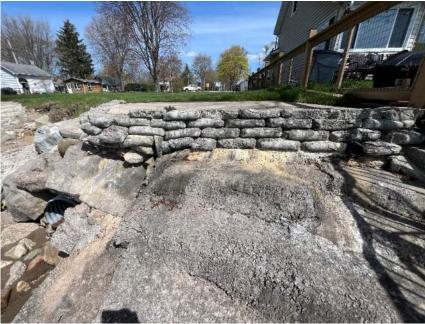

**DATE OF SITE VISIT:** 

Site # 23: Right-of-Way of Iler Beach Road

Matt Rodrigues, C.E.T.

April 25, 2024

| OPERTY DESCRIPTION:<br>e # 24: Right-of-Way of Twin G |                                             | INSPECTED BY:                  | DATE OF SITE VISIT:           |  |  |  |  |
|-------------------------------------------------------|---------------------------------------------|--------------------------------|-------------------------------|--|--|--|--|
| e # 24: Right-of-Way of Twin G                        |                                             |                                |                               |  |  |  |  |
|                                                       | ite # 24: Right-of-Way of Twin Gables Drive |                                | April 25, 2024                |  |  |  |  |
|                                                       | CURRENT PROTECTION                          |                                |                               |  |  |  |  |
| NONE                                                  | SHEET PILE WALL                             | ARMOUR STONE<br>X              | OTHER/DESCRIPTION<br>Concrete |  |  |  |  |
|                                                       | CURREN                                      | T CONDITION                    |                               |  |  |  |  |
| GOOD                                                  | MODERATE                                    | POOR<br>X                      | SEVERE                        |  |  |  |  |
|                                                       | DESCRIPTION OF O                            | CURRENT CONDITIONS:            |                               |  |  |  |  |
|                                                       | Armour stone and concre                     | te in below average condition. | ,                             |  |  |  |  |
|                                                       |                                             |                                |                               |  |  |  |  |
|                                                       |                                             |                                |                               |  |  |  |  |
|                                                       |                                             |                                |                               |  |  |  |  |
|                                                       |                                             |                                |                               |  |  |  |  |
|                                                       |                                             |                                |                               |  |  |  |  |

PROPE2RTY DESCRIPTION:

**INSPECTED BY:** 

**DATE OF SITE VISIT:** 

Site # 24: Right-of-Way of Twin Gables Drive

Matt Rodrigues, C.E.T.

April 25, 2024

**PROPERTY DESCRIPTION:** 

**INSPECTED BY:** 

**DATE OF SITE VISIT:** 

Site # 24: Right-of-Way of Twin Gables Drive

Matt Rodrigues, C.E.T.

April 25, 2024

**PROPERTY DESCRIPTION:** 

**INSPECTED BY:** 

**DATE OF SITE VISIT:** 

Site # 24: Right-of-Way of Twin Gables Drive

Matt Rodrigues, C.E.T.

April 25, 2024

| SHORELINE PROTECTION INVENTORY            |                                    |                        |                     |  |  |  |  |
|-------------------------------------------|------------------------------------|------------------------|---------------------|--|--|--|--|
| PROPERTY DESCRIPTION:                     |                                    | INSPECTED BY:          | DATE OF SITE VISIT: |  |  |  |  |
| Site # 25: Right-of-Way of Arner Townline |                                    | Matt Rodrigues, C.E.T. | April 25, 2024      |  |  |  |  |
| CURRENT CONDITION                         |                                    |                        |                     |  |  |  |  |
| NONE                                      | SHEET PILE WALL                    | ARMOUR STONE<br>X      | OTHER/DESCRIPTION   |  |  |  |  |
|                                           | CURRENT CONDITION                  |                        |                     |  |  |  |  |
| GOOD                                      | MODERATE                           | POOR<br>X              | SEVERE              |  |  |  |  |
|                                           | DESCRIPTION OF CURRENT CONDITIONS: |                        |                     |  |  |  |  |
| Armour Stone wall in poor condition.      |                                    |                        |                     |  |  |  |  |
|                                           |                                    |                        |                     |  |  |  |  |
|                                           |                                    |                        |                     |  |  |  |  |
|                                           |                                    |                        |                     |  |  |  |  |
|                                           |                                    |                        |                     |  |  |  |  |
|                                           |                                    |                        |                     |  |  |  |  |
|                                           |                                    |                        |                     |  |  |  |  |
|                                           |                                    |                        |                     |  |  |  |  |
|                                           |                                    |                        |                     |  |  |  |  |