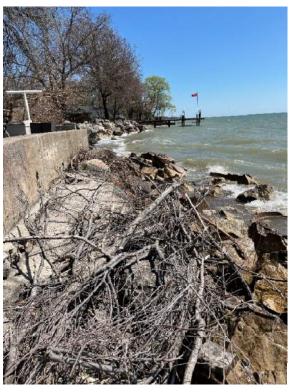

**DATE OF SITE VISIT:** 

Site # 2: Crystal Beach (Adjacent to Right-of-Way)

Matt Rodrigues, C.E.T.

April 22, 2024

| SHORELINE PROTECTION INVENTORY                                   |                    |                        |                                     |  |
|------------------------------------------------------------------|--------------------|------------------------|-------------------------------------|--|
| PROPERTY DESCRIPTION:                                            |                    | INSPECTED BY:          | DATE OF SITE VISIT:                 |  |
| Site # 3: Right-of-Way of Cryst<br>(adjacent to & along the back |                    | Matt Rodrigues, C.E.T. | April 22, 2024                      |  |
|                                                                  | CURRENT P          | ROTECTION              |                                     |  |
| NONE                                                             | SHEET PILE WALL    | ARMOUR STONE<br>X      | OTHER/DESCRIPTION X (CONCRETE WALL) |  |
|                                                                  | CURRENT (          | CONDITION              |                                     |  |
| GOOD                                                             | MODERATE<br>X      | POOR                   | SEVERE                              |  |
|                                                                  | DESCRIPTION OF CU  | RRENT CONDITIONS:      |                                     |  |
|                                                                  | Piled up tree brai | nches are present.     |                                     |  |
|                                                                  |                    |                        |                                     |  |
|                                                                  |                    |                        |                                     |  |
|                                                                  |                    |                        |                                     |  |
|                                                                  |                    |                        |                                     |  |
|                                                                  |                    |                        |                                     |  |
|                                                                  |                    |                        |                                     |  |
|                                                                  |                    |                        |                                     |  |

**PROPERTY DESCRIPTION:** 

**INSPECTED BY:** 

**DATE OF SITE VISIT:** 

Site # 3: Right-of-Way of Crystal Beach & Crystal Lane (adjacent to & along the back of the lots of Crystal Court)

Matt Rodrigues, C.E.T.

April 22, 2024

**PROPERTY DESCRIPTION:** 

**INSPECTED BY:** 

**DATE OF SITE VISIT:** 

Site # 3: Right-of-Way of Crystal Beach & Crystal Lane (adjacent to & along the back of the lots of Crystal Court)

Matt Rodrigues, C.E.T.