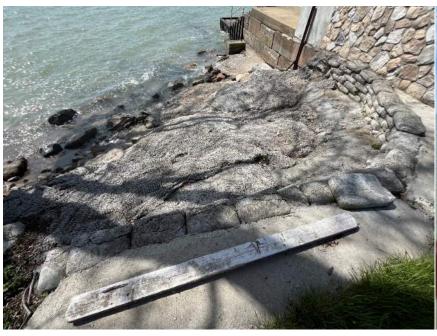

| SHORELINE PROTECTION INVENTORY             |                                    |                        |                     |  |  |  |  |
|--------------------------------------------|------------------------------------|------------------------|---------------------|--|--|--|--|
| PROPERTY DESCRIPTION:                      |                                    | INSPECTED BY:          | DATE OF SITE VISIT: |  |  |  |  |
| Site # 23: Right-of-Way of Iler Beach Road |                                    | Matt Rodrigues, C.E.T. | April 25, 2024      |  |  |  |  |
|                                            | CURRENT PROTECTION                 |                        |                     |  |  |  |  |
| NONE<br>X                                  | SHEET PILE WALL                    | ARMOUR STONE           | OTHER/DESCRIPTION   |  |  |  |  |
|                                            | CURRENT CONDITION                  |                        |                     |  |  |  |  |
| GOOD                                       | MODERATE<br>X                      | POOR                   | SEVERE              |  |  |  |  |
|                                            | DESCRIPTION OF CURRENT CONDITIONS: |                        |                     |  |  |  |  |
| Beach blocked by heavy brush .             |                                    |                        |                     |  |  |  |  |
|                                            |                                    |                        |                     |  |  |  |  |
|                                            |                                    |                        |                     |  |  |  |  |
|                                            |                                    |                        |                     |  |  |  |  |
|                                            |                                    |                        |                     |  |  |  |  |
|                                            |                                    |                        |                     |  |  |  |  |
|                                            |                                    |                        |                     |  |  |  |  |
|                                            |                                    |                        |                     |  |  |  |  |

**PROPERTY DESCRIPTION:** 

**INSPECTED BY:** 

**DATE OF SITE VISIT:** 

Site # 23: Right-of-Way of Iler Beach Road

Matt Rodrigues, C.E.T.

April 25, 2024

**PROPERTY DESCRIPTION:** 

**INSPECTED BY:** 

**DATE OF SITE VISIT:** 

Site # 23: Right-of-Way of Iler Beach Road

Matt Rodrigues, C.E.T.

April 25, 2024

| OPERTY DESCRIPTION:<br>e # 24: Right-of-Way of Twin G |                                             | INSPECTED BY:                  | DATE OF SITE VISIT:           |  |  |  |  |
|-------------------------------------------------------|---------------------------------------------|--------------------------------|-------------------------------|--|--|--|--|
| e # 24: Right-of-Way of Twin G                        |                                             |                                |                               |  |  |  |  |
|                                                       | ite # 24: Right-of-Way of Twin Gables Drive |                                | April 25, 2024                |  |  |  |  |
|                                                       | CURRENT PROTECTION                          |                                |                               |  |  |  |  |
| NONE                                                  | SHEET PILE WALL                             | ARMOUR STONE<br>X              | OTHER/DESCRIPTION<br>Concrete |  |  |  |  |
|                                                       | CURREN                                      | T CONDITION                    |                               |  |  |  |  |
| GOOD                                                  | MODERATE                                    | POOR<br>X                      | SEVERE                        |  |  |  |  |
|                                                       | DESCRIPTION OF O                            | CURRENT CONDITIONS:            |                               |  |  |  |  |
|                                                       | Armour stone and concre                     | te in below average condition. | ,                             |  |  |  |  |
|                                                       |                                             |                                |                               |  |  |  |  |
|                                                       |                                             |                                |                               |  |  |  |  |
|                                                       |                                             |                                |                               |  |  |  |  |
|                                                       |                                             |                                |                               |  |  |  |  |
|                                                       |                                             |                                |                               |  |  |  |  |