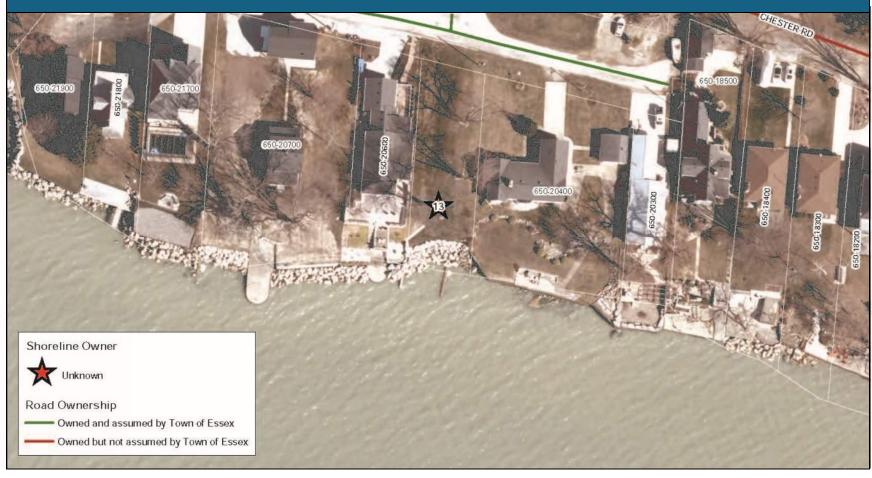

Matt Rodrigues, C.E.T.

April 23, 2024

| SHORELINE PROTECTION INVENTORY                 |                      |                        |                     |  |
|------------------------------------------------|----------------------|------------------------|---------------------|--|
| PROPERTY DESCRIPTION:                          |                      | INSPECTED BY:          | DATE OF SITE VISIT: |  |
| Site # 13: Property at the end (Unknown Owner) | of McClain Boulevard | Matt Rodrigues, C.E.T. | April 23, 2024      |  |
|                                                | CURRENT P            | ROTECTION              |                     |  |
| NONE                                           | SHEET PILE WALL      | ARMOUR STONE<br>X      | OTHER/DESCRIPTION   |  |
|                                                | CURRENT (            | CONDITION              |                     |  |
| GOOD<br>X                                      | MODERATE             | POOR                   | SEVERE              |  |
|                                                | DESCRIPTION OF CU    | RRENT CONDITIONS:      |                     |  |
|                                                | Armour stone wal     | l in good condition    |                     |  |
|                                                |                      |                        |                     |  |
|                                                |                      |                        |                     |  |
|                                                |                      |                        |                     |  |
|                                                |                      |                        |                     |  |
|                                                |                      |                        |                     |  |
|                                                |                      |                        |                     |  |
|                                                |                      |                        |                     |  |