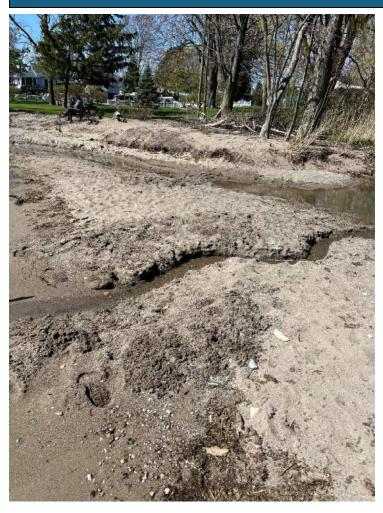

# **LOCATION MAP** Shoreline Owner Road Ownership Owned but not assumed by Town of Essex

| SHORELINE PROTECTION INVENTORY |                   |                        |                     |  |
|--------------------------------|-------------------|------------------------|---------------------|--|
| PROPERTY DESCRIPTION:          |                   | INSPECTED BY:          | DATE OF SITE VISIT: |  |
| Site # 15: Property at the End | of Herring Avenue | Matt Rodrigues, C.E.T. | April 23, 2024      |  |
|                                | CURRENT P         | ROTECTION              |                     |  |
| NONE<br>X                      | SHEET PILE WALL   | ARMOUR STONE           | OTHER/DESCRIPTION   |  |
|                                | CURRENT           | CONDITION              |                     |  |
| GOOD                           | MODERATE          | POOR<br>X              | SEVERE              |  |
|                                | DESCRIPTION OF CU | RRENT CONDITIONS:      |                     |  |
|                                | Small beach with  | an eroding bank.       |                     |  |
|                                |                   |                        |                     |  |
|                                |                   |                        |                     |  |
|                                |                   |                        |                     |  |
|                                |                   |                        |                     |  |
|                                |                   |                        |                     |  |
|                                |                   |                        |                     |  |
|                                |                   |                        |                     |  |

PROPERTY DESCRIPTION:

**INSPECTED BY:** 

**DATE OF SITE VISIT:** 

Site # 15: Property at the End of Herring Avenue

Matt Rodrigues, C.E.T.

April 23, 2024

**PROPERTY DESCRIPTION:** 

**INSPECTED BY:** 

**DATE OF SITE VISIT:** 

Site # 15: Property at the End of Herring Avenue

Matt Rodrigues, C.E.T.

April 23, 2024

| SHORELINE PROTECTION INVENTORY |                   |                        |                     |  |
|--------------------------------|-------------------|------------------------|---------------------|--|
| PROPERTY DESCRIPTION:          |                   | INSPECTED BY:          | DATE OF SITE VISIT: |  |
| Site # 16: Right-of-Way of Du  | nn Road           | Matt Rodrigues, C.E.T. | April 23, 2024      |  |
|                                | CURRENT P         | ROTECTION              |                     |  |
| NONE                           | SHEET PILE WALL   | ARMOUR STONE<br>X      | OTHER/DESCRIPTION   |  |
|                                | CURRENT           | CONDITION              |                     |  |
| GOOD                           | MODERATE<br>X     | POOR                   | SEVERE              |  |
|                                | DESCRIPTION OF CU | RRENT CONDITIONS:      |                     |  |
|                                | Beach with son    | ne armour stone        |                     |  |
|                                |                   |                        |                     |  |
|                                |                   |                        |                     |  |
|                                |                   |                        |                     |  |
|                                |                   |                        |                     |  |
|                                |                   |                        |                     |  |
|                                |                   |                        |                     |  |
|                                |                   |                        |                     |  |