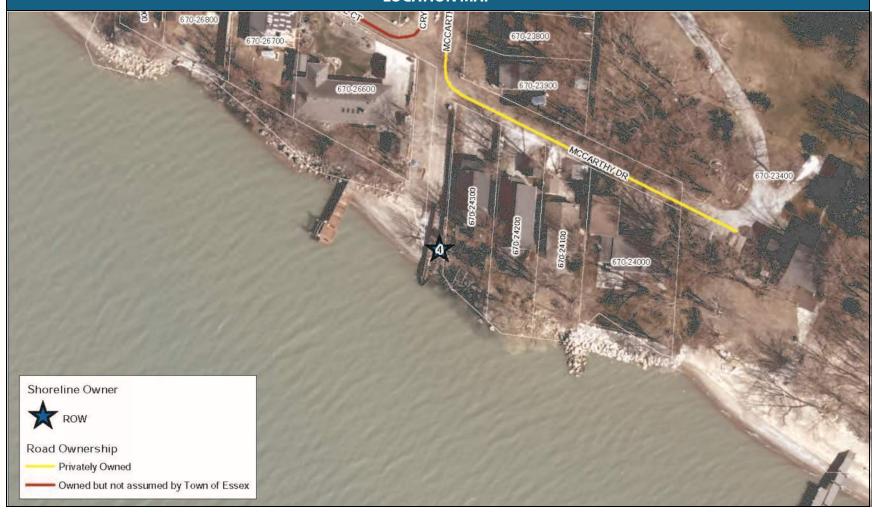

## **LOCATION MAP** Shoreline Owner Unknown Road Ownership Privately Owned Owned and assumed by Town of Essex Owned but not assumed by Town of Essex

| SHORELINE PROTECTION INVENTORY |                   |                        |                     |  |  |
|--------------------------------|-------------------|------------------------|---------------------|--|--|
| PROPERTY DESCRIPTION:          |                   | INSPECTED BY:          | DATE OF SITE VISIT: |  |  |
| Site # 4: Right-of-Way of McCa | arthy Road        | Matt Rodrigues, C.E.T. | April 22, 2024      |  |  |
|                                | CURRENT F         | PROTECTION             |                     |  |  |
| NONE<br>X                      | SHEET PILE WALL   | ARMOUR STONE           | OTHER/DESCRIPTION   |  |  |
|                                | CURRENT           | CONDITION              |                     |  |  |
| GOOD<br>X                      | MODERATE          | POOR                   | SEVERE              |  |  |
|                                | DESCRIPTION OF CU | IRRENT CONDITIONS:     |                     |  |  |
|                                | A beach in go     | ood condition.         |                     |  |  |
|                                |                   |                        |                     |  |  |
|                                |                   |                        |                     |  |  |
|                                |                   |                        |                     |  |  |
|                                |                   |                        |                     |  |  |
|                                |                   |                        |                     |  |  |
|                                |                   |                        |                     |  |  |
|                                |                   |                        |                     |  |  |

**PROPERTY DESCRIPTION:** 

**INSPECTED BY:** 

**DATE OF SITE VISIT:** 

Site # 4: Right-of-Way of McCarthy Road

Matt Rodrigues, C.E.T.

April 22, 2024

**PROPERTY DESCRIPTION:** 

**INSPECTED BY:** 

**DATE OF SITE VISIT:** 

Site # 4: Right-of-Way of McCarthy Road

Matt Rodrigues, C.E.T.

April 22, 2024

|                                                    | SHORELINE PROTE     | ECTION INVENTORY       |                     |
|----------------------------------------------------|---------------------|------------------------|---------------------|
| PROPERTY DESCRIPTION:                              |                     | INSPECTED BY:          | DATE OF SITE VISIT: |
| Site # 5: Property at the End (<br>(Unknown Owner) | of Washington Court | Matt Rodrigues, C.E.T. | April 22, 2024      |
|                                                    | CURRENT F           | PROTECTION             |                     |
| NONE                                               | SHEET PILE WALL     | ARMOUR STONE<br>X      | OTHER/DESCRIPTION   |
|                                                    | CURRENT             | CONDITION              |                     |
| GOOD<br>X                                          | MODERATE            | POOR                   | SEVERE              |
|                                                    | DESCRIPTION OF CL   | JRRENT CONDITIONS:     |                     |
|                                                    | A mixture of beac   | h and armour stone     |                     |
|                                                    |                     |                        |                     |
|                                                    |                     |                        |                     |
|                                                    |                     |                        |                     |
|                                                    |                     |                        |                     |
|                                                    |                     |                        |                     |
|                                                    |                     |                        |                     |
|                                                    |                     |                        |                     |