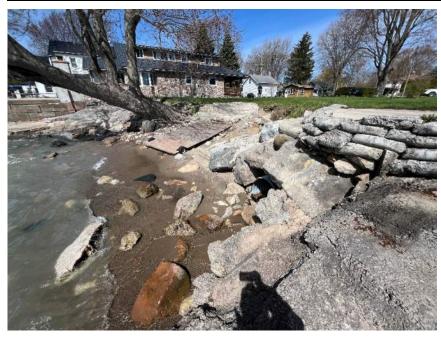

**DATE OF SITE VISIT:** 

Site # 23: Right-of-Way of Iler Beach Road

Matt Rodrigues, C.E.T.

April 25, 2024

| OPERTY DESCRIPTION:<br>e # 24: Right-of-Way of Twin G |                                             | INSPECTED BY:                  | DATE OF SITE VISIT:           |  |  |  |  |
|-------------------------------------------------------|---------------------------------------------|--------------------------------|-------------------------------|--|--|--|--|
| e # 24: Right-of-Way of Twin G                        |                                             |                                |                               |  |  |  |  |
|                                                       | ite # 24: Right-of-Way of Twin Gables Drive |                                | April 25, 2024                |  |  |  |  |
|                                                       | CURRENT PROTECTION                          |                                |                               |  |  |  |  |
| NONE                                                  | SHEET PILE WALL                             | ARMOUR STONE<br>X              | OTHER/DESCRIPTION<br>Concrete |  |  |  |  |
|                                                       | CURREN                                      | T CONDITION                    |                               |  |  |  |  |
| GOOD                                                  | MODERATE                                    | POOR<br>X                      | SEVERE                        |  |  |  |  |
|                                                       | DESCRIPTION OF O                            | CURRENT CONDITIONS:            |                               |  |  |  |  |
|                                                       | Armour stone and concre                     | te in below average condition. | ,                             |  |  |  |  |
|                                                       |                                             |                                |                               |  |  |  |  |
|                                                       |                                             |                                |                               |  |  |  |  |
|                                                       |                                             |                                |                               |  |  |  |  |
|                                                       |                                             |                                |                               |  |  |  |  |
|                                                       |                                             |                                |                               |  |  |  |  |

PROPE2RTY DESCRIPTION:

**INSPECTED BY:** 

**DATE OF SITE VISIT:** 

Site # 24: Right-of-Way of Twin Gables Drive

Matt Rodrigues, C.E.T.

April 25, 2024

**PROPERTY DESCRIPTION:** 

**INSPECTED BY:** 

**DATE OF SITE VISIT:** 

Site # 24: Right-of-Way of Twin Gables Drive

Matt Rodrigues, C.E.T.

April 25, 2024

**PROPERTY DESCRIPTION:** 

**INSPECTED BY:** 

**DATE OF SITE VISIT:** 

Site # 24: Right-of-Way of Twin Gables Drive

Matt Rodrigues, C.E.T.

April 25, 2024

| SHORELINE PROTECTION INVENTORY            |                                    |                        |                     |  |  |  |  |
|-------------------------------------------|------------------------------------|------------------------|---------------------|--|--|--|--|
| PROPERTY DESCRIPTION:                     |                                    | INSPECTED BY:          | DATE OF SITE VISIT: |  |  |  |  |
| Site # 25: Right-of-Way of Arner Townline |                                    | Matt Rodrigues, C.E.T. | April 25, 2024      |  |  |  |  |
| CURRENT CONDITION                         |                                    |                        |                     |  |  |  |  |
| NONE                                      | SHEET PILE WALL                    | ARMOUR STONE<br>X      | OTHER/DESCRIPTION   |  |  |  |  |
|                                           | CURRENT CONDITION                  |                        |                     |  |  |  |  |
| GOOD                                      | MODERATE                           | POOR<br>X              | SEVERE              |  |  |  |  |
|                                           | DESCRIPTION OF CURRENT CONDITIONS: |                        |                     |  |  |  |  |
| Armour Stone wall in poor condition.      |                                    |                        |                     |  |  |  |  |
|                                           |                                    |                        |                     |  |  |  |  |
|                                           |                                    |                        |                     |  |  |  |  |
|                                           |                                    |                        |                     |  |  |  |  |
|                                           |                                    |                        |                     |  |  |  |  |
|                                           |                                    |                        |                     |  |  |  |  |
|                                           |                                    |                        |                     |  |  |  |  |
|                                           |                                    |                        |                     |  |  |  |  |
|                                           |                                    |                        |                     |  |  |  |  |