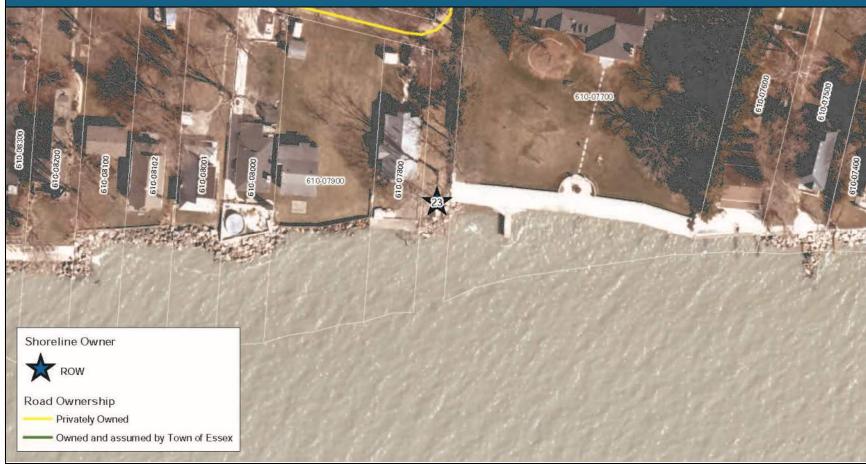

| SHORELINE PROTECTION INVENTORY             |                                    |                        |                     |  |  |  |  |
|--------------------------------------------|------------------------------------|------------------------|---------------------|--|--|--|--|
| PROPERTY DESCRIPTION:                      |                                    | INSPECTED BY:          | DATE OF SITE VISIT: |  |  |  |  |
| Site # 23: Right-of-Way of Iler Beach Road |                                    | Matt Rodrigues, C.E.T. | April 25, 2024      |  |  |  |  |
|                                            | CURRENT PROTECTION                 |                        |                     |  |  |  |  |
| NONE<br>X                                  | SHEET PILE WALL                    | ARMOUR STONE           | OTHER/DESCRIPTION   |  |  |  |  |
|                                            | CURRENT CONDITION                  |                        |                     |  |  |  |  |
| GOOD                                       | MODERATE<br>X                      | POOR                   | SEVERE              |  |  |  |  |
|                                            | DESCRIPTION OF CURRENT CONDITIONS: |                        |                     |  |  |  |  |
| Beach blocked by heavy brush .             |                                    |                        |                     |  |  |  |  |
|                                            |                                    |                        |                     |  |  |  |  |
|                                            |                                    |                        |                     |  |  |  |  |
|                                            |                                    |                        |                     |  |  |  |  |
|                                            |                                    |                        |                     |  |  |  |  |
|                                            |                                    |                        |                     |  |  |  |  |
|                                            |                                    |                        |                     |  |  |  |  |
|                                            |                                    |                        |                     |  |  |  |  |

**PROPERTY DESCRIPTION:** 

**INSPECTED BY:** 

**DATE OF SITE VISIT:** 

Site # 23: Right-of-Way of Iler Beach Road

Matt Rodrigues, C.E.T.

April 25, 2024

**PROPERTY DESCRIPTION:** 

**INSPECTED BY:** 

**DATE OF SITE VISIT:** 

Site # 23: Right-of-Way of Iler Beach Road

Matt Rodrigues, C.E.T.

April 25, 2024

| OPERTY DESCRIPTION:<br>e # 24: Right-of-Way of Twin G |                                             | INSPECTED BY:                  | DATE OF SITE VISIT:           |  |  |  |  |
|-------------------------------------------------------|---------------------------------------------|--------------------------------|-------------------------------|--|--|--|--|
| e # 24: Right-of-Way of Twin G                        |                                             |                                |                               |  |  |  |  |
|                                                       | ite # 24: Right-of-Way of Twin Gables Drive |                                | April 25, 2024                |  |  |  |  |
|                                                       | CURRENT PROTECTION                          |                                |                               |  |  |  |  |
| NONE                                                  | SHEET PILE WALL                             | ARMOUR STONE<br>X              | OTHER/DESCRIPTION<br>Concrete |  |  |  |  |
|                                                       | CURREN                                      | T CONDITION                    |                               |  |  |  |  |
| GOOD                                                  | MODERATE                                    | POOR<br>X                      | SEVERE                        |  |  |  |  |
|                                                       | DESCRIPTION OF O                            | CURRENT CONDITIONS:            |                               |  |  |  |  |
|                                                       | Armour stone and concre                     | te in below average condition. | ,                             |  |  |  |  |
|                                                       |                                             |                                |                               |  |  |  |  |
|                                                       |                                             |                                |                               |  |  |  |  |
|                                                       |                                             |                                |                               |  |  |  |  |
|                                                       |                                             |                                |                               |  |  |  |  |
|                                                       |                                             |                                |                               |  |  |  |  |