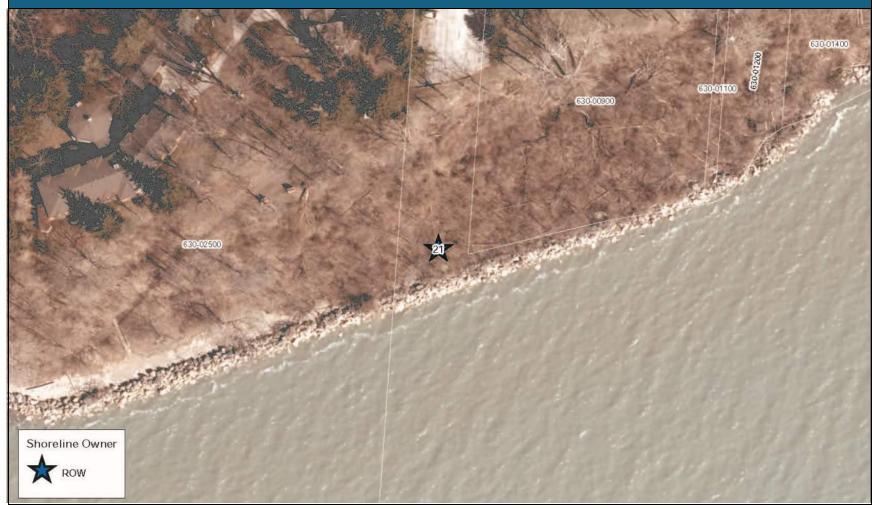

**DATE OF SITE VISIT:** 

Site # 20: Right-of-Way of Clitherow Street

Matt Rodrigues, C.E.T.

April 23, 2024

| SHORELINE PROTECTION INVENTORY  |                                 |                                |                     |  |
|---------------------------------|---------------------------------|--------------------------------|---------------------|--|
| PROPERTY DESCRIPTION:           |                                 | INSPECTED BY:                  | DATE OF SITE VISIT: |  |
| Site # 21: Right-of-Way of Vice | toria Street                    | Matt Rodrigues, C.E.T.         | April 25, 2024      |  |
|                                 | CURRENT P                       | ROTECTION                      |                     |  |
| NONE                            | SHEET PILE WALL                 | ARMOUR STONE<br>X              | OTHER/DESCRIPTION   |  |
|                                 | CURRENT (                       | CONDITION                      |                     |  |
| GOOD                            | MODERATE                        | POOR                           | SEVERE              |  |
|                                 | DESCRIPTION OF CU               | RRENT CONDITIONS:              |                     |  |
| Heavy l                         | orush area; unable to get to ge | t to armour stone to confirm c | ondition.           |  |
|                                 |                                 |                                |                     |  |
|                                 |                                 |                                |                     |  |
|                                 |                                 |                                |                     |  |
|                                 |                                 |                                |                     |  |
|                                 |                                 |                                |                     |  |
|                                 |                                 |                                |                     |  |
|                                 |                                 |                                |                     |  |

**PROPERTY DESCRIPTION:** 

**INSPECTED BY:** 

**DATE OF SITE VISIT:** 

Site # 21: Right-of-Way of Victoria Street

Matt Rodrigues, C.E.T.

April 25, 2024

**PROPERTY DESCRIPTION:** 

**INSPECTED BY:** 

**DATE OF SITE VISIT:** 

Site # 21: Right-of-Way of Victoria Street

Matt Rodrigues, C.E.T.

April 25, 2024

| SHORELINE PROTECTION INVENTORY       |                                        |                   |                     |  |  |  |  |
|--------------------------------------|----------------------------------------|-------------------|---------------------|--|--|--|--|
| PROPERTY DESCRIPTION:                |                                        | INSPECTED BY:     | DATE OF SITE VISIT: |  |  |  |  |
| Site # 22: Right-of-Way of Par       | Site # 22: Right-of-Way of Park Street |                   | April 25, 2024      |  |  |  |  |
| CURRENT PROTECTION                   |                                        |                   |                     |  |  |  |  |
| NONE                                 | SHEET PILE WALL                        | ARMOUR STONE<br>X | OTHER/DESCRIPTION   |  |  |  |  |
|                                      | CURRENT CONDITION                      |                   |                     |  |  |  |  |
| GOOD                                 | MODERATE                               | POOR<br>X         | SEVERE              |  |  |  |  |
|                                      | DESCRIPTION OF CURRENT CONDITIONS:     |                   |                     |  |  |  |  |
| Armour stone wall in poor condition. |                                        |                   |                     |  |  |  |  |
|                                      |                                        |                   |                     |  |  |  |  |
|                                      |                                        |                   |                     |  |  |  |  |
|                                      |                                        |                   |                     |  |  |  |  |
|                                      |                                        |                   |                     |  |  |  |  |
|                                      |                                        |                   |                     |  |  |  |  |
|                                      |                                        |                   |                     |  |  |  |  |
|                                      |                                        |                   |                     |  |  |  |  |