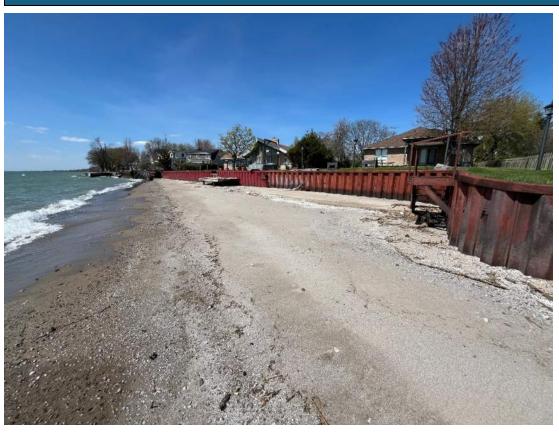

| SHORELINE PROTECTION INVENTORY |                                |                               |                                 |
|--------------------------------|--------------------------------|-------------------------------|---------------------------------|
| PROPERTY DESCRIPTION:          |                                | INSPECTED BY:                 | DATE OF SITE VISIT:             |
| Site # 1: Right-of-Way at Good | dchild Beach                   | Matt Rodrigues, C.E.T.        | April 22, 2024                  |
|                                | CURRENT P                      | ROTECTION                     |                                 |
| NONE                           | SHEET PILE WALL                | ARMOUR STONE<br>X             | OTHER/DESCRIPTION<br>X (GABION) |
|                                | CURRENT (                      | CONDITION                     |                                 |
| GOOD<br>X                      | MODERATE                       | POOR                          | SEVERE                          |
|                                | DESCRIPTION OF CU              | RRENT CONDITIONS:             |                                 |
| N                              | lixture of armour stone and ga | abion rocks. No erosion prese | nt.                             |
|                                |                                |                               |                                 |
|                                |                                |                               |                                 |
|                                |                                |                               |                                 |
|                                |                                |                               |                                 |
|                                |                                |                               |                                 |
|                                |                                |                               |                                 |
|                                |                                |                               |                                 |

**PROPERTY DESCRIPTION:** 

**INSPECTED BY:** 

**DATE OF SITE VISIT:** 

Site # 1: Right-of-Way at Goodchild Beach

Matt Rodrigues, C.E.T.

April 22, 2024

**PROPERTY DESCRIPTION:** 

**INSPECTED BY:** 

**DATE OF SITE VISIT:** 

Site # 1: Right-of-Way at Goodchild Beach

Matt Rodrigues, C.E.T.

April 22, 2024

| SHORELINE PROTECTION INVENTORY  |                      |                        |                     |
|---------------------------------|----------------------|------------------------|---------------------|
| PROPERTY DESCRIPTION:           |                      | INSPECTED BY:          | DATE OF SITE VISIT: |
| Site # 2: Crystal Beach (Adjace | ent to Right-of-Way) | Matt Rodrigues, C.E.T. | April 22, 2024      |
|                                 | CURRENT P            | ROTECTION              |                     |
| NONE<br>X                       | SHEET PILE WALL      | ARMOUR STONE           | OTHER/DESCRIPTION   |
|                                 | CURRENT              | CONDITION              |                     |
| GOOD<br>X                       | MODERATE             | POOR                   | SEVERE              |
|                                 | DESCRIPTION OF CU    | RRENT CONDITIONS:      |                     |
|                                 | Sand beach in        | good condition.        |                     |
|                                 |                      |                        |                     |
|                                 |                      |                        |                     |
|                                 |                      |                        |                     |
|                                 |                      |                        |                     |
|                                 |                      |                        |                     |
|                                 |                      |                        |                     |
|                                 |                      |                        |                     |