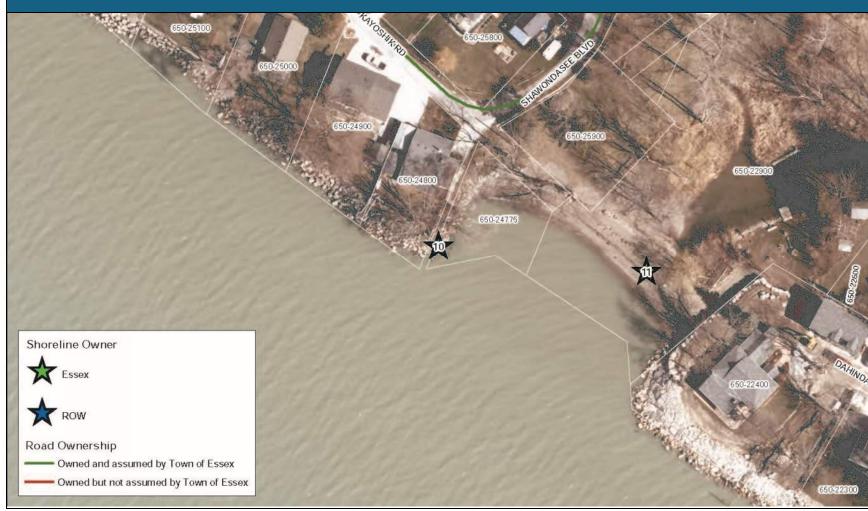

**DATE OF SITE VISIT:** 

Site # 10: Right-of-Way of Kayoshik Road (East Side)

Matt Rodrigues, C.E.T.

April 22, 2024

| SHORELINE PROTECTION INVENTORY |                        |                        |                     |  |
|--------------------------------|------------------------|------------------------|---------------------|--|
| PROPERTY DESCRIPTION:          |                        | INSPECTED BY:          | DATE OF SITE VISIT: |  |
| Site # 11: Kayoshik Road – Pa  | len Drain at Lake Erie | Matt Rodrigues, C.E.T. | April 22, 2024      |  |
|                                | CURRENT P              | ROTECTION              |                     |  |
| NONE                           | SHEET PILE WALL        | ARMOUR STONE           | OTHER/DESCRIPTION   |  |
|                                | CURRENT                | CONDITION              |                     |  |
| GOOD                           | MODERATE<br>X          | POOR                   | SEVERE              |  |
|                                | DESCRIPTION OF CU      | RRENT CONDITIONS:      |                     |  |
|                                | Beach front in d       | ecent condition.       |                     |  |
|                                |                        |                        |                     |  |
|                                |                        |                        |                     |  |
|                                |                        |                        |                     |  |
|                                |                        |                        |                     |  |
|                                |                        |                        |                     |  |
|                                |                        |                        |                     |  |
|                                |                        |                        |                     |  |

**PROPERTY DESCRIPTION:** 

**INSPECTED BY:** 

**DATE OF SITE VISIT:** 

Site # 11: Kayoshik Road – Palen Drain at Lake Erie

Matt Rodrigues, C.E.T.

April 22, 2024

**PROPERTY DESCRIPTION:** 

**INSPECTED BY:** 

**DATE OF SITE VISIT:** 

Site # 11: Kayoshik Road – Palen Drain at Lake Erie

Matt Rodrigues, C.E.T.

**April 22, 2024** 

| SHORELINE PROTECTION INVENTORY |                         |                            |                                 |  |
|--------------------------------|-------------------------|----------------------------|---------------------------------|--|
| PROPERTY DESCRIPTION:          |                         | INSPECTED BY:              | DATE OF SITE VISIT:             |  |
| Site # 12: Right-of-Way of Dal | ninda Drive             | Matt Rodrigues, C.E.T.     | April 23, 2024                  |  |
|                                | CURRENT P               | ROTECTION                  |                                 |  |
| NONE                           | SHEET PILE WALL         | ARMOUR STONE<br>X          | OTHER/DESCRIPTION<br>X - GABION |  |
|                                | CURRENT (               | CONDITION                  |                                 |  |
| GOOD<br>X                      | MODERATE                | POOR                       | SEVERE                          |  |
|                                | DESCRIPTION OF CU       | RRENT CONDITIONS:          |                                 |  |
|                                | Mix of gabion and armou | r stone in good condition. |                                 |  |
|                                |                         |                            |                                 |  |
|                                |                         |                            |                                 |  |
|                                |                         |                            |                                 |  |
|                                |                         |                            |                                 |  |
|                                |                         |                            |                                 |  |
|                                |                         |                            |                                 |  |
|                                |                         |                            |                                 |  |