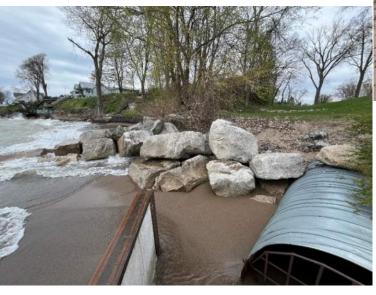

| SHORELINE PROTECTION INVENTORY |                                |                               |                                 |
|--------------------------------|--------------------------------|-------------------------------|---------------------------------|
| PROPERTY DESCRIPTION:          |                                | INSPECTED BY:                 | DATE OF SITE VISIT:             |
| Site # 1: Right-of-Way at Good | dchild Beach                   | Matt Rodrigues, C.E.T.        | April 22, 2024                  |
|                                | CURRENT P                      | ROTECTION                     |                                 |
| NONE                           | SHEET PILE WALL                | ARMOUR STONE<br>X             | OTHER/DESCRIPTION<br>X (GABION) |
|                                | CURRENT (                      | CONDITION                     |                                 |
| GOOD<br>X                      | MODERATE                       | POOR                          | SEVERE                          |
|                                | DESCRIPTION OF CU              | RRENT CONDITIONS:             |                                 |
| N                              | lixture of armour stone and ga | abion rocks. No erosion prese | nt.                             |
|                                |                                |                               |                                 |
|                                |                                |                               |                                 |
|                                |                                |                               |                                 |
|                                |                                |                               |                                 |
|                                |                                |                               |                                 |
|                                |                                |                               |                                 |
|                                |                                |                               |                                 |

**PROPERTY DESCRIPTION:** 

**INSPECTED BY:** 

**DATE OF SITE VISIT:** 

Site # 1: Right-of-Way at Goodchild Beach

Matt Rodrigues, C.E.T.

April 22, 2024

**PROPERTY DESCRIPTION:** 

**INSPECTED BY:** 

**DATE OF SITE VISIT:** 

Site # 1: Right-of-Way at Goodchild Beach

Matt Rodrigues, C.E.T.

April 22, 2024

| SHORELINE PROTECTION INVENTORY  |                      |                        |                     |
|---------------------------------|----------------------|------------------------|---------------------|
| PROPERTY DESCRIPTION:           |                      | INSPECTED BY:          | DATE OF SITE VISIT: |
| Site # 2: Crystal Beach (Adjace | ent to Right-of-Way) | Matt Rodrigues, C.E.T. | April 22, 2024      |
|                                 | CURRENT P            | ROTECTION              |                     |
| NONE<br>X                       | SHEET PILE WALL      | ARMOUR STONE           | OTHER/DESCRIPTION   |
|                                 | CURRENT              | CONDITION              |                     |
| GOOD<br>X                       | MODERATE             | POOR                   | SEVERE              |
|                                 | DESCRIPTION OF CU    | RRENT CONDITIONS:      |                     |
|                                 | Sand beach in        | good condition.        |                     |
|                                 |                      |                        |                     |
|                                 |                      |                        |                     |
|                                 |                      |                        |                     |
|                                 |                      |                        |                     |
|                                 |                      |                        |                     |
|                                 |                      |                        |                     |
|                                 |                      |                        |                     |