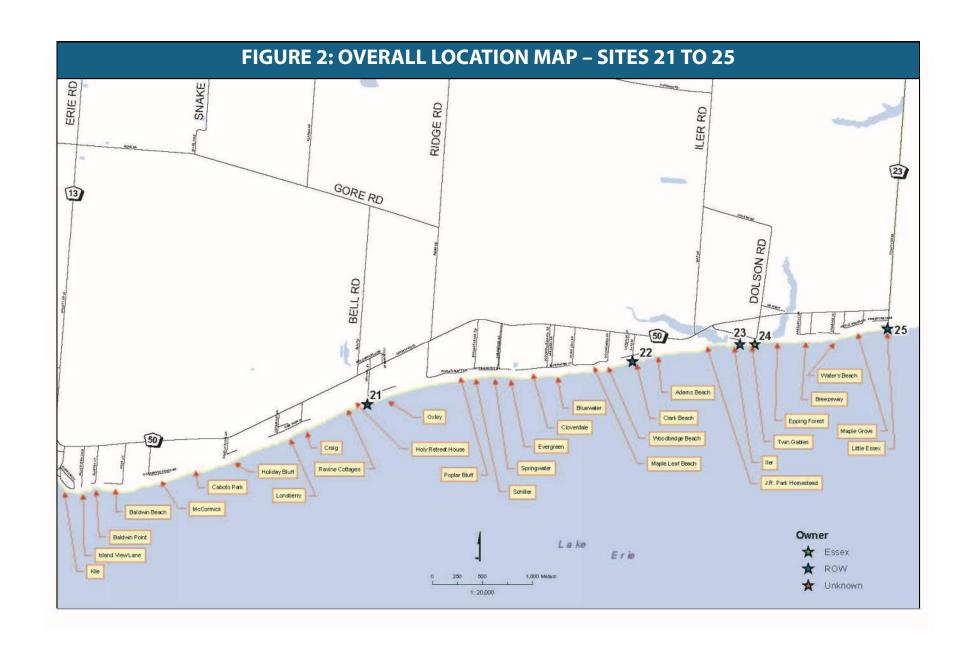

| SITE #18 – RIGHT-OF-WAY OF SYDENHAM STREET                  | 61 |
|-------------------------------------------------------------|----|
| SITE #19 – COLCHESTER WATER TREATMENT PUMP STATION PROPERTY | 64 |
| SITE #20 – RIGHT-OF-WAY OF CLITHEROW STREET                 | 67 |
| SITE #21 – RIGHT-OF-WAY OF VICTORIA STREET                  | 70 |
| SITE #22 – RIGHT-OF-WAY OF PARK STREET                      | 73 |
| SITE #23 – RIGHT-OF-WAY OF ILER BEACH ROAD                  | 76 |
| SITE #24 – RIGHT-OF-WAY OF TWIN GABLES DRIVE                | 79 |
| SITE #25 – RIGHT-OF-WAY OF ARNER TOWNLINE                   | 83 |