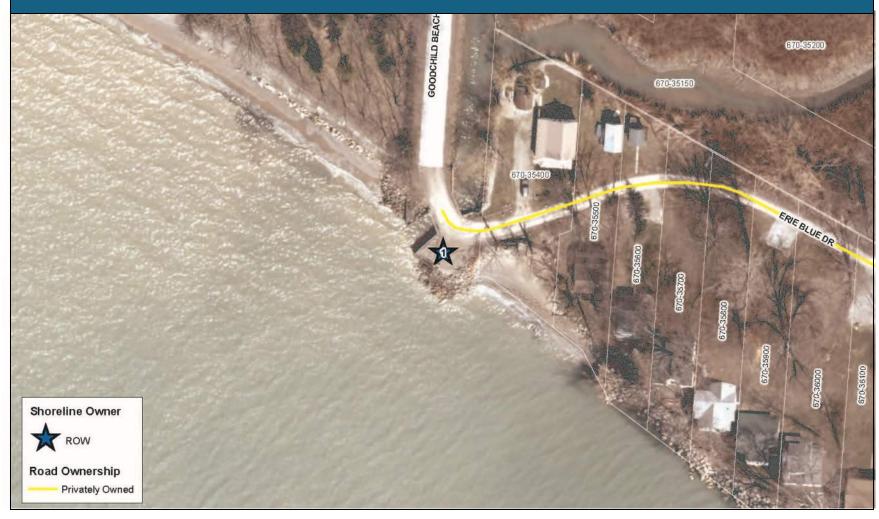

| SHORELINE PROTECTION INVENTORY |                                |                               |                                 |
|--------------------------------|--------------------------------|-------------------------------|---------------------------------|
| PROPERTY DESCRIPTION:          |                                | INSPECTED BY:                 | DATE OF SITE VISIT:             |
| Site # 1: Right-of-Way at Good | dchild Beach                   | Matt Rodrigues, C.E.T.        | April 22, 2024                  |
|                                | CURRENT P                      | ROTECTION                     |                                 |
| NONE                           | SHEET PILE WALL                | ARMOUR STONE<br>X             | OTHER/DESCRIPTION<br>X (GABION) |
|                                | CURRENT (                      | CONDITION                     |                                 |
| GOOD<br>X                      | MODERATE                       | POOR                          | SEVERE                          |
|                                | DESCRIPTION OF CU              | RRENT CONDITIONS:             |                                 |
| N                              | lixture of armour stone and ga | abion rocks. No erosion prese | nt.                             |
|                                |                                |                               |                                 |
|                                |                                |                               |                                 |
|                                |                                |                               |                                 |
|                                |                                |                               |                                 |
|                                |                                |                               |                                 |
|                                |                                |                               |                                 |
|                                |                                |                               |                                 |

**PROPERTY DESCRIPTION:** 

**INSPECTED BY:** 

**DATE OF SITE VISIT:** 

Site # 1: Right-of-Way at Goodchild Beach

Matt Rodrigues, C.E.T.

April 22, 2024

**PROPERTY DESCRIPTION:** 

**INSPECTED BY:** 

**DATE OF SITE VISIT:** 

Site # 1: Right-of-Way at Goodchild Beach

Matt Rodrigues, C.E.T.

April 22, 2024

| SHORELINE PROTECTION INVENTORY  |                      |                        |                     |
|---------------------------------|----------------------|------------------------|---------------------|
| PROPERTY DESCRIPTION:           |                      | INSPECTED BY:          | DATE OF SITE VISIT: |
| Site # 2: Crystal Beach (Adjace | ent to Right-of-Way) | Matt Rodrigues, C.E.T. | April 22, 2024      |
|                                 | CURRENT P            | ROTECTION              |                     |
| NONE<br>X                       | SHEET PILE WALL      | ARMOUR STONE           | OTHER/DESCRIPTION   |
|                                 | CURRENT              | CONDITION              |                     |
| GOOD<br>X                       | MODERATE             | POOR                   | SEVERE              |
|                                 | DESCRIPTION OF CU    | RRENT CONDITIONS:      |                     |
|                                 | Sand beach in        | good condition.        |                     |
|                                 |                      |                        |                     |
|                                 |                      |                        |                     |
|                                 |                      |                        |                     |
|                                 |                      |                        |                     |
|                                 |                      |                        |                     |
|                                 |                      |                        |                     |
|                                 |                      |                        |                     |