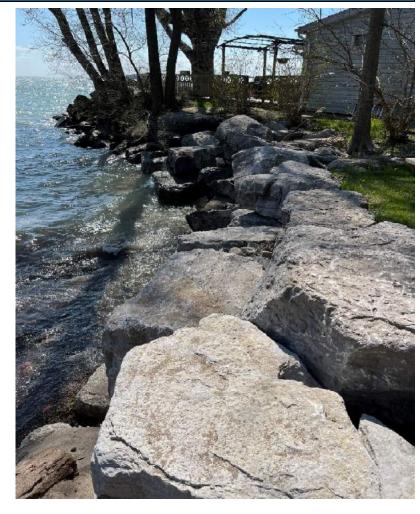

Matt Rodrigues, C.E.T.

April 22, 2024

| SHORELINE PROTECTION INVENTORY |                        |                        |                     |
|--------------------------------|------------------------|------------------------|---------------------|
| PROPERTY DESCRIPTION:          |                        | INSPECTED BY:          | DATE OF SITE VISIT: |
| Site # 10: Right-of-Way of Kay | oshik Road (East Side) | Matt Rodrigues, C.E.T. | April 22, 2024      |
|                                | CURRENT P              | ROTECTION              |                     |
| NONE                           | SHEET PILE WALL        | ARMOUR STONE<br>X      | OTHER/DESCRIPTION   |
|                                | CURRENT (              | CONDITION              |                     |
| GOOD<br>X                      | MODERATE               | POOR                   | SEVERE              |
|                                | DESCRIPTION OF CU      | RRENT CONDITIONS:      |                     |
|                                | Armour stone wall      | in good condition.     |                     |
|                                |                        |                        |                     |
|                                |                        |                        |                     |
|                                |                        |                        |                     |
|                                |                        |                        |                     |
|                                |                        |                        |                     |
|                                |                        |                        |                     |
|                                |                        |                        |                     |

**PROPERTY DESCRIPTION:** 

**INSPECTED BY:** 

**DATE OF SITE VISIT:** 

Site # 10: Right-of-Way of Kayoshik Road (East Side)

Matt Rodrigues, C.E.T.

April 22, 2024

**PROPERTY DESCRIPTION:** 

**INSPECTED BY:** 

**DATE OF SITE VISIT:** 

Site # 10: Right-of-Way of Kayoshik Road (East Side)

Matt Rodrigues, C.E.T.

April 22, 2024

| SHORELINE PROTECTION INVENTORY |                        |                        |                     |  |
|--------------------------------|------------------------|------------------------|---------------------|--|
| PROPERTY DESCRIPTION:          |                        | INSPECTED BY:          | DATE OF SITE VISIT: |  |
| Site # 11: Kayoshik Road – Pa  | len Drain at Lake Erie | Matt Rodrigues, C.E.T. | April 22, 2024      |  |
|                                | CURRENT P              | ROTECTION              |                     |  |
| NONE                           | SHEET PILE WALL        | ARMOUR STONE           | OTHER/DESCRIPTION   |  |
|                                | CURRENT                | CONDITION              |                     |  |
| GOOD                           | MODERATE<br>X          | POOR                   | SEVERE              |  |
|                                | DESCRIPTION OF CU      | RRENT CONDITIONS:      |                     |  |
|                                | Beach front in d       | ecent condition.       |                     |  |
|                                |                        |                        |                     |  |
|                                |                        |                        |                     |  |
|                                |                        |                        |                     |  |
|                                |                        |                        |                     |  |
|                                |                        |                        |                     |  |
|                                |                        |                        |                     |  |
|                                |                        |                        |                     |  |