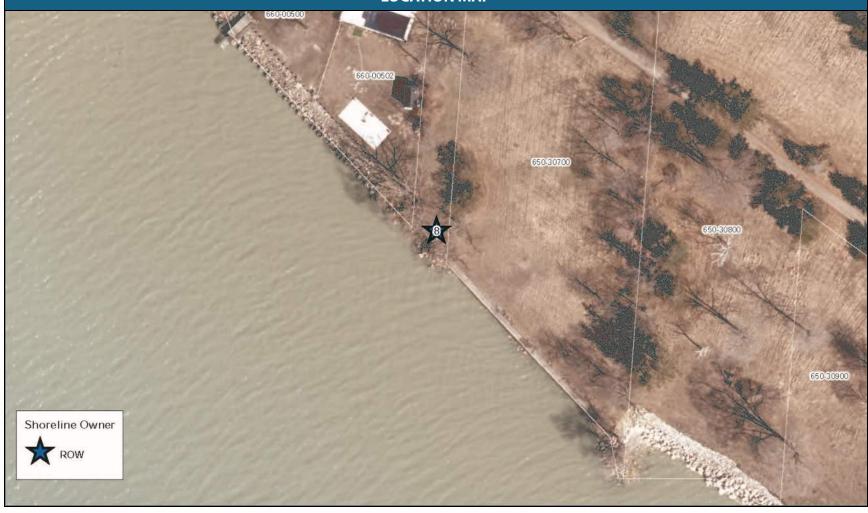

**DATE OF SITE VISIT:** 

Site # 7: Colchester Sanitary Treatment Plant Property

Matt Rodrigues, C.E.T.

**April 22, 2024** 

| SHORELINE PROTECTION INVENTORY |                               |                               |                                       |  |
|--------------------------------|-------------------------------|-------------------------------|---------------------------------------|--|
| PROPERTY DESCRIPTION:          |                               | INSPECTED BY:                 | DATE OF SITE VISIT:                   |  |
| Site # 8: Right-of-Way of Wrig | ht Road                       | Matt Rodrigues, C.E.T.        | April 22, 2024                        |  |
|                                | CURRENT P                     | ROTECTION                     |                                       |  |
| NONE                           | SHEET PILE WALL               | ARMOUR STONE<br>X             | OTHER/DESCRIPTION X – CONCRETE PIECES |  |
|                                | CURRENT                       | CONDITION                     |                                       |  |
| GOOD                           | MODERATE<br>X                 | POOR                          | SEVERE                                |  |
|                                | DESCRIPTION OF CU             | IRRENT CONDITIONS:            |                                       |  |
|                                | Armour stone wall with concre | te pieces in moderate conditi | on.                                   |  |
|                                |                               |                               |                                       |  |
|                                |                               |                               |                                       |  |
|                                |                               |                               |                                       |  |
|                                |                               |                               |                                       |  |
|                                |                               |                               |                                       |  |
|                                |                               |                               |                                       |  |
|                                |                               |                               |                                       |  |

**PROPERTY DESCRIPTION:** 

**INSPECTED BY:** 

**DATE OF SITE VISIT:** 

Site #8: Right-of-Way of Wright Road

Matt Rodrigues, C.E.T.

**April 22, 2024** 

**PROPERTY DESCRIPTION:** 

**INSPECTED BY:** 

**DATE OF SITE VISIT:** 

Site #8: Right-of-Way of Wright Road

Matt Rodrigues, C.E.T.

April 22, 2024

| SHORELINE PROTECTION INVENTORY |                        |                           |                                 |  |
|--------------------------------|------------------------|---------------------------|---------------------------------|--|
| PROPERTY DESCRIPTION:          |                        | INSPECTED BY:             | DATE OF SITE VISIT:             |  |
| Site # 9: Right-of-Way of Kayo | shik Road (West Side)  | Matt Rodrigues, C.E.T.    | April 22, 2024                  |  |
|                                | CURRENT P              | ROTECTION                 |                                 |  |
| NONE                           | SHEET PILE WALL        | ARMOUR STONE<br>X         | OTHER/DESCRIPTION<br>X - GABION |  |
|                                | CURRENT (              | CONDITION                 |                                 |  |
| GOOD<br>X                      | MODERATE               | POOR                      | SEVERE                          |  |
|                                | DESCRIPTION OF CU      | RRENT CONDITIONS:         |                                 |  |
|                                | Armour and Gabion stor | e in very good condition. |                                 |  |
|                                |                        |                           |                                 |  |
|                                |                        |                           |                                 |  |
|                                |                        |                           |                                 |  |
|                                |                        |                           |                                 |  |
|                                |                        |                           |                                 |  |
|                                |                        |                           |                                 |  |
|                                |                        |                           |                                 |  |