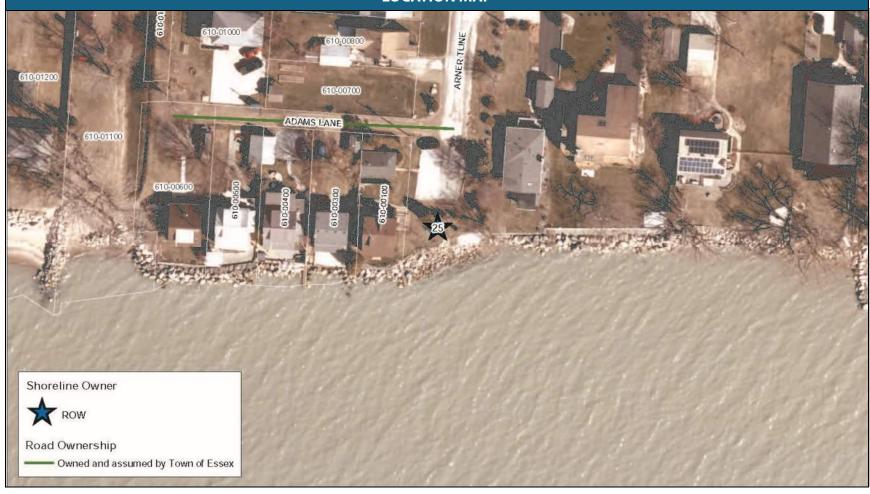

Matt Rodrigues, C.E.T.

April 25, 2024

| SHORELINE PROTECTION INVENTORY            |                                    |                        |                     |  |  |  |  |
|-------------------------------------------|------------------------------------|------------------------|---------------------|--|--|--|--|
| PROPERTY DESCRIPTION:                     |                                    | INSPECTED BY:          | DATE OF SITE VISIT: |  |  |  |  |
| Site # 25: Right-of-Way of Arner Townline |                                    | Matt Rodrigues, C.E.T. | April 25, 2024      |  |  |  |  |
| CURRENT CONDITION                         |                                    |                        |                     |  |  |  |  |
| NONE                                      | SHEET PILE WALL                    | ARMOUR STONE<br>X      | OTHER/DESCRIPTION   |  |  |  |  |
|                                           | CURRENT CONDITION                  |                        |                     |  |  |  |  |
| GOOD                                      | MODERATE                           | POOR<br>X              | SEVERE              |  |  |  |  |
|                                           | DESCRIPTION OF CURRENT CONDITIONS: |                        |                     |  |  |  |  |
| Armour Stone wall in poor condition.      |                                    |                        |                     |  |  |  |  |
|                                           |                                    |                        |                     |  |  |  |  |
|                                           |                                    |                        |                     |  |  |  |  |
|                                           |                                    |                        |                     |  |  |  |  |
|                                           |                                    |                        |                     |  |  |  |  |
|                                           |                                    |                        |                     |  |  |  |  |
|                                           |                                    |                        |                     |  |  |  |  |
|                                           |                                    |                        |                     |  |  |  |  |
|                                           |                                    |                        |                     |  |  |  |  |

**PROPERTY DESCRIPTION:** 

**INSPECTED BY:** 

**DATE OF SITE VISIT:** 

Site # 25: Right-of-Way of Arner Townline

Matt Rodrigues, C.E.T.

April 25, 2024

**PROPERTY DESCRIPTION:** 

**INSPECTED BY:** 

**DATE OF SITE VISIT:** 

Site # 25: Right-of-Way of Arner Townline

Matt Rodrigues, C.E.T.

April 25, 2024