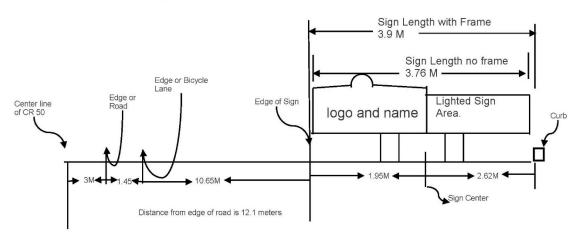

And whereas Colchester Ridge Estate Winery wishes to erect a ground sign at 108 County Road 50 East that does not fully conform with the provisions of By-law 1350;

And whereas Council of the Town of Essex desires to permit Colchester Ridge Estate Winery to erect a site specific ground sign at 108 County Road 50 East, herein referred to as the "Winery";

Now therefore be it resolved that the Council of The Corporation of the Town of Essex permits the erection of one (1) ground sign at 108 County Road 50 East in accordance with the renderings attached herein in Schedule A and in accordance with the following regulations:

The drawing is not to scale. The dimensions are accurate.