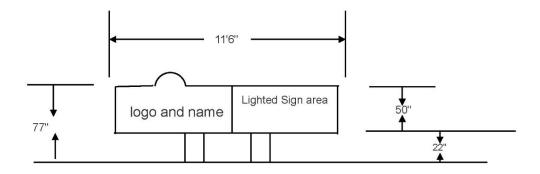

## **Schedule A**

The height of the sign face is 77" without the hump, 94" with the logo. The length of the sign face is 11' 6"
The sign face area is exactly 44.8 ft sq without the logo and 46 Ft sq with the logo

The drawing is not to scale. The dimensions are accurate.