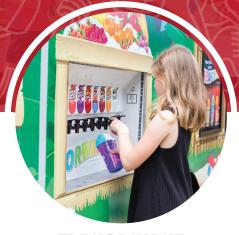

## THE PLAYERS LOVE IT. THE COACHES LOVE IT. THE PLAYERS LOVE IT. THE COACHES LOVE IT. THE COACHES LOVE IT.

WHATS NOT TO LOVE?

We have this cool
contraption on the side of
the truck called a
Flavorwave. It allows you
to put your own flavors
on! Choose all ten or just
go with one - it's YOUR
choice! And it's
something you can ONLY
find on a Kona truck!