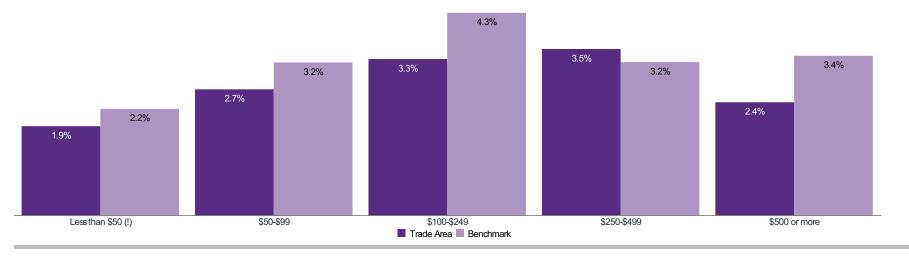

### Expenditures | HouseholdSpend - Annual Expenditure Overview

Trade Area: Town of Essex - Essex Centre

ENVIRONICS

Households: 3,362

Displaying the top nine HouseholdSpend categories ranked by percent of total expenditure. Benchmark used for Index calculations. Copyright © 2022 by Environics Analytics (EA). Source: ©2022 Environics Analytics, ©2022 Environics Analytics, PRIZM is a registered trademark of Claritas, LLC.. (https://en.environicsanalytics.ca/Envision/About/1/2021)

Index Colours: <

<80 80 - 110