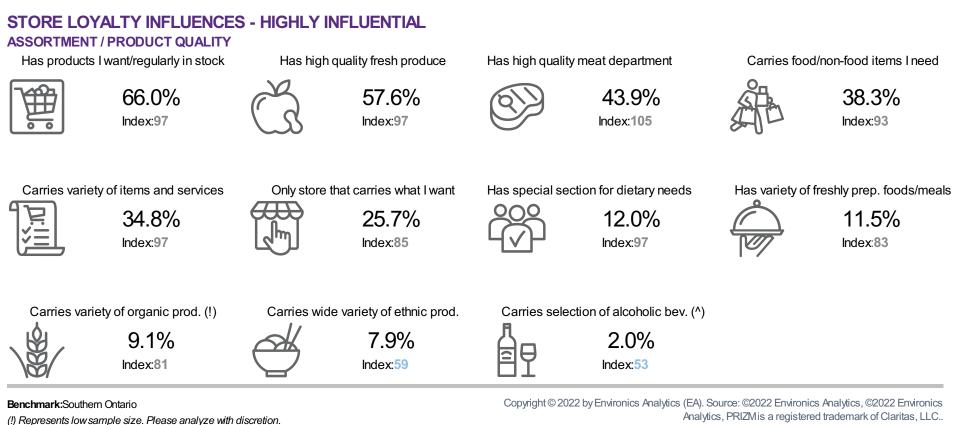

81                            | Index:93                       |
| Customer Service             | 32.7%                                    | 23.7%                       | 5.9%                                | 42.3%                          |
|                              | Index:112                                | Index:86                    | Index:84                            | Index:96                       |

#### AMOUNT SPENT [PST 12 MTHS]



Benchmark: Southern Ontario

Copyright © 2022 by Environics Analytics (EA). Source: ©2022 Environics Analytics, ©2022 Environics Analytics, PRIZMis a registered trademark of Claritas, LLC..

Store Loyalty

### ShopperChoice | Store Loyalty - Assortment / Product Quality

Trade Area: Town of Essex - Essex Centre

ENVIRONICS

Households: 3,362



(^) Represents extremely low sample size. Please analyze with discretion.

Analytics, PRIZM is a registered trademark of Claritas, LLC..

| Index Colours: <80 80 - 110 110+ |
|----------------------------------|
|----------------------------------|

### ShopperChoice | Store Loyalty - Shopping Experience

Trade Area: Town of Essex - Essex Centre

ENVIRONICS Households: 3,362



(^) Represents extremely low sample size. Please analyze with discretion.

(https://en.environicsanalytics.ca/Envision/About/1/2021)

<80 80 - 110 110+ Index Colours:

### ShopperChoice | Store Loyalty - Price and Promo

Trade Area: Town of Essex - Essex Centre



Households: 3,362



#### Benchmark:Southern Ontario

(!) Represents low sample size. Please analyze with discretion.

(^) Represents extremely low samp