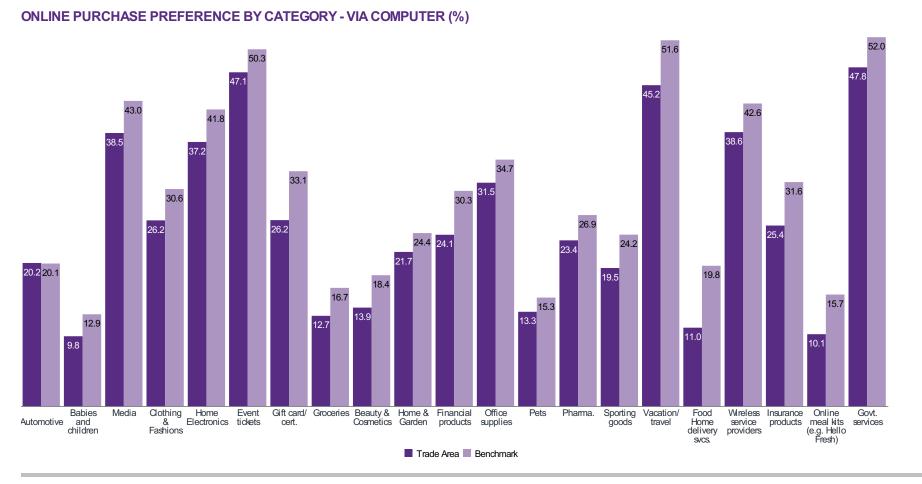

### Table of Contents

| Trade Area Map                                  | 1  |
|-------------------------------------------------|----|
| Demographics, PRIZM Profile, and Psychographics | 2  |
| Population & Households                         | 3  |
| Housing & Income                                | 4  |
| Education & Employment                          | 5  |
| Diversity                                       | 6  |
| Trade Area PRIZM Profile: Top Segments          | 7  |
| SocialValues Overview                           | 8  |
| Financial and Expenditure Overview              | 9  |
| WealthScapes Overview                           | 10 |
| WealthScapes Ratios                             | 11 |
| HouseholdSpend – Annual Expenditure Overview    | 12 |
| FoodSpend – Annual Expenditure Overview         | 13 |
| Post COVID-19 Activities                        | 14 |
| Activities Look Forward To Doing                | 15 |
| Media and Social Media Overview                 | 16 |
| Media Overview                                  | 17 |
| Social Media Activities                         | 18 |
| Social Media Usage                              | 19 |
| Online Shopping Attitudes and Behaviours        | 20 |
| Online Shopping Attitudes                       | 21 |
| Purchase Preference by Category                 | 22 |
| Clothing & Fashions Deep Dive                   | 23 |
| Home Electronics & Computers Deep Dive          | 24 |
| Gift Cards Deep Dive                            | 25 |
| Groceries Deep Dive                             | 26 |
| Beauty & Cosmetics Deep Dive                    | 27 |
| Home & Garden Deep Dive                         | 28 |
| Sporting Goods Deep Dive                        | 29 |
| Vacation/Travel Deep Dive                       | 30 |
| Store Loyalty                                   | 31 |
| Assortment/Product Quality                      | 32 |
| Shopping Experience                             | 33 |
| Price and Promo                                 | 34 |
| Main Street Visitors                            | 35 |
| 2019 Visitors                                   | 36 |
| 2020 Visitors                                   | 37 |
| 2021 Visitors                                   | 38 |
| 2021 Visitors PRIZM Profile: Top Segments       | 39 |