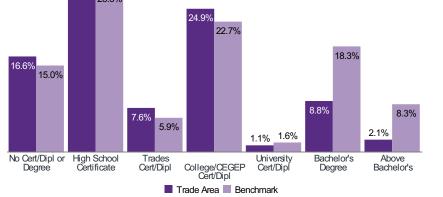

### **Demographics** | Education & Employment

Trade Area: Town of Essex - Essex Centre

Population: 8,353 | Households: 3,362

ENVIRONICS

**EDUCATION** LABOUR FORCE PARTICIPATION **METHOD OF TRAVEL TO WORK: TOP 2\*** 2.6% 37.5% 10.9% 61.0% Index:86 Index:103 Index:41 Index:94 Travel to work byCar (as Driver) Travel to work byCar (as Passenger) University Degree Participation Rate **EDUCATIONAL ATTAINMENT OCCUPATIONS: TOP 5\*** 38.9% 14.2% 13.4% 12.7% 28.3% 9.9% 24.9% 8.9%

# 35%

Trades and Transport Sales and Service Manufacturing and Business and Health Utilities Finance

Trade Area Benchmark

7.3%

Benchmark:Southern Ontario

Copyright © 2022 by Environics Analytics (EA). Source: ©2022 Environics Analytics, ©2022 Environics Analytics, PRIZMis a registered trademark of Claritas, LLC.. (https://en.environicsanalytics.ca/Envision/About/1/2021)

| Index Colours: <80 80 - 110 | 110+ |
|-----------------------------|------|
|-----------------------------|------|

7.0%

5.7%

\*Ranked by percent composition