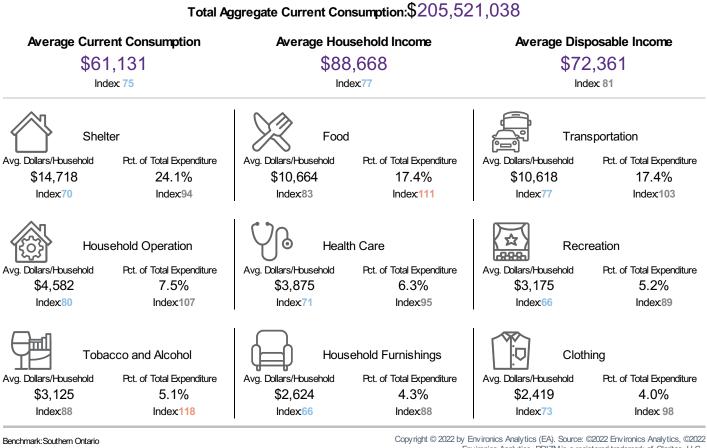

### Expenditures | HouseholdSpend - Annual Expenditure Overview

Trade Area: Town of Essex - Essex Centre

ENVIRONICS

Households: 3,362

Displaying the top nine HouseholdSpend categories ranked by percent of total expenditure. Benchmark used for Index calculations. Copyright © 2022 by Environics Analytics (EA). Source: ©2022 Environics Analytics, ©2022 Environics Analytics, PRIZM is a registered trademark of Claritas, LLC.. (https://en.environicsanalytics.ca/Envision/About/1/2021)

Index Colours: <

<80 80 - 110