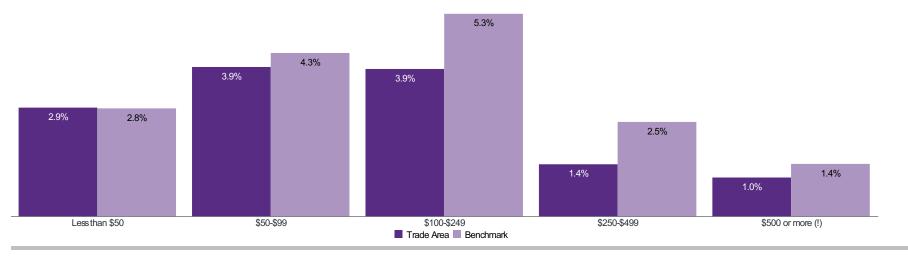

### Expenditures | HouseholdSpend - Annual Expenditure Overview

Trade Area: Town of Essex - Essex Centre

ENVIRONICS

Households: 3,362

Displaying the top nine HouseholdSpend categories ranked by percent of total expenditure. Benchmark used for Index calculations. Copyright © 2022 by Environics Analytics (EA). Source: ©2022 Environics Analytics, ©2022 Environics Analytics, PRIZM is a registered trademark of Claritas, LLC.. (https://en.environicsanalytics.ca/Envision/About/1/2021)

Index Colours: <

<80 80 - 110