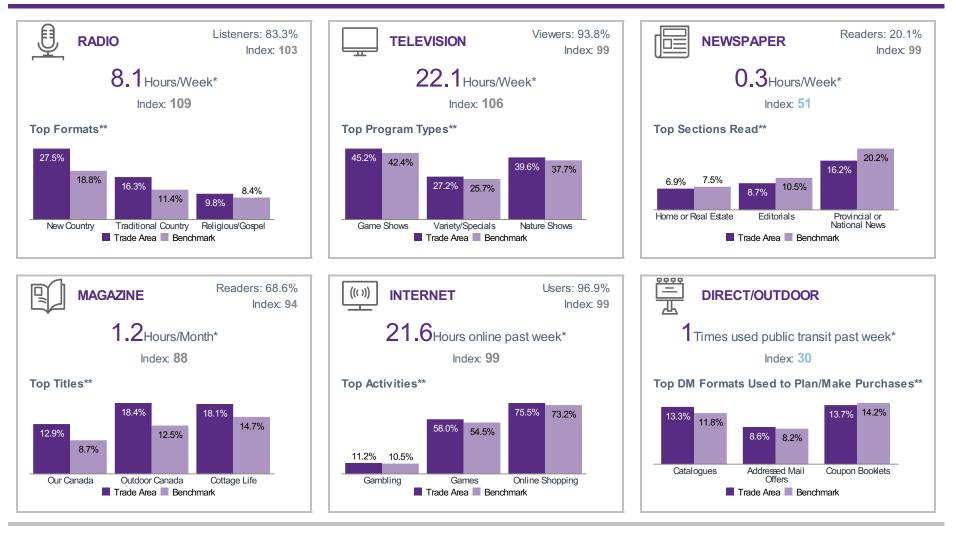

dren going back to school                          | 18.6 | 20.3   | 92    |
| Going back to work                                     | 13.9 | 17.6   | 79    |
| Other                                                  |      |        |       |
| Not Stated                                             | 0.3  | 0.6    | 54    |

Benchmark: Southern Ontario

Copyright © 2022 by Environics Analytics (EA). Source: ©2022 Environics Analytics, ©2022 Environics Analytics, PRIZM is a registered trademark of Claritas, LLC.. (https://en.environicsanalytics.ca/Envision/About/1/2021)

(Base used for Index calculations)

Index Colours: <80 80 - 110 110+

Media and Social Media Overview

### Behavioural | Media Overview

Trade Area: Town of Essex - Essex Centre

Household Population 14+:6,968

ENVIRONICS



Benchmark: Southern Ontario

Copyright © 2022 by Environics Analytics (EA). Source: ©2022 Environics Analytics, ©2022 Environics Analytics, PRIZM is a registered trademark of Claritas, LLC.. (https://en.environicsanalytics.ca/Envision/About/1/2021)

\* Consumption values based to variable's incidence count.

\*\* Chosen from index ranking with minimum 5% composition.

Index Colours: <80 80 - 110 110+

### Opticks Social | Social Media Activities

#### ENVIRONICS ANALYTICS

Trade Area: Town of Essex - Essex Centre

Household Population 18+: 6,570



Benchmark: Southern Ontario

Copyright © 2022 by Environics Analytics (EA). Source: ©2022 Environics Analytics, ©2022 Environics Analytics, PRIZM is a registered trademark of Claritas, LLC.

(https://en.environicsanalytics.ca/Envision/About/1/