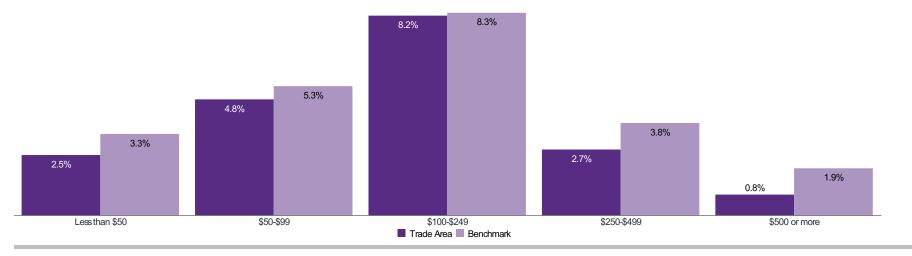

### Expenditures | HouseholdSpend - Annual Expenditure Overview

Trade Area: Town of Essex - Essex Centre

ENVIRONICS

Households: 3,362

Displaying the top nine HouseholdSpend categories ranked by percent of total expenditure. Benchmark used for Index calculations. Copyright © 2022 by Environics Analytics (EA). Source: ©2022 Environics Analytics, ©2022 Environics Analytics, PRIZM is a registered trademark of Claritas, LLC.. (https://en.environicsanalytics.ca/Envision/About/1/2021)

Index Colours: <

<80 80 - 110