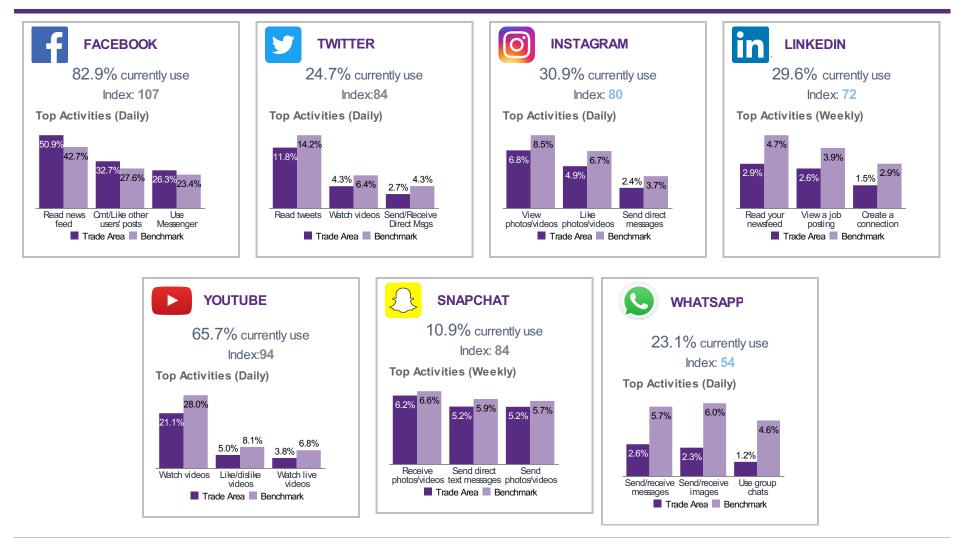

### Psychographics | SocialValues Overview

Trade Area: Town of Essex - Essex Centre