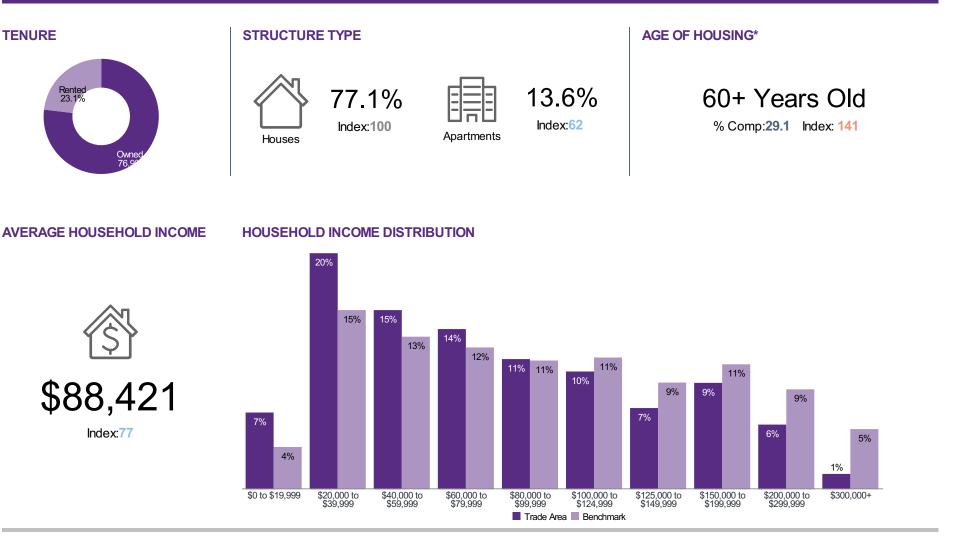

### **Demographics** | Housing & Income

Trade Area: Town of Essex - Essex Centre

Population: 8,353 | Households: 3,362

ENVIRONICS

Benchmark:Southern Ontario

Copyright © 2022 by Environics Analytics (EA). Source: ©2022 Environics Analytics, ©2022 Environics Analytics, PRIZM is a registered trademark of Claritas, LLC..

(https://en.environicsanalytics.ca/Envision/About/1/2021)

| Index Colours: | <80 | 80 - 110 | 110+ |
|----------------|-----|----------|------|
|----------------|-----|----------|------|

\*Chosen from index ranking with minimum 5% composition