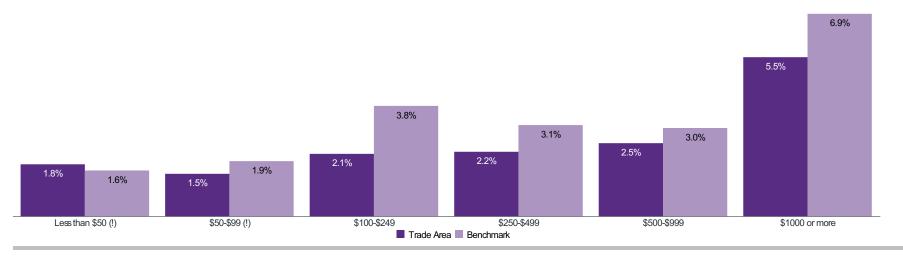

### Expenditures | HouseholdSpend - Annual Expenditure Overview

Trade Area: Town of Essex - Essex Centre

ENVIRONICS

Households: 3,362

Displaying the top nine HouseholdSpend categories ranked by percent of total expenditure. Benchmark used for Index calculations. Copyright © 2022 by Environics Analytics (EA). Source: ©2022 Environics Analytics, ©2022 Environics Analytics, PRIZM is a registered trademark of Claritas, LLC.. (https://en.environicsanalytics.ca/Envision/About/1/2021)

Index Colours: <

<80 80 - 110