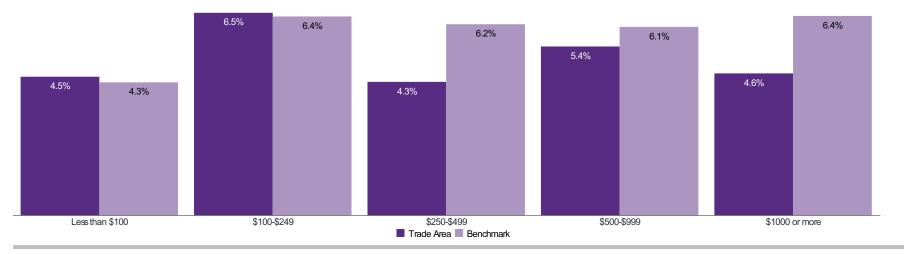

### Table of Contents

| Trade Area Map                                  | 1  |
|-------------------------------------------------|----|
| Demographics, PRIZM Profile, and Psychographics | 2  |
| Population & Households                         | 3  |
| Housing & Income                                | 4  |
| Education & Employment                          | 5  |
| Diversity                                       | 6  |
| Trade Area PRIZM Profile: Top Segments          | 7  |
| SocialValues Overview                           | 8  |
| Financial and Expenditure Overview              | 9  |
| WealthScapes Overview                           | 10 |
| WealthScapes Ratios                             | 11 |
| HouseholdSpend – Annual Expenditure Overview    | 12 |
| FoodSpend – Annual Expenditure Overview         | 13 |
| Post COVID-19 Activities                        | 14 |
| Activities Look Forward To Doing                | 15 |
| Media and Social Media Overview                 | 16 |
| Media Overview                                  | 17 |
| Social Media Activities                         | 18 |
| Social Media Usage                              | 19 |
| Online Shopping Attitudes and Behaviours        | 20 |
| Online Shopping Attitudes                       | 21 |
| Purchase Preference by Category                 | 22 |
| Clothing & Fashions Deep Dive                   | 23 |
| Home Electronics & Computers Deep Dive          | 24 |
| Gift Cards Deep Dive                            | 25 |
| Groceries Deep Dive                             | 26 |
| Beauty & Cosmetics Deep Dive                    | 27 |
| Home & Garden Deep Dive                         | 28 |
| Sporting Goods Deep Dive                        | 29 |
| Vacation/Travel Deep Dive                       | 30 |
| Store Loyalty                                   | 31 |
| Assortment/Product Quality                      | 32 |
| Shopping Experience                             | 33 |
| Price and Promo                                 | 34 |
| Main Street Visitors                            | 35 |
| 2019 Visitors                                   | 36 |
| 2020 Visitors                                   | 37 |
| 2021 Visitors                                   | 38 |
| 2021 Visitors PRIZM Profile: Top Segments       | 39 |