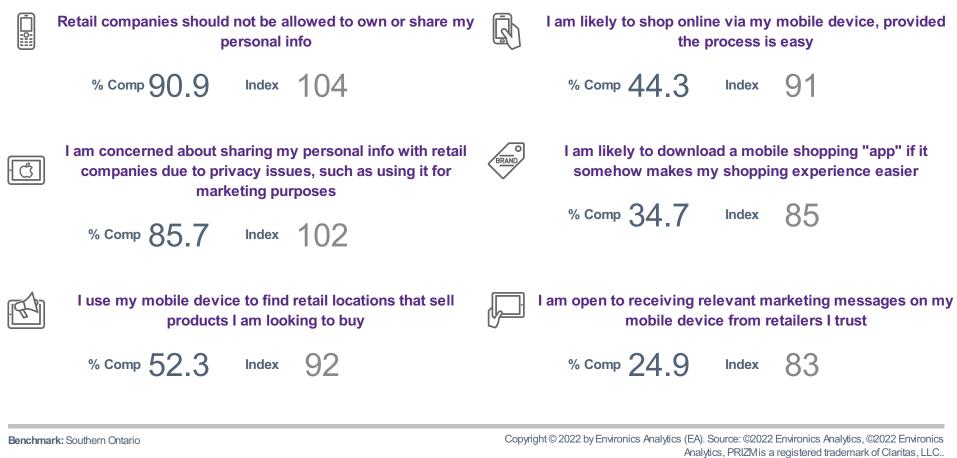

# Strong Values

| Values                  | Index |
|-------------------------|-------|
| Attraction to Nature    | 145   |
| Parochialism            | 132   |
| Utilitarian Consumerism | 127   |
| Obedience to Authority  | 123   |
| Fulfilment Through Work | 120   |
| Cultural Assimilation   | 118   |
| Need for Escape         | 116   |
| Brand Apathy            | 115   |
| Technology Anxiety      | 115   |
| Aversion to Complexity  | 113   |

#### **Attraction to Nature**

How close people want to be to nature, whether to recharge their spiritual batteries or to enjoy a simpler, healthier or more authentic way of life.

#### **Parochialism**

Considering oneself a "citizen of one's community and country" first and foremost, over a "citizen of the world". Tendency toward ethnocentricity, feeling affinity to people mainly in one's in-group or country.

### **Utilitarian Consumerism**

Tendency to base purchase decisions on utilitarian rather than aesthetic considerations. Measures the attention given to utility of objects and products purchased. People strong on this construct seldom buy products purely for their appearance. Lack of a need to engage in personal expression through aesthetic means. Weak Values