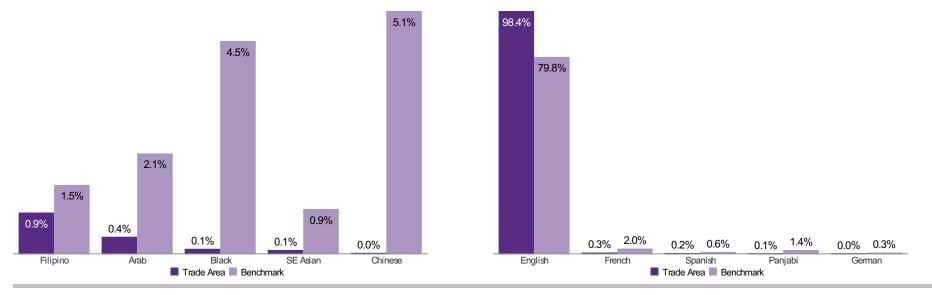

### **Demographics** | Diversity

Trade Area: Town of Essex - Essex Centre

ENVIRONICS

Population: 8,353 | Households: 3,362

**VISIBLE MINORITY STATUS: TOP 5\*\*** 

Benchmark:Southern Ontario

Copyright © 2022 by Environics Analytics (EA). Source: ©2022 Environics Analytics, ©2022 Environics Analytics, PRIZMis a registered trademark of Claritas, LLC.. (https://en.environicsanalytics.ca/Envision/About/1/2021)

Index Colours: <80 80 - 110 110+

\*Chosen from index ranking with minimum 5% composition

\*\*Ranked by percent composition

#### LANGUAGES SPOKEN AT HOME: TOP 5\*\*