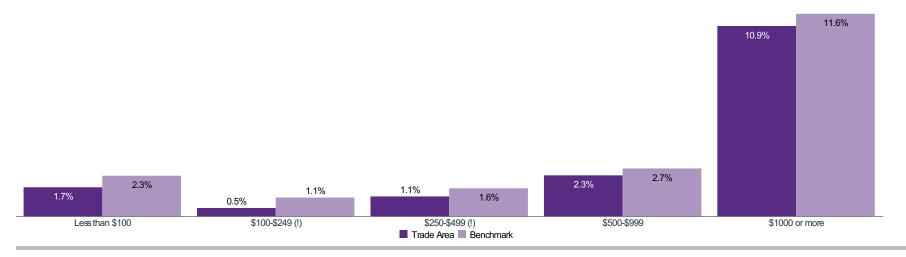

### Expenditures | HouseholdSpend - Annual Expenditure Overview

Trade Area: Town of Essex - Essex Centre

ENVIRONICS

Households: 3,362

Displaying the top nine HouseholdSpend categories ranked by percent of total expenditure. Benchmark used for Index calculations. Copyright © 2022 by Environics Analytics (EA). Source: ©2022 Environics Analytics, ©2022 Environics Analytics, PRIZM is a registered trademark of Claritas, LLC.. (https://en.environicsanalytics.ca/Envision/About/1/2021)

Index Colours: <

<80 80 - 110