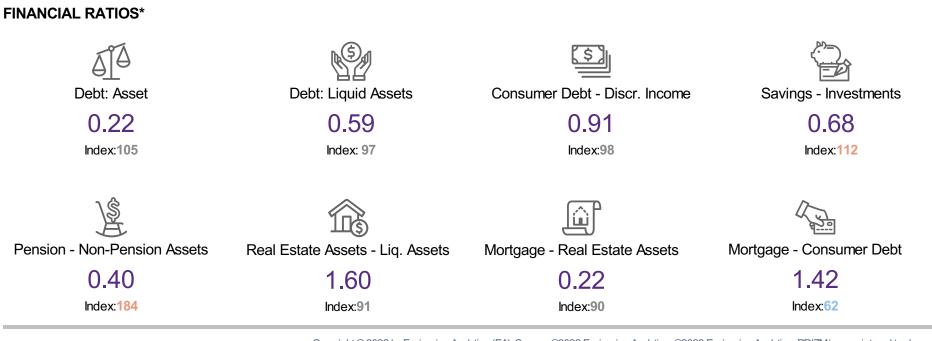

### Financial | WealthScapes - Ratios

Trade Area: Town of Essex - Essex Centre

ENVIRONICS ANALYTICS

Benchmark:Southern Ontario

Copyright © 2022 by Environics Analytics (EA). Source: ©2022 Environics Analytics, ©2022 Environics Analytics, PRIZM is a registered trademark of Claritas, LLC. (https://en.environicsanalytics.ca/Envision/About/1/2021)

| Л | Janas, LLC (III | ups.//en.environics | analytics.ca/Litvis | 1011/70000/1/2021) |
|---|-----------------|---------------------|---------------------|--------------------|
|   | Index Colours:  | <80                 | 80 - 110            | 110+               |