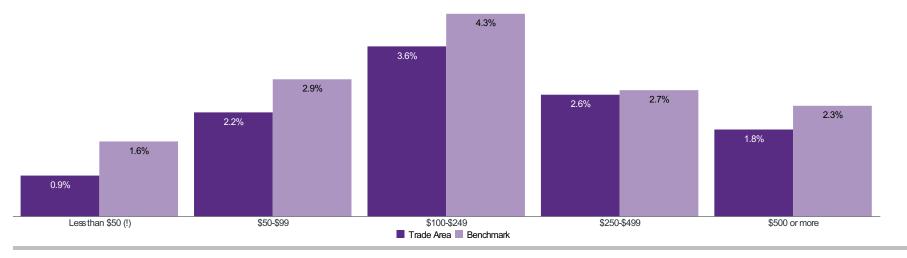

### Expenditures | HouseholdSpend - Annual Expenditure Overview

Trade Area: Town of Essex - Essex Centre

ENVIRONICS

Households: 3,362

Displaying the top nine HouseholdSpend categories ranked by percent of total expenditure. Benchmark used for Index calculations. Copyright © 2022 by Environics Analytics (EA). Source: ©2022 Environics Analytics, ©2022 Environics Analytics, PRIZM is a registered trademark of Claritas, LLC.. (https://en.environicsanalytics.ca/Envision/About/1/2021)

Index Colours: <

<80 80 - 110