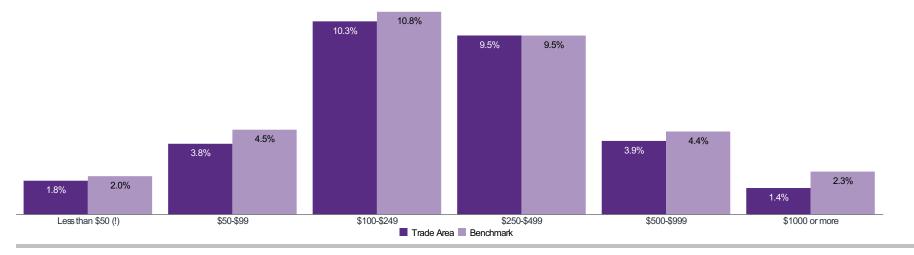

### Table of Contents

| Trade Area Map                                  | 1  |
|-------------------------------------------------|----|
| Demographics, PRIZM Profile, and Psychographics | 2  |
| Population & Households                         | 3  |
| Housing & Income                                | 4  |
| Education & Employment                          | 5  |
| Diversity                                       | 6  |
| Trade Area PRIZM Profile: Top Segments          | 7  |
| SocialValues Overview                           | 8  |
| Financial and Expenditure Overview              | 9  |
| WealthScapes Overview                           | 10 |
| WealthScapes Ratios                             | 11 |
| HouseholdSpend – Annual Expenditure Overview    | 12 |
| FoodSpend – Annual Expenditure Overview         | 13 |
| Post COVID-19 Activities                        | 14 |
| Activities Look Forward To Doing                | 15 |
| Media and Social Media Overview                 | 16 |
| Media Overview                                  | 17 |
| Social Media Activities                         | 18 |
| Social Media Usage                              | 19 |
| Online Shopping Attitudes and Behaviours        | 20 |
| Online Shopping Attitudes                       | 21 |
| Purchase Preference by Category                 | 22 |
| Clothing & Fashions Deep Dive                   | 23 |
| Home Electronics & Computers Deep Dive          | 24 |
| Gift Cards Deep Dive                            | 25 |
| Groceries Deep Dive                             | 26 |
| Beauty & Cosmetics Deep Dive                    | 27 |
| Home & Garden Deep Dive                         | 28 |
| Sporting Goods Deep Dive                        | 29 |
| Vacation/Travel Deep Dive                       | 30 |
| Store Loyalty                                   | 31 |
| Assortment/Product Quality                      | 32 |
| Shopping Experience                             | 33 |
| Price and Promo                                 | 34 |
| Main Street Visitors                            | 35 |
| 2019 Visitors                                   | 36 |
| 2020 Visitors                                   | 37 |
| 2021 Visitors                                   | 38 |
| 2021 Visitors PRIZM Profile: Top Segments       | 39 |