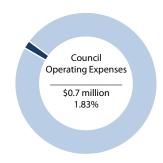

of the Chief Administrative Officer |
| 26 | Corporte Services                          |
| 28 | Community Services                         |
| 30 | Development Services                       |
| 32 | Infrastructure Services                    |





# Council

Council is the governing body of the municipal corporation and the custodian of its powers, both legislative and administrative. The policies that Council sets are the guidelines that administration follows as it performs the task of running the municipality. Council spends a significant amount of their time creating new policies and programs or reviewing the current ones to make sure they are working as they should. Council has established a 2019-2022 Corporate Strategic Plan which will guide them through the next four-year term.







# **Council Complement**

|                 | 2019      |           |         |           | 2020      |         | Change    |           |         |
|-----------------|-----------|-----------|---------|-----------|-----------|---------|-----------|-----------|---------|
| Cost Centre     | Full-time | Part-time | Student | Full-time | Part-time | Student | Full-time | Part-time | Student |
| Council         | 8.0       | 0.0       | 0.0     | 8.0       | 0.0       | 0.0     | 0.0       | 0.0       | 0.0     |
| Total - Council | 8.0       | 0.0       | 0.0     | 8.0       | 0.0       | 0.0     | 0.0       | 0.0       | 0.0     |

Summary of Changes to the Staff Complement



There is no change in the complement of Council for 2020. In 2018 Council approved the election of the Deputy-M