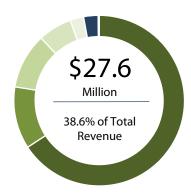

o fund both operating and capital activities. Total revenue for the 2020 Budget for both operating and capital is **\$70.8** million.



If all revenues combined for Operating and Capital equal \$70.8 million, how much goes to fund operations and how much goes to capital?

## **Operating Revenue Allocation**

- 41.9% Property Taxation
- 28.5% User Fees and Service Charges
- 14.8% Grants
- 8.4% Reserve and Reserve Funds
- 2.0% Prior Years' Surplus
- 1.8% Development Charges
- 1.2% Internal Allocations
- 1.0% License and Permit Fees
- 0.7% Other Income



# **Capital Revenue Allocation**

- 65.8% Reserve and Reserve Funds
- 11.8% Long Term Debt
- 10.5% Grants
- 6.4% Unfinanced Carryforward
- 2.6% Property Taxation
- 2.8% Development Charges
- 0.2% Other Revenue
- 0.0% Miscellaneous Revenue



# Investing In A Complete Community



## 2020 Expenses at a Glance

The Town of Essex invests in a complete community which is inclusive for all citizens and visitors alike. Operating and capital revenue is spent on the following key areas within the Town. Total expenses under the 2020 budget are:



If all expenditures combined for Operating and Capital equal \$70.8 million, how much is spent on operations and how much is spent on capital?

## Operating Expense Allocation

- 27.9% Transfers to Reserve
- 25.0% Personnel Expenses
- 18.7% Contracted Services
- 9.3% Supplies and Services
- 7.1% Debt Servicing
- 5.4% Utilities and Insurance
- 2.1% Development Charges
- 2.0% Other Expenses
- 1.5% Internal Allocations
- 0.9% Professional Fees



## **Capital Expense Allocation**

- 84.4% Cons