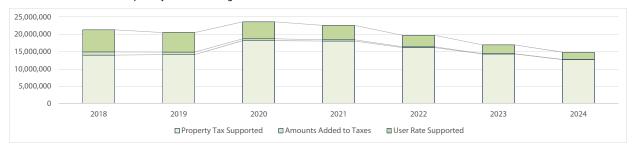

s/(Deficit)                                               | 405,019                             | 705,527                   | 300,508                | 74%       | (611,730)          | (537,213)          | (29,449)                | age 121                 |



## Long-Term Debt Balance 2018 to 2024

The Town's annual repayment limit (ARL) is calculated by the Ministry of Municipal Affairs and Housing. The 2019 ARL indicates that the Town has an estimated ARL of \$5.5 million available to service debt. Based on an interest rate of 5%, the Town would be permitted to enter into new borrowing of \$23.9 million for a five-year term. As illustrated in the chart below long-term debt will increase in 2020 due to Fire Station #2 and the Harrow Streetscape Project and will begin to decline in 2021.



|                               |             |             | Budget     | Chang     | e     |            | Fore       | cast       |            |
|-------------------------------|-------------|-------------|------------|-----------|-------|------------|------------|------------|------------|
|                               | 2018 Actual | 2019 Budget | 2020       | \$        | %     | 2021       | 2022       | 2023       | 2024       |
| Property Tax Supported        |             |             |            |           |       |            |            |            |            |
| Council                       | =           | -           | 2,470,096  | 2,470,096 | 100%  | 4,019,008  | 3,811,524  | 3,595,121  | 3,369,412  |
| Corporate Services            | 44,281      | 36,796      | 2