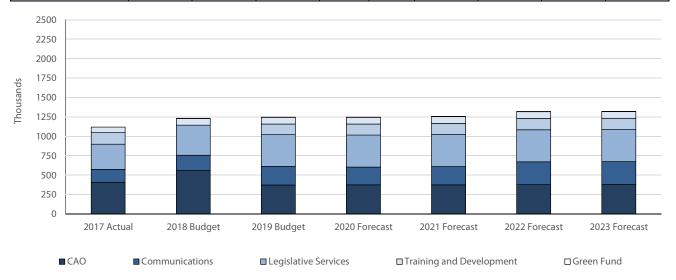

|     | 17.2.2      | By-Law 1889                                                                                                                                                                                                                                         | 107 |
|-----|-------------|-----------------------------------------------------------------------------------------------------------------------------------------------------------------------------------------------------------------------------------------------------|-----|
|     |             | Being a by-law to adopt the 2020 Operating and Capital Budget Estimates                                                                                                                                                                             |     |
|     |             | <ul> <li>Schedule "A"</li> <li>2020 Budget and 4 Year Forecast</li> </ul>                                                                                                                                                                           |     |
|     |             | Moved by Seconded by That By-Law 1889, being a by-law to adopt the 2020 Operating and Capital Budget Estimates, be read a first, a second and a third time and finally passed on February 18, 2020.                                                 |     |
|     | 17.3 By-La  | ws that require a first and second reading                                                                                                                                                                                                          |     |
|     | 17.3.1      | By-Law 1888                                                                                                                                                                                                                                         | 203 |
|     |             | Being a by-law to confirm the proceedings of the February 18, 2020 Regular Meeting of the Council of The Corporation of the Town of Essex                                                                                                           |     |
|     |             | Moved by Seconded by That By-Law 1888 being a by-law to confirm the proceedings of the February 18, 2020 Regular Meeting of The Corporation of the Town of Essex, be read a first and a second time and provisionally adopted on February 18, 2020. |     |
| 18. | Adjournment |                                                                                                                                                                                                                                                     |     |
|     | Moved by    |                                                                                                                                                                                                                                                     |     |