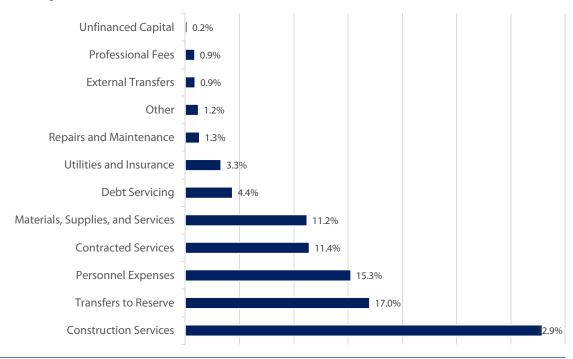

|     | 17.2.2      | By-Law 1889                                                                                                                                                                                                                                         | 107 |
|-----|-------------|-----------------------------------------------------------------------------------------------------------------------------------------------------------------------------------------------------------------------------------------------------|-----|
|     |             | Being a by-law to adopt the 2020 Operating and Capital Budget Estimates                                                                                                                                                                             |     |
|     |             | <ul> <li>Schedule "A"</li> <li>2020 Budget and 4 Year Forecast</li> </ul>                                                                                                                                                                           |     |
|     |             | Moved by Seconded by That By-Law 1889, being a by-law to adopt the 2020 Operating and Capital Budget Estimates, be read a first, a second and a third time and finally passed on February 18, 2020.                                                 |     |
|     | 17.3 By-La  | ws that require a first and second reading                                                                                                                                                                                                          |     |
|     | 17.3.1      | By-Law 1888                                                                                                                                                                                                                                         | 203 |
|     |             | Being a by-law to confirm the proceedings of the February 18, 2020 Regular Meeting of the Council of The Corporation of the Town of Essex                                                                                                           |     |
|     |             | Moved by Seconded by That By-Law 1888 being a by-law to confirm the proceedings of the February 18, 2020 Regular Meeting of The Corporation of the Town of Essex, be read a first and a second time and provisionally adopted on February 18, 2020. |     |
| 18. | Adjournment |                                                                                                                                                                                                                                                     |     |
|     | Moved by    |                                                                                                                                                                                                                                                     |     |