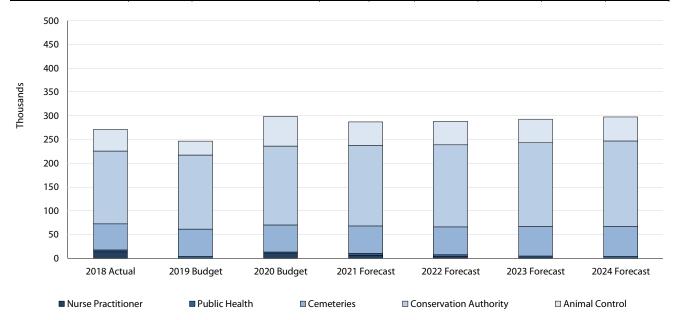

dget | 2020    | \$     | %    | 2021    | 2022    | 2023    | 2024    |
| Nurse Practitioner     | 13,699      | -           | 9,515   | 9,515  | 100% | 6,603   | 3,558   | 911     | -       |
| Public Health          | 4,053       | 4,000       | 4,000   | -      | 0%   | 4,000   | 4,000   | 4,000   | 4,000   |
| Cemeteries             | 54,807      | 57,404      | 56,648  | (757)  | -1%  | 57,588  | 58,611  | 62,012  | 63,029  |
| Conservation Authority | 153,146     | 155,980     | 166,099 | 10,119 | 6%   | 169,421 | 172,808 | 176,266 | 179,790 |
| Animal Control         | 45,555      | 29,158      | 62,241  | 33,083 | 113% | 49,240  | 49,437  | 49,636  | 50,562  |
| Total                  | 271,260     | 246,542     | 298,503 | 51,961 | 21%  | 286,852 | 288,413 | 292,825 | 297,382 |



# 2020 to 2024 Operating Budget by Expense and Revenue Grouping

|                         |             |             | Budget  | Char    | nge  |         | Fore    | cast    |         |
|-------------------------|-------------|-------------|---------|---------|------|---------|---------|---------|---------|
| Grouping                | 2018 Actual | 2019 Budget | 2020    | \$      | %    | 2021    | 2022    | 2023    | 2024    |
| Expenditures            |             |             |         |         |      |         |         |         |         |
| Personnel Expenses      | 142,288     | 147,259     | 152,548 | 5,289   | 4%   | 156,139 | 158,299 | 160,507 | 162,715 |
| Supplies and Services   | 378,314     | 368,155     | 413,426 | 45,271  | 12%  | 406,818 | 413,941 | 423,566 | 431,6