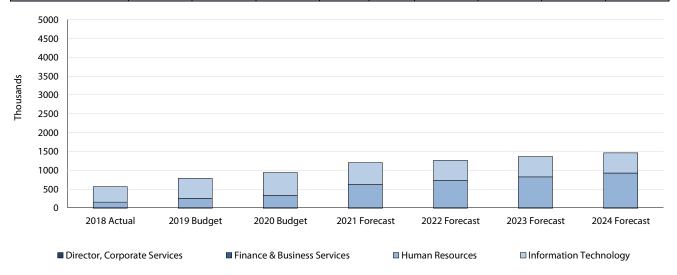

|     | 17.2.2      | By-Law 1889                                                                                                                                                                                                                                         | 107 |
|-----|-------------|-----------------------------------------------------------------------------------------------------------------------------------------------------------------------------------------------------------------------------------------------------|-----|
|     |             | Being a by-law to adopt the 2020 Operating and Capital Budget Estimates                                                                                                                                                                             |     |
|     |             | <ul> <li>Schedule "A"</li> <li>2020 Budget and 4 Year Forecast</li> </ul>                                                                                                                                                                           |     |
|     |             | Moved by Seconded by That By-Law 1889, being a by-law to adopt the 2020 Operating and Capital Budget Estimates, be read a first, a second and a third time and finally passed on February 18, 2020.                                                 |     |
|     | 17.3 By-La  | ws that require a first and second reading                                                                                                                                                                                                          |     |
|     | 17.3.1      | By-Law 1888                                                                                                                                                                                                                                         | 203 |
|     |             | Being a by-law to confirm the proceedings of the February 18, 2020 Regular Meeting of the Council of The Corporation of the Town of Essex                                                                                                           |     |
|     |             | Moved by Seconded by That By-Law 1888 being a by-law to confirm the proceedings of the February 18, 2020 Regular Meeting of The Corporation of the Town of Essex, be read a first and a second time and provisionally adopted on February 18, 2020. |     |
| 18. | Adjournment |                                                                                                                                                                                                                                                     |     |
|     | Moved by    |                                                                                                                                                                                                                                                     |     |