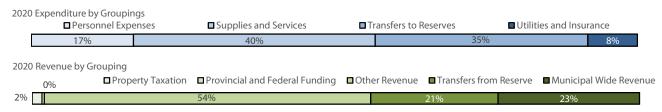

|     | 17.2.2      | By-Law 1889                                                                                                                                                                                                                                         | 107 |
|-----|-------------|-----------------------------------------------------------------------------------------------------------------------------------------------------------------------------------------------------------------------------------------------------|-----|
|     |             | Being a by-law to adopt the 2020 Operating and Capital Budget Estimates                                                                                                                                                                             |     |
|     |             | <ul> <li>Schedule "A"</li> <li>2020 Budget and 4 Year Forecast</li> </ul>                                                                                                                                                                           |     |
|     |             | Moved by Seconded by That By-Law 1889, being a by-law to adopt the 2020 Operating and Capital Budget Estimates, be read a first, a second and a third time and finally passed on February 18, 2020.                                                 |     |
|     | 17.3 By-La  | ws that require a first and second reading                                                                                                                                                                                                          |     |
|     | 17.3.1      | By-Law 1888                                                                                                                                                                                                                                         | 203 |
|     |             | Being a by-law to confirm the proceedings of the February 18, 2020 Regular Meeting of the Council of The Corporation of the Town of Essex                                                                                                           |     |
|     |             | Moved by Seconded by That By-Law 1888 being a by-law to confirm the proceedings of the February 18, 2020 Regular Meeting of The Corporation of the Town of Essex, be read a first and a second time and provisionally adopted on February 18, 2020. |     |
| 18. | Adjournment |                                                                                                                                                                                                                                                     |     |
|     | Moved by    |                                                                                                                                                                                                                                                     |     |