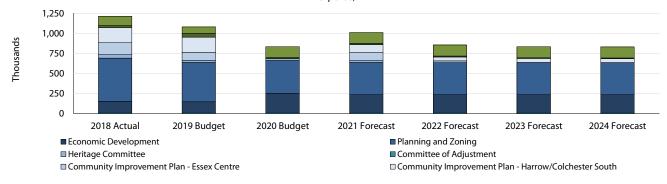

|     | 17.2.2      | By-Law 1889                                                                                                                                                                                                                                         | 107 |
|-----|-------------|-----------------------------------------------------------------------------------------------------------------------------------------------------------------------------------------------------------------------------------------------------|-----|
|     |             | Being a by-law to adopt the 2020 Operating and Capital Budget Estimates                                                                                                                                                                             |     |
|     |             | <ul> <li>Schedule "A"</li> <li>2020 Budget and 4 Year Forecast</li> </ul>                                                                                                                                                                           |     |
|     |             | Moved by Seconded by That By-Law 1889, being a by-law to adopt the 2020 Operating and Capital Budget Estimates, be read a first, a second and a third time and finally passed on February 18, 2020.                                                 |     |
|     | 17.3 By-La  | ws that require a first and second reading                                                                                                                                                                                                          |     |
|     | 17.3.1      | By-Law 1888                                                                                                                                                                                                                                         | 203 |
|     |             | Being a by-law to confirm the proceedings of the February 18, 2020 Regular Meeting of the Council of The Corporation of the Town of Essex                                                                                                           |     |
|     |             | Moved by Seconded by That By-Law 1888 being a by-law to confirm the proceedings of the February 18, 2020 Regular Meeting of The Corporation of the Town of Essex, be read a first and a second time and provisionally adopted on February 18, 2020. |     |
| 18. | Adjournment |                                                                                                                                                                                                                                                     |     |
|     | Moved by    |                                                                                                                                                                                                                                                     |     |