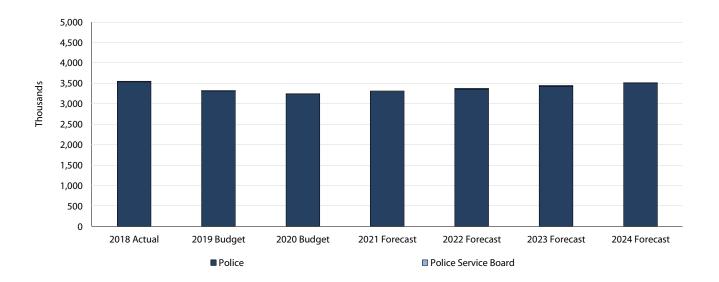

Char     | nge  | Forecast  |           |           |           |  |
|----------------------|-------------------------|-------------|-----------|----------|------|-----------|-----------|-----------|-----------|--|
| Cost Centre          | 2018 Actual             | 2019 Budget | 2020      | \$       | %    | 2021      | 2022      | 2023      | 2024      |  |
| Police               | 3,541,064               | 3,302,775   | 3,230,446 | (72,328) | -2%  | 3,296,838 | 3,364,641 | 3,433,801 | 3,501,642 |  |
| Police Service Board | 15,281                  | 28,591      | 19,641    | (8,950)  | -31% | 19,641    | 19,641    | 19,641    | 20,141    |  |
| Total                | otal 3,556,345 3,331,36 |             |           |          | -2%  | 3,316,479 | 3,384,282 | 3,453,442 | 3,521,783 |  |



# 2020 to 2024 Operating Budget by Expense and Revenue Grouping

|                         |             |             | Budget    | Char     | nge  |           | Fore      | cast      |           |
|-------------------------|-------------|-------------|-----------|----------|------|-----------|-----------|-----------|-----------|
| Grouping                | 2018 Actual | 2019 Budget | 2020      | \$       | %    | 2021      | 2022      | 2023      | 2024      |
| Expenditures            |             |             |           |          |      |           |           |           |           |
| Personnel Expenses      | 83,006      | 94,395      | 86,745    | (7,650)  | -8%  | 86,745    | 86,745    | 86,745    | 87,245    |
| Supplies and Services   | 3,387,152   | 3,423,275   | 3,353,0