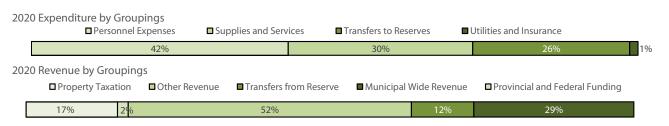

|     | 17.2.2      | By-Law 1889                                                                                                                                                                                                                                         | 107 |
|-----|-------------|-----------------------------------------------------------------------------------------------------------------------------------------------------------------------------------------------------------------------------------------------------|-----|
|     |             | Being a by-law to adopt the 2020 Operating and Capital Budget Estimates                                                                                                                                                                             |     |
|     |             | <ul> <li>Schedule "A"</li> <li>2020 Budget and 4 Year Forecast</li> </ul>                                                                                                                                                                           |     |
|     |             | Moved by Seconded by That By-Law 1889, being a by-law to adopt the 2020 Operating and Capital Budget Estimates, be read a first, a second and a third time and finally passed on February 18, 2020.                                                 |     |
|     | 17.3 By-La  | ws that require a first and second reading                                                                                                                                                                                                          |     |
|     | 17.3.1      | By-Law 1888                                                                                                                                                                                                                                         | 203 |
|     |             | Being a by-law to confirm the proceedings of the February 18, 2020 Regular Meeting of the Council of The Corporation of the Town of Essex                                                                                                           |     |
|     |             | Moved by Seconded by That By-Law 1888 being a by-law to confirm the proceedings of the February 18, 2020 Regular Meeting of The Corporation of the Town of Essex, be read a first and a second time and provisionally adopted on February 18, 2020. |     |
| 18. | Adjournment |                                                                                                                                                                                                                                                     |     |
|     | Moved by    |                                                                                                                                                                                                                                                     |     |