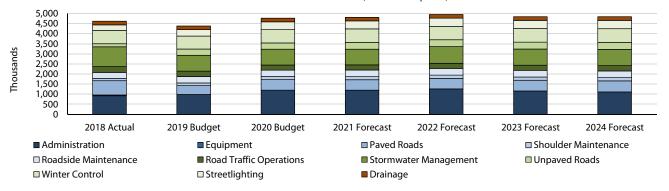

|     | 17.2.2      | By-Law 1889                                                                                                                                                                                                                                         | 107 |
|-----|-------------|-----------------------------------------------------------------------------------------------------------------------------------------------------------------------------------------------------------------------------------------------------|-----|
|     |             | Being a by-law to adopt the 2020 Operating and Capital Budget Estimates                                                                                                                                                                             |     |
|     |             | <ul> <li>Schedule "A"</li> <li>2020 Budget and 4 Year Forecast</li> </ul>                                                                                                                                                                           |     |
|     |             | Moved by Seconded by That By-Law 1889, being a by-law to adopt the 2020 Operating and Capital Budget Estimates, be read a first, a second and a third time and finally passed on February 18, 2020.                                                 |     |
|     | 17.3 By-La  | ws that require a first and second reading                                                                                                                                                                                                          |     |
|     | 17.3.1      | By-Law 1888                                                                                                                                                                                                                                         | 203 |
|     |             | Being a by-law to confirm the proceedings of the February 18, 2020 Regular Meeting of the Council of The Corporation of the Town of Essex                                                                                                           |     |
|     |             | Moved by Seconded by That By-Law 1888 being a by-law to confirm the proceedings of the February 18, 2020 Regular Meeting of The Corporation of the Town of Essex, be read a first and a second time and provisionally adopted on February 18, 2020. |     |
| 18. | Adjournment |                                                                                                                                                                                                                                                     |     |
|     | Moved by    |                                                                                                                                                                                                                                                     |     |