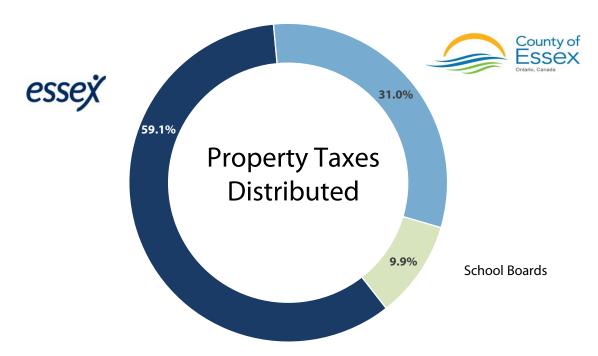

|     | 17.2.2      | By-Law 1889                                                                                                                                                                                                                                         | 107 |
|-----|-------------|-----------------------------------------------------------------------------------------------------------------------------------------------------------------------------------------------------------------------------------------------------|-----|
|     |             | Being a by-law to adopt the 2020 Operating and Capital Budget Estimates                                                                                                                                                                             |     |
|     |             | <ul> <li>Schedule "A"</li> <li>2020 Budget and 4 Year Forecast</li> </ul>                                                                                                                                                                           |     |
|     |             | Moved by Seconded by That By-Law 1889, being a by-law to adopt the 2020 Operating and Capital Budget Estimates, be read a first, a second and a third time and finally passed on February 18, 2020.                                                 |     |
|     | 17.3 By-La  | ws that require a first and second reading                                                                                                                                                                                                          |     |
|     | 17.3.1      | By-Law 1888                                                                                                                                                                                                                                         | 203 |
|     |             | Being a by-law to confirm the proceedings of the February 18, 2020 Regular Meeting of the Council of The Corporation of the Town of Essex                                                                                                           |     |
|     |             | Moved by Seconded by That By-Law 1888 being a by-law to confirm the proceedings of the February 18, 2020 Regular Meeting of The Corporation of the Town of Essex, be read a first and a second time and provisionally adopted on February 18, 2020. |     |
| 18. | Adjournment |                                                                                                                                                                                                                                                     |     |
|     | Moved by    |                                                                                                                                                                                                                                                     |     |