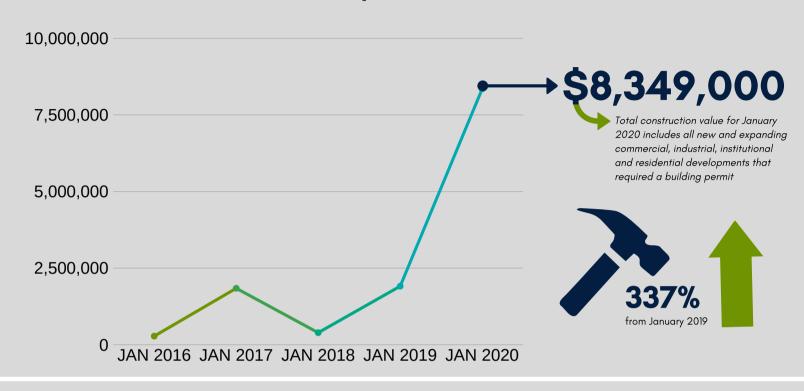

#### **Purpose**

To provide council with a monthly update on total construction values and real estate data in the Town of Essex.

### **Background and Discussion**

Please refer to attached Building Report and Development Overview.

#### Number of Permits and Construction Value

|                                                 |                |              |            |           |    |                  | Prior Months | ess Cancelled |    | Jan 2020     |    | Jan 2019     |
|-------------------------------------------------|----------------|--------------|------------|-----------|----|------------------|--------------|---------------|----|--------------|----|--------------|
|                                                 |                |              |            | Cancelled |    | Monthly          | Construction | Construction  | (  | Construction | (  | Construction |
| Permit Type                                     | Permits Issued | Prior Months | Year Total | Permits   | Co | nstruction Value | Value        | Values        |    | Values       |    | Values       |
| Single Family Residence                         |                |              |            |           |    |                  |              |               | \$ | -            | \$ | -            |
| Ward 1                                          | 9              | 0            | 9          |           | \$ | 4,459,000.00     | \$<br>-      | \$<br>-       | \$ | 4,459,000.00 | \$ | 800,000.00   |
| Ward 2                                          | 0              | 0            | 0          |           | \$ | -                | \$<br>-      | \$<br>-       | \$ | -            | \$ | 400,000.00   |
| Ward 3                                          | 0              | 0            | 0          |           | \$ | -                | \$<br>-      | \$<br>-       | \$ | -            | \$ | 450,000.00   |
| Ward 4                                          | 0              | 0            | 0          |           | \$ | -                | \$<br>-      | \$<br>-       | \$ | -            | \$ | -            |
| Multiple Residential                            | 0              | 0            | 0          |           | \$ | -                | \$<br>-      | \$<br>-       | \$ | -            | \$ | -            |
| Addition/Sunrooms                               | 2              | 0            | 2          |           | \$ | 145,000.00       | \$<br>-      | \$<br>-       | \$ | 145,000.00   | \$ | 150,000.00   |
| Garages/Carports                                | 2              | 0            | 2          |           | \$ | 100,000.00       | \$<br>-      | \$<br>-       | \$ | 100,000.00   | \$ | -            |
| Decks/Porches                                   | 0              | 0            | 0          |           | \$ | -                | \$<br>-      | \$<br>-       | \$ | -            | \$ | -            |
| Fences/Pools                                    | 0              | 0            | 0          |           | \$ | -                | \$<br>-      | \$<br>-       | \$ | -            | \$ | -            |
| Demolition                                      | 2              | 0            | 2          |           | \$ | 25,000.00        | \$<br>-      | \$<br>-       | \$ | 25,000.00    | \$ | 10,000.00    |
| House Raising                                   | 0              | 0            | 0          |           | \$ | -                | \$<br>-      | \$<br>-       | \$ | -            | \$ | -            |
| Pole Barns                                      | 0              | 0            | 0          |           | \$ | -                | \$<br>-      | \$<br>-       | \$ | -            | \$ | 40,000.00    |
| Commercial/Industrial                           | 0              | 0            | 0          |           | \$ | -                | \$<br>-      | \$<br>-       | \$ | -            | \$ | -            |
| Miscellaneous                                   | 0              | 0            | 0          |           | \$ | -                | \$<br>-      | \$<br>-       | \$ | -            | \$ | -            |
| Shed                                            | 1              | 0            | 1          |           | \$ | 35,000.00        | \$<br>-      | \$<br>-       | \$ | 35,000.00    | \$ | -            |
| Roof                                            | 0              | 0            | 0          |           | \$ | -                | \$<br>-      | \$<br>-       | \$ | -            | \$ | -            |
| Septic System                                   | 0              | 0            | 0          |           | \$ | -                | \$<br>-      | \$<br>-       | \$ | -            | \$ | -            |
| Sign                                            | 0              | 0            | 0          |           | \$ | -                | \$<br>-      | \$<br>-       | \$ | -            | \$ | -            |
| Green Houses/Winery                             | 0              | 0            | 0          |           | \$ | -                | \$<br>-      | \$<br>-       | \$ | -            | \$ | -            |
| Renovations                                     | 0              | 0            | 0          |           | \$ | -                | \$<br>-      | \$<br>-       | \$ | -            | \$ | 60,000.00    |
| Additions/Renovation-Commercial/Industrial/Inst | 4              | 0            | 4          |           | \$ | 3,570,000.00     | \$<br>-      | \$<br>-       | \$ | 3,570,000.00 | \$ | -            |
| Plumbing only                                   | 1              | 0            | 1          |           | \$ | 15,000.00        | \$<br>-      | \$<br>-       | \$ | 15,000.00    | \$ | -            |
| Demolition Out Buildings                        | 0              | 0            | 0          |           | \$ | -                | \$<br>-      | \$<br>-       | \$ | -            | \$ | -            |
| Total Permits/Construction Value                | 21             | 0            | 21         | 0         | \$ | 8,349,000.00     | \$<br>-      | \$<br>-       | \$ | 8,349,000.00 | \$ | 1,910,000.00 |