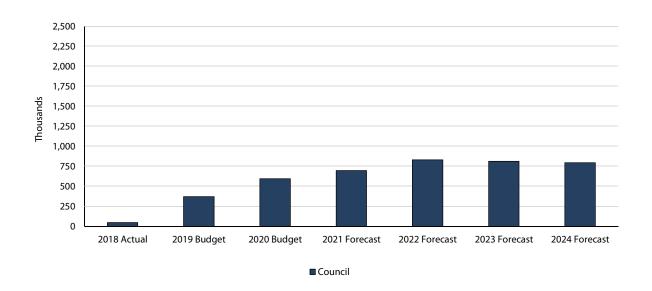

| nge | Forecast |         |         |         |
|-------------|-------------|---------|---------|------------------------------------------------|-----|----------|---------|---------|---------|
|             |             | 2019    |         |                                                |     |          |         |         |         |
| Cost Centre | 2018 Actual | Budget  | 2020    | \$                                             | %   | 2021     | 2022    | 2023    | 2024    |
| Council     | 47,704      | 370,992 | 595,679 | 224,687                                        | 61% | 696,565  | 830,568 | 813,466 | 795,207 |
| Total       | 47,704      | 370,992 | 595,679 | <b>224,687 61%</b> 696,565 830,568 813,466 795 |     |          |         | 795,207 |         |



# 2020 to 2024 Operating Budget by Expense and Revenue Grouping

|                         |             |         | Budget  | Chan     | ige  |         | Fore    | ecast   |         |
|-------------------------|-------------|---------|---------|----------|------|---------|---------|---------|---------|
|                         |             | 2019    |         |          |      |         |         |         |         |
| Grouping                | 2018 Actual | Budget  | 2020    | \$       | %    | 2021    | 2022    | 2023    | 2024    |
| Expenditures            |             |         |         |          |      |         |         |         |         |
| Personnel Expenses      | 182,229     | 271,531 | 276,102 | 4,572    | 2%   | 273,480 | 273,481 | 273,481 | 273,481 |
| Supplies an