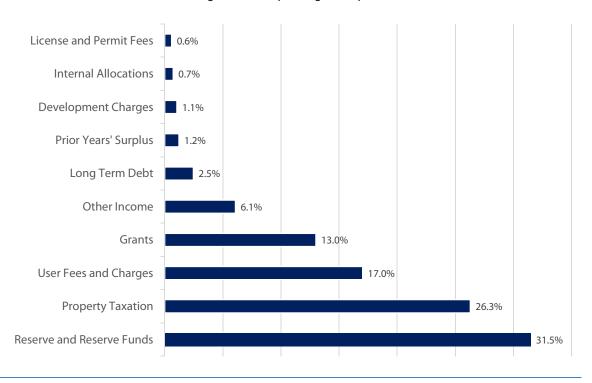

and considering the well-being and interests of the municipality.



Back row, left to right: Ward 1 Councillor Morley Bowman, Deputy Mayor Richard Meloche, Mayor Larry Snively, Ward 3 Councillor Steve Bjorkman, Ward 3 Councillor Chris Vander Doelen.

Front row, left to right: Ward 4 Councillor Sherry Bondy, Ward 1 Councillor Joe Garon, Ward 2 Councillor Kim Verbeek.

#### **Administrative Services**

Through a variety of departments, staff are responsible for the administration of the Town's programs and services.



# Investing In A Complete Community



#### 2020 Revenue at a Glance

The Town of Essex relies on a combination of various revenue sources to fund both operating and capital activities. Total revenue for the 2020 Budget for both operating and capital is **\$70.8** million.



If all revenues combined for Operating and Capital equal \$70.8 million, how much goes to fund operations and how much goes to capital?

## **Operating Revenue Allocation**

- 41.9% Property Taxation
- 28.5% User Fees and Service Charges
- 14.8% Grants
- 8.4% Reserve and Reserve Funds
- 2.0% Prior Years' Surplus
- 1.8% Development Charges
- 1.2% Internal Allocations
- 1.0% License and Permit Fees
- 0.7% Other Income



# **Capital Revenue Allocation**

- 65.8% Reserve and Reserve Funds
- 11.8% Long Term Debt
- 10.5% Grants
- 6.4% Unfinanced Carryforward
- 2.6% Property Taxation
- 2.8% Development Charges
- 0.2% Other Revenue
- 0.0% Miscellaneous Revenue



# Investing In A Complete Community



## 2020 Expenses at a Glance

The Town of Essex invests in a complete community which is inclu