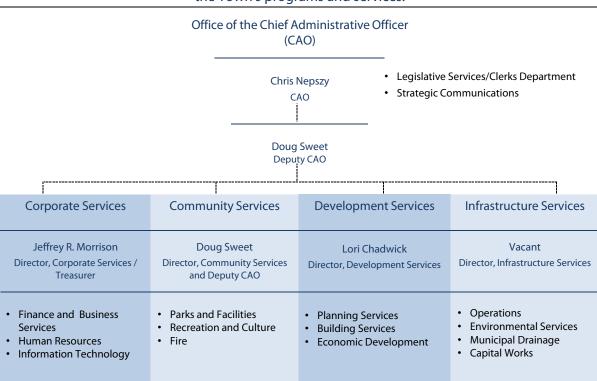

Ward 4 - Councillor Sherry Bondy

Regrets: Ward 1 – Councillor Joe Garon

Also Present: Chris Nepszy, Chief Administrative Officer

Alex Denonville, Manager, Strategic Communications

Rick Arnel, Fire Chief

Rick Malott, Deputy Fire Chief

Jeffrey Morrison, Director, Corporate Services/Treasurer

Lori Chadwick, Director, Development Services Robert Auger, Town Solicitor, Legal and Legislative

Services/Clerk

Lynn Moroz, Administrative Assistant

Ward 4 Councillor Sherry Bondy

Also Present: Chris Nepszy Chief Administrative Officer

Doug Sweet, Director, Community Services/Deputy CAO

Jeffrey Morrison, Director, Corporate Services/Treasurer

Lori Chadwick, Director, Development Services

Heather MacDonald, Manager, Finance and Business Services

Peter Mullins, Assistant Manager, Finance

Robert Auger, Town Solicitor/Clerk

Shelley Brown, Deputy Clerk

# 4. Reports from Administration

- a) Chris Nepszy, Chief Administrative Officer
   Mr. Nepszy provided an introduction to the 2020 Budget advising council on the purpose of the meeting and the expectations for the meeting.
- b) Jeffrey Morrison, Director, Corporate Services/Treasurer