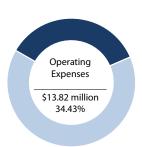

|     | 17.2.2      | By-Law 1889                                                                                                                                                                                                                                         | 107 |
|-----|-------------|-----------------------------------------------------------------------------------------------------------------------------------------------------------------------------------------------------------------------------------------------------|-----|
|     |             | Being a by-law to adopt the 2020 Operating and Capital Budget Estimates                                                                                                                                                                             |     |
|     |             | <ul> <li>Schedule "A"</li> <li>2020 Budget and 4 Year Forecast</li> </ul>                                                                                                                                                                           |     |
|     |             | Moved by Seconded by That By-Law 1889, being a by-law to adopt the 2020 Operating and Capital Budget Estimates, be read a first, a second and a third time and finally passed on February 18, 2020.                                                 |     |
|     | 17.3 By-La  | ws that require a first and second reading                                                                                                                                                                                                          |     |
|     | 17.3.1      | By-Law 1888                                                                                                                                                                                                                                         | 203 |
|     |             | Being a by-law to confirm the proceedings of the February 18, 2020 Regular Meeting of the Council of The Corporation of the Town of Essex                                                                                                           |     |
|     |             | Moved by Seconded by That By-Law 1888 being a by-law to confirm the proceedings of the February 18, 2020 Regular Meeting of The Corporation of the Town of Essex, be read a first and a second time and provisionally adopted on February 18, 2020. |     |
| 18. | Adjournment |                                                                                                                                                                                                                                                     |     |
|     | Moved by    |                                                                                                                                                                                                                                                     |     |