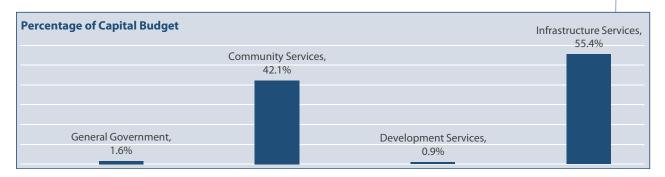

|     | 17.2.2      | By-Law 1889                                                                                                                                                                                                                                         | 107 |
|-----|-------------|-----------------------------------------------------------------------------------------------------------------------------------------------------------------------------------------------------------------------------------------------------|-----|
|     |             | Being a by-law to adopt the 2020 Operating and Capital Budget Estimates                                                                                                                                                                             |     |
|     |             | <ul> <li>Schedule "A"</li> <li>2020 Budget and 4 Year Forecast</li> </ul>                                                                                                                                                                           |     |
|     |             | Moved by Seconded by That By-Law 1889, being a by-law to adopt the 2020 Operating and Capital Budget Estimates, be read a first, a second and a third time and finally passed on February 18, 2020.                                                 |     |
|     | 17.3 By-La  | ws that require a first and second reading                                                                                                                                                                                                          |     |
|     | 17.3.1      | By-Law 1888                                                                                                                                                                                                                                         | 203 |
|     |             | Being a by-law to confirm the proceedings of the February 18, 2020 Regular Meeting of the Council of The Corporation of the Town of Essex                                                                                                           |     |
|     |             | Moved by Seconded by That By-Law 1888 being a by-law to confirm the proceedings of the February 18, 2020 Regular Meeting of The Corporation of the Town of Essex, be read a first and a second time and provisionally adopted on February 18, 2020. |     |
| 18. | Adjournment |                                                                                                                                                                                                                                                     |     |
|     | Moved by    |                                                                                                                                                                                                                                                     |     |