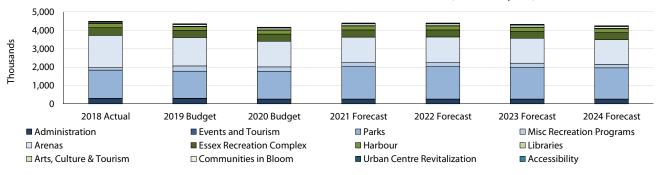

|     | 17.2.2      | By-Law 1889                                                                                                                                                                                                                                         | 107 |
|-----|-------------|-----------------------------------------------------------------------------------------------------------------------------------------------------------------------------------------------------------------------------------------------------|-----|
|     |             | Being a by-law to adopt the 2020 Operating and Capital Budget Estimates                                                                                                                                                                             |     |
|     |             | <ul> <li>Schedule "A"</li> <li>2020 Budget and 4 Year Forecast</li> </ul>                                                                                                                                                                           |     |
|     |             | Moved by Seconded by That By-Law 1889, being a by-law to adopt the 2020 Operating and Capital Budget Estimates, be read a first, a second and a third time and finally passed on February 18, 2020.                                                 |     |
|     | 17.3 By-La  | ws that require a first and second reading                                                                                                                                                                                                          |     |
|     | 17.3.1      | By-Law 1888                                                                                                                                                                                                                                         | 203 |
|     |             | Being a by-law to confirm the proceedings of the February 18, 2020 Regular Meeting of the Council of The Corporation of the Town of Essex                                                                                                           |     |
|     |             | Moved by Seconded by That By-Law 1888 being a by-law to confirm the proceedings of the February 18, 2020 Regular Meeting of The Corporation of the Town of Essex, be read a first and a second time and provisionally adopted on February 18, 2020. |     |
| 18. | Adjournment |                                                                                                                                                                                                                                                     |     |
|     | Moved by    |                                                                                                                                                                                                                                                     |     |