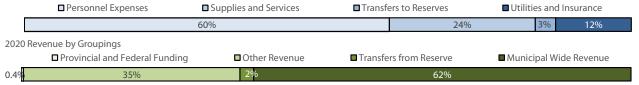

|     | 17.2.2      | By-Law 1889                                                                                                                                                                                                                                         | 107 |
|-----|-------------|-----------------------------------------------------------------------------------------------------------------------------------------------------------------------------------------------------------------------------------------------------|-----|
|     |             | Being a by-law to adopt the 2020 Operating and Capital Budget Estimates                                                                                                                                                                             |     |
|     |             | <ul> <li>Schedule "A"</li> <li>2020 Budget and 4 Year Forecast</li> </ul>                                                                                                                                                                           |     |
|     |             | Moved by Seconded by That By-Law 1889, being a by-law to adopt the 2020 Operating and Capital Budget Estimates, be read a first, a second and a third time and finally passed on February 18, 2020.                                                 |     |
|     | 17.3 By-La  | ws that require a first and second reading                                                                                                                                                                                                          |     |
|     | 17.3.1      | By-Law 1888                                                                                                                                                                                                                                         | 203 |
|     |             | Being a by-law to confirm the proceedings of the February 18, 2020 Regular Meeting of the Council of The Corporation of the Town of Essex                                                                                                           |     |
|     |             | Moved by Seconded by That By-Law 1888 being a by-law to confirm the proceedings of the February 18, 2020 Regular Meeting of The Corporation of the Town of Essex, be read a first and a second time and provisionally adopted on February 18, 2020. |     |
| 18. | Adjournment |                                                                                                                                                                                                                                                     |     |
|     | Moved by    |                                                                                                                                                                                                                                                     |     |