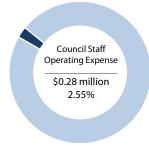

cil has established a 2019-2022 Corporate Strategic Plan which will guide them through the next four-year term.







# **Council Complement**

|                 | 2019      |           |         |           | 2020      |         | Change    |           |         |
|-----------------|-----------|-----------|---------|-----------|-----------|---------|-----------|-----------|---------|
| Cost Centre     | Full-time | Part-time | Student | Full-time | Part-time | Student | Full-time | Part-time | Student |
| Council         | 8.0       | 0.0       | 0.0     | 8.0       | 0.0       | 0.0     | 0.0       | 0.0       | 0.0     |
| Total - Council | 8.0       | 0.0       | 0.0     | 8.0       | 0.0       | 0.0     | 0.0       | 0.0       | 0.0     |

Summary of Changes to the Staff Complement



There is no change in the complement of Council for 2020. In 2018 Council approved the election of the Deputy-Mayor at large which increased the number of elected officials in the Town of Essex from seven to eight.



# 2020 to 2024 Net Operating Budget by Cost Centre

|             |             |         | Budget  | Chan                                           | nge | Forecast |         |         |         |
|-------------|-------------|---------|---------|------------------------------------------------|-----|----------|---------|---------|---------|
|             |             | 2019    |         |                                                |     |          |         |         |         |
| Cost Centre | 2018 Actual | Budget  | 2020    | \$