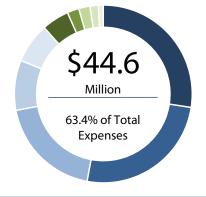

# 2021 Expenses at a Glance

The Town of Essex invests in a complete community which is inclusive for citizens and visitors alike. Operating and capital revenue is spent on the following key areas within the Town. Total expenses under the 2021 budget are \$70.4 million (2020 \$70.8 million)

# **Operating Expense Allocation**

- 29.5% Transfers to Reserve
- 25.9% Personnel Expenses
- 17.3% Contracted Services
- 8.1% Supplies and Services
- 6.9% Debt Servicing
- 5.9% Utilities and Insurance
- 2.0% Development Charges
- 2.0% Other Expenses
- 1.5% Internal Allocations