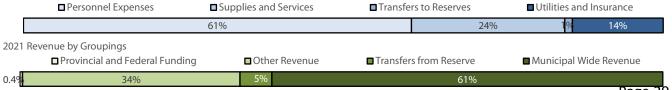

# **Operating Expense Allocation**

- 29.5% Transfers to Reserve
- 25.9% Personnel Expenses
- 17.3% Contracted Services
- 8.1% Supplies and Services
- 6.9% Debt Servicing
- 5.9% Utilities and Insurance
- 2.0% Development Charges
- 2.0% Other Expenses
- 1.5% Internal Allocations

# Operating Expense and Revenue Summary

|                                     |             | Budget     | Chang     | е     |            | Fore       | cast       |            |
|-------------------------------------|-------------|------------|-----------|-------|------------|------------|------------|------------|
| Grouping                            | 2020 Budget | 2021       | \$        | %     | 2022       | 2023       | 2024       | 2025       |
| Operating Expenditures              |             |            |           |       |            |            |            |            |
| Personnel Expenses                  | 10,819,961  | 11,563,629 | 743,669   | 7%    | 11,690,366 | 11,818,057 | 11,981,216 | 12,141,697 |
| Supplies and Services               | 14,940,512  | 14,200,808 | (739,704) | -5%   | 14,421,367 | 14,979,156 | 14,499,765 | 14,594,907 |
| Transfers to Reserves               | 12,044,824  | 13,164,314 | 1,119,490 | 9%    | 13,566,418 | 12,797,786 | 12,453,818 | 12,716,792 |
| Utilities and Insurance             | 2,343,305   | 2,638,414  | 295,109   | 13%   | 2,835,648  | 2,860,584  | 2,887,520  | 2,898,103  |
| <b>Total Operating Expenditures</b> | 40,148,602  | 41,567,165 | 1,418,564 | 4%    | 42,513,799 | 42,455,583 | 41,822,319 | 42,351,500 |
| Operating Revenues                  |             |            |           |       |            |            |            |            |
| Property Taxation                   | 18,503,759  | 18,939,230 | 435,471   | 2%    | 19,308,441 | 19,683,086 | 20,000,473 | 19,894,741 |
| Provincial and Federal Funding      | 6,410,904   | 6,380,474  | (30,430)  | 0%    | 6,397,783  | 6,427,639  | 6,429,343  | 6,431,065  |
| Other Revenue                       | 17,621,921  | 18,766,228 | 1,144,307 | 6%    | 19,313,912 | 19,032,335 | 18,776,926 | 18,766,228 |
| Prior Years' Surplus                | 879,854     | -          | (879,854) | -100% | -          | -          | -          | -          |
| Transfers from Reserves             | 526,774     | 567,251    | 40,477    | 8%    | 584,914    | 572,129    | 580,105    | 588,490    |
| Total Operating Revenues            | 43,943,213  | 44,653,184 | 709,971   | 2%    | 45,605,050 | 45,715,189 | 45,786,847 | 45,680,523 |
| Net Total (incl. debt)              | 3,794,612   | 3,086,018  | (708,593) | -19%  | 3,091,251  | 3,259,606  | 3,964,528  | 3,329,024  |
| Debt Charges                        | 3,089,085   | 3,086,018  | (3,067)   | 0%    | 3,392,138  | 3,413,822  | 3,110,890  | 2,857,977  |
| Operating Surplus/(Deficit)         | 705,527     | 0          | (705,527) | -100% | (300,887)  | (154,217)  | 853,638    | 471,047    |