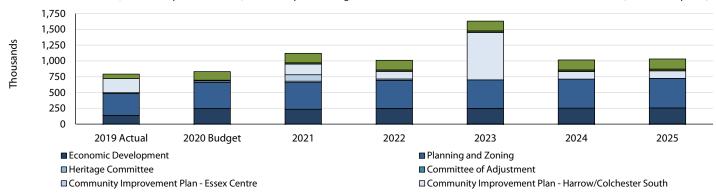

# 2021 to 2025 Net Operating Budget by Cost Centre

|                                                                                                                                   | Г                                                 | Budget                                           | Chang                                       | je                         |                                         | Fore                             | cast               |                                               |
|-----------------------------------------------------------------------------------------------------------------------------------|---------------------------------------------------|--------------------------------------------------|---------------------------------------------|----------------------------|-----------------------------------------|----------------------------------|--------------------|-----------------------------------------------|
| Cost Centre                                                                                                                       | 2020 Budget                                       | 2021                                             | \$                                          | %                          | 2022                                    | 2023                             | 2024               | 2025                                          |
| Council                                                                                                                           | 595,679                                           | 812,450                                          | 216,771                                     | 36%                        | 1,312,680                               | 1,111,962                        | 960,195            | 967,707                                       |
| Other                                                                                                                             |                                                   | ,                                                | -,                                          |                            | ,,,,,,,,,,,,,,,,,,,,,,,,,,,,,,,,,,,,,,, | , , , , ,                        |                    | ,                                             |
| Police                                                                                                                            | 3,230,446                                         | 3,107,178                                        | (123,268)                                   | -4%                        | 3,226,052                               | 3,226,213                        | 3,223,673          | 3,221,094                                     |
| Police Services Board                                                                                                             | 19,641                                            | 19,641                                           | (123/200)                                   | 0%                         | 19,641                                  | 19,641                           | 20,141             | 20,141                                        |
| Nurse Practitioner                                                                                                                | 9,515                                             | 4,880                                            | (4,635)                                     | -49%                       | 3,232                                   | 3,752                            | 4,256              | 2,534                                         |
| Public Health                                                                                                                     | 4,000                                             | 4,000                                            | (4,033)                                     | 0%                         | 4,000                                   | 4,000                            | 4,000              | 2,334                                         |
| Cemeteries                                                                                                                        |                                                   |                                                  | (2.464)                                     | -4%                        |                                         |                                  |                    |                                               |
|                                                                                                                                   | 56,648                                            | 54,183                                           | (2,464)                                     |                            | 55,465                                  | 56,609                           | 57,776             | 58,940                                        |
| Garbage Collection and Disposal                                                                                                   | -                                                 | -                                                | -                                           | 0%                         | -                                       | -                                | -                  | -                                             |
| Conservation Authority                                                                                                            | 166,099                                           | 169,421                                          | 3,322                                       | 2%                         | 172,808                                 | 176,266                          | 179,790            | 179,790                                       |
| Animal Control                                                                                                                    | 62,241                                            | 63,028                                           | 787                                         | 1%                         | 62,149                                  | 62,866                           | 63,598             | 64,344                                        |
| Office of the CAO                                                                                                                 |                                                   |                                                  |                                             |                            |                                         |                                  |                    |                                               |
| CAO                                                                                                                               | 409,952                                           | 394,199                                          | (15,754)                                    | -4%                        | 454,776                                 | 461,496                          | 468,366            | 610,365                                       |
| Communications                                                                                                                    | 237,200                                           | 242,983                                          | 5,783                                       | 2%                         | 300,240                                 | 302,553                          | 304,919            | 317,332                                       |
| Legislative Services                                                                                                              | 459,251                                           | 491,467                                          | 32,215                                      | 7%                         | 487,298                                 | 508,614                          | 516,970            | 525,487                                       |
| Training and Development                                                                                                          | 86,721                                            | 86,721                                           | -                                           | 0%                         | 86,721                                  | 86,721                           | 86,721             | 86,721                                        |
| Green Fund                                                                                                                        | 684                                               | 684                                              | -                                           | 0%                         | 684                                     | 684                              | 684                | 684                                           |
| Corporate Services                                                                                                                |                                                   |                                                  |                                             |                            |                                         |                                  |                    |                                               |
| Director, Corporate Services                                                                                                      | (3,405,672)                                       | (2,544,035)                                      | 861,636                                     | -25%                       | (2,965,160)                             | (3,056,738)                      | (2,935,790)        | (2,929,821)                                   |
| Finance & Business Services                                                                                                       |                                                   |                                                  |                                             |                            |                                         |                                  |                    |                                               |
|                                                                                                                                   | (15,168,338)                                      | (15,837,560)                                     | (669,221)                                   | 4%                         | (16,178,997)                            | (16,563,058)                     | (16,947,170)       | (16,824,584)                                  |
| Human Resources                                                                                                                   | 333,599                                           | 252,582                                          | (81,017)                                    | -24%                       | 258,696                                 | 262,878                          | 267,152            | 271,512                                       |
| Information Technology                                                                                                            | 605,522                                           | 564,492                                          | (41,031)                                    | -7%                        | 590,556                                 | 651,149                          | 575,610            | 581,739                                       |
| Community Services                                                                                                                | ļ                                                 |                                                  |                                             |                            |                                         |                                  |                    |                                               |
| Fire - Administration                                                                                                             | 471,332                                           | 494,303                                          | 22,970                                      | 5%                         | 488,747                                 | 446,545                          | 453,720            | 462,356                                       |
| Public Education, Prevention & Inspection                                                                                         | 171,458                                           | 179,093                                          | 7,635                                       | 4%                         | 181,154                                 | 183,538                          | 185,977            | 188,414                                       |
| Fire - Station 1                                                                                                                  | 601,938                                           | 561,461                                          | (40,477)                                    | -7%                        | 563,188                                 | 564,065                          | 448,812            | 449,120                                       |
| Fire - Station 2                                                                                                                  | 286,946                                           | 456,813                                          | 169,866                                     | 59%                        | 458,092                                 | 458,888                          | 459,502            | 459,778                                       |
| Fire - Station 3                                                                                                                  | 303,128                                           | 304,283                                          | 1,155                                       | 0%                         | 304,552                                 | 308,682                          | 308,723            | 369,102                                       |
| Emergency Operations                                                                                                              | 28,555                                            | 28,555                                           |                                             | 0%                         | 28,555                                  | 28,555                           | 28,555             | 29,738                                        |
| Administration                                                                                                                    | 256,706                                           | 272,402                                          | 15,697                                      | 6%                         | 277,768                                 | 281,712                          | 286,246            | 285,571                                       |
| Events and Tourism                                                                                                                | 2,000                                             | 2,000                                            | 13,037                                      | 0%                         | 2,000                                   | 2,000                            | 2,000              | 2,000                                         |
| Parks                                                                                                                             | 1,510,659                                         | 1,448,208                                        | (62,451)                                    | -4%                        | 1,588,201                               | 1,473,986                        | 1,525,038          | 1,484,288                                     |
| Essex FunFest                                                                                                                     | 1,510,039                                         | 1,440,200                                        | (02,431)                                    | 0%                         |                                         |                                  |                    |                                               |
|                                                                                                                                   | 240.264                                           | -                                                |                                             |                            | 4                                       | 7                                | 11                 | 14                                            |
| Misc Recreation Programs                                                                                                          | 240,364                                           | 263,697                                          | 23,333                                      | 10%                        | 244,244                                 | 254,888                          | 224,692            | 224,801                                       |
| Arenas                                                                                                                            | 1,395,649                                         | 1,532,424                                        | 136,775                                     | 10%                        | 1,529,986                               | 1,541,995                        | 1,564,012          | 1,646,991                                     |
| Essex Recreation Complex                                                                                                          | 392,920                                           | 391,597                                          | (1,323)                                     | 0%                         | 391,370                                 | 396,832                          | 402,179            | 418,246                                       |
| Harbour                                                                                                                           | 218,594                                           | 241,405                                          | 22,811                                      | 10%                        | 218,225                                 | 219,386                          | 220,564            | 221,466                                       |
| Libraries                                                                                                                         | 7,344                                             | 8,661                                            | 1,317                                       | 18%                        | 8,777                                   | 8,762                            | 8,749              | 9,511                                         |
| Arts, Culture & Tourism                                                                                                           | 11,003                                            | 11,003                                           | -                                           | 0%                         | 10,675                                  | 10,675                           | 10,675             | 10,675                                        |
| Communities in Bloom                                                                                                              | 97,879                                            | 97,879                                           | -                                           | 0%                         | 98,629                                  | 97,879                           | 97,879             | 97,879                                        |
| Urban Centre Revitalization                                                                                                       | 30,000                                            | 30,000                                           | -                                           | 0%                         | 30,000                                  | 30,000                           | 30,000             | 30,000                                        |
| Accessibility                                                                                                                     | 2,350                                             | 2,100                                            | (250)                                       | -11%                       | 2,100                                   | 2,100                            | 2,100              | 2,100                                         |
| Development Services                                                                                                              |                                                   | _,                                               | (== = ,                                     |                            | _,                                      | _,                               | _,                 | _,                                            |
| Director of Development                                                                                                           | _                                                 | _                                                | _                                           | 0%                         | _                                       | _                                | _                  | _                                             |
| Economic Development                                                                                                              | 246,890                                           | 234,430                                          | (12,460)                                    | -5%                        | 248,627                                 | 248,685                          | 252,501            | 256,436                                       |
| Planning and Zoning                                                                                                               | 412,794                                           | 423,241                                          | 10,447                                      | 3%                         | 442,772                                 | 451,952                          | 459,582            | 467,403                                       |
|                                                                                                                                   |                                                   |                                                  | ,                                           |                            |                                         |                                  |                    |                                               |
| Heritage Committee                                                                                                                | 23,202                                            | 22,819                                           | (383)                                       | -2%                        | 22,819                                  | (2,181)                          | (2,181)            | (2,181)                                       |
| Committee of Adjustment                                                                                                           | (34,426)                                          | (38,926)                                         | (4,500)                                     | 13%                        | (37,750)                                | (37,750)                         | (37,750)           | (37,750)                                      |
| Parkland Contributions                                                                                                            | -                                                 | -                                                | -                                           |                            | -                                       | -                                | -                  | -                                             |
| Business Improvement Area                                                                                                         | -                                                 | -                                                | -                                           |                            | -                                       | -                                | -                  | -                                             |
| Community Improvement Plan - Essex Centre                                                                                         | -                                                 | 100,000                                          | 100,000                                     |                            | -                                       | -                                | -                  | -                                             |
| Community Improvement Plan -                                                                                                      |                                                   |                                                  |                                             |                            |                                         |                                  |                    |                                               |
| Harrow/Colchester South                                                                                                           | -                                                 | 170,000                                          | 170,000                                     | 0%                         | 120,000                                 | 750,000                          | 120,000            | 120,000                                       |
| Building                                                                                                                          | 12,521                                            | 20,369                                           | 7,848                                       | 63%                        | 23,311                                  | 24,119                           | 25,655             | 26,953                                        |
| By-Law Enforcement                                                                                                                | 135,948                                           | 149,123                                          | 13,175                                      | 10%                        | 152,678                                 | 155,339                          | 158,055            | 160,736                                       |
| Development Charges                                                                                                               | - 1                                               |                                                  |                                             | 0%                         | -                                       | -                                | -                  | -                                             |
| Infrastructure Services                                                                                                           |                                                   |                                                  |                                             | 5,0                        |                                         |                                  |                    |                                               |
| Administration                                                                                                                    | 1,194,823                                         | 1,157,944                                        | (36,879)                                    | -3%                        | 1,236,334                               | 1,178,502                        | 1,187,336          | 1,190,950                                     |
| Infrastructure, Director                                                                                                          | 1,127,023                                         | 1,157,944                                        | (30,079)                                    | -3%<br>0%                  | 1,230,334                               | 1,170,302                        | 1,107,530          | 1,150,530                                     |
|                                                                                                                                   | -                                                 |                                                  |                                             |                            |                                         |                                  |                    | -                                             |
| Equipment                                                                                                                         |                                                   | -                                                | - 2.425                                     | 0%                         |                                         | -                                |                    | -                                             |
| Paved Roads                                                                                                                       | 520,940                                           | 524,375                                          | 3,435                                       | 1%                         | 532,535                                 | 539,862                          | 547,234            | 554,651                                       |
| Shoulder Maintenance                                                                                                              | 154,829                                           | 114,935                                          | (39,894)                                    | -26%                       | 162,027                                 | 141,078                          | 165,160            | 144,271                                       |
| Roadside Maintenance                                                                                                              | 319,968                                           | 320,560                                          | 593                                         | 0%                         | 329,864                                 | 335,432                          | 341,063            | 327,502                                       |
| Road Traffic Operations                                                                                                           | 252,333                                           | 271,141                                          | 18,807                                      | 7%                         | 258,762                                 | 265,181                          | 261,629            | 263,103                                       |
|                                                                                                                                   | 782,384                                           | 738,617                                          | (43,767)                                    | -6%                        | 802,859                                 | 767,214                          | 810,096            | 771,005                                       |
| Stormwater Management                                                                                                             |                                                   | 287,837                                          | (20,168)                                    | -7%                        | 339,081                                 | 322,515                          | 350,968            | 334,438                                       |
|                                                                                                                                   | 308,005                                           |                                                  | 98,810                                      | 15%                        | 733,438                                 | 737,367                          | 741,374            | 745,459                                       |
| Unpaved Roads                                                                                                                     | 308,005<br>662,511                                | 761,320                                          |                                             |                            |                                         |                                  |                    | , ,                                           |
| Unpaved Roads<br>Winter Control                                                                                                   | 662,511                                           |                                                  |                                             | -14%                       | 441.146                                 | 442.514                          | 443.889            | 445.271                                       |
| Unpaved Roads<br>Winter Control<br>Streetlighting                                                                                 | 662,511<br>389,094                                | 334,716                                          | (54,378)                                    |                            | 441,146<br>175,279                      | 442,514<br>208,287               | 443,889<br>211,427 | 445,271<br>214,673                            |
| Unpaved Roads<br>Winter Control<br>Streetlighting<br>Drainage                                                                     | 662,511                                           | 334,716<br>195,301                               | (54,378)<br>14,658                          | 8%                         | 175,279                                 | 208,287                          | 211,427            | 214,673                                       |
| Unpaved Roads<br>Winter Control<br>Streetlighting<br>Drainage<br>Tile Drainage                                                    | 662,511<br>389,094<br>180,643                     | 334,716<br>195,301<br>-                          | (54,378)<br>14,658<br>-                     | 8%<br>0%                   | 175,279                                 | 208,287                          | 211,427            | 214,673                                       |
| Unpaved Roads<br>Winter Control<br>Streetlighting<br>Drainage<br>Tile Drainage<br>Shoreline Protection                            | 662,511<br>389,094<br>180,643<br>-<br>-           | 334,716<br>195,301<br>-<br>-                     | (54,378)<br>14,658<br>-<br>-                | 8%<br>0%<br>0%             | 175,279<br>-<br>-                       | 208,287                          | 211,427            | 214,673                                       |
| Unpaved Roads Winter Control Streetlighting Drainage Tile Drainage Shoreline Protection Shoreline Assistance                      | 662,511<br>389,094<br>180,643<br>-<br>-           | 334,716<br>195,301<br>-<br>-<br>-                | (54,378)<br>14,658<br>-<br>-                | 8%<br>0%<br>0%<br>0%       | 175,279<br>-<br>-<br>-                  | 208,287<br>-<br>-<br>-           | 211,427            | 214,673<br>-<br>-<br>-                        |
| Unpaved Roads Winter Control Streetlighting Drainage Tile Drainage Shoreline Protection Shoreline Assistance Sanitary Sewer       | 662,511<br>389,094<br>180,643<br>-<br>-<br>-      | 334,716<br>195,301<br>-<br>-<br>-<br>-           | (54,378)<br>14,658<br>-<br>-<br>-<br>-      | 8%<br>0%<br>0%<br>0%<br>0% | 175,279<br>-<br>-<br>-<br>-             | 208,287<br>-<br>-<br>-<br>-      | 211,427            | 214,673                                       |
| Unpaved Roads Winter Control Streetlighting Drainage Tile Drainage Shoreline Protection Shoreline Assistance Sanitary Sewer Water | 662,511<br>389,094<br>180,643<br>-<br>-<br>-<br>- | 334,716<br>195,301<br>-<br>-<br>-<br>-<br>-<br>- | (54,378)<br>14,658<br>-<br>-<br>-<br>-<br>- | 8%<br>0%<br>0%<br>0%<br>0% | 175,279<br>-<br>-<br>-<br>-<br>-        | 208,287<br>-<br>-<br>-<br>-<br>- | 211,427            | 214,673<br>-<br>-<br>-<br>-                   |
| Winter Control Streetlighting Drainage Tile Drainage Shoreline Protection Shoreline Assistance                                    | 662,511<br>389,094<br>180,643<br>-<br>-<br>-      | 334,716<br>195,301<br>-<br>-<br>-<br>-           | (54,378)<br>14,658<br>-<br>-<br>-<br>-      | 8%<br>0%<br>0%<br>0%<br>0% | 175,279<br>-<br>-<br>-<br>-             | 208,287<br>-<br>-<br>-<br>-      | 211,427            | 214,673<br>-<br>-<br>-<br>-<br>-<br>(471,047) |