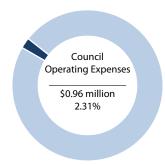

# 2021 to 2025 Net Operating Budget by Cost Centre

|                                                                                                                                   | Г                                                 | Budget                                           | Chang                                       | je                         |                                         | Fore                             | cast               |                                               |
|-----------------------------------------------------------------------------------------------------------------------------------|---------------------------------------------------|--------------------------------------------------|---------------------------------------------|----------------------------|-----------------------------------------|----------------------------------|--------------------|-----------------------------------------------|
| Cost Centre                                                                                                                       | 2020 Budget                                       | 2021                                             | \$                                          | %                          | 2022                                    | 2023                             | 2024               | 2025                                          |
| Council                                                                                                                           | 595,679                                           | 812,450                                          | 216,771                                     | 36%                        | 1,312,680                               | 1,111,962                        | 960,195            | 967,707                                       |
| Other                                                                                                                             |                                                   | ,                                                | -,                                          |                            | ,,,,,,,,,,,,,,,,,,,,,,,,,,,,,,,,,,,,,,, | , , , , ,                        |                    | ,                                             |
| Police                                                                                                                            | 3,230,446                                         | 3,107,178                                        | (123,268)                                   | -4%                        | 3,226,052                               | 3,226,213                        | 3,223,673          | 3,221,094                                     |
| Police Services Board                                                                                                             | 19,641                                            | 19,641                                           | (123/200)                                   | 0%                         | 19,641                                  | 19,641                           | 20,141             | 20,141                                        |
| Nurse Practitioner                                                                                                                | 9,515                                             | 4,880                                            | (4,635)                                     | -49%                       | 3,232                                   | 3,752                            | 4,256              | 2,534                                         |
| Public Health                                                                                                                     | 4,000                                             | 4,000                                            | (4,033)                                     | 0%                         | 4,000                                   | 4,000                            | 4,000              | 2,334                                         |
| Cemeteries                                                                                                                        |                                                   |                                                  | (2.464)                                     | -4%                        |                                         |                                  |                    |                                               |
|                                                                                                                                   | 56,648                                            | 54,183                                           | (2,464)                                     |                            | 55,465                                  | 56,609                           | 57,776             | 58,940                                        |
| Garbage Collection and Disposal                                                                                                   | -                                                 | -                                                | -                                           | 0%                         | -                                       | -                                | -                  | -                                             |
| Conservation Authority                                                                                                            | 166,099                                           | 169,421                                          | 3,322                                       | 2%                         | 172,808                                 | 176,266                          | 179,790            | 179,790                                       |
| Animal Control                                                                                                                    | 62,241                                            | 63,028                                           | 787                                         | 1%                         | 62,149                                  | 62,866                           | 63,598             | 64,344                                        |
| Office of the CAO                                                                                                                 |                                                   |                                                  |                                             |                            |                                         |                                  |                    |                                               |
| CAO                                                                                                                               | 409,952                                           | 394,199                                          | (15,754)                                    | -4%                        | 454,776                                 | 461,496                          | 468,366            | 610,365                                       |
| Communications                                                                                                                    | 237,200                                           | 242,983                                          | 5,783                                       | 2%                         | 300,240                                 | 302,553                          | 304,919            | 317,332                                       |
| Legislative Services                                                                                                              | 459,251                                           | 491,467                                          | 32,215                                      | 7%                         | 487,298                                 | 508,614                          | 516,970            | 525,487                                       |
| Training and Development                                                                                                          | 86,721                                            | 86,721                                           | -                                           | 0%                         | 86,721                                  | 86,721                           | 86,721             | 86,721                                        |
| Green Fund                                                                                                                        | 684                                               | 684                                              | -                                           | 0%                         | 684                                     | 684                              | 684                | 684                                           |
| Corporate Services                                                                                                                |                                                   |                                                  |                                             |                            |                                         |                                  |                    |                                               |
| Director, Corporate Services                                                                                                      | (3,405,672)                                       | (2,544,035)                                      | 861,636                                     | -25%                       | (2,965,160)                             | (3,056,738)                      | (2,935,790)        | (2,929,821)                                   |
| Finance & Business Services                                                                                                       |                                                   |                                                  |                                             |                            |                                         |                                  |                    |                                               |
|                                                                                                                                   | (15,168,338)                                      | (15,837,560)                                     | (669,221)                                   | 4%                         | (16,178,997)                            | (16,563,058)                     | (16,947,170)       | (16,824,584)                                  |
| Human Resources                                                                                                                   | 333,599                                           | 252,582                                          | (81,017)                                    | -24%                       | 258,696                                 | 262,878                          | 267,152            | 271,512                                       |
| Information Technology                                                                                                            | 605,522                                           | 564,492                                          | (41,031)                                    | -7%                        | 590,556                                 | 651,149                          | 575,610            | 581,739                                       |
| Community Services                                                                                                                | ļ                                                 |                                                  |                                             |                            |                                         |                                  |                    |                                               |
| Fire - Administration                                                                                                             | 471,332                                           | 494,303                                          | 22,970                                      | 5%                         | 488,747                                 | 446,545                          | 453,720            | 462,356                                       |
| Public Education, Prevention & Inspection                                                                                         | 171,458                                           | 179,093                                          | 7,635                                       | 4%                         | 181,154                                 | 183,538                          | 185,977            | 188,414                                       |
| Fire - Station 1                                                                                                                  | 601,938                                           | 561,461                                          | (40,477)                                    | -7%                        | 563,188                                 | 564,065                          | 448,812            | 449,120                                       |
| Fire - Station 2                                                                                                                  | 286,946                                           | 456,813                                          | 169,866                                     | 59%                        | 458,092                                 | 458,888                          | 459,502            | 459,778                                       |
| Fire - Station 3                                                                                                                  | 303,128                                           | 304,283                                          | 1,155                                       | 0%                         | 304,552                                 | 308,682                          | 308,723            | 369,102                                       |
| Emergency Operations                                                                                                              | 28,555                                            | 28,555                                           |                                             | 0%                         | 28,555                                  | 28,555                           | 28,555             | 29,738                                        |
| Administration                                                                                                                    | 256,706                                           | 272,402                                          | 15,697                                      | 6%                         | 277,768                                 | 281,712                          | 286,246            | 285,571                                       |
| Events and Tourism                                                                                                                | 2,000                                             | 2,000                                            | 13,037                                      | 0%                         | 2,000                                   | 2,000                            | 2,000              | 2,000                                         |
| Parks                                                                                                                             | 1,510,659                                         | 1,448,208                                        | (62,451)                                    | -4%                        | 1,588,201                               | 1,473,986                        | 1,525,038          | 1,484,288                                     |
| Essex FunFest                                                                                                                     | 1,510,039                                         | 1,440,200                                        | (02,431)                                    | 0%                         |                                         |                                  |                    |                                               |
|                                                                                                                                   | 240.264                                           | -                                                |                                             |                            | 4                                       | 7                                | 11                 | 14                                            |
| Misc Recreation Programs                                                                                                          | 240,364                                           | 263,697                                          | 23,333                                      | 10%                        | 244,244                                 | 254,888                          | 224,692            | 224,801                                       |
| Arenas                                                                                                                            | 1,395,649                                         | 1,532,424                                        | 136,775                                     | 10%                        | 1,529,986                               | 1,541,995                        | 1,564,012          | 1,646,991                                     |
| Essex Recreation Complex                                                                                                          | 392,920                                           | 391,597                                          | (1,323)                                     | 0%                         | 391,370                                 | 396,832                          | 402,179            | 418,246                                       |
| Harbour                                                                                                                           | 218,594                                           | 241,405                                          | 22,811                                      | 10%                        | 218,225                                 | 219,386                          | 220,564            | 221,466                                       |
| Libraries                                                                                                                         | 7,344                                             | 8,661                                            | 1,317                                       | 18%                        | 8,777                                   | 8,762                            | 8,749              | 9,511                                         |
| Arts, Culture & Tourism                                                                                                           | 11,003                                            | 11,003                                           | -                                           | 0%                         | 10,675                                  | 10,675                           | 10,675             | 10,675                                        |
| Communities in Bloom                                                                                                              | 97,879                                            | 97,879                                           | -                                           | 0%                         | 98,629                                  | 97,879                           | 97,879             | 97,879                                        |
| Urban Centre Revitalization                                                                                                       | 30,000                                            | 30,000                                           | -                                           | 0%                         | 30,000                                  | 30,000                           | 30,000             | 30,000                                        |
| Accessibility                                                                                                                     | 2,350                                             | 2,100                                            | (250)                                       | -11%                       | 2,100                                   | 2,100                            | 2,100              | 2,100                                         |
| Development Services                                                                                                              |                                                   | _,                                               | (== = ,                                     |                            | _,                                      | _,                               | _,                 | _,                                            |
| Director of Development                                                                                                           | _                                                 | _                                                | _                                           | 0%                         | _                                       | _                                | _                  | _                                             |
| Economic Development                                                                                                              | 246,890                                           | 234,430                                          | (12,460)                                    | -5%                        | 248,627                                 | 248,685                          | 252,501            | 256,436                                       |
| Planning and Zoning                                                                                                               | 412,794                                           | 423,241                                          | 10,447                                      | 3%                         | 442,772                                 | 451,952                          | 459,582            | 467,403                                       |
|                                                                                                                                   |                                                   |                                                  | ,                                           |                            |                                         |                                  |                    |                                               |
| Heritage Committee                                                                                                                | 23,202                                            | 22,819                                           | (383)                                       | -2%                        | 22,819                                  | (2,181)                          | (2,181)            | (2,181)                                       |
| Committee of Adjustment                                                                                                           | (34,426)                                          | (38,926)                                         | (4,500)                                     | 13%                        | (37,750)                                | (37,750)                         | (37,750)           | (37,750)                                      |
| Parkland Contributions                                                                                                            | -                                                 | -                                                | -                                           |                            | -                                       | -                                | -                  | -                                             |
| Business Improvement Area                                                                                                         | -                                                 | -                                                | -                                           |                            | -                                       | -                                | -                  | -                                             |
| Community Improvement Plan - Essex Centre                                                                                         | -                                                 | 100,000                                          | 100,000                                     |                            | -                                       | -                                | -                  | -                                             |
| Community Improvement Plan -                                                                                                      |                                                   |                                                  |                                             |                            |                                         |                                  |                    |                                               |
| Harrow/Colchester South                                                                                                           | -                                                 | 170,000                                          | 170,000                                     | 0%                         | 120,000                                 | 750,000                          | 120,000            | 120,000                                       |
| Building                                                                                                                          | 12,521                                            | 20,369                                           | 7,848                                       | 63%                        | 23,311                                  | 24,119                           | 25,655             | 26,953                                        |
| By-Law Enforcement                                                                                                                | 135,948                                           | 149,123                                          | 13,175                                      | 10%                        | 152,678                                 | 155,339                          | 158,055            | 160,736                                       |
| Development Charges                                                                                                               | - 1                                               |                                                  |                                             | 0%                         | -                                       | -                                | -                  | -                                             |
| Infrastructure Services                                                                                                           |                                                   |                                                  |                                             | 5,0                        |                                         |                                  |                    |                                               |
| Administration                                                                                                                    | 1,194,823                                         | 1,157,944                                        | (36,879)                                    | -3%                        | 1,236,334                               | 1,178,502                        | 1,187,336          | 1,190,950                                     |
| Infrastructure, Director                                                                                                          | 1,127,023                                         | 1,157,944                                        | (30,079)                                    | -3%<br>0%                  | 1,230,334                               | 1,170,302                        | 1,107,530          | 1,150,530                                     |
|                                                                                                                                   | -                                                 |                                                  |                                             |                            |                                         |                                  |                    | -                                             |
| Equipment                                                                                                                         |                                                   | -                                                | - 2.425                                     | 0%                         |                                         | -                                |                    | -                                             |
| Paved Roads                                                                                                                       | 520,940                                           | 524,375                                          | 3,435                                       | 1%                         | 532,535                                 | 539,862                          | 547,234            | 554,651                                       |
| Shoulder Maintenance                                                                                                              | 154,829                                           | 114,935                                          | (39,894)                                    | -26%                       | 162,027                                 | 141,078                          | 165,160            | 144,271                                       |
| Roadside Maintenance                                                                                                              | 319,968                                           | 320,560                                          | 593                                         | 0%                         | 329,864                                 | 335,432                          | 341,063            | 327,502                                       |
| Road Traffic Operations                                                                                                           | 252,333                                           | 271,141                                          | 18,807                                      | 7%                         | 258,762                                 | 265,181                          | 261,629            | 263,103                                       |
|                                                                                                                                   | 782,384                                           | 738,617                                          | (43,767)                                    | -6%                        | 802,859                                 | 767,214                          | 810,096            | 771,005                                       |
| Stormwater Management                                                                                                             |                                                   | 287,837                                          | (20,168)                                    | -7%                        | 339,081                                 | 322,515                          | 350,968            | 334,438                                       |
|                                                                                                                                   | 308,005                                           |                                                  | 98,810                                      | 15%                        | 733,438                                 | 737,367                          | 741,374            | 745,459                                       |
| Unpaved Roads                                                                                                                     | 308,005<br>662,511                                | 761,320                                          |                                             |                            |                                         |                                  |                    | , ,                                           |
| Unpaved Roads<br>Winter Control                                                                                                   | 662,511                                           |                                                  |                                             | -14%                       | 441.146                                 | 442.514                          | 443.889            | 445.271                                       |
| Unpaved Roads<br>Winter Control<br>Streetlighting                                                                                 | 662,511<br>389,094                                | 334,716                                          | (54,378)                                    |                            | 441,146<br>175,279                      | 442,514<br>208,287               | 443,889<br>211,427 | 445,271<br>214,673                            |
| Unpaved Roads<br>Winter Control<br>Streetlighting<br>Drainage                                                                     | 662,511                                           | 334,716<br>195,301                               | (54,378)<br>14,658                          | 8%                         | 175,279                                 | 208,287                          | 211,427            | 214,673                                       |
| Unpaved Roads<br>Winter Control<br>Streetlighting<br>Drainage<br>Tile Drainage                                                    | 662,511<br>389,094<br>180,643                     | 334,716<br>195,301<br>-                          | (54,378)<br>14,658<br>-                     | 8%<br>0%                   | 175,279                                 | 208,287                          | 211,427            | 214,673                                       |
| Unpaved Roads<br>Winter Control<br>Streetlighting<br>Drainage<br>Tile Drainage<br>Shoreline Protection                            | 662,511<br>389,094<br>180,643<br>-<br>-           | 334,716<br>195,301<br>-<br>-                     | (54,378)<br>14,658<br>-<br>-                | 8%<br>0%<br>0%             | 175,279<br>-<br>-                       | 208,287                          | 211,427            | 214,673                                       |
| Unpaved Roads Winter Control Streetlighting Drainage Tile Drainage Shoreline Protection Shoreline Assistance                      | 662,511<br>389,094<br>180,643<br>-<br>-           | 334,716<br>195,301<br>-<br>-<br>-                | (54,378)<br>14,658<br>-<br>-                | 8%<br>0%<br>0%<br>0%       | 175,279<br>-<br>-<br>-                  | 208,287<br>-<br>-<br>-           | 211,427            | 214,673<br>-<br>-<br>-                        |
| Unpaved Roads Winter Control Streetlighting Drainage Tile Drainage Shoreline Protection Shoreline Assistance Sanitary Sewer       | 662,511<br>389,094<br>180,643<br>-<br>-<br>-      | 334,716<br>195,301<br>-<br>-<br>-<br>-           | (54,378)<br>14,658<br>-<br>-<br>-<br>-      | 8%<br>0%<br>0%<br>0%<br>0% | 175,279<br>-<br>-<br>-<br>-             | 208,287<br>-<br>-<br>-<br>-      | 211,427            | 214,673                                       |
| Unpaved Roads Winter Control Streetlighting Drainage Tile Drainage Shoreline Protection Shoreline Assistance Sanitary Sewer Water | 662,511<br>389,094<br>180,643<br>-<br>-<br>-<br>- | 334,716<br>195,301<br>-<br>-<br>-<br>-<br>-<br>- | (54,378)<br>14,658<br>-<br>-<br>-<br>-<br>- | 8%<br>0%<br>0%<br>0%<br>0% | 175,279<br>-<br>-<br>-<br>-<br>-        | 208,287<br>-<br>-<br>-<br>-<br>- | 211,427            | 214,673<br>-<br>-<br>-<br>-                   |
| Winter Control Streetlighting Drainage Tile Drainage Shoreline Protection Shoreline Assistance                                    | 662,511<br>389,094<br>180,643<br>-<br>-<br>-      | 334,716<br>195,301<br>-<br>-<br>-<br>-           | (54,378)<br>14,658<br>-<br>-<br>-<br>-      | 8%<br>0%<br>0%<br>0%<br>0% | 175,279<br>-<br>-<br>-<br>-             | 208,287<br>-<br>-<br>-<br>-      | 211,427            | 214,673<br>-<br>-<br>-<br>-<br>-<br>(471,047) |