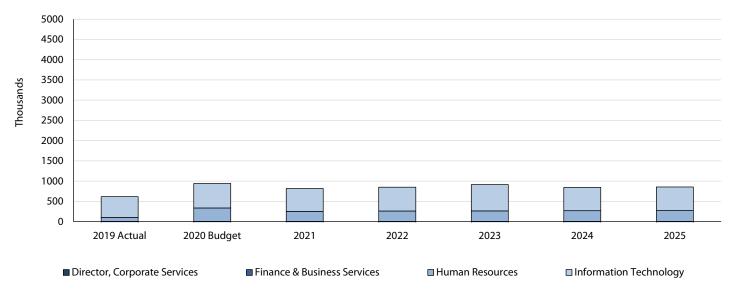

# 2021 to 2025 Net Operating Budget by Cost Centre

|                                                                                                                                   | Г                                                 | Budget                                           | Chang                                       | je                         |                                         | Fore                             | cast               |                                               |
|-----------------------------------------------------------------------------------------------------------------------------------|---------------------------------------------------|--------------------------------------------------|---------------------------------------------|----------------------------|-----------------------------------------|----------------------------------|--------------------|-----------------------------------------------|
| Cost Centre                                                                                                                       | 2020 Budget                                       | 2021                                             | \$                                          | %                          | 2022                                    | 2023                             | 2024               | 2025                                          |
| Council                                                                                                                           | 595,679                                           | 812,450                                          | 216,771                                     | 36%                        | 1,312,680                               | 1,111,962                        | 960,195            | 967,707                                       |
| Other                                                                                                                             |                                                   | ,                                                | -,                                          |                            | ,,,,,,,,,,,,,,,,,,,,,,,,,,,,,,,,,,,,,,, | , , , , ,                        |                    | ,                                             |
| Police                                                                                                                            | 3,230,446                                         | 3,107,178                                        | (123,268)                                   | -4%                        | 3,226,052                               | 3,226,213                        | 3,223,673          | 3,221,094                                     |
| Police Services Board                                                                                                             | 19,641                                            | 19,641                                           | (123/200)                                   | 0%                         | 19,641                                  | 19,641                           | 20,141             | 20,141                                        |
| Nurse Practitioner                                                                                                                | 9,515                                             | 4,880                                            | (4,635)                                     | -49%                       | 3,232                                   | 3,752                            | 4,256              | 2,534                                         |
| Public Health                                                                                                                     | 4,000                                             | 4,000                                            | (4,033)                                     | 0%                         | 4,000                                   | 4,000                            | 4,000              | 2,334                                         |
| Cemeteries                                                                                                                        |                                                   |                                                  | (2.464)                                     | -4%                        |                                         |                                  |                    |                                               |
|                                                                                                                                   | 56,648                                            | 54,183                                           | (2,464)                                     |                            | 55,465                                  | 56,609                           | 57,776             | 58,940                                        |
| Garbage Collection and Disposal                                                                                                   | -                                                 | -                                                | -                                           | 0%                         | -                                       | -                                | -                  | -                                             |
| Conservation Authority                                                                                                            | 166,099                                           | 169,421                                          | 3,322                                       | 2%                         | 172,808                                 | 176,266                          | 179,790            | 179,790                                       |
| Animal Control                                                                                                                    | 62,241                                            | 63,028                                           | 787                                         | 1%                         | 62,149                                  | 62,866                           | 63,598             | 64,344                                        |
| Office of the CAO                                                                                                                 |                                                   |                                                  |                                             |                            |                                         |                                  |                    |                                               |
| CAO                                                                                                                               | 409,952                                           | 394,199                                          | (15,754)                                    | -4%                        | 454,776                                 | 461,496                          | 468,366            | 610,365                                       |
| Communications                                                                                                                    | 237,200                                           | 242,983                                          | 5,783                                       | 2%                         | 300,240                                 | 302,553                          | 304,919            | 317,332                                       |
| Legislative Services                                                                                                              | 459,251                                           | 491,467                                          | 32,215                                      | 7%                         | 487,298                                 | 508,614                          | 516,970            | 525,487                                       |
| Training and Development                                                                                                          | 86,721                                            | 86,721                                           | -                                           | 0%                         | 86,721                                  | 86,721                           | 86,721             | 86,721                                        |
| Green Fund                                                                                                                        | 684                                               | 684                                              | -                                           | 0%                         | 684                                     | 684                              | 684                | 684                                           |
| Corporate Services                                                                                                                |                                                   |                                                  |                                             |                            |                                         |                                  |                    |                                               |
| Director, Corporate Services                                                                                                      | (3,405,672)                                       | (2,544,035)                                      | 861,636                                     | -25%                       | (2,965,160)                             | (3,056,738)                      | (2,935,790)        | (2,929,821)                                   |
| Finance & Business Services                                                                                                       |                                                   |                                                  |                                             |                            |                                         |                                  |                    |                                               |
|                                                                                                                                   | (15,168,338)                                      | (15,837,560)                                     | (669,221)                                   | 4%                         | (16,178,997)                            | (16,563,058)                     | (16,947,170)       | (16,824,584)                                  |
| Human Resources                                                                                                                   | 333,599                                           | 252,582                                          | (81,017)                                    | -24%                       | 258,696                                 | 262,878                          | 267,152            | 271,512                                       |
| Information Technology                                                                                                            | 605,522                                           | 564,492                                          | (41,031)                                    | -7%                        | 590,556                                 | 651,149                          | 575,610            | 581,739                                       |
| Community Services                                                                                                                | ļ                                                 |                                                  |                                             |                            |                                         |                                  |                    |                                               |
| Fire - Administration                                                                                                             | 471,332                                           | 494,303                                          | 22,970                                      | 5%                         | 488,747                                 | 446,545                          | 453,720            | 462,356                                       |
| Public Education, Prevention & Inspection                                                                                         | 171,458                                           | 179,093                                          | 7,635                                       | 4%                         | 181,154                                 | 183,538                          | 185,977            | 188,414                                       |
| Fire - Station 1                                                                                                                  | 601,938                                           | 561,461                                          | (40,477)                                    | -7%                        | 563,188                                 | 564,065                          | 448,812            | 449,120                                       |
| Fire - Station 2                                                                                                                  | 286,946                                           | 456,813                                          | 169,866                                     | 59%                        | 458,092                                 | 458,888                          | 459,502            | 459,778                                       |
| Fire - Station 3                                                                                                                  | 303,128                                           | 304,283                                          | 1,155                                       | 0%                         | 304,552                                 | 308,682                          | 308,723            | 369,102                                       |
| Emergency Operations                                                                                                              | 28,555                                            | 28,555                                           |                                             | 0%                         | 28,555                                  | 28,555                           | 28,555             | 29,738                                        |
| Administration                                                                                                                    | 256,706                                           | 272,402                                          | 15,697                                      | 6%                         | 277,768                                 | 281,712                          | 286,246            | 285,571                                       |
| Events and Tourism                                                                                                                | 2,000                                             | 2,000                                            | 13,037                                      | 0%                         | 2,000                                   | 2,000                            | 2,000              | 2,000                                         |
| Parks                                                                                                                             | 1,510,659                                         | 1,448,208                                        | (62,451)                                    | -4%                        | 1,588,201                               | 1,473,986                        | 1,525,038          | 1,484,288                                     |
| Essex FunFest                                                                                                                     | 1,510,039                                         | 1,440,200                                        | (02,431)                                    | 0%                         |                                         |                                  |                    |                                               |
|                                                                                                                                   | 240.264                                           | -                                                |                                             |                            | 4                                       | 7                                | 11                 | 14                                            |
| Misc Recreation Programs                                                                                                          | 240,364                                           | 263,697                                          | 23,333                                      | 10%                        | 244,244                                 | 254,888                          | 224,692            | 224,801                                       |
| Arenas                                                                                                                            | 1,395,649                                         | 1,532,424                                        | 136,775                                     | 10%                        | 1,529,986                               | 1,541,995                        | 1,564,012          | 1,646,991                                     |
| Essex Recreation Complex                                                                                                          | 392,920                                           | 391,597                                          | (1,323)                                     | 0%                         | 391,370                                 | 396,832                          | 402,179            | 418,246                                       |
| Harbour                                                                                                                           | 218,594                                           | 241,405                                          | 22,811                                      | 10%                        | 218,225                                 | 219,386                          | 220,564            | 221,466                                       |
| Libraries                                                                                                                         | 7,344                                             | 8,661                                            | 1,317                                       | 18%                        | 8,777                                   | 8,762                            | 8,749              | 9,511                                         |
| Arts, Culture & Tourism                                                                                                           | 11,003                                            | 11,003                                           | -                                           | 0%                         | 10,675                                  | 10,675                           | 10,675             | 10,675                                        |
| Communities in Bloom                                                                                                              | 97,879                                            | 97,879                                           | -                                           | 0%                         | 98,629                                  | 97,879                           | 97,879             | 97,879                                        |
| Urban Centre Revitalization                                                                                                       | 30,000                                            | 30,000                                           | -                                           | 0%                         | 30,000                                  | 30,000                           | 30,000             | 30,000                                        |
| Accessibility                                                                                                                     | 2,350                                             | 2,100                                            | (250)                                       | -11%                       | 2,100                                   | 2,100                            | 2,100              | 2,100                                         |
| Development Services                                                                                                              |                                                   | _,                                               | (== = ,                                     |                            | _,                                      | _,                               | _,                 | _,                                            |
| Director of Development                                                                                                           | _                                                 | _                                                | _                                           | 0%                         | _                                       | _                                | _                  | _                                             |
| Economic Development                                                                                                              | 246,890                                           | 234,430                                          | (12,460)                                    | -5%                        | 248,627                                 | 248,685                          | 252,501            | 256,436                                       |
| Planning and Zoning                                                                                                               | 412,794                                           | 423,241                                          | 10,447                                      | 3%                         | 442,772                                 | 451,952                          | 459,582            | 467,403                                       |
|                                                                                                                                   |                                                   |                                                  | ,                                           |                            |                                         |                                  |                    |                                               |
| Heritage Committee                                                                                                                | 23,202                                            | 22,819                                           | (383)                                       | -2%                        | 22,819                                  | (2,181)                          | (2,181)            | (2,181)                                       |
| Committee of Adjustment                                                                                                           | (34,426)                                          | (38,926)                                         | (4,500)                                     | 13%                        | (37,750)                                | (37,750)                         | (37,750)           | (37,750)                                      |
| Parkland Contributions                                                                                                            | -                                                 | -                                                | -                                           |                            | -                                       | -                                | -                  | -                                             |
| Business Improvement Area                                                                                                         | -                                                 | -                                                | -                                           |                            | -                                       | -                                | -                  | -                                             |
| Community Improvement Plan - Essex Centre                                                                                         | -                                                 | 100,000                                          | 100,000                                     |                            | -                                       | -                                | -                  | -                                             |
| Community Improvement Plan -                                                                                                      |                                                   |                                                  |                                             |                            |                                         |                                  |                    |                                               |
| Harrow/Colchester South                                                                                                           | -                                                 | 170,000                                          | 170,000                                     | 0%                         | 120,000                                 | 750,000                          | 120,000            | 120,000                                       |
| Building                                                                                                                          | 12,521                                            | 20,369                                           | 7,848                                       | 63%                        | 23,311                                  | 24,119                           | 25,655             | 26,953                                        |
| By-Law Enforcement                                                                                                                | 135,948                                           | 149,123                                          | 13,175                                      | 10%                        | 152,678                                 | 155,339                          | 158,055            | 160,736                                       |
| Development Charges                                                                                                               | - 1                                               |                                                  |                                             | 0%                         | -                                       | -                                | -                  | -                                             |
| Infrastructure Services                                                                                                           |                                                   |                                                  |                                             | 5,0                        |                                         |                                  |                    |                                               |
| Administration                                                                                                                    | 1,194,823                                         | 1,157,944                                        | (36,879)                                    | -3%                        | 1,236,334                               | 1,178,502                        | 1,187,336          | 1,190,950                                     |
| Infrastructure, Director                                                                                                          | 1,127,023                                         | 1,157,944                                        | (30,079)                                    | -3%<br>0%                  | 1,230,334                               | 1,170,302                        | 1,107,530          | 1,150,530                                     |
|                                                                                                                                   | -                                                 |                                                  |                                             |                            |                                         |                                  |                    | -                                             |
| Equipment                                                                                                                         |                                                   | -                                                | - 2.425                                     | 0%                         |                                         | -                                |                    | -                                             |
| Paved Roads                                                                                                                       | 520,940                                           | 524,375                                          | 3,435                                       | 1%                         | 532,535                                 | 539,862                          | 547,234            | 554,651                                       |
| Shoulder Maintenance                                                                                                              | 154,829                                           | 114,935                                          | (39,894)                                    | -26%                       | 162,027                                 | 141,078                          | 165,160            | 144,271                                       |
| Roadside Maintenance                                                                                                              | 319,968                                           | 320,560                                          | 593                                         | 0%                         | 329,864                                 | 335,432                          | 341,063            | 327,502                                       |
| Road Traffic Operations                                                                                                           | 252,333                                           | 271,141                                          | 18,807                                      | 7%                         | 258,762                                 | 265,181                          | 261,629            | 263,103                                       |
|                                                                                                                                   | 782,384                                           | 738,617                                          | (43,767)                                    | -6%                        | 802,859                                 | 767,214                          | 810,096            | 771,005                                       |
| Stormwater Management                                                                                                             |                                                   | 287,837                                          | (20,168)                                    | -7%                        | 339,081                                 | 322,515                          | 350,968            | 334,438                                       |
|                                                                                                                                   | 308,005                                           |                                                  | 98,810                                      | 15%                        | 733,438                                 | 737,367                          | 741,374            | 745,459                                       |
| Unpaved Roads                                                                                                                     | 308,005<br>662,511                                | 761,320                                          |                                             |                            |                                         |                                  |                    | , ,                                           |
| Unpaved Roads<br>Winter Control                                                                                                   | 662,511                                           |                                                  |                                             | -14%                       | 441.146                                 | 442.514                          | 443.889            | 445.271                                       |
| Unpaved Roads<br>Winter Control<br>Streetlighting                                                                                 | 662,511<br>389,094                                | 334,716                                          | (54,378)                                    |                            | 441,146<br>175,279                      | 442,514<br>208,287               | 443,889<br>211,427 | 445,271<br>214,673                            |
| Unpaved Roads<br>Winter Control<br>Streetlighting<br>Drainage                                                                     | 662,511                                           | 334,716<br>195,301                               | (54,378)<br>14,658                          | 8%                         | 175,279                                 | 208,287                          | 211,427            | 214,673                                       |
| Unpaved Roads<br>Winter Control<br>Streetlighting<br>Drainage<br>Tile Drainage                                                    | 662,511<br>389,094<br>180,643                     | 334,716<br>195,301<br>-                          | (54,378)<br>14,658<br>-                     | 8%<br>0%                   | 175,279                                 | 208,287                          | 211,427            | 214,673                                       |
| Unpaved Roads<br>Winter Control<br>Streetlighting<br>Drainage<br>Tile Drainage<br>Shoreline Protection                            | 662,511<br>389,094<br>180,643<br>-<br>-           | 334,716<br>195,301<br>-<br>-                     | (54,378)<br>14,658<br>-<br>-                | 8%<br>0%<br>0%             | 175,279<br>-<br>-                       | 208,287                          | 211,427            | 214,673                                       |
| Unpaved Roads Winter Control Streetlighting Drainage Tile Drainage Shoreline Protection Shoreline Assistance                      | 662,511<br>389,094<br>180,643<br>-<br>-           | 334,716<br>195,301<br>-<br>-<br>-                | (54,378)<br>14,658<br>-<br>-                | 8%<br>0%<br>0%<br>0%       | 175,279<br>-<br>-<br>-                  | 208,287<br>-<br>-<br>-           | 211,427            | 214,673<br>-<br>-<br>-                        |
| Unpaved Roads Winter Control Streetlighting Drainage Tile Drainage Shoreline Protection Shoreline Assistance Sanitary Sewer       | 662,511<br>389,094<br>180,643<br>-<br>-<br>-      | 334,716<br>195,301<br>-<br>-<br>-<br>-           | (54,378)<br>14,658<br>-<br>-<br>-<br>-      | 8%<br>0%<br>0%<br>0%<br>0% | 175,279<br>-<br>-<br>-<br>-             | 208,287<br>-<br>-<br>-<br>-      | 211,427            | 214,673                                       |
| Unpaved Roads Winter Control Streetlighting Drainage Tile Drainage Shoreline Protection Shoreline Assistance Sanitary Sewer Water | 662,511<br>389,094<br>180,643<br>-<br>-<br>-<br>- | 334,716<br>195,301<br>-<br>-<br>-<br>-<br>-<br>- | (54,378)<br>14,658<br>-<br>-<br>-<br>-<br>- | 8%<br>0%<br>0%<br>0%<br>0% | 175,279<br>-<br>-<br>-<br>-<br>-        | 208,287<br>-<br>-<br>-<br>-<br>- | 211,427            | 214,673<br>-<br>-<br>-<br>-                   |
| Winter Control Streetlighting Drainage Tile Drainage Shoreline Protection Shoreline Assistance                                    | 662,511<br>389,094<br>180,643<br>-<br>-<br>-      | 334,716<br>195,301<br>-<br>-<br>-<br>-           | (54,378)<br>14,658<br>-<br>-<br>-<br>-      | 8%<br>0%<br>0%<br>0%<br>0% | 175,279<br>-<br>-<br>-<br>-             | 208,287<br>-<br>-<br>-<br>-      | 211,427            | 214,673<br>-<br>-<br>-<br>-<br>-<br>(471,047) |