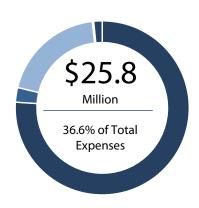

# 2021 Expenses at a Glance

The Town of Essex invests in a complete community which is inclusive for citizens and visitors alike. Operating and capital revenue is spent on the following key areas within the Town. Total expenses under the 2021 budget are \$70.4 million (2020 \$70.8 million)

# **Operating Expense Allocation**

- 29.5% Transfers to Reserve
- 25.9% Personnel Expenses
- 17.3% Contracted Services
- 8.1% Supplies and Services
- 6.9% Debt Servicing
- 5.9% Utilities and Insurance
- 2.0% Development Charges
- 2.0% Other Expenses
- 1.5% Internal Allocations