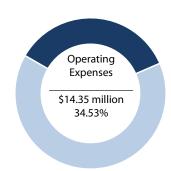

| 215       | -         |
| Net Total               | 739,353     | 796,930     | 1,081,056 | 284,127   | 36%  | 972,456   | 1,590,164 | 975,862   | 991,596   |



# **Department Overview**



# Infrastructure Services

Infrastructure describes the equipment and structures that we all use and benefit from daily. It helps us at work, at home and at play. It makes our Town safe, convenient and livable. It adds to the quality of our lives and contributes to our overall health and well-being. In addition, it makes our Town an attractive place to live and further makes businesses want to locate here. The Town is committed to investing in the maintenance, replacement, and upkeep of existing infrastructure to ensure it remains in a state of good repair and supports the residents of the Town.



### **Public Works**

### Maintain municipal street signage, patrol roads, right-of-way tree maintenance, traffic signals, streetlighting, street sweeping, roadside mowing, pedestrian corridors, road markings, asphalt surface repairs, gravel road maintenance, snow and ice control, sidewalks and active transporation.

- Operation and upkeep of storm sewer system (catch basins, sewers, manholes) and storm water management ponds / pumping stations.
- Maintain vehicle and equipment fleet that operates out of two Public work yards to provide complete municipal service.

# Agriculture and Reforestation

- Oversee maintenance and construction of all municipal drains in accordance with the Ontario Drainage Act.
- Maintenance on municipal drains includes clearing of the drain, such as removal of