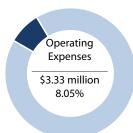

# 2021 Expenses at a Glance

The Town of Essex invests in a complete community which is inclusive for citizens and visitors alike. Operating and capital revenue is spent on the following key areas within the Town. Total expenses under the 2021 budget are \$70.4 million (2020 \$70.8 million)

# **Operating Expense Allocation**

- 29.5% Transfers to Reserve
- 25.9% Personnel Expenses
- 17.3% Contracted Services
- 8.1% Supplies and Services
- 6.9% Debt Servicing
- 5.9% Utilities and Insurance
- 2.0% Development Charges
- 2.0% Other Expenses
- 1.5% Internal Allocations