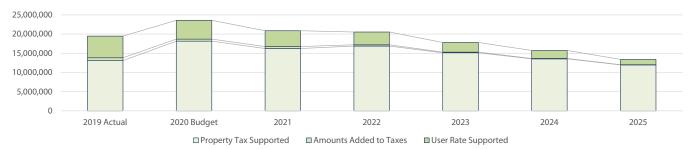

# Long-Term Debt

### Long-Term Debt Balance 2019 to 2025

The Town's annual repayment limit (ARL) is calculated by the Ministry of Municipal Affairs and Housing. The 2020 ARL indicates that the Town has an estimated ARL of \$5 million available to service debt. Based on an interest rate of 5%, the Town would be permitted to enter into new borrowing of \$21.7 million for a five-year term. As illustrated in the chart below long-term debt will increase in 2021 and 2022 due to the Harrow/Essex Streetscape Projects and will begin to decline in 2023.