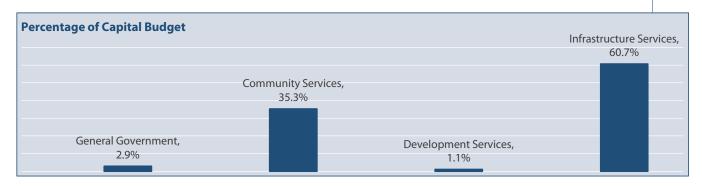

| 97,226                     | ı                                    | 97,226                                                                       |
| Infrastructure Services     | Part 1: Infrastructure  | 4,449,005                        | 9,935,791              | (6,252,791)                                | 3,683,000                  | 1,512,018                            | 5,195,018                                                                    |
| Total - All                 | All                     | 7,117,662                        | 23,240,611             | (14,677,673)                               | 8,562,938                  | ı                                    | 8,562,938                                                                    |



# Administration Buildings & Assets

3 buildings, 17 vehicles, 64 machinery/equipment \$4.4 million

# Roads & 2 Roadside

257km of paved roads, 40km unpaved roads, 50km of sidewalk, 1,333 streetlights, 505 street poles, 2,736 street signs \$66 million

# Bridges & Culverts

57 bridges, 35 culverts \$33.1 million

## Stormwater

89km of mains, 2,464 catch basins, 32km of curbs and gutters, 576 manholes \$36.7 million

### Water |

302km of mains, 716 hydrants, 1 treatment plant, 1 building, 1 water tower, 4 vehicles, 12,419 machinery/equipment \$103.8 million

### Wastewater

3 forcemains, 88km of main, 1,086 manholes 11 pumping stations, 3 treatment plants 14 machinery/equipment, 1 vehicle \$85.8 million

# Asset Mana Snaps



# agement shot



# Legend

- General Capital \$93 million t