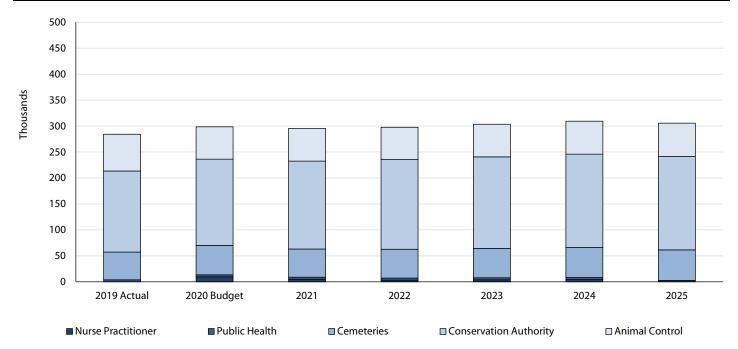

# 2021 to 2025 Net Operating Budget by Cost Centre

|                                                                                                                                   | Г                                                 | Budget                                           | Chang                                       | je                         |                                         | Fore                             | cast               |                                               |
|-----------------------------------------------------------------------------------------------------------------------------------|---------------------------------------------------|--------------------------------------------------|---------------------------------------------|----------------------------|-----------------------------------------|----------------------------------|--------------------|-----------------------------------------------|
| Cost Centre                                                                                                                       | 2020 Budget                                       | 2021                                             | \$                                          | %                          | 2022                                    | 2023                             | 2024               | 2025                                          |
| Council                                                                                                                           | 595,679                                           | 812,450                                          | 216,771                                     | 36%                        | 1,312,680                               | 1,111,962                        | 960,195            | 967,707                                       |
| Other                                                                                                                             |                                                   | ,                                                | -,                                          |                            | ,,,,,,,,,,,,,,,,,,,,,,,,,,,,,,,,,,,,,,, | , , , , ,                        |                    | ,                                             |
| Police                                                                                                                            | 3,230,446                                         | 3,107,178                                        | (123,268)                                   | -4%                        | 3,226,052                               | 3,226,213                        | 3,223,673          | 3,221,094                                     |
| Police Services Board                                                                                                             | 19,641                                            | 19,641                                           | (123/200)                                   | 0%                         | 19,641                                  | 19,641                           | 20,141             | 20,141                                        |
| Nurse Practitioner                                                                                                                | 9,515                                             | 4,880                                            | (4,635)                                     | -49%                       | 3,232                                   | 3,752                            | 4,256              | 2,534                                         |
| Public Health                                                                                                                     | 4,000                                             | 4,000                                            | (4,033)                                     | 0%                         | 4,000                                   | 4,000                            | 4,000              | 2,334                                         |
| Cemeteries                                                                                                                        |                                                   |                                                  | (2.464)                                     | -4%                        |                                         |                                  |                    |                                               |
|                                                                                                                                   | 56,648                                            | 54,183                                           | (2,464)                                     |                            | 55,465                                  | 56,609                           | 57,776             | 58,940                                        |
| Garbage Collection and Disposal                                                                                                   | -                                                 | -                                                | -                                           | 0%                         | -                                       | -                                | -                  | -                                             |
| Conservation Authority                                                                                                            | 166,099                                           | 169,421                                          | 3,322                                       | 2%                         | 172,808                                 | 176,266                          | 179,790            | 179,790                                       |
| Animal Control                                                                                                                    | 62,241                                            | 63,028                                           | 787                                         | 1%                         | 62,149                                  | 62,866                           | 63,598             | 64,344                                        |
| Office of the CAO                                                                                                                 |                                                   |                                                  |                                             |                            |                                         |                                  |                    |                                               |
| CAO                                                                                                                               | 409,952                                           | 394,199                                          | (15,754)                                    | -4%                        | 454,776                                 | 461,496                          | 468,366            | 610,365                                       |
| Communications                                                                                                                    | 237,200                                           | 242,983                                          | 5,783                                       | 2%                         | 300,240                                 | 302,553                          | 304,919            | 317,332                                       |
| Legislative Services                                                                                                              | 459,251                                           | 491,467                                          | 32,215                                      | 7%                         | 487,298                                 | 508,614                          | 516,970            | 525,487                                       |
| Training and Development                                                                                                          | 86,721                                            | 86,721                                           | -                                           | 0%                         | 86,721                                  | 86,721                           | 86,721             | 86,721                                        |
| Green Fund                                                                                                                        | 684                                               | 684                                              | -                                           | 0%                         | 684                                     | 684                              | 684                | 684                                           |
| Corporate Services                                                                                                                |                                                   |                                                  |                                             |                            |                                         |                                  |                    |                                               |
| Director, Corporate Services                                                                                                      | (3,405,672)                                       | (2,544,035)                                      | 861,636                                     | -25%                       | (2,965,160)                             | (3,056,738)                      | (2,935,790)        | (2,929,821)                                   |
| Finance & Business Services                                                                                                       |                                                   |                                                  |                                             |                            |                                         |                                  |                    |                                               |
|                                                                                                                                   | (15,168,338)                                      | (15,837,560)                                     | (669,221)                                   | 4%                         | (16,178,997)                            | (16,563,058)                     | (16,947,170)       | (16,824,584)                                  |
| Human Resources                                                                                                                   | 333,599                                           | 252,582                                          | (81,017)                                    | -24%                       | 258,696                                 | 262,878                          | 267,152            | 271,512                                       |
| Information Technology                                                                                                            | 605,522                                           | 564,492                                          | (41,031)                                    | -7%                        | 590,556                                 | 651,149                          | 575,610            | 581,739                                       |
| Community Services                                                                                                                | ļ                                                 |                                                  |                                             |                            |                                         |                                  |                    |                                               |
| Fire - Administration                                                                                                             | 471,332                                           | 494,303                                          | 22,970                                      | 5%                         | 488,747                                 | 446,545                          | 453,720            | 462,356                                       |
| Public Education, Prevention & Inspection                                                                                         | 171,458                                           | 179,093                                          | 7,635                                       | 4%                         | 181,154                                 | 183,538                          | 185,977            | 188,414                                       |
| Fire - Station 1                                                                                                                  | 601,938                                           | 561,461                                          | (40,477)                                    | -7%                        | 563,188                                 | 564,065                          | 448,812            | 449,120                                       |
| Fire - Station 2                                                                                                                  | 286,946                                           | 456,813                                          | 169,866                                     | 59%                        | 458,092                                 | 458,888                          | 459,502            | 459,778                                       |
| Fire - Station 3                                                                                                                  | 303,128                                           | 304,283                                          | 1,155                                       | 0%                         | 304,552                                 | 308,682                          | 308,723            | 369,102                                       |
| Emergency Operations                                                                                                              | 28,555                                            | 28,555                                           |                                             | 0%                         | 28,555                                  | 28,555                           | 28,555             | 29,738                                        |
| Administration                                                                                                                    | 256,706                                           | 272,402                                          | 15,697                                      | 6%                         | 277,768                                 | 281,712                          | 286,246            | 285,571                                       |
| Events and Tourism                                                                                                                | 2,000                                             | 2,000                                            | 13,037                                      | 0%                         | 2,000                                   | 2,000                            | 2,000              | 2,000                                         |
| Parks                                                                                                                             | 1,510,659                                         | 1,448,208                                        | (62,451)                                    | -4%                        | 1,588,201                               | 1,473,986                        | 1,525,038          | 1,484,288                                     |
| Essex FunFest                                                                                                                     | 1,510,039                                         | 1,440,200                                        | (02,431)                                    | 0%                         |                                         |                                  |                    |                                               |
|                                                                                                                                   | 240.264                                           | -                                                |                                             |                            | 4                                       | 7                                | 11                 | 14                                            |
| Misc Recreation Programs                                                                                                          | 240,364                                           | 263,697                                          | 23,333                                      | 10%                        | 244,244                                 | 254,888                          | 224,692            | 224,801                                       |
| Arenas                                                                                                                            | 1,395,649                                         | 1,532,424                                        | 136,775                                     | 10%                        | 1,529,986                               | 1,541,995                        | 1,564,012          | 1,646,991                                     |
| Essex Recreation Complex                                                                                                          | 392,920                                           | 391,597                                          | (1,323)                                     | 0%                         | 391,370                                 | 396,832                          | 402,179            | 418,246                                       |
| Harbour                                                                                                                           | 218,594                                           | 241,405                                          | 22,811                                      | 10%                        | 218,225                                 | 219,386                          | 220,564            | 221,466                                       |
| Libraries                                                                                                                         | 7,344                                             | 8,661                                            | 1,317                                       | 18%                        | 8,777                                   | 8,762                            | 8,749              | 9,511                                         |
| Arts, Culture & Tourism                                                                                                           | 11,003                                            | 11,003                                           | -                                           | 0%                         | 10,675                                  | 10,675                           | 10,675             | 10,675                                        |
| Communities in Bloom                                                                                                              | 97,879                                            | 97,879                                           | -                                           | 0%                         | 98,629                                  | 97,879                           | 97,879             | 97,879                                        |
| Urban Centre Revitalization                                                                                                       | 30,000                                            | 30,000                                           | -                                           | 0%                         | 30,000                                  | 30,000                           | 30,000             | 30,000                                        |
| Accessibility                                                                                                                     | 2,350                                             | 2,100                                            | (250)                                       | -11%                       | 2,100                                   | 2,100                            | 2,100              | 2,100                                         |
| Development Services                                                                                                              |                                                   | _,                                               | (== = ,                                     |                            | _,                                      | _,                               | _,                 | _,                                            |
| Director of Development                                                                                                           | _                                                 | _                                                | _                                           | 0%                         | _                                       | _                                | _                  | _                                             |
| Economic Development                                                                                                              | 246,890                                           | 234,430                                          | (12,460)                                    | -5%                        | 248,627                                 | 248,685                          | 252,501            | 256,436                                       |
| Planning and Zoning                                                                                                               | 412,794                                           | 423,241                                          | 10,447                                      | 3%                         | 442,772                                 | 451,952                          | 459,582            | 467,403                                       |
|                                                                                                                                   |                                                   |                                                  | ,                                           |                            |                                         |                                  |                    |                                               |
| Heritage Committee                                                                                                                | 23,202                                            | 22,819                                           | (383)                                       | -2%                        | 22,819                                  | (2,181)                          | (2,181)            | (2,181)                                       |
| Committee of Adjustment                                                                                                           | (34,426)                                          | (38,926)                                         | (4,500)                                     | 13%                        | (37,750)                                | (37,750)                         | (37,750)           | (37,750)                                      |
| Parkland Contributions                                                                                                            | -                                                 | -                                                | -                                           |                            | -                                       | -                                | -                  | -                                             |
| Business Improvement Area                                                                                                         | -                                                 | -                                                | -                                           |                            | -                                       | -                                | -                  | -                                             |
| Community Improvement Plan - Essex Centre                                                                                         | -                                                 | 100,000                                          | 100,000                                     |                            | -                                       | -                                | -                  | -                                             |
| Community Improvement Plan -                                                                                                      |                                                   |                                                  |                                             |                            |                                         |                                  |                    |                                               |
| Harrow/Colchester South                                                                                                           | -                                                 | 170,000                                          | 170,000                                     | 0%                         | 120,000                                 | 750,000                          | 120,000            | 120,000                                       |
| Building                                                                                                                          | 12,521                                            | 20,369                                           | 7,848                                       | 63%                        | 23,311                                  | 24,119                           | 25,655             | 26,953                                        |
| By-Law Enforcement                                                                                                                | 135,948                                           | 149,123                                          | 13,175                                      | 10%                        | 152,678                                 | 155,339                          | 158,055            | 160,736                                       |
| Development Charges                                                                                                               | - 1                                               |                                                  |                                             | 0%                         | -                                       | -                                | -                  | -                                             |
| Infrastructure Services                                                                                                           |                                                   |                                                  |                                             | 5,0                        |                                         |                                  |                    |                                               |
| Administration                                                                                                                    | 1,194,823                                         | 1,157,944                                        | (36,879)                                    | -3%                        | 1,236,334                               | 1,178,502                        | 1,187,336          | 1,190,950                                     |
| Infrastructure, Director                                                                                                          | 1,127,023                                         | 1,157,944                                        | (30,079)                                    | -3%<br>0%                  | 1,230,334                               | 1,170,302                        | 1,107,530          | 1,150,530                                     |
|                                                                                                                                   | -                                                 |                                                  |                                             |                            |                                         |                                  |                    | -                                             |
| Equipment                                                                                                                         |                                                   | -                                                | - 2.425                                     | 0%                         |                                         | -                                |                    | -                                             |
| Paved Roads                                                                                                                       | 520,940                                           | 524,375                                          | 3,435                                       | 1%                         | 532,535                                 | 539,862                          | 547,234            | 554,651                                       |
| Shoulder Maintenance                                                                                                              | 154,829                                           | 114,935                                          | (39,894)                                    | -26%                       | 162,027                                 | 141,078                          | 165,160            | 144,271                                       |
| Roadside Maintenance                                                                                                              | 319,968                                           | 320,560                                          | 593                                         | 0%                         | 329,864                                 | 335,432                          | 341,063            | 327,502                                       |
| Road Traffic Operations                                                                                                           | 252,333                                           | 271,141                                          | 18,807                                      | 7%                         | 258,762                                 | 265,181                          | 261,629            | 263,103                                       |
|                                                                                                                                   | 782,384                                           | 738,617                                          | (43,767)                                    | -6%                        | 802,859                                 | 767,214                          | 810,096            | 771,005                                       |
| Stormwater Management                                                                                                             |                                                   | 287,837                                          | (20,168)                                    | -7%                        | 339,081                                 | 322,515                          | 350,968            | 334,438                                       |
|                                                                                                                                   | 308,005                                           |                                                  | 98,810                                      | 15%                        | 733,438                                 | 737,367                          | 741,374            | 745,459                                       |
| Unpaved Roads                                                                                                                     | 308,005<br>662,511                                | 761,320                                          |                                             |                            |                                         |                                  |                    | , ,                                           |
| Unpaved Roads<br>Winter Control                                                                                                   | 662,511                                           |                                                  |                                             | -14%                       | 441.146                                 | 442.514                          | 443.889            | 445.271                                       |
| Unpaved Roads<br>Winter Control<br>Streetlighting                                                                                 | 662,511<br>389,094                                | 334,716                                          | (54,378)                                    |                            | 441,146<br>175,279                      | 442,514<br>208,287               | 443,889<br>211,427 | 445,271<br>214,673                            |
| Unpaved Roads<br>Winter Control<br>Streetlighting<br>Drainage                                                                     | 662,511                                           | 334,716<br>195,301                               | (54,378)<br>14,658                          | 8%                         | 175,279                                 | 208,287                          | 211,427            | 214,673                                       |
| Unpaved Roads<br>Winter Control<br>Streetlighting<br>Drainage<br>Tile Drainage                                                    | 662,511<br>389,094<br>180,643                     | 334,716<br>195,301<br>-                          | (54,378)<br>14,658<br>-                     | 8%<br>0%                   | 175,279                                 | 208,287                          | 211,427            | 214,673                                       |
| Unpaved Roads<br>Winter Control<br>Streetlighting<br>Drainage<br>Tile Drainage<br>Shoreline Protection                            | 662,511<br>389,094<br>180,643<br>-<br>-           | 334,716<br>195,301<br>-<br>-                     | (54,378)<br>14,658<br>-<br>-                | 8%<br>0%<br>0%             | 175,279<br>-<br>-                       | 208,287                          | 211,427            | 214,673                                       |
| Unpaved Roads Winter Control Streetlighting Drainage Tile Drainage Shoreline Protection Shoreline Assistance                      | 662,511<br>389,094<br>180,643<br>-<br>-           | 334,716<br>195,301<br>-<br>-<br>-                | (54,378)<br>14,658<br>-<br>-                | 8%<br>0%<br>0%<br>0%       | 175,279<br>-<br>-<br>-                  | 208,287<br>-<br>-<br>-           | 211,427            | 214,673<br>-<br>-<br>-                        |
| Unpaved Roads Winter Control Streetlighting Drainage Tile Drainage Shoreline Protection Shoreline Assistance Sanitary Sewer       | 662,511<br>389,094<br>180,643<br>-<br>-<br>-      | 334,716<br>195,301<br>-<br>-<br>-<br>-           | (54,378)<br>14,658<br>-<br>-<br>-<br>-      | 8%<br>0%<br>0%<br>0%<br>0% | 175,279<br>-<br>-<br>-<br>-             | 208,287<br>-<br>-<br>-<br>-      | 211,427            | 214,673                                       |
| Unpaved Roads Winter Control Streetlighting Drainage Tile Drainage Shoreline Protection Shoreline Assistance Sanitary Sewer Water | 662,511<br>389,094<br>180,643<br>-<br>-<br>-<br>- | 334,716<br>195,301<br>-<br>-<br>-<br>-<br>-<br>- | (54,378)<br>14,658<br>-<br>-<br>-<br>-<br>- | 8%<br>0%<br>0%<br>0%<br>0% | 175,279<br>-<br>-<br>-<br>-<br>-        | 208,287<br>-<br>-<br>-<br>-<br>- | 211,427            | 214,673<br>-<br>-<br>-<br>-                   |
| Winter Control Streetlighting Drainage Tile Drainage Shoreline Protection Shoreline Assistance                                    | 662,511<br>389,094<br>180,643<br>-<br>-<br>-      | 334,716<br>195,301<br>-<br>-<br>-<br>-           | (54,378)<br>14,658<br>-<br>-<br>-<br>-      | 8%<br>0%<br>0%<br>0%<br>0% | 175,279<br>-<br>-<br>-<br>-             | 208,287<br>-<br>-<br>-<br>-      | 211,427            | 214,673<br>-<br>-<br>-<br>-<br>-<br>(471,047) |