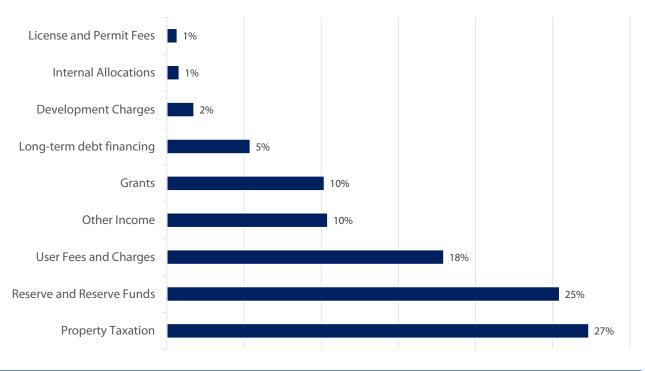

### 2021 Revenue at a Glance

The Town of Essex relies on a combination of various revenue sources to fund both operating and capital activities. Total revenue for the 2021 Budget for both operating and capital is \$70.4 million (2020 \$70.8 million)

If all revenues combined for Operating and Capital equal \$70.4 million, how much goes to fund operations and how much goes to capital?

# **Operating Revenue Allocation**

43.1% Property Taxation
28.3% User Fees and Service Charges
14.3% Grants
8.6% Reserve and Reserve Funds
2.8% Development Charges
1.3% Internal Allocations
1.1% License and Permit Fees
0.6% Other Income