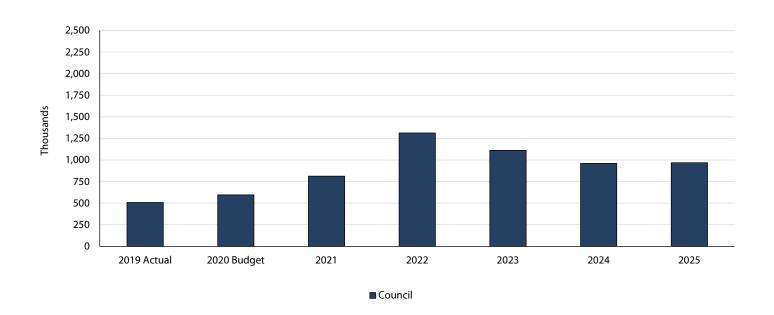

# 2021 to 2025 Net Operating Budget by Cost Centre

|                                                                                                                                   | Г                                                 | Budget                                           | Chang                                       | je                         |                                         | Fore                             | cast               |                                               |
|-----------------------------------------------------------------------------------------------------------------------------------|---------------------------------------------------|--------------------------------------------------|---------------------------------------------|----------------------------|-----------------------------------------|----------------------------------|--------------------|-----------------------------------------------|
| Cost Centre                                                                                                                       | 2020 Budget                                       | 2021                                             | \$                                          | %                          | 2022                                    | 2023                             | 2024               | 2025                                          |
| Council                                                                                                                           | 595,679                                           | 812,450                                          | 216,771                                     | 36%                        | 1,312,680                               | 1,111,962                        | 960,195            | 967,707                                       |
| Other                                                                                                                             |                                                   | ,                                                | -,                                          |                            | ,,,,,,,,,,,,,,,,,,,,,,,,,,,,,,,,,,,,,,, | , , , , ,                        |                    | ,                                             |
| Police                                                                                                                            | 3,230,446                                         | 3,107,178                                        | (123,268)                                   | -4%                        | 3,226,052                               | 3,226,213                        | 3,223,673          | 3,221,094                                     |
| Police Services Board                                                                                                             | 19,641                                            | 19,641                                           | (123/200)                                   | 0%                         | 19,641                                  | 19,641                           | 20,141             | 20,141                                        |
| Nurse Practitioner                                                                                                                | 9,515                                             | 4,880                                            | (4,635)                                     | -49%                       | 3,232                                   | 3,752                            | 4,256              | 2,534                                         |
| Public Health                                                                                                                     | 4,000                                             | 4,000                                            | (4,033)                                     | 0%                         | 4,000                                   | 4,000                            | 4,000              | 2,334                                         |
| Cemeteries                                                                                                                        |                                                   |                                                  | (2.464)                                     | -4%                        |                                         |                                  |                    |                                               |
|                                                                                                                                   | 56,648                                            | 54,183                                           | (2,464)                                     |                            | 55,465                                  | 56,609                           | 57,776             | 58,940                                        |
| Garbage Collection and Disposal                                                                                                   | -                                                 | -                                                | -                                           | 0%                         | -                                       | -                                | -                  | -                                             |
| Conservation Authority                                                                                                            | 166,099                                           | 169,421                                          | 3,322                                       | 2%                         | 172,808                                 | 176,266                          | 179,790            | 179,790                                       |
| Animal Control                                                                                                                    | 62,241                                            | 63,028                                           | 787                                         | 1%                         | 62,149                                  | 62,866                           | 63,598             | 64,344                                        |
| Office of the CAO                                                                                                                 |                                                   |                                                  |                                             |                            |                                         |                                  |                    |                                               |
| CAO                                                                                                                               | 409,952                                           | 394,199                                          | (15,754)                                    | -4%                        | 454,776                                 | 461,496                          | 468,366            | 610,365                                       |
| Communications                                                                                                                    | 237,200                                           | 242,983                                          | 5,783                                       | 2%                         | 300,240                                 | 302,553                          | 304,919            | 317,332                                       |
| Legislative Services                                                                                                              | 459,251                                           | 491,467                                          | 32,215                                      | 7%                         | 487,298                                 | 508,614                          | 516,970            | 525,487                                       |
| Training and Development                                                                                                          | 86,721                                            | 86,721                                           | -                                           | 0%                         | 86,721                                  | 86,721                           | 86,721             | 86,721                                        |
| Green Fund                                                                                                                        | 684                                               | 684                                              | -                                           | 0%                         | 684                                     | 684                              | 684                | 684                                           |
| Corporate Services                                                                                                                |                                                   |                                                  |                                             |                            |                                         |                                  |                    |                                               |
| Director, Corporate Services                                                                                                      | (3,405,672)                                       | (2,544,035)                                      | 861,636                                     | -25%                       | (2,965,160)                             | (3,056,738)                      | (2,935,790)        | (2,929,821)                                   |
| Finance & Business Services                                                                                                       |                                                   |                                                  |                                             |                            |                                         |                                  |                    |                                               |
|                                                                                                                                   | (15,168,338)                                      | (15,837,560)                                     | (669,221)                                   | 4%                         | (16,178,997)                            | (16,563,058)                     | (16,947,170)       | (16,824,584)                                  |
| Human Resources                                                                                                                   | 333,599                                           | 252,582                                          | (81,017)                                    | -24%                       | 258,696                                 | 262,878                          | 267,152            | 271,512                                       |
| Information Technology                                                                                                            | 605,522                                           | 564,492                                          | (41,031)                                    | -7%                        | 590,556                                 | 651,149                          | 575,610            | 581,739                                       |
| Community Services                                                                                                                | ļ                                                 |                                                  |                                             |                            |                                         |                                  |                    |                                               |
| Fire - Administration                                                                                                             | 471,332                                           | 494,303                                          | 22,970                                      | 5%                         | 488,747                                 | 446,545                          | 453,720            | 462,356                                       |
| Public Education, Prevention & Inspection                                                                                         | 171,458                                           | 179,093                                          | 7,635                                       | 4%                         | 181,154                                 | 183,538                          | 185,977            | 188,414                                       |
| Fire - Station 1                                                                                                                  | 601,938                                           | 561,461                                          | (40,477)                                    | -7%                        | 563,188                                 | 564,065                          | 448,812            | 449,120                                       |
| Fire - Station 2                                                                                                                  | 286,946                                           | 456,813                                          | 169,866                                     | 59%                        | 458,092                                 | 458,888                          | 459,502            | 459,778                                       |
| Fire - Station 3                                                                                                                  | 303,128                                           | 304,283                                          | 1,155                                       | 0%                         | 304,552                                 | 308,682                          | 308,723            | 369,102                                       |
| Emergency Operations                                                                                                              | 28,555                                            | 28,555                                           |                                             | 0%                         | 28,555                                  | 28,555                           | 28,555             | 29,738                                        |
| Administration                                                                                                                    | 256,706                                           | 272,402                                          | 15,697                                      | 6%                         | 277,768                                 | 281,712                          | 286,246            | 285,571                                       |
| Events and Tourism                                                                                                                | 2,000                                             | 2,000                                            | 13,037                                      | 0%                         | 2,000                                   | 2,000                            | 2,000              | 2,000                                         |
| Parks                                                                                                                             | 1,510,659                                         | 1,448,208                                        | (62,451)                                    | -4%                        | 1,588,201                               | 1,473,986                        | 1,525,038          | 1,484,288                                     |
| Essex FunFest                                                                                                                     | 1,510,039                                         | 1,440,200                                        | (02,431)                                    | 0%                         |                                         |                                  |                    |                                               |
|                                                                                                                                   | 240.264                                           | -                                                |                                             |                            | 4                                       | 7                                | 11                 | 14                                            |
| Misc Recreation Programs                                                                                                          | 240,364                                           | 263,697                                          | 23,333                                      | 10%                        | 244,244                                 | 254,888                          | 224,692            | 224,801                                       |
| Arenas                                                                                                                            | 1,395,649                                         | 1,532,424                                        | 136,775                                     | 10%                        | 1,529,986                               | 1,541,995                        | 1,564,012          | 1,646,991                                     |
| Essex Recreation Complex                                                                                                          | 392,920                                           | 391,597                                          | (1,323)                                     | 0%                         | 391,370                                 | 396,832                          | 402,179            | 418,246                                       |
| Harbour                                                                                                                           | 218,594                                           | 241,405                                          | 22,811                                      | 10%                        | 218,225                                 | 219,386                          | 220,564            | 221,466                                       |
| Libraries                                                                                                                         | 7,344                                             | 8,661                                            | 1,317                                       | 18%                        | 8,777                                   | 8,762                            | 8,749              | 9,511                                         |
| Arts, Culture & Tourism                                                                                                           | 11,003                                            | 11,003                                           | -                                           | 0%                         | 10,675                                  | 10,675                           | 10,675             | 10,675                                        |
| Communities in Bloom                                                                                                              | 97,879                                            | 97,879                                           | -                                           | 0%                         | 98,629                                  | 97,879                           | 97,879             | 97,879                                        |
| Urban Centre Revitalization                                                                                                       | 30,000                                            | 30,000                                           | -                                           | 0%                         | 30,000                                  | 30,000                           | 30,000             | 30,000                                        |
| Accessibility                                                                                                                     | 2,350                                             | 2,100                                            | (250)                                       | -11%                       | 2,100                                   | 2,100                            | 2,100              | 2,100                                         |
| Development Services                                                                                                              |                                                   | _,                                               | (== = ,                                     |                            | _,                                      | _,                               | _,                 | _,                                            |
| Director of Development                                                                                                           | _                                                 | _                                                | _                                           | 0%                         | _                                       | _                                | _                  | _                                             |
| Economic Development                                                                                                              | 246,890                                           | 234,430                                          | (12,460)                                    | -5%                        | 248,627                                 | 248,685                          | 252,501            | 256,436                                       |
| Planning and Zoning                                                                                                               | 412,794                                           | 423,241                                          | 10,447                                      | 3%                         | 442,772                                 | 451,952                          | 459,582            | 467,403                                       |
|                                                                                                                                   |                                                   |                                                  | ,                                           |                            |                                         |                                  |                    |                                               |
| Heritage Committee                                                                                                                | 23,202                                            | 22,819                                           | (383)                                       | -2%                        | 22,819                                  | (2,181)                          | (2,181)            | (2,181)                                       |
| Committee of Adjustment                                                                                                           | (34,426)                                          | (38,926)                                         | (4,500)                                     | 13%                        | (37,750)                                | (37,750)                         | (37,750)           | (37,750)                                      |
| Parkland Contributions                                                                                                            | -                                                 | -                                                | -                                           |                            | -                                       | -                                | -                  | -                                             |
| Business Improvement Area                                                                                                         | -                                                 | -                                                | -                                           |                            | -                                       | -                                | -                  | -                                             |
| Community Improvement Plan - Essex Centre                                                                                         | -                                                 | 100,000                                          | 100,000                                     |                            | -                                       | -                                | -                  | -                                             |
| Community Improvement Plan -                                                                                                      |                                                   |                                                  |                                             |                            |                                         |                                  |                    |                                               |
| Harrow/Colchester South                                                                                                           | -                                                 | 170,000                                          | 170,000                                     | 0%                         | 120,000                                 | 750,000                          | 120,000            | 120,000                                       |
| Building                                                                                                                          | 12,521                                            | 20,369                                           | 7,848                                       | 63%                        | 23,311                                  | 24,119                           | 25,655             | 26,953                                        |
| By-Law Enforcement                                                                                                                | 135,948                                           | 149,123                                          | 13,175                                      | 10%                        | 152,678                                 | 155,339                          | 158,055            | 160,736                                       |
| Development Charges                                                                                                               | - 1                                               |                                                  |                                             | 0%                         | -                                       | -                                | -                  | -                                             |
| Infrastructure Services                                                                                                           |                                                   |                                                  |                                             | 5,0                        |                                         |                                  |                    |                                               |
| Administration                                                                                                                    | 1,194,823                                         | 1,157,944                                        | (36,879)                                    | -3%                        | 1,236,334                               | 1,178,502                        | 1,187,336          | 1,190,950                                     |
| Infrastructure, Director                                                                                                          | 1,127,023                                         | 1,157,944                                        | (30,079)                                    | -3%<br>0%                  | 1,230,334                               | 1,170,302                        | 1,107,530          | 1,150,530                                     |
|                                                                                                                                   | -                                                 |                                                  |                                             |                            |                                         |                                  |                    | -                                             |
| Equipment                                                                                                                         |                                                   | -                                                | - 2.425                                     | 0%                         |                                         | -                                |                    | -                                             |
| Paved Roads                                                                                                                       | 520,940                                           | 524,375                                          | 3,435                                       | 1%                         | 532,535                                 | 539,862                          | 547,234            | 554,651                                       |
| Shoulder Maintenance                                                                                                              | 154,829                                           | 114,935                                          | (39,894)                                    | -26%                       | 162,027                                 | 141,078                          | 165,160            | 144,271                                       |
| Roadside Maintenance                                                                                                              | 319,968                                           | 320,560                                          | 593                                         | 0%                         | 329,864                                 | 335,432                          | 341,063            | 327,502                                       |
| Road Traffic Operations                                                                                                           | 252,333                                           | 271,141                                          | 18,807                                      | 7%                         | 258,762                                 | 265,181                          | 261,629            | 263,103                                       |
|                                                                                                                                   | 782,384                                           | 738,617                                          | (43,767)                                    | -6%                        | 802,859                                 | 767,214                          | 810,096            | 771,005                                       |
| Stormwater Management                                                                                                             |                                                   | 287,837                                          | (20,168)                                    | -7%                        | 339,081                                 | 322,515                          | 350,968            | 334,438                                       |
|                                                                                                                                   | 308,005                                           |                                                  | 98,810                                      | 15%                        | 733,438                                 | 737,367                          | 741,374            | 745,459                                       |
| Unpaved Roads                                                                                                                     | 308,005<br>662,511                                | 761,320                                          |                                             |                            |                                         |                                  |                    | , ,                                           |
| Unpaved Roads<br>Winter Control                                                                                                   | 662,511                                           |                                                  |                                             | -14%                       | 441.146                                 | 442.514                          | 443.889            | 445.271                                       |
| Unpaved Roads<br>Winter Control<br>Streetlighting                                                                                 | 662,511<br>389,094                                | 334,716                                          | (54,378)                                    |                            | 441,146<br>175,279                      | 442,514<br>208,287               | 443,889<br>211,427 | 445,271<br>214,673                            |
| Unpaved Roads<br>Winter Control<br>Streetlighting<br>Drainage                                                                     | 662,511                                           | 334,716<br>195,301                               | (54,378)<br>14,658                          | 8%                         | 175,279                                 | 208,287                          | 211,427            | 214,673                                       |
| Unpaved Roads<br>Winter Control<br>Streetlighting<br>Drainage<br>Tile Drainage                                                    | 662,511<br>389,094<br>180,643                     | 334,716<br>195,301<br>-                          | (54,378)<br>14,658<br>-                     | 8%<br>0%                   | 175,279                                 | 208,287                          | 211,427            | 214,673                                       |
| Unpaved Roads<br>Winter Control<br>Streetlighting<br>Drainage<br>Tile Drainage<br>Shoreline Protection                            | 662,511<br>389,094<br>180,643<br>-<br>-           | 334,716<br>195,301<br>-<br>-                     | (54,378)<br>14,658<br>-<br>-                | 8%<br>0%<br>0%             | 175,279<br>-<br>-                       | 208,287                          | 211,427            | 214,673                                       |
| Unpaved Roads Winter Control Streetlighting Drainage Tile Drainage Shoreline Protection Shoreline Assistance                      | 662,511<br>389,094<br>180,643<br>-<br>-           | 334,716<br>195,301<br>-<br>-<br>-                | (54,378)<br>14,658<br>-<br>-                | 8%<br>0%<br>0%<br>0%       | 175,279<br>-<br>-<br>-                  | 208,287<br>-<br>-<br>-           | 211,427            | 214,673<br>-<br>-<br>-                        |
| Unpaved Roads Winter Control Streetlighting Drainage Tile Drainage Shoreline Protection Shoreline Assistance Sanitary Sewer       | 662,511<br>389,094<br>180,643<br>-<br>-<br>-      | 334,716<br>195,301<br>-<br>-<br>-<br>-           | (54,378)<br>14,658<br>-<br>-<br>-<br>-      | 8%<br>0%<br>0%<br>0%<br>0% | 175,279<br>-<br>-<br>-<br>-             | 208,287<br>-<br>-<br>-<br>-      | 211,427            | 214,673                                       |
| Unpaved Roads Winter Control Streetlighting Drainage Tile Drainage Shoreline Protection Shoreline Assistance Sanitary Sewer Water | 662,511<br>389,094<br>180,643<br>-<br>-<br>-<br>- | 334,716<br>195,301<br>-<br>-<br>-<br>-<br>-<br>- | (54,378)<br>14,658<br>-<br>-<br>-<br>-<br>- | 8%<br>0%<br>0%<br>0%<br>0% | 175,279<br>-<br>-<br>-<br>-<br>-        | 208,287<br>-<br>-<br>-<br>-<br>- | 211,427            | 214,673<br>-<br>-<br>-<br>-                   |
| Winter Control Streetlighting Drainage Tile Drainage Shoreline Protection Shoreline Assistance                                    | 662,511<br>389,094<br>180,643<br>-<br>-<br>-      | 334,716<br>195,301<br>-<br>-<br>-<br>-           | (54,378)<br>14,658<br>-<br>-<br>-<br>-      | 8%<br>0%<br>0%<br>0%<br>0% | 175,279<br>-<br>-<br>-<br>-             | 208,287<br>-<br>-<br>-<br>-      | 211,427            | 214,673<br>-<br>-<br>-<br>-<br>-<br>(471,047) |