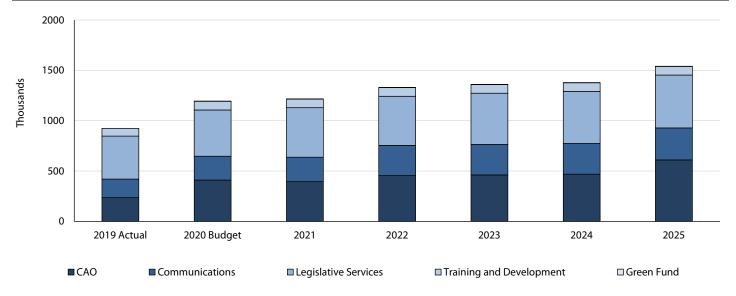

# 2021 to 2025 Net Operating Budget by Cost Centre

|                                                                                                                                   | Г                                                 | Budget                                           | Chang                                       | je                         |                                         | Fore                             | cast               |                                               |
|-----------------------------------------------------------------------------------------------------------------------------------|---------------------------------------------------|--------------------------------------------------|---------------------------------------------|----------------------------|-----------------------------------------|----------------------------------|--------------------|-----------------------------------------------|
| Cost Centre                                                                                                                       | 2020 Budget                                       | 2021                                             | \$                                          | %                          | 2022                                    | 2023                             | 2024               | 2025                                          |
| Council                                                                                                                           | 595,679                                           | 812,450                                          | 216,771                                     | 36%                        | 1,312,680                               | 1,111,962                        | 960,195            | 967,707                                       |
| Other                                                                                                                             |                                                   | ,                                                | -,                                          |                            | ,,,,,,,,,,,,,,,,,,,,,,,,,,,,,,,,,,,,,,, | , , , , ,                        |                    | ,                                             |
| Police                                                                                                                            | 3,230,446                                         | 3,107,178                                        | (123,268)                                   | -4%                        | 3,226,052                               | 3,226,213                        | 3,223,673          | 3,221,094                                     |
| Police Services Board                                                                                                             | 19,641                                            | 19,641                                           | (123/200)                                   | 0%                         | 19,641                                  | 19,641                           | 20,141             | 20,141                                        |
| Nurse Practitioner                                                                                                                | 9,515                                             | 4,880                                            | (4,635)                                     | -49%                       | 3,232                                   | 3,752                            | 4,256              | 2,534                                         |
| Public Health                                                                                                                     | 4,000                                             | 4,000                                            | (4,033)                                     | 0%                         | 4,000                                   | 4,000                            | 4,000              | 2,334                                         |
| Cemeteries                                                                                                                        |                                                   |                                                  | (2.464)                                     | -4%                        |                                         |                                  |                    |                                               |
|                                                                                                                                   | 56,648                                            | 54,183                                           | (2,464)                                     |                            | 55,465                                  | 56,609                           | 57,776             | 58,940                                        |
| Garbage Collection and Disposal                                                                                                   | -                                                 | -                                                | -                                           | 0%                         | -                                       | -                                | -                  | -                                             |
| Conservation Authority                                                                                                            | 166,099                                           | 169,421                                          | 3,322                                       | 2%                         | 172,808                                 | 176,266                          | 179,790            | 179,790                                       |
| Animal Control                                                                                                                    | 62,241                                            | 63,028                                           | 787                                         | 1%                         | 62,149                                  | 62,866                           | 63,598             | 64,344                                        |
| Office of the CAO                                                                                                                 |                                                   |                                                  |                                             |                            |                                         |                                  |                    |                                               |
| CAO                                                                                                                               | 409,952                                           | 394,199                                          | (15,754)                                    | -4%                        | 454,776                                 | 461,496                          | 468,366            | 610,365                                       |
| Communications                                                                                                                    | 237,200                                           | 242,983                                          | 5,783                                       | 2%                         | 300,240                                 | 302,553                          | 304,919            | 317,332                                       |
| Legislative Services                                                                                                              | 459,251                                           | 491,467                                          | 32,215                                      | 7%                         | 487,298                                 | 508,614                          | 516,970            | 525,487                                       |
| Training and Development                                                                                                          | 86,721                                            | 86,721                                           | -                                           | 0%                         | 86,721                                  | 86,721                           | 86,721             | 86,721                                        |
| Green Fund                                                                                                                        | 684                                               | 684                                              | -                                           | 0%                         | 684                                     | 684                              | 684                | 684                                           |
| Corporate Services                                                                                                                |                                                   |                                                  |                                             |                            |                                         |                                  |                    |                                               |
| Director, Corporate Services                                                                                                      | (3,405,672)                                       | (2,544,035)                                      | 861,636                                     | -25%                       | (2,965,160)                             | (3,056,738)                      | (2,935,790)        | (2,929,821)                                   |
| Finance & Business Services                                                                                                       |                                                   |                                                  |                                             |                            |                                         |                                  |                    |                                               |
|                                                                                                                                   | (15,168,338)                                      | (15,837,560)                                     | (669,221)                                   | 4%                         | (16,178,997)                            | (16,563,058)                     | (16,947,170)       | (16,824,584)                                  |
| Human Resources                                                                                                                   | 333,599                                           | 252,582                                          | (81,017)                                    | -24%                       | 258,696                                 | 262,878                          | 267,152            | 271,512                                       |
| Information Technology                                                                                                            | 605,522                                           | 564,492                                          | (41,031)                                    | -7%                        | 590,556                                 | 651,149                          | 575,610            | 581,739                                       |
| Community Services                                                                                                                | ļ                                                 |                                                  |                                             |                            |                                         |                                  |                    |                                               |
| Fire - Administration                                                                                                             | 471,332                                           | 494,303                                          | 22,970                                      | 5%                         | 488,747                                 | 446,545                          | 453,720            | 462,356                                       |
| Public Education, Prevention & Inspection                                                                                         | 171,458                                           | 179,093                                          | 7,635                                       | 4%                         | 181,154                                 | 183,538                          | 185,977            | 188,414                                       |
| Fire - Station 1                                                                                                                  | 601,938                                           | 561,461                                          | (40,477)                                    | -7%                        | 563,188                                 | 564,065                          | 448,812            | 449,120                                       |
| Fire - Station 2                                                                                                                  | 286,946                                           | 456,813                                          | 169,866                                     | 59%                        | 458,092                                 | 458,888                          | 459,502            | 459,778                                       |
| Fire - Station 3                                                                                                                  | 303,128                                           | 304,283                                          | 1,155                                       | 0%                         | 304,552                                 | 308,682                          | 308,723            | 369,102                                       |
| Emergency Operations                                                                                                              | 28,555                                            | 28,555                                           |                                             | 0%                         | 28,555                                  | 28,555                           | 28,555             | 29,738                                        |
| Administration                                                                                                                    | 256,706                                           | 272,402                                          | 15,697                                      | 6%                         | 277,768                                 | 281,712                          | 286,246            | 285,571                                       |
| Events and Tourism                                                                                                                | 2,000                                             | 2,000                                            | 13,037                                      | 0%                         | 2,000                                   | 2,000                            | 2,000              | 2,000                                         |
| Parks                                                                                                                             | 1,510,659                                         | 1,448,208                                        | (62,451)                                    | -4%                        | 1,588,201                               | 1,473,986                        | 1,525,038          | 1,484,288                                     |
| Essex FunFest                                                                                                                     | 1,510,039                                         | 1,440,200                                        | (02,431)                                    | 0%                         |                                         |                                  |                    |                                               |
|                                                                                                                                   | 240.264                                           | -                                                |                                             |                            | 4                                       | 7                                | 11                 | 14                                            |
| Misc Recreation Programs                                                                                                          | 240,364                                           | 263,697                                          | 23,333                                      | 10%                        | 244,244                                 | 254,888                          | 224,692            | 224,801                                       |
| Arenas                                                                                                                            | 1,395,649                                         | 1,532,424                                        | 136,775                                     | 10%                        | 1,529,986                               | 1,541,995                        | 1,564,012          | 1,646,991                                     |
| Essex Recreation Complex                                                                                                          | 392,920                                           | 391,597                                          | (1,323)                                     | 0%                         | 391,370                                 | 396,832                          | 402,179            | 418,246                                       |
| Harbour                                                                                                                           | 218,594                                           | 241,405                                          | 22,811                                      | 10%                        | 218,225                                 | 219,386                          | 220,564            | 221,466                                       |
| Libraries                                                                                                                         | 7,344                                             | 8,661                                            | 1,317                                       | 18%                        | 8,777                                   | 8,762                            | 8,749              | 9,511                                         |
| Arts, Culture & Tourism                                                                                                           | 11,003                                            | 11,003                                           | -                                           | 0%                         | 10,675                                  | 10,675                           | 10,675             | 10,675                                        |
| Communities in Bloom                                                                                                              | 97,879                                            | 97,879                                           | -                                           | 0%                         | 98,629                                  | 97,879                           | 97,879             | 97,879                                        |
| Urban Centre Revitalization                                                                                                       | 30,000                                            | 30,000                                           | -                                           | 0%                         | 30,000                                  | 30,000                           | 30,000             | 30,000                                        |
| Accessibility                                                                                                                     | 2,350                                             | 2,100                                            | (250)                                       | -11%                       | 2,100                                   | 2,100                            | 2,100              | 2,100                                         |
| Development Services                                                                                                              |                                                   | _,                                               | (== = ,                                     |                            | _,                                      | _,                               | _,                 | _,                                            |
| Director of Development                                                                                                           | _                                                 | _                                                | _                                           | 0%                         | _                                       | _                                | _                  | _                                             |
| Economic Development                                                                                                              | 246,890                                           | 234,430                                          | (12,460)                                    | -5%                        | 248,627                                 | 248,685                          | 252,501            | 256,436                                       |
| Planning and Zoning                                                                                                               | 412,794                                           | 423,241                                          | 10,447                                      | 3%                         | 442,772                                 | 451,952                          | 459,582            | 467,403                                       |
|                                                                                                                                   |                                                   |                                                  | ,                                           |                            |                                         |                                  |                    |                                               |
| Heritage Committee                                                                                                                | 23,202                                            | 22,819                                           | (383)                                       | -2%                        | 22,819                                  | (2,181)                          | (2,181)            | (2,181)                                       |
| Committee of Adjustment                                                                                                           | (34,426)                                          | (38,926)                                         | (4,500)                                     | 13%                        | (37,750)                                | (37,750)                         | (37,750)           | (37,750)                                      |
| Parkland Contributions                                                                                                            | -                                                 | -                                                | -                                           |                            | -                                       | -                                | -                  | -                                             |
| Business Improvement Area                                                                                                         | -                                                 | -                                                | -                                           |                            | -                                       | -                                | -                  | -                                             |
| Community Improvement Plan - Essex Centre                                                                                         | -                                                 | 100,000                                          | 100,000                                     |                            | -                                       | -                                | -                  | -                                             |
| Community Improvement Plan -                                                                                                      |                                                   |                                                  |                                             |                            |                                         |                                  |                    |                                               |
| Harrow/Colchester South                                                                                                           | -                                                 | 170,000                                          | 170,000                                     | 0%                         | 120,000                                 | 750,000                          | 120,000            | 120,000                                       |
| Building                                                                                                                          | 12,521                                            | 20,369                                           | 7,848                                       | 63%                        | 23,311                                  | 24,119                           | 25,655             | 26,953                                        |
| By-Law Enforcement                                                                                                                | 135,948                                           | 149,123                                          | 13,175                                      | 10%                        | 152,678                                 | 155,339                          | 158,055            | 160,736                                       |
| Development Charges                                                                                                               | - 1                                               |                                                  |                                             | 0%                         | -                                       | -                                | -                  | -                                             |
| Infrastructure Services                                                                                                           |                                                   |                                                  |                                             | 5,0                        |                                         |                                  |                    |                                               |
| Administration                                                                                                                    | 1,194,823                                         | 1,157,944                                        | (36,879)                                    | -3%                        | 1,236,334                               | 1,178,502                        | 1,187,336          | 1,190,950                                     |
| Infrastructure, Director                                                                                                          | 1,127,023                                         | 1,157,944                                        | (30,079)                                    | -3%<br>0%                  | 1,230,334                               | 1,170,302                        | 1,107,530          | 1,150,530                                     |
|                                                                                                                                   | -                                                 |                                                  |                                             |                            |                                         |                                  |                    | -                                             |
| Equipment                                                                                                                         |                                                   | -                                                | - 2.425                                     | 0%                         |                                         | -                                |                    | -                                             |
| Paved Roads                                                                                                                       | 520,940                                           | 524,375                                          | 3,435                                       | 1%                         | 532,535                                 | 539,862                          | 547,234            | 554,651                                       |
| Shoulder Maintenance                                                                                                              | 154,829                                           | 114,935                                          | (39,894)                                    | -26%                       | 162,027                                 | 141,078                          | 165,160            | 144,271                                       |
| Roadside Maintenance                                                                                                              | 319,968                                           | 320,560                                          | 593                                         | 0%                         | 329,864                                 | 335,432                          | 341,063            | 327,502                                       |
| Road Traffic Operations                                                                                                           | 252,333                                           | 271,141                                          | 18,807                                      | 7%                         | 258,762                                 | 265,181                          | 261,629            | 263,103                                       |
|                                                                                                                                   | 782,384                                           | 738,617                                          | (43,767)                                    | -6%                        | 802,859                                 | 767,214                          | 810,096            | 771,005                                       |
| Stormwater Management                                                                                                             |                                                   | 287,837                                          | (20,168)                                    | -7%                        | 339,081                                 | 322,515                          | 350,968            | 334,438                                       |
|                                                                                                                                   | 308,005                                           |                                                  | 98,810                                      | 15%                        | 733,438                                 | 737,367                          | 741,374            | 745,459                                       |
| Unpaved Roads                                                                                                                     | 308,005<br>662,511                                | 761,320                                          |                                             |                            |                                         |                                  |                    | , ,                                           |
| Unpaved Roads<br>Winter Control                                                                                                   | 662,511                                           |                                                  |                                             | -14%                       | 441.146                                 | 442.514                          | 443.889            | 445.271                                       |
| Unpaved Roads<br>Winter Control<br>Streetlighting                                                                                 | 662,511<br>389,094                                | 334,716                                          | (54,378)                                    |                            | 441,146<br>175,279                      | 442,514<br>208,287               | 443,889<br>211,427 | 445,271<br>214,673                            |
| Unpaved Roads<br>Winter Control<br>Streetlighting<br>Drainage                                                                     | 662,511                                           | 334,716<br>195,301                               | (54,378)<br>14,658                          | 8%                         | 175,279                                 | 208,287                          | 211,427            | 214,673                                       |
| Unpaved Roads<br>Winter Control<br>Streetlighting<br>Drainage<br>Tile Drainage                                                    | 662,511<br>389,094<br>180,643                     | 334,716<br>195,301<br>-                          | (54,378)<br>14,658<br>-                     | 8%<br>0%                   | 175,279                                 | 208,287                          | 211,427            | 214,673                                       |
| Unpaved Roads<br>Winter Control<br>Streetlighting<br>Drainage<br>Tile Drainage<br>Shoreline Protection                            | 662,511<br>389,094<br>180,643<br>-<br>-           | 334,716<br>195,301<br>-<br>-                     | (54,378)<br>14,658<br>-<br>-                | 8%<br>0%<br>0%             | 175,279<br>-<br>-                       | 208,287                          | 211,427            | 214,673                                       |
| Unpaved Roads Winter Control Streetlighting Drainage Tile Drainage Shoreline Protection Shoreline Assistance                      | 662,511<br>389,094<br>180,643<br>-<br>-           | 334,716<br>195,301<br>-<br>-<br>-                | (54,378)<br>14,658<br>-<br>-                | 8%<br>0%<br>0%<br>0%       | 175,279<br>-<br>-<br>-                  | 208,287<br>-<br>-<br>-           | 211,427            | 214,673<br>-<br>-<br>-                        |
| Unpaved Roads Winter Control Streetlighting Drainage Tile Drainage Shoreline Protection Shoreline Assistance Sanitary Sewer       | 662,511<br>389,094<br>180,643<br>-<br>-<br>-      | 334,716<br>195,301<br>-<br>-<br>-<br>-           | (54,378)<br>14,658<br>-<br>-<br>-<br>-      | 8%<br>0%<br>0%<br>0%<br>0% | 175,279<br>-<br>-<br>-<br>-             | 208,287<br>-<br>-<br>-<br>-      | 211,427            | 214,673                                       |
| Unpaved Roads Winter Control Streetlighting Drainage Tile Drainage Shoreline Protection Shoreline Assistance Sanitary Sewer Water | 662,511<br>389,094<br>180,643<br>-<br>-<br>-<br>- | 334,716<br>195,301<br>-<br>-<br>-<br>-<br>-<br>- | (54,378)<br>14,658<br>-<br>-<br>-<br>-<br>- | 8%<br>0%<br>0%<br>0%<br>0% | 175,279<br>-<br>-<br>-<br>-<br>-        | 208,287<br>-<br>-<br>-<br>-<br>- | 211,427            | 214,673<br>-<br>-<br>-<br>-                   |
| Winter Control Streetlighting Drainage Tile Drainage Shoreline Protection Shoreline Assistance                                    | 662,511<br>389,094<br>180,643<br>-<br>-<br>-      | 334,716<br>195,301<br>-<br>-<br>-<br>-           | (54,378)<br>14,658<br>-<br>-<br>-<br>-      | 8%<br>0%<br>0%<br>0%<br>0% | 175,279<br>-<br>-<br>-<br>-             | 208,287<br>-<br>-<br>-<br>-      | 211,427            | 214,673<br>-<br>-<br>-<br>-<br>-<br>(471,047) |