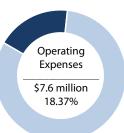

# 2021 to 2025 Net Operating Budget by Cost Centre

|                                                                                                                                   | Г                                                 | Budget                                           | Chang                                       | je                         |                                         | Fore                             | cast               |                                               |
|-----------------------------------------------------------------------------------------------------------------------------------|---------------------------------------------------|--------------------------------------------------|---------------------------------------------|----------------------------|-----------------------------------------|----------------------------------|--------------------|-----------------------------------------------|
| Cost Centre                                                                                                                       | 2020 Budget                                       | 2021                                             | \$                                          | %                          | 2022                                    | 2023                             | 2024               | 2025                                          |
| Council                                                                                                                           | 595,679                                           | 812,450                                          | 216,771                                     | 36%                        | 1,312,680                               | 1,111,962                        | 960,195            | 967,707                                       |
| Other                                                                                                                             |                                                   | ,                                                | -,                                          |                            | ,,,,,,,,,,,,,,,,,,,,,,,,,,,,,,,,,,,,,,, | , , , , ,                        |                    | ,                                             |
| Police                                                                                                                            | 3,230,446                                         | 3,107,178                                        | (123,268)                                   | -4%                        | 3,226,052                               | 3,226,213                        | 3,223,673          | 3,221,094                                     |
| Police Services Board                                                                                                             | 19,641                                            | 19,641                                           | (123/200)                                   | 0%                         | 19,641                                  | 19,641                           | 20,141             | 20,141                                        |
| Nurse Practitioner                                                                                                                | 9,515                                             | 4,880                                            | (4,635)                                     | -49%                       | 3,232                                   | 3,752                            | 4,256              | 2,534                                         |
| Public Health                                                                                                                     | 4,000                                             | 4,000                                            | (4,033)                                     | 0%                         | 4,000                                   | 4,000                            | 4,000              | 2,334                                         |
| Cemeteries                                                                                                                        |                                                   |                                                  | (2.464)                                     | -4%                        |                                         |                                  |                    |                                               |
|                                                                                                                                   | 56,648                                            | 54,183                                           | (2,464)                                     |                            | 55,465                                  | 56,609                           | 57,776             | 58,940                                        |
| Garbage Collection and Disposal                                                                                                   | -                                                 | -                                                | -                                           | 0%                         | -                                       | -                                | -                  | -                                             |
| Conservation Authority                                                                                                            | 166,099                                           | 169,421                                          | 3,322                                       | 2%                         | 172,808                                 | 176,266                          | 179,790            | 179,790                                       |
| Animal Control                                                                                                                    | 62,241                                            | 63,028                                           | 787                                         | 1%                         | 62,149                                  | 62,866                           | 63,598             | 64,344                                        |
| Office of the CAO                                                                                                                 |                                                   |                                                  |                                             |                            |                                         |                                  |                    |                                               |
| CAO                                                                                                                               | 409,952                                           | 394,199                                          | (15,754)                                    | -4%                        | 454,776                                 | 461,496                          | 468,366            | 610,365                                       |
| Communications                                                                                                                    | 237,200                                           | 242,983                                          | 5,783                                       | 2%                         | 300,240                                 | 302,553                          | 304,919            | 317,332                                       |
| Legislative Services                                                                                                              | 459,251                                           | 491,467                                          | 32,215                                      | 7%                         | 487,298                                 | 508,614                          | 516,970            | 525,487                                       |
| Training and Development                                                                                                          | 86,721                                            | 86,721                                           | -                                           | 0%                         | 86,721                                  | 86,721                           | 86,721             | 86,721                                        |
| Green Fund                                                                                                                        | 684                                               | 684                                              | -                                           | 0%                         | 684                                     | 684                              | 684                | 684                                           |
| Corporate Services                                                                                                                |                                                   |                                                  |                                             |                            |                                         |                                  |                    |                                               |
| Director, Corporate Services                                                                                                      | (3,405,672)                                       | (2,544,035)                                      | 861,636                                     | -25%                       | (2,965,160)                             | (3,056,738)                      | (2,935,790)        | (2,929,821)                                   |
| Finance & Business Services                                                                                                       |                                                   |                                                  |                                             |                            |                                         |                                  |                    |                                               |
|                                                                                                                                   | (15,168,338)                                      | (15,837,560)                                     | (669,221)                                   | 4%                         | (16,178,997)                            | (16,563,058)                     | (16,947,170)       | (16,824,584)                                  |
| Human Resources                                                                                                                   | 333,599                                           | 252,582                                          | (81,017)                                    | -24%                       | 258,696                                 | 262,878                          | 267,152            | 271,512                                       |
| Information Technology                                                                                                            | 605,522                                           | 564,492                                          | (41,031)                                    | -7%                        | 590,556                                 | 651,149                          | 575,610            | 581,739                                       |
| Community Services                                                                                                                | ļ                                                 |                                                  |                                             |                            |                                         |                                  |                    |                                               |
| Fire - Administration                                                                                                             | 471,332                                           | 494,303                                          | 22,970                                      | 5%                         | 488,747                                 | 446,545                          | 453,720            | 462,356                                       |
| Public Education, Prevention & Inspection                                                                                         | 171,458                                           | 179,093                                          | 7,635                                       | 4%                         | 181,154                                 | 183,538                          | 185,977            | 188,414                                       |
| Fire - Station 1                                                                                                                  | 601,938                                           | 561,461                                          | (40,477)                                    | -7%                        | 563,188                                 | 564,065                          | 448,812            | 449,120                                       |
| Fire - Station 2                                                                                                                  | 286,946                                           | 456,813                                          | 169,866                                     | 59%                        | 458,092                                 | 458,888                          | 459,502            | 459,778                                       |
| Fire - Station 3                                                                                                                  | 303,128                                           | 304,283                                          | 1,155                                       | 0%                         | 304,552                                 | 308,682                          | 308,723            | 369,102                                       |
| Emergency Operations                                                                                                              | 28,555                                            | 28,555                                           |                                             | 0%                         | 28,555                                  | 28,555                           | 28,555             | 29,738                                        |
| Administration                                                                                                                    | 256,706                                           | 272,402                                          | 15,697                                      | 6%                         | 277,768                                 | 281,712                          | 286,246            | 285,571                                       |
| Events and Tourism                                                                                                                | 2,000                                             | 2,000                                            | 13,037                                      | 0%                         | 2,000                                   | 2,000                            | 2,000              | 2,000                                         |
| Parks                                                                                                                             | 1,510,659                                         | 1,448,208                                        | (62,451)                                    | -4%                        | 1,588,201                               | 1,473,986                        | 1,525,038          | 1,484,288                                     |
| Essex FunFest                                                                                                                     | 1,510,039                                         | 1,440,200                                        | (02,431)                                    | 0%                         |                                         |                                  |                    |                                               |
|                                                                                                                                   | 240.264                                           | -                                                |                                             |                            | 4                                       | 7                                | 11                 | 14                                            |
| Misc Recreation Programs                                                                                                          | 240,364                                           | 263,697                                          | 23,333                                      | 10%                        | 244,244                                 | 254,888                          | 224,692            | 224,801                                       |
| Arenas                                                                                                                            | 1,395,649                                         | 1,532,424                                        | 136,775                                     | 10%                        | 1,529,986                               | 1,541,995                        | 1,564,012          | 1,646,991                                     |
| Essex Recreation Complex                                                                                                          | 392,920                                           | 391,597                                          | (1,323)                                     | 0%                         | 391,370                                 | 396,832                          | 402,179            | 418,246                                       |
| Harbour                                                                                                                           | 218,594                                           | 241,405                                          | 22,811                                      | 10%                        | 218,225                                 | 219,386                          | 220,564            | 221,466                                       |
| Libraries                                                                                                                         | 7,344                                             | 8,661                                            | 1,317                                       | 18%                        | 8,777                                   | 8,762                            | 8,749              | 9,511                                         |
| Arts, Culture & Tourism                                                                                                           | 11,003                                            | 11,003                                           | -                                           | 0%                         | 10,675                                  | 10,675                           | 10,675             | 10,675                                        |
| Communities in Bloom                                                                                                              | 97,879                                            | 97,879                                           | -                                           | 0%                         | 98,629                                  | 97,879                           | 97,879             | 97,879                                        |
| Urban Centre Revitalization                                                                                                       | 30,000                                            | 30,000                                           | -                                           | 0%                         | 30,000                                  | 30,000                           | 30,000             | 30,000                                        |
| Accessibility                                                                                                                     | 2,350                                             | 2,100                                            | (250)                                       | -11%                       | 2,100                                   | 2,100                            | 2,100              | 2,100                                         |
| Development Services                                                                                                              |                                                   | _,                                               | (== = ,                                     |                            | _,                                      | _,                               | _,                 | _,                                            |
| Director of Development                                                                                                           | _                                                 | _                                                | _                                           | 0%                         | _                                       | _                                | _                  | _                                             |
| Economic Development                                                                                                              | 246,890                                           | 234,430                                          | (12,460)                                    | -5%                        | 248,627                                 | 248,685                          | 252,501            | 256,436                                       |
| Planning and Zoning                                                                                                               | 412,794                                           | 423,241                                          | 10,447                                      | 3%                         | 442,772                                 | 451,952                          | 459,582            | 467,403                                       |
|                                                                                                                                   |                                                   |                                                  | ,                                           |                            |                                         |                                  |                    |                                               |
| Heritage Committee                                                                                                                | 23,202                                            | 22,819                                           | (383)                                       | -2%                        | 22,819                                  | (2,181)                          | (2,181)            | (2,181)                                       |
| Committee of Adjustment                                                                                                           | (34,426)                                          | (38,926)                                         | (4,500)                                     | 13%                        | (37,750)                                | (37,750)                         | (37,750)           | (37,750)                                      |
| Parkland Contributions                                                                                                            | -                                                 | -                                                | -                                           |                            | -                                       | -                                | -                  | -                                             |
| Business Improvement Area                                                                                                         | -                                                 | -                                                | -                                           |                            | -                                       | -                                | -                  | -                                             |
| Community Improvement Plan - Essex Centre                                                                                         | -                                                 | 100,000                                          | 100,000                                     |                            | -                                       | -                                | -                  | -                                             |
| Community Improvement Plan -                                                                                                      |                                                   |                                                  |                                             |                            |                                         |                                  |                    |                                               |
| Harrow/Colchester South                                                                                                           | -                                                 | 170,000                                          | 170,000                                     | 0%                         | 120,000                                 | 750,000                          | 120,000            | 120,000                                       |
| Building                                                                                                                          | 12,521                                            | 20,369                                           | 7,848                                       | 63%                        | 23,311                                  | 24,119                           | 25,655             | 26,953                                        |
| By-Law Enforcement                                                                                                                | 135,948                                           | 149,123                                          | 13,175                                      | 10%                        | 152,678                                 | 155,339                          | 158,055            | 160,736                                       |
| Development Charges                                                                                                               | - 1                                               |                                                  |                                             | 0%                         | -                                       | -                                | -                  | -                                             |
| Infrastructure Services                                                                                                           |                                                   |                                                  |                                             | 5,0                        |                                         |                                  |                    |                                               |
| Administration                                                                                                                    | 1,194,823                                         | 1,157,944                                        | (36,879)                                    | -3%                        | 1,236,334                               | 1,178,502                        | 1,187,336          | 1,190,950                                     |
| Infrastructure, Director                                                                                                          | 1,127,023                                         | 1,157,944                                        | (30,079)                                    | -3%<br>0%                  | 1,230,334                               | 1,170,302                        | 1,107,530          | 1,150,530                                     |
|                                                                                                                                   | -                                                 |                                                  |                                             |                            |                                         |                                  |                    | -                                             |
| Equipment                                                                                                                         |                                                   | -                                                | - 2.425                                     | 0%                         |                                         | -                                |                    | -                                             |
| Paved Roads                                                                                                                       | 520,940                                           | 524,375                                          | 3,435                                       | 1%                         | 532,535                                 | 539,862                          | 547,234            | 554,651                                       |
| Shoulder Maintenance                                                                                                              | 154,829                                           | 114,935                                          | (39,894)                                    | -26%                       | 162,027                                 | 141,078                          | 165,160            | 144,271                                       |
| Roadside Maintenance                                                                                                              | 319,968                                           | 320,560                                          | 593                                         | 0%                         | 329,864                                 | 335,432                          | 341,063            | 327,502                                       |
| Road Traffic Operations                                                                                                           | 252,333                                           | 271,141                                          | 18,807                                      | 7%                         | 258,762                                 | 265,181                          | 261,629            | 263,103                                       |
|                                                                                                                                   | 782,384                                           | 738,617                                          | (43,767)                                    | -6%                        | 802,859                                 | 767,214                          | 810,096            | 771,005                                       |
| Stormwater Management                                                                                                             |                                                   | 287,837                                          | (20,168)                                    | -7%                        | 339,081                                 | 322,515                          | 350,968            | 334,438                                       |
|                                                                                                                                   | 308,005                                           |                                                  | 98,810                                      | 15%                        | 733,438                                 | 737,367                          | 741,374            | 745,459                                       |
| Unpaved Roads                                                                                                                     | 308,005<br>662,511                                | 761,320                                          |                                             |                            |                                         |                                  |                    | , ,                                           |
| Unpaved Roads<br>Winter Control                                                                                                   | 662,511                                           |                                                  |                                             | -14%                       | 441.146                                 | 442.514                          | 443.889            | 445.271                                       |
| Unpaved Roads<br>Winter Control<br>Streetlighting                                                                                 | 662,511<br>389,094                                | 334,716                                          | (54,378)                                    |                            | 441,146<br>175,279                      | 442,514<br>208,287               | 443,889<br>211,427 | 445,271<br>214,673                            |
| Unpaved Roads<br>Winter Control<br>Streetlighting<br>Drainage                                                                     | 662,511                                           | 334,716<br>195,301                               | (54,378)<br>14,658                          | 8%                         | 175,279                                 | 208,287                          | 211,427            | 214,673                                       |
| Unpaved Roads<br>Winter Control<br>Streetlighting<br>Drainage<br>Tile Drainage                                                    | 662,511<br>389,094<br>180,643                     | 334,716<br>195,301<br>-                          | (54,378)<br>14,658<br>-                     | 8%<br>0%                   | 175,279                                 | 208,287                          | 211,427            | 214,673                                       |
| Unpaved Roads<br>Winter Control<br>Streetlighting<br>Drainage<br>Tile Drainage<br>Shoreline Protection                            | 662,511<br>389,094<br>180,643<br>-<br>-           | 334,716<br>195,301<br>-<br>-                     | (54,378)<br>14,658<br>-<br>-                | 8%<br>0%<br>0%             | 175,279<br>-<br>-                       | 208,287                          | 211,427            | 214,673                                       |
| Unpaved Roads Winter Control Streetlighting Drainage Tile Drainage Shoreline Protection Shoreline Assistance                      | 662,511<br>389,094<br>180,643<br>-<br>-           | 334,716<br>195,301<br>-<br>-<br>-                | (54,378)<br>14,658<br>-<br>-                | 8%<br>0%<br>0%<br>0%       | 175,279<br>-<br>-<br>-                  | 208,287<br>-<br>-<br>-           | 211,427            | 214,673<br>-<br>-<br>-                        |
| Unpaved Roads Winter Control Streetlighting Drainage Tile Drainage Shoreline Protection Shoreline Assistance Sanitary Sewer       | 662,511<br>389,094<br>180,643<br>-<br>-<br>-      | 334,716<br>195,301<br>-<br>-<br>-<br>-           | (54,378)<br>14,658<br>-<br>-<br>-<br>-      | 8%<br>0%<br>0%<br>0%<br>0% | 175,279<br>-<br>-<br>-<br>-             | 208,287<br>-<br>-<br>-<br>-      | 211,427            | 214,673                                       |
| Unpaved Roads Winter Control Streetlighting Drainage Tile Drainage Shoreline Protection Shoreline Assistance Sanitary Sewer Water | 662,511<br>389,094<br>180,643<br>-<br>-<br>-<br>- | 334,716<br>195,301<br>-<br>-<br>-<br>-<br>-<br>- | (54,378)<br>14,658<br>-<br>-<br>-<br>-<br>- | 8%<br>0%<br>0%<br>0%<br>0% | 175,279<br>-<br>-<br>-<br>-<br>-        | 208,287<br>-<br>-<br>-<br>-<br>- | 211,427            | 214,673<br>-<br>-<br>-<br>-                   |
| Winter Control Streetlighting Drainage Tile Drainage Shoreline Protection Shoreline Assistance                                    | 662,511<br>389,094<br>180,643<br>-<br>-<br>-      | 334,716<br>195,301<br>-<br>-<br>-<br>-           | (54,378)<br>14,658<br>-<br>-<br>-<br>-      | 8%<br>0%<br>0%<br>0%<br>0% | 175,279<br>-<br>-<br>-<br>-             | 208,287<br>-<br>-<br>-<br>-      | 211,427            | 214,673<br>-<br>-<br>-<br>-<br>-<br>(471,047) |