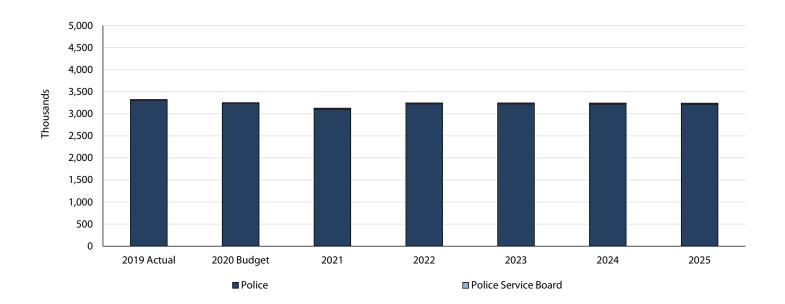

# 2021 to 2025 Net Operating Budget by Cost Centre

|                                                                                                                                   | Г                                                 | Budget                                           | Chang                                       | je                         |                                         | Fore                             | cast               |                                               |
|-----------------------------------------------------------------------------------------------------------------------------------|---------------------------------------------------|--------------------------------------------------|---------------------------------------------|----------------------------|-----------------------------------------|----------------------------------|--------------------|-----------------------------------------------|
| Cost Centre                                                                                                                       | 2020 Budget                                       | 2021                                             | \$                                          | %                          | 2022                                    | 2023                             | 2024               | 2025                                          |
| Council                                                                                                                           | 595,679                                           | 812,450                                          | 216,771                                     | 36%                        | 1,312,680                               | 1,111,962                        | 960,195            | 967,707                                       |
| Other                                                                                                                             |                                                   | ,                                                | -,                                          |                            | ,,,,,,,,,,,,,,,,,,,,,,,,,,,,,,,,,,,,,,, | , , , , ,                        |                    | ,                                             |
| Police                                                                                                                            | 3,230,446                                         | 3,107,178                                        | (123,268)                                   | -4%                        | 3,226,052                               | 3,226,213                        | 3,223,673          | 3,221,094                                     |
| Police Services Board                                                                                                             | 19,641                                            | 19,641                                           | (123/200)                                   | 0%                         | 19,641                                  | 19,641                           | 20,141             | 20,141                                        |
| Nurse Practitioner                                                                                                                | 9,515                                             | 4,880                                            | (4,635)                                     | -49%                       | 3,232                                   | 3,752                            | 4,256              | 2,534                                         |
| Public Health                                                                                                                     | 4,000                                             | 4,000                                            | (4,033)                                     | 0%                         | 4,000                                   | 4,000                            | 4,000              | 2,334                                         |
| Cemeteries                                                                                                                        |                                                   |                                                  | (2.464)                                     | -4%                        |                                         |                                  |                    |                                               |
|                                                                                                                                   | 56,648                                            | 54,183                                           | (2,464)                                     |                            | 55,465                                  | 56,609                           | 57,776             | 58,940                                        |
| Garbage Collection and Disposal                                                                                                   | -                                                 | -                                                | -                                           | 0%                         | -                                       | -                                | -                  | -                                             |
| Conservation Authority                                                                                                            | 166,099                                           | 169,421                                          | 3,322                                       | 2%                         | 172,808                                 | 176,266                          | 179,790            | 179,790                                       |
| Animal Control                                                                                                                    | 62,241                                            | 63,028                                           | 787                                         | 1%                         | 62,149                                  | 62,866                           | 63,598             | 64,344                                        |
| Office of the CAO                                                                                                                 |                                                   |                                                  |                                             |                            |                                         |                                  |                    |                                               |
| CAO                                                                                                                               | 409,952                                           | 394,199                                          | (15,754)                                    | -4%                        | 454,776                                 | 461,496                          | 468,366            | 610,365                                       |
| Communications                                                                                                                    | 237,200                                           | 242,983                                          | 5,783                                       | 2%                         | 300,240                                 | 302,553                          | 304,919            | 317,332                                       |
| Legislative Services                                                                                                              | 459,251                                           | 491,467                                          | 32,215                                      | 7%                         | 487,298                                 | 508,614                          | 516,970            | 525,487                                       |
| Training and Development                                                                                                          | 86,721                                            | 86,721                                           | -                                           | 0%                         | 86,721                                  | 86,721                           | 86,721             | 86,721                                        |
| Green Fund                                                                                                                        | 684                                               | 684                                              | -                                           | 0%                         | 684                                     | 684                              | 684                | 684                                           |
| Corporate Services                                                                                                                |                                                   |                                                  |                                             |                            |                                         |                                  |                    |                                               |
| Director, Corporate Services                                                                                                      | (3,405,672)                                       | (2,544,035)                                      | 861,636                                     | -25%                       | (2,965,160)                             | (3,056,738)                      | (2,935,790)        | (2,929,821)                                   |
| Finance & Business Services                                                                                                       |                                                   |                                                  |                                             |                            |                                         |                                  |                    |                                               |
|                                                                                                                                   | (15,168,338)                                      | (15,837,560)                                     | (669,221)                                   | 4%                         | (16,178,997)                            | (16,563,058)                     | (16,947,170)       | (16,824,584)                                  |
| Human Resources                                                                                                                   | 333,599                                           | 252,582                                          | (81,017)                                    | -24%                       | 258,696                                 | 262,878                          | 267,152            | 271,512                                       |
| Information Technology                                                                                                            | 605,522                                           | 564,492                                          | (41,031)                                    | -7%                        | 590,556                                 | 651,149                          | 575,610            | 581,739                                       |
| Community Services                                                                                                                | ļ                                                 |                                                  |                                             |                            |                                         |                                  |                    |                                               |
| Fire - Administration                                                                                                             | 471,332                                           | 494,303                                          | 22,970                                      | 5%                         | 488,747                                 | 446,545                          | 453,720            | 462,356                                       |
| Public Education, Prevention & Inspection                                                                                         | 171,458                                           | 179,093                                          | 7,635                                       | 4%                         | 181,154                                 | 183,538                          | 185,977            | 188,414                                       |
| Fire - Station 1                                                                                                                  | 601,938                                           | 561,461                                          | (40,477)                                    | -7%                        | 563,188                                 | 564,065                          | 448,812            | 449,120                                       |
| Fire - Station 2                                                                                                                  | 286,946                                           | 456,813                                          | 169,866                                     | 59%                        | 458,092                                 | 458,888                          | 459,502            | 459,778                                       |
| Fire - Station 3                                                                                                                  | 303,128                                           | 304,283                                          | 1,155                                       | 0%                         | 304,552                                 | 308,682                          | 308,723            | 369,102                                       |
| Emergency Operations                                                                                                              | 28,555                                            | 28,555                                           |                                             | 0%                         | 28,555                                  | 28,555                           | 28,555             | 29,738                                        |
| Administration                                                                                                                    | 256,706                                           | 272,402                                          | 15,697                                      | 6%                         | 277,768                                 | 281,712                          | 286,246            | 285,571                                       |
| Events and Tourism                                                                                                                | 2,000                                             | 2,000                                            | 13,037                                      | 0%                         | 2,000                                   | 2,000                            | 2,000              | 2,000                                         |
| Parks                                                                                                                             | 1,510,659                                         | 1,448,208                                        | (62,451)                                    | -4%                        | 1,588,201                               | 1,473,986                        | 1,525,038          | 1,484,288                                     |
| Essex FunFest                                                                                                                     | 1,510,039                                         | 1,440,200                                        | (02,431)                                    | 0%                         |                                         |                                  |                    |                                               |
|                                                                                                                                   | 240.264                                           | -                                                |                                             |                            | 4                                       | 7                                | 11                 | 14                                            |
| Misc Recreation Programs                                                                                                          | 240,364                                           | 263,697                                          | 23,333                                      | 10%                        | 244,244                                 | 254,888                          | 224,692            | 224,801                                       |
| Arenas                                                                                                                            | 1,395,649                                         | 1,532,424                                        | 136,775                                     | 10%                        | 1,529,986                               | 1,541,995                        | 1,564,012          | 1,646,991                                     |
| Essex Recreation Complex                                                                                                          | 392,920                                           | 391,597                                          | (1,323)                                     | 0%                         | 391,370                                 | 396,832                          | 402,179            | 418,246                                       |
| Harbour                                                                                                                           | 218,594                                           | 241,405                                          | 22,811                                      | 10%                        | 218,225                                 | 219,386                          | 220,564            | 221,466                                       |
| Libraries                                                                                                                         | 7,344                                             | 8,661                                            | 1,317                                       | 18%                        | 8,777                                   | 8,762                            | 8,749              | 9,511                                         |
| Arts, Culture & Tourism                                                                                                           | 11,003                                            | 11,003                                           | -                                           | 0%                         | 10,675                                  | 10,675                           | 10,675             | 10,675                                        |
| Communities in Bloom                                                                                                              | 97,879                                            | 97,879                                           | -                                           | 0%                         | 98,629                                  | 97,879                           | 97,879             | 97,879                                        |
| Urban Centre Revitalization                                                                                                       | 30,000                                            | 30,000                                           | -                                           | 0%                         | 30,000                                  | 30,000                           | 30,000             | 30,000                                        |
| Accessibility                                                                                                                     | 2,350                                             | 2,100                                            | (250)                                       | -11%                       | 2,100                                   | 2,100                            | 2,100              | 2,100                                         |
| Development Services                                                                                                              |                                                   | _,                                               | (== = ,                                     |                            | _,                                      | _,                               | _,                 | _,                                            |
| Director of Development                                                                                                           | _                                                 | _                                                | _                                           | 0%                         | _                                       | _                                | _                  | _                                             |
| Economic Development                                                                                                              | 246,890                                           | 234,430                                          | (12,460)                                    | -5%                        | 248,627                                 | 248,685                          | 252,501            | 256,436                                       |
| Planning and Zoning                                                                                                               | 412,794                                           | 423,241                                          | 10,447                                      | 3%                         | 442,772                                 | 451,952                          | 459,582            | 467,403                                       |
|                                                                                                                                   |                                                   |                                                  | ,                                           |                            |                                         |                                  |                    |                                               |
| Heritage Committee                                                                                                                | 23,202                                            | 22,819                                           | (383)                                       | -2%                        | 22,819                                  | (2,181)                          | (2,181)            | (2,181)                                       |
| Committee of Adjustment                                                                                                           | (34,426)                                          | (38,926)                                         | (4,500)                                     | 13%                        | (37,750)                                | (37,750)                         | (37,750)           | (37,750)                                      |
| Parkland Contributions                                                                                                            | -                                                 | -                                                | -                                           |                            | -                                       | -                                | -                  | -                                             |
| Business Improvement Area                                                                                                         | -                                                 | -                                                | -                                           |                            | -                                       | -                                | -                  | -                                             |
| Community Improvement Plan - Essex Centre                                                                                         | -                                                 | 100,000                                          | 100,000                                     |                            | -                                       | -                                | -                  | -                                             |
| Community Improvement Plan -                                                                                                      |                                                   |                                                  |                                             |                            |                                         |                                  |                    |                                               |
| Harrow/Colchester South                                                                                                           | -                                                 | 170,000                                          | 170,000                                     | 0%                         | 120,000                                 | 750,000                          | 120,000            | 120,000                                       |
| Building                                                                                                                          | 12,521                                            | 20,369                                           | 7,848                                       | 63%                        | 23,311                                  | 24,119                           | 25,655             | 26,953                                        |
| By-Law Enforcement                                                                                                                | 135,948                                           | 149,123                                          | 13,175                                      | 10%                        | 152,678                                 | 155,339                          | 158,055            | 160,736                                       |
| Development Charges                                                                                                               | - 1                                               |                                                  |                                             | 0%                         | -                                       | -                                | -                  | -                                             |
| Infrastructure Services                                                                                                           |                                                   |                                                  |                                             | 5,0                        |                                         |                                  |                    |                                               |
| Administration                                                                                                                    | 1,194,823                                         | 1,157,944                                        | (36,879)                                    | -3%                        | 1,236,334                               | 1,178,502                        | 1,187,336          | 1,190,950                                     |
| Infrastructure, Director                                                                                                          | 1,127,023                                         | 1,157,944                                        | (30,079)                                    | -3%<br>0%                  | 1,230,334                               | 1,170,302                        | 1,107,530          | 1,150,530                                     |
|                                                                                                                                   | -                                                 |                                                  |                                             |                            |                                         |                                  |                    | -                                             |
| Equipment                                                                                                                         |                                                   | -                                                | - 2.425                                     | 0%                         |                                         | -                                |                    | -                                             |
| Paved Roads                                                                                                                       | 520,940                                           | 524,375                                          | 3,435                                       | 1%                         | 532,535                                 | 539,862                          | 547,234            | 554,651                                       |
| Shoulder Maintenance                                                                                                              | 154,829                                           | 114,935                                          | (39,894)                                    | -26%                       | 162,027                                 | 141,078                          | 165,160            | 144,271                                       |
| Roadside Maintenance                                                                                                              | 319,968                                           | 320,560                                          | 593                                         | 0%                         | 329,864                                 | 335,432                          | 341,063            | 327,502                                       |
| Road Traffic Operations                                                                                                           | 252,333                                           | 271,141                                          | 18,807                                      | 7%                         | 258,762                                 | 265,181                          | 261,629            | 263,103                                       |
|                                                                                                                                   | 782,384                                           | 738,617                                          | (43,767)                                    | -6%                        | 802,859                                 | 767,214                          | 810,096            | 771,005                                       |
| Stormwater Management                                                                                                             |                                                   | 287,837                                          | (20,168)                                    | -7%                        | 339,081                                 | 322,515                          | 350,968            | 334,438                                       |
|                                                                                                                                   | 308,005                                           |                                                  | 98,810                                      | 15%                        | 733,438                                 | 737,367                          | 741,374            | 745,459                                       |
| Unpaved Roads                                                                                                                     | 308,005<br>662,511                                | 761,320                                          |                                             |                            |                                         |                                  |                    | , ,                                           |
| Unpaved Roads<br>Winter Control                                                                                                   | 662,511                                           |                                                  |                                             | -14%                       | 441.146                                 | 442.514                          | 443.889            | 445.271                                       |
| Unpaved Roads<br>Winter Control<br>Streetlighting                                                                                 | 662,511<br>389,094                                | 334,716                                          | (54,378)                                    |                            | 441,146<br>175,279                      | 442,514<br>208,287               | 443,889<br>211,427 | 445,271<br>214,673                            |
| Unpaved Roads<br>Winter Control<br>Streetlighting<br>Drainage                                                                     | 662,511                                           | 334,716<br>195,301                               | (54,378)<br>14,658                          | 8%                         | 175,279                                 | 208,287                          | 211,427            | 214,673                                       |
| Unpaved Roads<br>Winter Control<br>Streetlighting<br>Drainage<br>Tile Drainage                                                    | 662,511<br>389,094<br>180,643                     | 334,716<br>195,301<br>-                          | (54,378)<br>14,658<br>-                     | 8%<br>0%                   | 175,279                                 | 208,287                          | 211,427            | 214,673                                       |
| Unpaved Roads<br>Winter Control<br>Streetlighting<br>Drainage<br>Tile Drainage<br>Shoreline Protection                            | 662,511<br>389,094<br>180,643<br>-<br>-           | 334,716<br>195,301<br>-<br>-                     | (54,378)<br>14,658<br>-<br>-                | 8%<br>0%<br>0%             | 175,279<br>-<br>-                       | 208,287                          | 211,427            | 214,673                                       |
| Unpaved Roads Winter Control Streetlighting Drainage Tile Drainage Shoreline Protection Shoreline Assistance                      | 662,511<br>389,094<br>180,643<br>-<br>-           | 334,716<br>195,301<br>-<br>-<br>-                | (54,378)<br>14,658<br>-<br>-                | 8%<br>0%<br>0%<br>0%       | 175,279<br>-<br>-<br>-                  | 208,287<br>-<br>-<br>-           | 211,427            | 214,673<br>-<br>-<br>-                        |
| Unpaved Roads Winter Control Streetlighting Drainage Tile Drainage Shoreline Protection Shoreline Assistance Sanitary Sewer       | 662,511<br>389,094<br>180,643<br>-<br>-<br>-      | 334,716<br>195,301<br>-<br>-<br>-<br>-           | (54,378)<br>14,658<br>-<br>-<br>-<br>-      | 8%<br>0%<br>0%<br>0%<br>0% | 175,279<br>-<br>-<br>-<br>-             | 208,287<br>-<br>-<br>-<br>-      | 211,427            | 214,673                                       |
| Unpaved Roads Winter Control Streetlighting Drainage Tile Drainage Shoreline Protection Shoreline Assistance Sanitary Sewer Water | 662,511<br>389,094<br>180,643<br>-<br>-<br>-<br>- | 334,716<br>195,301<br>-<br>-<br>-<br>-<br>-<br>- | (54,378)<br>14,658<br>-<br>-<br>-<br>-<br>- | 8%<br>0%<br>0%<br>0%<br>0% | 175,279<br>-<br>-<br>-<br>-<br>-        | 208,287<br>-<br>-<br>-<br>-<br>- | 211,427            | 214,673<br>-<br>-<br>-<br>-                   |
| Winter Control Streetlighting Drainage Tile Drainage Shoreline Protection Shoreline Assistance                                    | 662,511<br>389,094<br>180,643<br>-<br>-<br>-      | 334,716<br>195,301<br>-<br>-<br>-<br>-           | (54,378)<br>14,658<br>-<br>-<br>-<br>-      | 8%<br>0%<br>0%<br>0%<br>0% | 175,279<br>-<br>-<br>-<br>-             | 208,287<br>-<br>-<br>-<br>-      | 211,427            | 214,673<br>-<br>-<br>-<br>-<br>-<br>(471,047) |