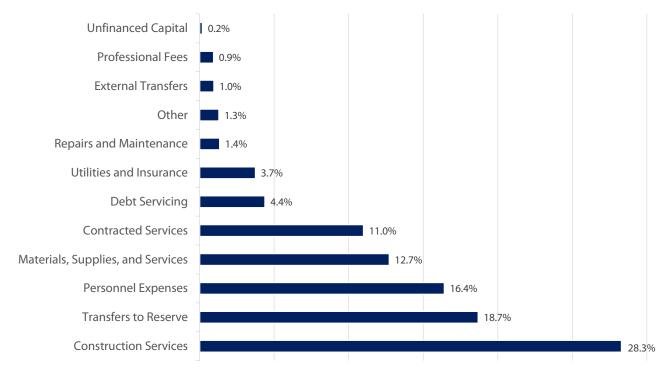

# 2021 Expenses at a Glance

The Town of Essex invests in a complete community which is inclusive for citizens and visitors alike. Operating and capital revenue is spent on the following key areas within the Town. Total expenses under the 2021 budget are \$70.4 million (2020 \$70.8 million)

# **Capital Expense Allocation**

- 88.3% Construction Services
- 10.1% Machinery and Equipment
- 1.4% Professional Fees
- 0% Unfinanced Capital
- 0.1% Repairs and Maintenance