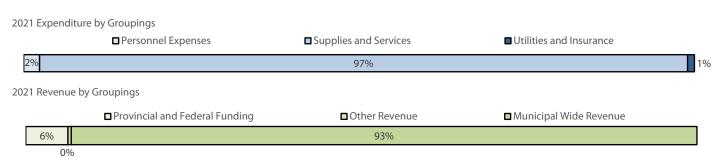

# Operating Expense and Revenue Summary

|                                     |             | Budget     | Chang     | е     |            | Fore       | cast       |            |
|-------------------------------------|-------------|------------|-----------|-------|------------|------------|------------|------------|
| Grouping                            | 2020 Budget | 2021       | \$        | %     | 2022       | 2023       | 2024       | 2025       |
| Operating Expenditures              |             |            |           |       |            |            |            |            |
| Personnel Expenses                  | 10,819,961  | 11,563,629 | 743,669   | 7%    | 11,690,366 | 11,818,057 | 11,981,216 | 12,141,697 |
| Supplies and Services               | 14,940,512  | 14,200,808 | (739,704) | -5%   | 14,421,367 | 14,979,156 | 14,499,765 | 14,594,907 |
| Transfers to Reserves               | 12,044,824  | 13,164,314 | 1,119,490 | 9%    | 13,566,418 | 12,797,786 | 12,453,818 | 12,716,792 |
| Utilities and Insurance             | 2,343,305   | 2,638,414  | 295,109   | 13%   | 2,835,648  | 2,860,584  | 2,887,520  | 2,898,103  |
| <b>Total Operating Expenditures</b> | 40,148,602  | 41,567,165 | 1,418,564 | 4%    | 42,513,799 | 42,455,583 | 41,822,319 | 42,351,500 |
| Operating Revenues                  |             |            |           |       |            |            |            |            |
| Property Taxation                   | 18,503,759  | 18,939,230 | 435,471   | 2%    | 19,308,441 | 19,683,086 | 20,000,473 | 19,894,741 |
| Provincial and Federal Funding      | 6,410,904   | 6,380,474  | (30,430)  | 0%    | 6,397,783  | 6,427,639  | 6,429,343  | 6,431,065  |
| Other Revenue                       | 17,621,921  | 18,766,228 | 1,144,307 | 6%    | 19,313,912 | 19,032,335 | 18,776,926 | 18,766,228 |
| Prior Years' Surplus                | 879,854     | -          | (879,854) | -100% | -          | -          | -          | -          |
| Transfers from Reserves             | 526,774     | 567,251    | 40,477    | 8%    | 584,914    | 572,129    | 580,105    | 588,490    |
| Total Operating Revenues            | 43,943,213  | 44,653,184 | 709,971   | 2%    | 45,605,050 | 45,715,189 | 45,786,847 | 45,680,523 |
| Net Total (incl. debt)              | 3,794,612   | 3,086,018  | (708,593) | -19%  | 3,091,251  | 3,259,606  | 3,964,528  | 3,329,024  |
| Debt Charges                        | 3,089,085   | 3,086,018  | (3,067)   | 0%    | 3,392,138  | 3,413,822  | 3,110,890  | 2,857,977  |
| Operating Surplus/(Deficit)         | 705,527     | 0          | (705,527) | -100% | (300,887)  | (154,217)  | 853,638    | 471,047    |