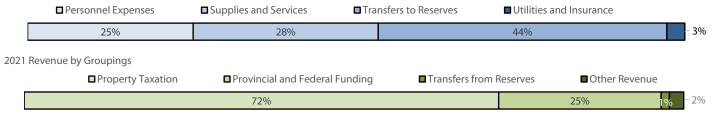

# **Operating Expense Allocation**

- 29.5% Transfers to Reserve
- 25.9% Personnel Expenses
- 17.3% Contracted Services
- 8.1% Supplies and Services
- 6.9% Debt Servicing
- 5.9% Utilities and Insurance
- 2.0% Development Charges
- 2.0% Other Expenses
- 1.5% Internal Allocations

# Operating Expense and Revenue Summary

|                                     |             | Budget     | Chang     | е     |            | Fore       | cast       |            |
|-------------------------------------|-------------|------------|-----------|-------|------------|------------|------------|------------|
| Grouping                            | 2020 Budget | 2021       | \$        | %     | 2022       | 2023       | 2024       | 2025       |
| Operating Expenditures              |             |            |           |       |            |            |            |            |
| Personnel Expenses                  | 10,819,961  | 11,563,629 | 743,669   | 7%    | 11,690,366 | 11,818,057 | 11,981,216 | 12,141,697 |
| Supplies and Services               | 14,940,512  | 14,200,808 | (739,704) | -5%   | 14,421,367 | 14,979,156 | 14,499,765 | 14,594,907 |
| Transfers to Reserves               | 12,044,824  | 13,164,314 | 1,119,490 | 9%    | 13,566,418 | 12,797,786 | 12,453,818 | 12,716,792 |
| Utilities and Insurance             | 2,343,305   | 2,638,414  | 295,109   | 13%   | 2,835,648  | 2,860,584  | 2,887,520  | 2,898,103  |
| <b>Total Operating Expenditures</b> | 40,148,602  | 41,567,165 | 1,418,564 | 4%    | 42,513,799 | 42,455,583 | 41,822,319 | 42,351,500 |
| Operating Revenues                  |             |            |           |       |            |            |            |            |
| Property Taxation                   | 18,503,759  | 18,939,230 | 435,471   | 2%    | 19,308,441 | 19,683,086 | 20,000,473 | 19,894,741 |
| Provincial and Federal Funding      | 6,410,904   | 6,380,474  | (30,430)  | 0%    | 6,397,783  | 6,427,639  | 6,429,343  | 6,431,065  |
| Other Revenue                       | 17,621,921  | 18,766,228 | 1,144,307 | 6%    | 19,313,912 | 19,032,335 | 18,776,926 | 18,766,228 |
| Prior Years' Surplus                | 879,854     | -          | (879,854) | -100% | -          | -          | -          | -          |
| Transfers from Reserves             | 526,774     | 567,251    | 40,477    | 8%    | 584,914    | 572,129    | 580,105    | 588,490    |
| Total Operating Revenues            | 43,943,213  | 44,653,184 | 709,971   | 2%    | 45,605,050 | 45,715,189 | 45,786,847 | 45,680,523 |
| Net Total (incl. debt)              | 3,794,612   | 3,086,018  | (708,593) | -19%  | 3,091,251  | 3,259,606  | 3,964,528  | 3,329,024  |
| Debt Charges                        | 3,089,085   | 3,086,018  | (3,067)   | 0%    | 3,392,138  | 3,413,822  | 3,110,890  | 2,857,977  |
| Operating Surplus/(Deficit)         | 705,527     | 0          | (705,527) | -100% | (300,887)  | (154,217)  | 853,638    | 471,047    |