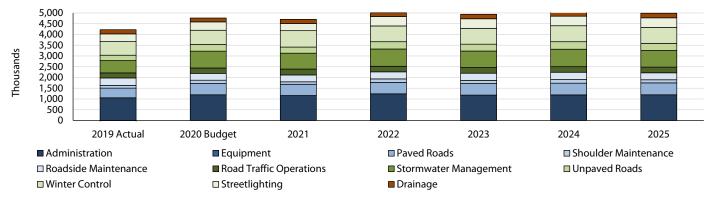

# 2021 to 2025 Net Operating Budget by Cost Centre

|                                                                                                                                   | Г                                                 | Budget                                           | Chang                                       | je                         |                                         | Fore                             | cast               |                                               |
|-----------------------------------------------------------------------------------------------------------------------------------|---------------------------------------------------|--------------------------------------------------|---------------------------------------------|----------------------------|-----------------------------------------|----------------------------------|--------------------|-----------------------------------------------|
| Cost Centre                                                                                                                       | 2020 Budget                                       | 2021                                             | \$                                          | %                          | 2022                                    | 2023                             | 2024               | 2025                                          |
| Council                                                                                                                           | 595,679                                           | 812,450                                          | 216,771                                     | 36%                        | 1,312,680                               | 1,111,962                        | 960,195            | 967,707                                       |
| Other                                                                                                                             |                                                   | ,                                                | -,                                          |                            | ,,,,,,,,,,,,,,,,,,,,,,,,,,,,,,,,,,,,,,, | , , , , ,                        |                    | ,                                             |
| Police                                                                                                                            | 3,230,446                                         | 3,107,178                                        | (123,268)                                   | -4%                        | 3,226,052                               | 3,226,213                        | 3,223,673          | 3,221,094                                     |
| Police Services Board                                                                                                             | 19,641                                            | 19,641                                           | (123/200)                                   | 0%                         | 19,641                                  | 19,641                           | 20,141             | 20,141                                        |
| Nurse Practitioner                                                                                                                | 9,515                                             | 4,880                                            | (4,635)                                     | -49%                       | 3,232                                   | 3,752                            | 4,256              | 2,534                                         |
| Public Health                                                                                                                     | 4,000                                             | 4,000                                            | (4,033)                                     | 0%                         | 4,000                                   | 4,000                            | 4,000              | 2,334                                         |
| Cemeteries                                                                                                                        |                                                   |                                                  | (2.464)                                     | -4%                        |                                         |                                  |                    |                                               |
|                                                                                                                                   | 56,648                                            | 54,183                                           | (2,464)                                     |                            | 55,465                                  | 56,609                           | 57,776             | 58,940                                        |
| Garbage Collection and Disposal                                                                                                   | -                                                 | -                                                | -                                           | 0%                         | -                                       | -                                | -                  | -                                             |
| Conservation Authority                                                                                                            | 166,099                                           | 169,421                                          | 3,322                                       | 2%                         | 172,808                                 | 176,266                          | 179,790            | 179,790                                       |
| Animal Control                                                                                                                    | 62,241                                            | 63,028                                           | 787                                         | 1%                         | 62,149                                  | 62,866                           | 63,598             | 64,344                                        |
| Office of the CAO                                                                                                                 |                                                   |                                                  |                                             |                            |                                         |                                  |                    |                                               |
| CAO                                                                                                                               | 409,952                                           | 394,199                                          | (15,754)                                    | -4%                        | 454,776                                 | 461,496                          | 468,366            | 610,365                                       |
| Communications                                                                                                                    | 237,200                                           | 242,983                                          | 5,783                                       | 2%                         | 300,240                                 | 302,553                          | 304,919            | 317,332                                       |
| Legislative Services                                                                                                              | 459,251                                           | 491,467                                          | 32,215                                      | 7%                         | 487,298                                 | 508,614                          | 516,970            | 525,487                                       |
| Training and Development                                                                                                          | 86,721                                            | 86,721                                           | -                                           | 0%                         | 86,721                                  | 86,721                           | 86,721             | 86,721                                        |
| Green Fund                                                                                                                        | 684                                               | 684                                              | -                                           | 0%                         | 684                                     | 684                              | 684                | 684                                           |
| Corporate Services                                                                                                                |                                                   |                                                  |                                             |                            |                                         |                                  |                    |                                               |
| Director, Corporate Services                                                                                                      | (3,405,672)                                       | (2,544,035)                                      | 861,636                                     | -25%                       | (2,965,160)                             | (3,056,738)                      | (2,935,790)        | (2,929,821)                                   |
| Finance & Business Services                                                                                                       |                                                   |                                                  |                                             |                            |                                         |                                  |                    |                                               |
|                                                                                                                                   | (15,168,338)                                      | (15,837,560)                                     | (669,221)                                   | 4%                         | (16,178,997)                            | (16,563,058)                     | (16,947,170)       | (16,824,584)                                  |
| Human Resources                                                                                                                   | 333,599                                           | 252,582                                          | (81,017)                                    | -24%                       | 258,696                                 | 262,878                          | 267,152            | 271,512                                       |
| Information Technology                                                                                                            | 605,522                                           | 564,492                                          | (41,031)                                    | -7%                        | 590,556                                 | 651,149                          | 575,610            | 581,739                                       |
| Community Services                                                                                                                | ļ                                                 |                                                  |                                             |                            |                                         |                                  |                    |                                               |
| Fire - Administration                                                                                                             | 471,332                                           | 494,303                                          | 22,970                                      | 5%                         | 488,747                                 | 446,545                          | 453,720            | 462,356                                       |
| Public Education, Prevention & Inspection                                                                                         | 171,458                                           | 179,093                                          | 7,635                                       | 4%                         | 181,154                                 | 183,538                          | 185,977            | 188,414                                       |
| Fire - Station 1                                                                                                                  | 601,938                                           | 561,461                                          | (40,477)                                    | -7%                        | 563,188                                 | 564,065                          | 448,812            | 449,120                                       |
| Fire - Station 2                                                                                                                  | 286,946                                           | 456,813                                          | 169,866                                     | 59%                        | 458,092                                 | 458,888                          | 459,502            | 459,778                                       |
| Fire - Station 3                                                                                                                  | 303,128                                           | 304,283                                          | 1,155                                       | 0%                         | 304,552                                 | 308,682                          | 308,723            | 369,102                                       |
| Emergency Operations                                                                                                              | 28,555                                            | 28,555                                           |                                             | 0%                         | 28,555                                  | 28,555                           | 28,555             | 29,738                                        |
| Administration                                                                                                                    | 256,706                                           | 272,402                                          | 15,697                                      | 6%                         | 277,768                                 | 281,712                          | 286,246            | 285,571                                       |
| Events and Tourism                                                                                                                | 2,000                                             | 2,000                                            | 13,037                                      | 0%                         | 2,000                                   | 2,000                            | 2,000              | 2,000                                         |
| Parks                                                                                                                             | 1,510,659                                         | 1,448,208                                        | (62,451)                                    | -4%                        | 1,588,201                               | 1,473,986                        | 1,525,038          | 1,484,288                                     |
| Essex FunFest                                                                                                                     | 1,510,039                                         | 1,440,200                                        | (02,431)                                    | 0%                         |                                         |                                  |                    |                                               |
|                                                                                                                                   | 240.264                                           | -                                                |                                             |                            | 4                                       | 7                                | 11                 | 14                                            |
| Misc Recreation Programs                                                                                                          | 240,364                                           | 263,697                                          | 23,333                                      | 10%                        | 244,244                                 | 254,888                          | 224,692            | 224,801                                       |
| Arenas                                                                                                                            | 1,395,649                                         | 1,532,424                                        | 136,775                                     | 10%                        | 1,529,986                               | 1,541,995                        | 1,564,012          | 1,646,991                                     |
| Essex Recreation Complex                                                                                                          | 392,920                                           | 391,597                                          | (1,323)                                     | 0%                         | 391,370                                 | 396,832                          | 402,179            | 418,246                                       |
| Harbour                                                                                                                           | 218,594                                           | 241,405                                          | 22,811                                      | 10%                        | 218,225                                 | 219,386                          | 220,564            | 221,466                                       |
| Libraries                                                                                                                         | 7,344                                             | 8,661                                            | 1,317                                       | 18%                        | 8,777                                   | 8,762                            | 8,749              | 9,511                                         |
| Arts, Culture & Tourism                                                                                                           | 11,003                                            | 11,003                                           | -                                           | 0%                         | 10,675                                  | 10,675                           | 10,675             | 10,675                                        |
| Communities in Bloom                                                                                                              | 97,879                                            | 97,879                                           | -                                           | 0%                         | 98,629                                  | 97,879                           | 97,879             | 97,879                                        |
| Urban Centre Revitalization                                                                                                       | 30,000                                            | 30,000                                           | -                                           | 0%                         | 30,000                                  | 30,000                           | 30,000             | 30,000                                        |
| Accessibility                                                                                                                     | 2,350                                             | 2,100                                            | (250)                                       | -11%                       | 2,100                                   | 2,100                            | 2,100              | 2,100                                         |
| Development Services                                                                                                              |                                                   | _,                                               | (== = ,                                     |                            | _,                                      | _,                               | _,                 | _,                                            |
| Director of Development                                                                                                           | _                                                 | _                                                | _                                           | 0%                         | _                                       | _                                | _                  | _                                             |
| Economic Development                                                                                                              | 246,890                                           | 234,430                                          | (12,460)                                    | -5%                        | 248,627                                 | 248,685                          | 252,501            | 256,436                                       |
| Planning and Zoning                                                                                                               | 412,794                                           | 423,241                                          | 10,447                                      | 3%                         | 442,772                                 | 451,952                          | 459,582            | 467,403                                       |
|                                                                                                                                   |                                                   |                                                  | ,                                           |                            |                                         |                                  |                    |                                               |
| Heritage Committee                                                                                                                | 23,202                                            | 22,819                                           | (383)                                       | -2%                        | 22,819                                  | (2,181)                          | (2,181)            | (2,181)                                       |
| Committee of Adjustment                                                                                                           | (34,426)                                          | (38,926)                                         | (4,500)                                     | 13%                        | (37,750)                                | (37,750)                         | (37,750)           | (37,750)                                      |
| Parkland Contributions                                                                                                            | -                                                 | -                                                | -                                           |                            | -                                       | -                                | -                  | -                                             |
| Business Improvement Area                                                                                                         | -                                                 | -                                                | -                                           |                            | -                                       | -                                | -                  | -                                             |
| Community Improvement Plan - Essex Centre                                                                                         | -                                                 | 100,000                                          | 100,000                                     |                            | -                                       | -                                | -                  | -                                             |
| Community Improvement Plan -                                                                                                      |                                                   |                                                  |                                             |                            |                                         |                                  |                    |                                               |
| Harrow/Colchester South                                                                                                           | -                                                 | 170,000                                          | 170,000                                     | 0%                         | 120,000                                 | 750,000                          | 120,000            | 120,000                                       |
| Building                                                                                                                          | 12,521                                            | 20,369                                           | 7,848                                       | 63%                        | 23,311                                  | 24,119                           | 25,655             | 26,953                                        |
| By-Law Enforcement                                                                                                                | 135,948                                           | 149,123                                          | 13,175                                      | 10%                        | 152,678                                 | 155,339                          | 158,055            | 160,736                                       |
| Development Charges                                                                                                               | - 1                                               |                                                  |                                             | 0%                         | -                                       | -                                | -                  | -                                             |
| Infrastructure Services                                                                                                           |                                                   |                                                  |                                             | 5,0                        |                                         |                                  |                    |                                               |
| Administration                                                                                                                    | 1,194,823                                         | 1,157,944                                        | (36,879)                                    | -3%                        | 1,236,334                               | 1,178,502                        | 1,187,336          | 1,190,950                                     |
| Infrastructure, Director                                                                                                          | 1,127,023                                         | 1,157,944                                        | (30,079)                                    | -3%<br>0%                  | 1,230,334                               | 1,170,302                        | 1,107,530          | 1,150,530                                     |
|                                                                                                                                   | -                                                 |                                                  |                                             |                            |                                         |                                  |                    | -                                             |
| Equipment                                                                                                                         |                                                   | -                                                | - 2.425                                     | 0%                         |                                         | -                                |                    | -                                             |
| Paved Roads                                                                                                                       | 520,940                                           | 524,375                                          | 3,435                                       | 1%                         | 532,535                                 | 539,862                          | 547,234            | 554,651                                       |
| Shoulder Maintenance                                                                                                              | 154,829                                           | 114,935                                          | (39,894)                                    | -26%                       | 162,027                                 | 141,078                          | 165,160            | 144,271                                       |
| Roadside Maintenance                                                                                                              | 319,968                                           | 320,560                                          | 593                                         | 0%                         | 329,864                                 | 335,432                          | 341,063            | 327,502                                       |
| Road Traffic Operations                                                                                                           | 252,333                                           | 271,141                                          | 18,807                                      | 7%                         | 258,762                                 | 265,181                          | 261,629            | 263,103                                       |
|                                                                                                                                   | 782,384                                           | 738,617                                          | (43,767)                                    | -6%                        | 802,859                                 | 767,214                          | 810,096            | 771,005                                       |
| Stormwater Management                                                                                                             |                                                   | 287,837                                          | (20,168)                                    | -7%                        | 339,081                                 | 322,515                          | 350,968            | 334,438                                       |
|                                                                                                                                   | 308,005                                           |                                                  | 98,810                                      | 15%                        | 733,438                                 | 737,367                          | 741,374            | 745,459                                       |
| Unpaved Roads                                                                                                                     | 308,005<br>662,511                                | 761,320                                          |                                             |                            |                                         |                                  |                    | , ,                                           |
| Unpaved Roads<br>Winter Control                                                                                                   | 662,511                                           |                                                  |                                             | -14%                       | 441.146                                 | 442.514                          | 443.889            | 445.271                                       |
| Unpaved Roads<br>Winter Control<br>Streetlighting                                                                                 | 662,511<br>389,094                                | 334,716                                          | (54,378)                                    |                            | 441,146<br>175,279                      | 442,514<br>208,287               | 443,889<br>211,427 | 445,271<br>214,673                            |
| Unpaved Roads<br>Winter Control<br>Streetlighting<br>Drainage                                                                     | 662,511                                           | 334,716<br>195,301                               | (54,378)<br>14,658                          | 8%                         | 175,279                                 | 208,287                          | 211,427            | 214,673                                       |
| Unpaved Roads<br>Winter Control<br>Streetlighting<br>Drainage<br>Tile Drainage                                                    | 662,511<br>389,094<br>180,643                     | 334,716<br>195,301<br>-                          | (54,378)<br>14,658<br>-                     | 8%<br>0%                   | 175,279                                 | 208,287                          | 211,427            | 214,673                                       |
| Unpaved Roads<br>Winter Control<br>Streetlighting<br>Drainage<br>Tile Drainage<br>Shoreline Protection                            | 662,511<br>389,094<br>180,643<br>-<br>-           | 334,716<br>195,301<br>-<br>-                     | (54,378)<br>14,658<br>-<br>-                | 8%<br>0%<br>0%             | 175,279<br>-<br>-                       | 208,287                          | 211,427            | 214,673                                       |
| Unpaved Roads Winter Control Streetlighting Drainage Tile Drainage Shoreline Protection Shoreline Assistance                      | 662,511<br>389,094<br>180,643<br>-<br>-           | 334,716<br>195,301<br>-<br>-<br>-                | (54,378)<br>14,658<br>-<br>-                | 8%<br>0%<br>0%<br>0%       | 175,279<br>-<br>-<br>-                  | 208,287<br>-<br>-<br>-           | 211,427            | 214,673<br>-<br>-<br>-                        |
| Unpaved Roads Winter Control Streetlighting Drainage Tile Drainage Shoreline Protection Shoreline Assistance Sanitary Sewer       | 662,511<br>389,094<br>180,643<br>-<br>-<br>-      | 334,716<br>195,301<br>-<br>-<br>-<br>-           | (54,378)<br>14,658<br>-<br>-<br>-<br>-      | 8%<br>0%<br>0%<br>0%<br>0% | 175,279<br>-<br>-<br>-<br>-             | 208,287<br>-<br>-<br>-<br>-      | 211,427            | 214,673                                       |
| Unpaved Roads Winter Control Streetlighting Drainage Tile Drainage Shoreline Protection Shoreline Assistance Sanitary Sewer Water | 662,511<br>389,094<br>180,643<br>-<br>-<br>-<br>- | 334,716<br>195,301<br>-<br>-<br>-<br>-<br>-<br>- | (54,378)<br>14,658<br>-<br>-<br>-<br>-<br>- | 8%<br>0%<br>0%<br>0%<br>0% | 175,279<br>-<br>-<br>-<br>-<br>-        | 208,287<br>-<br>-<br>-<br>-<br>- | 211,427            | 214,673<br>-<br>-<br>-<br>-                   |
| Winter Control Streetlighting Drainage Tile Drainage Shoreline Protection Shoreline Assistance                                    | 662,511<br>389,094<br>180,643<br>-<br>-<br>-      | 334,716<br>195,301<br>-<br>-<br>-<br>-           | (54,378)<br>14,658<br>-<br>-<br>-<br>-      | 8%<br>0%<br>0%<br>0%<br>0% | 175,279<br>-<br>-<br>-<br>-             | 208,287<br>-<br>-<br>-<br>-      | 211,427            | 214,673<br>-<br>-<br>-<br>-<br>-<br>(471,047) |