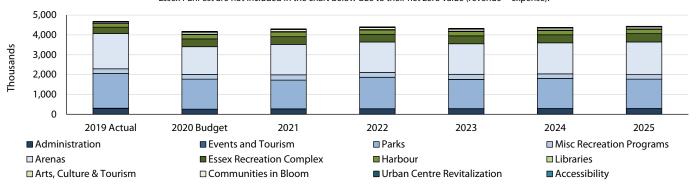

# 2021 to 2025 Net Operating Budget by Cost Centre

|                                                                                                                                   | Г                                                 | Budget                                           | Chang                                       | je                         |                                         | Fore                             | cast               |                                               |
|-----------------------------------------------------------------------------------------------------------------------------------|---------------------------------------------------|--------------------------------------------------|---------------------------------------------|----------------------------|-----------------------------------------|----------------------------------|--------------------|-----------------------------------------------|
| Cost Centre                                                                                                                       | 2020 Budget                                       | 2021                                             | \$                                          | %                          | 2022                                    | 2023                             | 2024               | 2025                                          |
| Council                                                                                                                           | 595,679                                           | 812,450                                          | 216,771                                     | 36%                        | 1,312,680                               | 1,111,962                        | 960,195            | 967,707                                       |
| Other                                                                                                                             |                                                   | ,                                                | -,                                          |                            | ,,,,,,,,,,,,,,,,,,,,,,,,,,,,,,,,,,,,,,, | , , , , ,                        |                    | ,                                             |
| Police                                                                                                                            | 3,230,446                                         | 3,107,178                                        | (123,268)                                   | -4%                        | 3,226,052                               | 3,226,213                        | 3,223,673          | 3,221,094                                     |
| Police Services Board                                                                                                             | 19,641                                            | 19,641                                           | (123/200)                                   | 0%                         | 19,641                                  | 19,641                           | 20,141             | 20,141                                        |
| Nurse Practitioner                                                                                                                | 9,515                                             | 4,880                                            | (4,635)                                     | -49%                       | 3,232                                   | 3,752                            | 4,256              | 2,534                                         |
| Public Health                                                                                                                     | 4,000                                             | 4,000                                            | (4,033)                                     | 0%                         | 4,000                                   | 4,000                            | 4,000              | 2,334                                         |
| Cemeteries                                                                                                                        |                                                   |                                                  | (2.464)                                     | -4%                        |                                         |                                  |                    |                                               |
|                                                                                                                                   | 56,648                                            | 54,183                                           | (2,464)                                     |                            | 55,465                                  | 56,609                           | 57,776             | 58,940                                        |
| Garbage Collection and Disposal                                                                                                   | -                                                 | -                                                | -                                           | 0%                         | -                                       | -                                | -                  | -                                             |
| Conservation Authority                                                                                                            | 166,099                                           | 169,421                                          | 3,322                                       | 2%                         | 172,808                                 | 176,266                          | 179,790            | 179,790                                       |
| Animal Control                                                                                                                    | 62,241                                            | 63,028                                           | 787                                         | 1%                         | 62,149                                  | 62,866                           | 63,598             | 64,344                                        |
| Office of the CAO                                                                                                                 |                                                   |                                                  |                                             |                            |                                         |                                  |                    |                                               |
| CAO                                                                                                                               | 409,952                                           | 394,199                                          | (15,754)                                    | -4%                        | 454,776                                 | 461,496                          | 468,366            | 610,365                                       |
| Communications                                                                                                                    | 237,200                                           | 242,983                                          | 5,783                                       | 2%                         | 300,240                                 | 302,553                          | 304,919            | 317,332                                       |
| Legislative Services                                                                                                              | 459,251                                           | 491,467                                          | 32,215                                      | 7%                         | 487,298                                 | 508,614                          | 516,970            | 525,487                                       |
| Training and Development                                                                                                          | 86,721                                            | 86,721                                           | -                                           | 0%                         | 86,721                                  | 86,721                           | 86,721             | 86,721                                        |
| Green Fund                                                                                                                        | 684                                               | 684                                              | -                                           | 0%                         | 684                                     | 684                              | 684                | 684                                           |
| Corporate Services                                                                                                                |                                                   |                                                  |                                             |                            |                                         |                                  |                    |                                               |
| Director, Corporate Services                                                                                                      | (3,405,672)                                       | (2,544,035)                                      | 861,636                                     | -25%                       | (2,965,160)                             | (3,056,738)                      | (2,935,790)        | (2,929,821)                                   |
| Finance & Business Services                                                                                                       |                                                   |                                                  |                                             |                            |                                         |                                  |                    |                                               |
|                                                                                                                                   | (15,168,338)                                      | (15,837,560)                                     | (669,221)                                   | 4%                         | (16,178,997)                            | (16,563,058)                     | (16,947,170)       | (16,824,584)                                  |
| Human Resources                                                                                                                   | 333,599                                           | 252,582                                          | (81,017)                                    | -24%                       | 258,696                                 | 262,878                          | 267,152            | 271,512                                       |
| Information Technology                                                                                                            | 605,522                                           | 564,492                                          | (41,031)                                    | -7%                        | 590,556                                 | 651,149                          | 575,610            | 581,739                                       |
| Community Services                                                                                                                | ļ                                                 |                                                  |                                             |                            |                                         |                                  |                    |                                               |
| Fire - Administration                                                                                                             | 471,332                                           | 494,303                                          | 22,970                                      | 5%                         | 488,747                                 | 446,545                          | 453,720            | 462,356                                       |
| Public Education, Prevention & Inspection                                                                                         | 171,458                                           | 179,093                                          | 7,635                                       | 4%                         | 181,154                                 | 183,538                          | 185,977            | 188,414                                       |
| Fire - Station 1                                                                                                                  | 601,938                                           | 561,461                                          | (40,477)                                    | -7%                        | 563,188                                 | 564,065                          | 448,812            | 449,120                                       |
| Fire - Station 2                                                                                                                  | 286,946                                           | 456,813                                          | 169,866                                     | 59%                        | 458,092                                 | 458,888                          | 459,502            | 459,778                                       |
| Fire - Station 3                                                                                                                  | 303,128                                           | 304,283                                          | 1,155                                       | 0%                         | 304,552                                 | 308,682                          | 308,723            | 369,102                                       |
| Emergency Operations                                                                                                              | 28,555                                            | 28,555                                           |                                             | 0%                         | 28,555                                  | 28,555                           | 28,555             | 29,738                                        |
| Administration                                                                                                                    | 256,706                                           | 272,402                                          | 15,697                                      | 6%                         | 277,768                                 | 281,712                          | 286,246            | 285,571                                       |
| Events and Tourism                                                                                                                | 2,000                                             | 2,000                                            | 13,037                                      | 0%                         | 2,000                                   | 2,000                            | 2,000              | 2,000                                         |
| Parks                                                                                                                             | 1,510,659                                         | 1,448,208                                        | (62,451)                                    | -4%                        | 1,588,201                               | 1,473,986                        | 1,525,038          | 1,484,288                                     |
| Essex FunFest                                                                                                                     | 1,510,039                                         | 1,440,200                                        | (02,431)                                    | 0%                         |                                         |                                  |                    |                                               |
|                                                                                                                                   | 240.264                                           | -                                                |                                             |                            | 4                                       | 7                                | 11                 | 14                                            |
| Misc Recreation Programs                                                                                                          | 240,364                                           | 263,697                                          | 23,333                                      | 10%                        | 244,244                                 | 254,888                          | 224,692            | 224,801                                       |
| Arenas                                                                                                                            | 1,395,649                                         | 1,532,424                                        | 136,775                                     | 10%                        | 1,529,986                               | 1,541,995                        | 1,564,012          | 1,646,991                                     |
| Essex Recreation Complex                                                                                                          | 392,920                                           | 391,597                                          | (1,323)                                     | 0%                         | 391,370                                 | 396,832                          | 402,179            | 418,246                                       |
| Harbour                                                                                                                           | 218,594                                           | 241,405                                          | 22,811                                      | 10%                        | 218,225                                 | 219,386                          | 220,564            | 221,466                                       |
| Libraries                                                                                                                         | 7,344                                             | 8,661                                            | 1,317                                       | 18%                        | 8,777                                   | 8,762                            | 8,749              | 9,511                                         |
| Arts, Culture & Tourism                                                                                                           | 11,003                                            | 11,003                                           | -                                           | 0%                         | 10,675                                  | 10,675                           | 10,675             | 10,675                                        |
| Communities in Bloom                                                                                                              | 97,879                                            | 97,879                                           | -                                           | 0%                         | 98,629                                  | 97,879                           | 97,879             | 97,879                                        |
| Urban Centre Revitalization                                                                                                       | 30,000                                            | 30,000                                           | -                                           | 0%                         | 30,000                                  | 30,000                           | 30,000             | 30,000                                        |
| Accessibility                                                                                                                     | 2,350                                             | 2,100                                            | (250)                                       | -11%                       | 2,100                                   | 2,100                            | 2,100              | 2,100                                         |
| Development Services                                                                                                              |                                                   | _,                                               | (== = ,                                     |                            | _,                                      | _,                               | _,                 | _,                                            |
| Director of Development                                                                                                           | _                                                 | _                                                | _                                           | 0%                         | _                                       | _                                | _                  | _                                             |
| Economic Development                                                                                                              | 246,890                                           | 234,430                                          | (12,460)                                    | -5%                        | 248,627                                 | 248,685                          | 252,501            | 256,436                                       |
| Planning and Zoning                                                                                                               | 412,794                                           | 423,241                                          | 10,447                                      | 3%                         | 442,772                                 | 451,952                          | 459,582            | 467,403                                       |
|                                                                                                                                   |                                                   |                                                  | ,                                           |                            |                                         |                                  |                    |                                               |
| Heritage Committee                                                                                                                | 23,202                                            | 22,819                                           | (383)                                       | -2%                        | 22,819                                  | (2,181)                          | (2,181)            | (2,181)                                       |
| Committee of Adjustment                                                                                                           | (34,426)                                          | (38,926)                                         | (4,500)                                     | 13%                        | (37,750)                                | (37,750)                         | (37,750)           | (37,750)                                      |
| Parkland Contributions                                                                                                            | -                                                 | -                                                | -                                           |                            | -                                       | -                                | -                  | -                                             |
| Business Improvement Area                                                                                                         | -                                                 | -                                                | -                                           |                            | -                                       | -                                | -                  | -                                             |
| Community Improvement Plan - Essex Centre                                                                                         | -                                                 | 100,000                                          | 100,000                                     |                            | -                                       | -                                | -                  | -                                             |
| Community Improvement Plan -                                                                                                      |                                                   |                                                  |                                             |                            |                                         |                                  |                    |                                               |
| Harrow/Colchester South                                                                                                           | -                                                 | 170,000                                          | 170,000                                     | 0%                         | 120,000                                 | 750,000                          | 120,000            | 120,000                                       |
| Building                                                                                                                          | 12,521                                            | 20,369                                           | 7,848                                       | 63%                        | 23,311                                  | 24,119                           | 25,655             | 26,953                                        |
| By-Law Enforcement                                                                                                                | 135,948                                           | 149,123                                          | 13,175                                      | 10%                        | 152,678                                 | 155,339                          | 158,055            | 160,736                                       |
| Development Charges                                                                                                               | - 1                                               |                                                  |                                             | 0%                         | -                                       | -                                | -                  | -                                             |
| Infrastructure Services                                                                                                           |                                                   |                                                  |                                             | 5,0                        |                                         |                                  |                    |                                               |
| Administration                                                                                                                    | 1,194,823                                         | 1,157,944                                        | (36,879)                                    | -3%                        | 1,236,334                               | 1,178,502                        | 1,187,336          | 1,190,950                                     |
| Infrastructure, Director                                                                                                          | 1,127,023                                         | 1,157,944                                        | (30,079)                                    | -3%<br>0%                  | 1,230,334                               | 1,170,302                        | 1,107,530          | 1,150,530                                     |
|                                                                                                                                   | -                                                 |                                                  |                                             |                            |                                         |                                  |                    | -                                             |
| Equipment                                                                                                                         |                                                   | -                                                | - 2.425                                     | 0%                         |                                         | -                                |                    | -                                             |
| Paved Roads                                                                                                                       | 520,940                                           | 524,375                                          | 3,435                                       | 1%                         | 532,535                                 | 539,862                          | 547,234            | 554,651                                       |
| Shoulder Maintenance                                                                                                              | 154,829                                           | 114,935                                          | (39,894)                                    | -26%                       | 162,027                                 | 141,078                          | 165,160            | 144,271                                       |
| Roadside Maintenance                                                                                                              | 319,968                                           | 320,560                                          | 593                                         | 0%                         | 329,864                                 | 335,432                          | 341,063            | 327,502                                       |
| Road Traffic Operations                                                                                                           | 252,333                                           | 271,141                                          | 18,807                                      | 7%                         | 258,762                                 | 265,181                          | 261,629            | 263,103                                       |
|                                                                                                                                   | 782,384                                           | 738,617                                          | (43,767)                                    | -6%                        | 802,859                                 | 767,214                          | 810,096            | 771,005                                       |
| Stormwater Management                                                                                                             |                                                   | 287,837                                          | (20,168)                                    | -7%                        | 339,081                                 | 322,515                          | 350,968            | 334,438                                       |
|                                                                                                                                   | 308,005                                           |                                                  | 98,810                                      | 15%                        | 733,438                                 | 737,367                          | 741,374            | 745,459                                       |
| Unpaved Roads                                                                                                                     | 308,005<br>662,511                                | 761,320                                          |                                             |                            |                                         |                                  |                    | , ,                                           |
| Unpaved Roads<br>Winter Control                                                                                                   | 662,511                                           |                                                  |                                             | -14%                       | 441.146                                 | 442.514                          | 443.889            | 445.271                                       |
| Unpaved Roads<br>Winter Control<br>Streetlighting                                                                                 | 662,511<br>389,094                                | 334,716                                          | (54,378)                                    |                            | 441,146<br>175,279                      | 442,514<br>208,287               | 443,889<br>211,427 | 445,271<br>214,673                            |
| Unpaved Roads<br>Winter Control<br>Streetlighting<br>Drainage                                                                     | 662,511                                           | 334,716<br>195,301                               | (54,378)<br>14,658                          | 8%                         | 175,279                                 | 208,287                          | 211,427            | 214,673                                       |
| Unpaved Roads<br>Winter Control<br>Streetlighting<br>Drainage<br>Tile Drainage                                                    | 662,511<br>389,094<br>180,643                     | 334,716<br>195,301<br>-                          | (54,378)<br>14,658<br>-                     | 8%<br>0%                   | 175,279                                 | 208,287                          | 211,427            | 214,673                                       |
| Unpaved Roads<br>Winter Control<br>Streetlighting<br>Drainage<br>Tile Drainage<br>Shoreline Protection                            | 662,511<br>389,094<br>180,643<br>-<br>-           | 334,716<br>195,301<br>-<br>-                     | (54,378)<br>14,658<br>-<br>-                | 8%<br>0%<br>0%             | 175,279<br>-<br>-                       | 208,287                          | 211,427            | 214,673                                       |
| Unpaved Roads Winter Control Streetlighting Drainage Tile Drainage Shoreline Protection Shoreline Assistance                      | 662,511<br>389,094<br>180,643<br>-<br>-           | 334,716<br>195,301<br>-<br>-<br>-                | (54,378)<br>14,658<br>-<br>-                | 8%<br>0%<br>0%<br>0%       | 175,279<br>-<br>-<br>-                  | 208,287<br>-<br>-<br>-           | 211,427            | 214,673<br>-<br>-<br>-                        |
| Unpaved Roads Winter Control Streetlighting Drainage Tile Drainage Shoreline Protection Shoreline Assistance Sanitary Sewer       | 662,511<br>389,094<br>180,643<br>-<br>-<br>-      | 334,716<br>195,301<br>-<br>-<br>-<br>-           | (54,378)<br>14,658<br>-<br>-<br>-<br>-      | 8%<br>0%<br>0%<br>0%<br>0% | 175,279<br>-<br>-<br>-<br>-             | 208,287<br>-<br>-<br>-<br>-      | 211,427            | 214,673                                       |
| Unpaved Roads Winter Control Streetlighting Drainage Tile Drainage Shoreline Protection Shoreline Assistance Sanitary Sewer Water | 662,511<br>389,094<br>180,643<br>-<br>-<br>-<br>- | 334,716<br>195,301<br>-<br>-<br>-<br>-<br>-<br>- | (54,378)<br>14,658<br>-<br>-<br>-<br>-<br>- | 8%<br>0%<br>0%<br>0%<br>0% | 175,279<br>-<br>-<br>-<br>-<br>-        | 208,287<br>-<br>-<br>-<br>-<br>- | 211,427            | 214,673<br>-<br>-<br>-<br>-                   |
| Winter Control Streetlighting Drainage Tile Drainage Shoreline Protection Shoreline Assistance                                    | 662,511<br>389,094<br>180,643<br>-<br>-<br>-      | 334,716<br>195,301<br>-<br>-<br>-<br>-           | (54,378)<br>14,658<br>-<br>-<br>-<br>-      | 8%<br>0%<br>0%<br>0%<br>0% | 175,279<br>-<br>-<br>-<br>-             | 208,287<br>-<br>-<br>-<br>-      | 211,427            | 214,673<br>-<br>-<br>-<br>-<br>-<br>(471,047) |