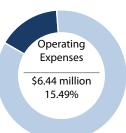

# 2021 to 2025 Net Operating Budget by Cost Centre

|                                                                                                                                   | Г                                                 | Budget                                           | Chang                                       | je                         |                                         | Fore                             | cast               |                                               |
|-----------------------------------------------------------------------------------------------------------------------------------|---------------------------------------------------|--------------------------------------------------|---------------------------------------------|----------------------------|-----------------------------------------|----------------------------------|--------------------|-----------------------------------------------|
| Cost Centre                                                                                                                       | 2020 Budget                                       | 2021                                             | \$                                          | %                          | 2022                                    | 2023                             | 2024               | 2025                                          |
| Council                                                                                                                           | 595,679                                           | 812,450                                          | 216,771                                     | 36%                        | 1,312,680                               | 1,111,962                        | 960,195            | 967,707                                       |
| Other                                                                                                                             |                                                   | ,                                                | -,                                          |                            | ,,,,,,,,,,,,,,,,,,,,,,,,,,,,,,,,,,,,,,, | , , , , ,                        |                    | ,                                             |
| Police                                                                                                                            | 3,230,446                                         | 3,107,178                                        | (123,268)                                   | -4%                        | 3,226,052                               | 3,226,213                        | 3,223,673          | 3,221,094                                     |
| Police Services Board                                                                                                             | 19,641                                            | 19,641                                           | (123/200)                                   | 0%                         | 19,641                                  | 19,641                           | 20,141             | 20,141                                        |
| Nurse Practitioner                                                                                                                | 9,515                                             | 4,880                                            | (4,635)                                     | -49%                       | 3,232                                   | 3,752                            | 4,256              | 2,534                                         |
| Public Health                                                                                                                     | 4,000                                             | 4,000                                            | (4,033)                                     | 0%                         | 4,000                                   | 4,000                            | 4,000              | 2,334                                         |
| Cemeteries                                                                                                                        |                                                   |                                                  | (2.464)                                     | -4%                        |                                         |                                  |                    |                                               |
|                                                                                                                                   | 56,648                                            | 54,183                                           | (2,464)                                     |                            | 55,465                                  | 56,609                           | 57,776             | 58,940                                        |
| Garbage Collection and Disposal                                                                                                   | -                                                 | -                                                | -                                           | 0%                         | -                                       | -                                | -                  | -                                             |
| Conservation Authority                                                                                                            | 166,099                                           | 169,421                                          | 3,322                                       | 2%                         | 172,808                                 | 176,266                          | 179,790            | 179,790                                       |
| Animal Control                                                                                                                    | 62,241                                            | 63,028                                           | 787                                         | 1%                         | 62,149                                  | 62,866                           | 63,598             | 64,344                                        |
| Office of the CAO                                                                                                                 |                                                   |                                                  |                                             |                            |                                         |                                  |                    |                                               |
| CAO                                                                                                                               | 409,952                                           | 394,199                                          | (15,754)                                    | -4%                        | 454,776                                 | 461,496                          | 468,366            | 610,365                                       |
| Communications                                                                                                                    | 237,200                                           | 242,983                                          | 5,783                                       | 2%                         | 300,240                                 | 302,553                          | 304,919            | 317,332                                       |
| Legislative Services                                                                                                              | 459,251                                           | 491,467                                          | 32,215                                      | 7%                         | 487,298                                 | 508,614                          | 516,970            | 525,487                                       |
| Training and Development                                                                                                          | 86,721                                            | 86,721                                           | -                                           | 0%                         | 86,721                                  | 86,721                           | 86,721             | 86,721                                        |
| Green Fund                                                                                                                        | 684                                               | 684                                              | -                                           | 0%                         | 684                                     | 684                              | 684                | 684                                           |
| Corporate Services                                                                                                                |                                                   |                                                  |                                             |                            |                                         |                                  |                    |                                               |
| Director, Corporate Services                                                                                                      | (3,405,672)                                       | (2,544,035)                                      | 861,636                                     | -25%                       | (2,965,160)                             | (3,056,738)                      | (2,935,790)        | (2,929,821)                                   |
| Finance & Business Services                                                                                                       |                                                   |                                                  |                                             |                            |                                         |                                  |                    |                                               |
|                                                                                                                                   | (15,168,338)                                      | (15,837,560)                                     | (669,221)                                   | 4%                         | (16,178,997)                            | (16,563,058)                     | (16,947,170)       | (16,824,584)                                  |
| Human Resources                                                                                                                   | 333,599                                           | 252,582                                          | (81,017)                                    | -24%                       | 258,696                                 | 262,878                          | 267,152            | 271,512                                       |
| Information Technology                                                                                                            | 605,522                                           | 564,492                                          | (41,031)                                    | -7%                        | 590,556                                 | 651,149                          | 575,610            | 581,739                                       |
| Community Services                                                                                                                | ļ                                                 |                                                  |                                             |                            |                                         |                                  |                    |                                               |
| Fire - Administration                                                                                                             | 471,332                                           | 494,303                                          | 22,970                                      | 5%                         | 488,747                                 | 446,545                          | 453,720            | 462,356                                       |
| Public Education, Prevention & Inspection                                                                                         | 171,458                                           | 179,093                                          | 7,635                                       | 4%                         | 181,154                                 | 183,538                          | 185,977            | 188,414                                       |
| Fire - Station 1                                                                                                                  | 601,938                                           | 561,461                                          | (40,477)                                    | -7%                        | 563,188                                 | 564,065                          | 448,812            | 449,120                                       |
| Fire - Station 2                                                                                                                  | 286,946                                           | 456,813                                          | 169,866                                     | 59%                        | 458,092                                 | 458,888                          | 459,502            | 459,778                                       |
| Fire - Station 3                                                                                                                  | 303,128                                           | 304,283                                          | 1,155                                       | 0%                         | 304,552                                 | 308,682                          | 308,723            | 369,102                                       |
| Emergency Operations                                                                                                              | 28,555                                            | 28,555                                           |                                             | 0%                         | 28,555                                  | 28,555                           | 28,555             | 29,738                                        |
| Administration                                                                                                                    | 256,706                                           | 272,402                                          | 15,697                                      | 6%                         | 277,768                                 | 281,712                          | 286,246            | 285,571                                       |
| Events and Tourism                                                                                                                | 2,000                                             | 2,000                                            | 13,037                                      | 0%                         | 2,000                                   | 2,000                            | 2,000              | 2,000                                         |
| Parks                                                                                                                             | 1,510,659                                         | 1,448,208                                        | (62,451)                                    | -4%                        | 1,588,201                               | 1,473,986                        | 1,525,038          | 1,484,288                                     |
| Essex FunFest                                                                                                                     | 1,510,039                                         | 1,440,200                                        | (02,431)                                    | 0%                         |                                         |                                  |                    |                                               |
|                                                                                                                                   | 240.264                                           | -                                                |                                             |                            | 4                                       | 7                                | 11                 | 14                                            |
| Misc Recreation Programs                                                                                                          | 240,364                                           | 263,697                                          | 23,333                                      | 10%                        | 244,244                                 | 254,888                          | 224,692            | 224,801                                       |
| Arenas                                                                                                                            | 1,395,649                                         | 1,532,424                                        | 136,775                                     | 10%                        | 1,529,986                               | 1,541,995                        | 1,564,012          | 1,646,991                                     |
| Essex Recreation Complex                                                                                                          | 392,920                                           | 391,597                                          | (1,323)                                     | 0%                         | 391,370                                 | 396,832                          | 402,179            | 418,246                                       |
| Harbour                                                                                                                           | 218,594                                           | 241,405                                          | 22,811                                      | 10%                        | 218,225                                 | 219,386                          | 220,564            | 221,466                                       |
| Libraries                                                                                                                         | 7,344                                             | 8,661                                            | 1,317                                       | 18%                        | 8,777                                   | 8,762                            | 8,749              | 9,511                                         |
| Arts, Culture & Tourism                                                                                                           | 11,003                                            | 11,003                                           | -                                           | 0%                         | 10,675                                  | 10,675                           | 10,675             | 10,675                                        |
| Communities in Bloom                                                                                                              | 97,879                                            | 97,879                                           | -                                           | 0%                         | 98,629                                  | 97,879                           | 97,879             | 97,879                                        |
| Urban Centre Revitalization                                                                                                       | 30,000                                            | 30,000                                           | -                                           | 0%                         | 30,000                                  | 30,000                           | 30,000             | 30,000                                        |
| Accessibility                                                                                                                     | 2,350                                             | 2,100                                            | (250)                                       | -11%                       | 2,100                                   | 2,100                            | 2,100              | 2,100                                         |
| Development Services                                                                                                              |                                                   | _,                                               | (== = ,                                     |                            | _,                                      | _,                               | _,                 | _,                                            |
| Director of Development                                                                                                           | _                                                 | _                                                | _                                           | 0%                         | _                                       | _                                | _                  | _                                             |
| Economic Development                                                                                                              | 246,890                                           | 234,430                                          | (12,460)                                    | -5%                        | 248,627                                 | 248,685                          | 252,501            | 256,436                                       |
| Planning and Zoning                                                                                                               | 412,794                                           | 423,241                                          | 10,447                                      | 3%                         | 442,772                                 | 451,952                          | 459,582            | 467,403                                       |
|                                                                                                                                   |                                                   |                                                  | ,                                           |                            |                                         |                                  |                    |                                               |
| Heritage Committee                                                                                                                | 23,202                                            | 22,819                                           | (383)                                       | -2%                        | 22,819                                  | (2,181)                          | (2,181)            | (2,181)                                       |
| Committee of Adjustment                                                                                                           | (34,426)                                          | (38,926)                                         | (4,500)                                     | 13%                        | (37,750)                                | (37,750)                         | (37,750)           | (37,750)                                      |
| Parkland Contributions                                                                                                            | -                                                 | -                                                | -                                           |                            | -                                       | -                                | -                  | -                                             |
| Business Improvement Area                                                                                                         | -                                                 | -                                                | -                                           |                            | -                                       | -                                | -                  | -                                             |
| Community Improvement Plan - Essex Centre                                                                                         | -                                                 | 100,000                                          | 100,000                                     |                            | -                                       | -                                | -                  | -                                             |
| Community Improvement Plan -                                                                                                      |                                                   |                                                  |                                             |                            |                                         |                                  |                    |                                               |
| Harrow/Colchester South                                                                                                           | -                                                 | 170,000                                          | 170,000                                     | 0%                         | 120,000                                 | 750,000                          | 120,000            | 120,000                                       |
| Building                                                                                                                          | 12,521                                            | 20,369                                           | 7,848                                       | 63%                        | 23,311                                  | 24,119                           | 25,655             | 26,953                                        |
| By-Law Enforcement                                                                                                                | 135,948                                           | 149,123                                          | 13,175                                      | 10%                        | 152,678                                 | 155,339                          | 158,055            | 160,736                                       |
| Development Charges                                                                                                               | - 1                                               |                                                  |                                             | 0%                         | -                                       | -                                | -                  | -                                             |
| Infrastructure Services                                                                                                           |                                                   |                                                  |                                             | 5,0                        |                                         |                                  |                    |                                               |
| Administration                                                                                                                    | 1,194,823                                         | 1,157,944                                        | (36,879)                                    | -3%                        | 1,236,334                               | 1,178,502                        | 1,187,336          | 1,190,950                                     |
| Infrastructure, Director                                                                                                          | 1,127,023                                         | 1,157,944                                        | (30,079)                                    | -3%<br>0%                  | 1,230,334                               | 1,170,302                        | 1,107,530          | 1,150,530                                     |
|                                                                                                                                   | -                                                 |                                                  |                                             |                            |                                         |                                  |                    | -                                             |
| Equipment                                                                                                                         |                                                   | -                                                | - 2.425                                     | 0%                         |                                         | -                                |                    | -                                             |
| Paved Roads                                                                                                                       | 520,940                                           | 524,375                                          | 3,435                                       | 1%                         | 532,535                                 | 539,862                          | 547,234            | 554,651                                       |
| Shoulder Maintenance                                                                                                              | 154,829                                           | 114,935                                          | (39,894)                                    | -26%                       | 162,027                                 | 141,078                          | 165,160            | 144,271                                       |
| Roadside Maintenance                                                                                                              | 319,968                                           | 320,560                                          | 593                                         | 0%                         | 329,864                                 | 335,432                          | 341,063            | 327,502                                       |
| Road Traffic Operations                                                                                                           | 252,333                                           | 271,141                                          | 18,807                                      | 7%                         | 258,762                                 | 265,181                          | 261,629            | 263,103                                       |
|                                                                                                                                   | 782,384                                           | 738,617                                          | (43,767)                                    | -6%                        | 802,859                                 | 767,214                          | 810,096            | 771,005                                       |
| Stormwater Management                                                                                                             |                                                   | 287,837                                          | (20,168)                                    | -7%                        | 339,081                                 | 322,515                          | 350,968            | 334,438                                       |
|                                                                                                                                   | 308,005                                           |                                                  | 98,810                                      | 15%                        | 733,438                                 | 737,367                          | 741,374            | 745,459                                       |
| Unpaved Roads                                                                                                                     | 308,005<br>662,511                                | 761,320                                          |                                             |                            |                                         |                                  |                    | , ,                                           |
| Unpaved Roads<br>Winter Control                                                                                                   | 662,511                                           |                                                  |                                             | -14%                       | 441.146                                 | 442.514                          | 443.889            | 445.271                                       |
| Unpaved Roads<br>Winter Control<br>Streetlighting                                                                                 | 662,511<br>389,094                                | 334,716                                          | (54,378)                                    |                            | 441,146<br>175,279                      | 442,514<br>208,287               | 443,889<br>211,427 | 445,271<br>214,673                            |
| Unpaved Roads<br>Winter Control<br>Streetlighting<br>Drainage                                                                     | 662,511                                           | 334,716<br>195,301                               | (54,378)<br>14,658                          | 8%                         | 175,279                                 | 208,287                          | 211,427            | 214,673                                       |
| Unpaved Roads<br>Winter Control<br>Streetlighting<br>Drainage<br>Tile Drainage                                                    | 662,511<br>389,094<br>180,643                     | 334,716<br>195,301<br>-                          | (54,378)<br>14,658<br>-                     | 8%<br>0%                   | 175,279                                 | 208,287                          | 211,427            | 214,673                                       |
| Unpaved Roads<br>Winter Control<br>Streetlighting<br>Drainage<br>Tile Drainage<br>Shoreline Protection                            | 662,511<br>389,094<br>180,643<br>-<br>-           | 334,716<br>195,301<br>-<br>-                     | (54,378)<br>14,658<br>-<br>-                | 8%<br>0%<br>0%             | 175,279<br>-<br>-                       | 208,287                          | 211,427            | 214,673                                       |
| Unpaved Roads Winter Control Streetlighting Drainage Tile Drainage Shoreline Protection Shoreline Assistance                      | 662,511<br>389,094<br>180,643<br>-<br>-           | 334,716<br>195,301<br>-<br>-<br>-                | (54,378)<br>14,658<br>-<br>-                | 8%<br>0%<br>0%<br>0%       | 175,279<br>-<br>-<br>-                  | 208,287<br>-<br>-<br>-           | 211,427            | 214,673<br>-<br>-<br>-                        |
| Unpaved Roads Winter Control Streetlighting Drainage Tile Drainage Shoreline Protection Shoreline Assistance Sanitary Sewer       | 662,511<br>389,094<br>180,643<br>-<br>-<br>-      | 334,716<br>195,301<br>-<br>-<br>-<br>-           | (54,378)<br>14,658<br>-<br>-<br>-<br>-      | 8%<br>0%<br>0%<br>0%<br>0% | 175,279<br>-<br>-<br>-<br>-             | 208,287<br>-<br>-<br>-<br>-      | 211,427            | 214,673                                       |
| Unpaved Roads Winter Control Streetlighting Drainage Tile Drainage Shoreline Protection Shoreline Assistance Sanitary Sewer Water | 662,511<br>389,094<br>180,643<br>-<br>-<br>-<br>- | 334,716<br>195,301<br>-<br>-<br>-<br>-<br>-<br>- | (54,378)<br>14,658<br>-<br>-<br>-<br>-<br>- | 8%<br>0%<br>0%<br>0%<br>0% | 175,279<br>-<br>-<br>-<br>-<br>-        | 208,287<br>-<br>-<br>-<br>-<br>- | 211,427            | 214,673<br>-<br>-<br>-<br>-                   |
| Winter Control Streetlighting Drainage Tile Drainage Shoreline Protection Shoreline Assistance                                    | 662,511<br>389,094<br>180,643<br>-<br>-<br>-      | 334,716<br>195,301<br>-<br>-<br>-<br>-           | (54,378)<br>14,658<br>-<br>-<br>-<br>-      | 8%<br>0%<br>0%<br>0%<br>0% | 175,279<br>-<br>-<br>-<br>-             | 208,287<br>-<br>-<br>-<br>-      | 211,427            | 214,673<br>-<br>-<br>-<br>-<br>-<br>(471,047) |