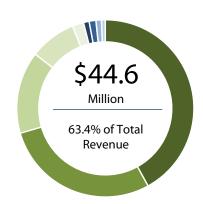

### 2021 Revenue at a Glance

The Town of Essex relies on a combination of various revenue sources to fund both operating and capital activities. Total revenue for the 2021 Budget for both operating and capital is \$70.4 million (2020 \$70.8 million)

# **Operating Revenue Allocation**

43.1% Property Taxation
28.3% User Fees and Service Charges
14.3% Grants
8.6% Reserve and Reserve Funds
2.8% Development Charges
1.3% Internal Allocations
1.1% License and Permit Fees
0.6% Other Income