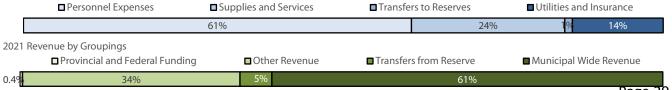

# Operating Expense and Revenue Summary

|                                     |             | Budget     | Chang     | е     | Forecast   |            |            |            |
|-------------------------------------|-------------|------------|-----------|-------|------------|------------|------------|------------|
| Grouping                            | 2020 Budget | 2021       | \$        | %     | 2022       | 2023       | 2024       | 2025       |
| Operating Expenditures              |             |            |           |       |            |            |            |            |
| Personnel Expenses                  | 10,819,961  | 11,563,629 | 743,669   | 7%    | 11,690,366 | 11,818,057 | 11,981,216 | 12,141,697 |
| Supplies and Services               | 14,940,512  | 14,200,808 | (739,704) | -5%   | 14,421,367 | 14,979,156 | 14,499,765 | 14,594,907 |
| Transfers to Reserves               | 12,044,824  | 13,164,314 | 1,119,490 | 9%    | 13,566,418 | 12,797,786 | 12,453,818 | 12,716,792 |
| Utilities and Insurance             | 2,343,305   | 2,638,414  | 295,109   | 13%   | 2,835,648  | 2,860,584  | 2,887,520  | 2,898,103  |
| <b>Total Operating Expenditures</b> | 40,148,602  | 41,567,165 | 1,418,564 | 4%    | 42,513,799 | 42,455,583 | 41,822,319 | 42,351,500 |
| Operating Revenues                  |             |            |           |       |            |            |            |            |
| Property Taxation                   | 18,503,759  | 18,939,230 | 435,471   | 2%    | 19,308,441 | 19,683,086 | 20,000,473 | 19,894,741 |
| Provincial and Federal Funding      | 6,410,904   | 6,380,474  | (30,430)  | 0%    | 6,397,783  | 6,427,639  | 6,429,343  | 6,431,065  |
| Other Revenue                       | 17,621,921  | 18,766,228 | 1,144,307 | 6%    | 19,313,912 | 19,032,335 | 18,776,926 | 18,766,228 |
| Prior Years' Surplus                | 879,854     | -          | (879,854) | -100% | -          | -          | -          | -          |
| Transfers from Reserves             | 526,774     | 567,251    | 40,477    | 8%    | 584,914    | 572,129    | 580,105    | 588,490    |
| Total Operating Revenues            | 43,943,213  | 44,653,184 | 709,971   | 2%    | 45,605,050 | 45,715,189 | 45,786,847 | 45,680,523 |
| Net Total (incl. debt)              | 3,794,612   | 3,086,018  | (708,593) | -19%  | 3,091,251  | 3,259,606  | 3,964,528  | 3,329,024  |
| Debt Charges                        | 3,089,085   | 3,086,018  | (3,067)   | 0%    | 3,392,138  | 3,413,822  | 3,110,890  | 2,857,977  |
| Operating Surplus/(Deficit)         | 705,527     | 0          | (705,527) | -100% | (300,887)  | (154,217)  | 853,638    | 471,047    |