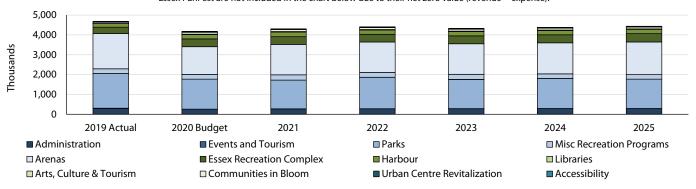

# 2021 to 2025 Net Operating Budget by Cost Centre

|                                                                                                                                   | Г                                                 | Budget                                           | Chang                                       | je                         |                                         | Fore                             | cast                             |                                               |
|-----------------------------------------------------------------------------------------------------------------------------------|---------------------------------------------------|--------------------------------------------------|---------------------------------------------|----------------------------|-----------------------------------------|----------------------------------|----------------------------------|-----------------------------------------------|
| Cost Centre                                                                                                                       | 2020 Budget                                       | 2021                                             | \$                                          | %                          | 2022                                    | 2023                             | 2024                             | 2025                                          |
| Council                                                                                                                           | 595,679                                           | 812,450                                          | 216,771                                     | 36%                        | 1,312,680                               | 1,111,962                        | 960,195                          | 967,707                                       |
| Other                                                                                                                             |                                                   | ,                                                | -,                                          |                            | ,,,,,,,,,,,,,,,,,,,,,,,,,,,,,,,,,,,,,,, | , , , , ,                        |                                  | ,                                             |
| Police                                                                                                                            | 3,230,446                                         | 3,107,178                                        | (123,268)                                   | -4%                        | 3,226,052                               | 3,226,213                        | 3,223,673                        | 3,221,094                                     |
| Police Services Board                                                                                                             | 19,641                                            | 19,641                                           | (123/200)                                   | 0%                         | 19,641                                  | 19,641                           | 20,141                           | 20,141                                        |
| Nurse Practitioner                                                                                                                | 9,515                                             | 4,880                                            | (4,635)                                     | -49%                       | 3,232                                   | 3,752                            | 4,256                            | 2,534                                         |
| Public Health                                                                                                                     | 4,000                                             | 4,000                                            | (4,033)                                     | 0%                         | 4,000                                   | 4,000                            | 4,000                            | 2,334                                         |
| Cemeteries                                                                                                                        |                                                   |                                                  | (2.464)                                     | -4%                        |                                         |                                  |                                  |                                               |
|                                                                                                                                   | 56,648                                            | 54,183                                           | (2,464)                                     |                            | 55,465                                  | 56,609                           | 57,776                           | 58,940                                        |
| Garbage Collection and Disposal                                                                                                   | -                                                 | -                                                | -                                           | 0%                         | -                                       | -                                | -                                | -                                             |
| Conservation Authority                                                                                                            | 166,099                                           | 169,421                                          | 3,322                                       | 2%                         | 172,808                                 | 176,266                          | 179,790                          | 179,790                                       |
| Animal Control                                                                                                                    | 62,241                                            | 63,028                                           | 787                                         | 1%                         | 62,149                                  | 62,866                           | 63,598                           | 64,344                                        |
| Office of the CAO                                                                                                                 |                                                   |                                                  |                                             |                            |                                         |                                  |                                  |                                               |
| CAO                                                                                                                               | 409,952                                           | 394,199                                          | (15,754)                                    | -4%                        | 454,776                                 | 461,496                          | 468,366                          | 610,365                                       |
| Communications                                                                                                                    | 237,200                                           | 242,983                                          | 5,783                                       | 2%                         | 300,240                                 | 302,553                          | 304,919                          | 317,332                                       |
| Legislative Services                                                                                                              | 459,251                                           | 491,467                                          | 32,215                                      | 7%                         | 487,298                                 | 508,614                          | 516,970                          | 525,487                                       |
| Training and Development                                                                                                          | 86,721                                            | 86,721                                           | -                                           | 0%                         | 86,721                                  | 86,721                           | 86,721                           | 86,721                                        |
| Green Fund                                                                                                                        | 684                                               | 684                                              | -                                           | 0%                         | 684                                     | 684                              | 684                              | 684                                           |
| Corporate Services                                                                                                                |                                                   |                                                  |                                             |                            |                                         |                                  |                                  |                                               |
| Director, Corporate Services                                                                                                      | (3,405,672)                                       | (2,544,035)                                      | 861,636                                     | -25%                       | (2,965,160)                             | (3,056,738)                      | (2,935,790)                      | (2,929,821)                                   |
| Finance & Business Services                                                                                                       |                                                   |                                                  |                                             |                            |                                         |                                  |                                  |                                               |
|                                                                                                                                   | (15,168,338)                                      | (15,837,560)                                     | (669,221)                                   | 4%                         | (16,178,997)                            | (16,563,058)                     | (16,947,170)                     | (16,824,584)                                  |
| Human Resources                                                                                                                   | 333,599                                           | 252,582                                          | (81,017)                                    | -24%                       | 258,696                                 | 262,878                          | 267,152                          | 271,512                                       |
| Information Technology                                                                                                            | 605,522                                           | 564,492                                          | (41,031)                                    | -7%                        | 590,556                                 | 651,149                          | 575,610                          | 581,739                                       |
| Community Services                                                                                                                | ļ                                                 |                                                  |                                             |                            |                                         |                                  |                                  |                                               |
| Fire - Administration                                                                                                             | 471,332                                           | 494,303                                          | 22,970                                      | 5%                         | 488,747                                 | 446,545                          | 453,720                          | 462,356                                       |
| Public Education, Prevention & Inspection                                                                                         | 171,458                                           | 179,093                                          | 7,635                                       | 4%                         | 181,154                                 | 183,538                          | 185,977                          | 188,414                                       |
| Fire - Station 1                                                                                                                  | 601,938                                           | 561,461                                          | (40,477)                                    | -7%                        | 563,188                                 | 564,065                          | 448,812                          | 449,120                                       |
| Fire - Station 2                                                                                                                  | 286,946                                           | 456,813                                          | 169,866                                     | 59%                        | 458,092                                 | 458,888                          | 459,502                          | 459,778                                       |
| Fire - Station 3                                                                                                                  | 303,128                                           | 304,283                                          | 1,155                                       | 0%                         | 304,552                                 | 308,682                          | 308,723                          | 369,102                                       |
| Emergency Operations                                                                                                              | 28,555                                            | 28,555                                           |                                             | 0%                         | 28,555                                  | 28,555                           | 28,555                           | 29,738                                        |
| Administration                                                                                                                    | 256,706                                           | 272,402                                          | 15,697                                      | 6%                         | 277,768                                 | 281,712                          | 286,246                          | 285,571                                       |
| Events and Tourism                                                                                                                | 2,000                                             | 2,000                                            | 13,037                                      | 0%                         | 2,000                                   | 2,000                            | 2,000                            | 2,000                                         |
| Parks                                                                                                                             | 1,510,659                                         | 1,448,208                                        | (62,451)                                    | -4%                        | 1,588,201                               | 1,473,986                        | 1,525,038                        | 1,484,288                                     |
| Essex FunFest                                                                                                                     | 1,510,039                                         | 1,440,200                                        | (02,431)                                    | 0%                         |                                         |                                  |                                  |                                               |
|                                                                                                                                   | 240.264                                           | -                                                |                                             |                            | 4                                       | 7                                | 11                               | 14                                            |
| Misc Recreation Programs                                                                                                          | 240,364                                           | 263,697                                          | 23,333                                      | 10%                        | 244,244                                 | 254,888                          | 224,692                          | 224,801                                       |
| Arenas                                                                                                                            | 1,395,649                                         | 1,532,424                                        | 136,775                                     | 10%                        | 1,529,986                               | 1,541,995                        | 1,564,012                        | 1,646,991                                     |
| Essex Recreation Complex                                                                                                          | 392,920                                           | 391,597                                          | (1,323)                                     | 0%                         | 391,370                                 | 396,832                          | 402,179                          | 418,246                                       |
| Harbour                                                                                                                           | 218,594                                           | 241,405                                          | 22,811                                      | 10%                        | 218,225                                 | 219,386                          | 220,564                          | 221,466                                       |
| Libraries                                                                                                                         | 7,344                                             | 8,661                                            | 1,317                                       | 18%                        | 8,777                                   | 8,762                            | 8,749                            | 9,511                                         |
| Arts, Culture & Tourism                                                                                                           | 11,003                                            | 11,003                                           | -                                           | 0%                         | 10,675                                  | 10,675                           | 10,675                           | 10,675                                        |
| Communities in Bloom                                                                                                              | 97,879                                            | 97,879                                           | -                                           | 0%                         | 98,629                                  | 97,879                           | 97,879                           | 97,879                                        |
| Urban Centre Revitalization                                                                                                       | 30,000                                            | 30,000                                           | -                                           | 0%                         | 30,000                                  | 30,000                           | 30,000                           | 30,000                                        |
| Accessibility                                                                                                                     | 2,350                                             | 2,100                                            | (250)                                       | -11%                       | 2,100                                   | 2,100                            | 2,100                            | 2,100                                         |
| Development Services                                                                                                              |                                                   | _,                                               | (== = ,                                     |                            | _,                                      | _,                               | _,                               | _,                                            |
| Director of Development                                                                                                           | _                                                 | _                                                | _                                           | 0%                         | _                                       | _                                | _                                | _                                             |
| Economic Development                                                                                                              | 246,890                                           | 234,430                                          | (12,460)                                    | -5%                        | 248,627                                 | 248,685                          | 252,501                          | 256,436                                       |
| Planning and Zoning                                                                                                               | 412,794                                           | 423,241                                          | 10,447                                      | 3%                         | 442,772                                 | 451,952                          | 459,582                          | 467,403                                       |
|                                                                                                                                   |                                                   |                                                  | ,                                           |                            |                                         |                                  |                                  |                                               |
| Heritage Committee                                                                                                                | 23,202                                            | 22,819                                           | (383)                                       | -2%                        | 22,819                                  | (2,181)                          | (2,181)                          | (2,181)                                       |
| Committee of Adjustment                                                                                                           | (34,426)                                          | (38,926)                                         | (4,500)                                     | 13%                        | (37,750)                                | (37,750)                         | (37,750)                         | (37,750)                                      |
| Parkland Contributions                                                                                                            | -                                                 | -                                                | -                                           |                            | -                                       | -                                | -                                | -                                             |
| Business Improvement Area                                                                                                         | -                                                 | -                                                | -                                           |                            | -                                       | -                                | -                                | -                                             |
| Community Improvement Plan - Essex Centre                                                                                         | -                                                 | 100,000                                          | 100,000                                     |                            | -                                       | -                                | -                                | -                                             |
| Community Improvement Plan -                                                                                                      |                                                   |                                                  |                                             |                            |                                         |                                  |                                  |                                               |
| Harrow/Colchester South                                                                                                           | -                                                 | 170,000                                          | 170,000                                     | 0%                         | 120,000                                 | 750,000                          | 120,000                          | 120,000                                       |
| Building                                                                                                                          | 12,521                                            | 20,369                                           | 7,848                                       | 63%                        | 23,311                                  | 24,119                           | 25,655                           | 26,953                                        |
| By-Law Enforcement                                                                                                                | 135,948                                           | 149,123                                          | 13,175                                      | 10%                        | 152,678                                 | 155,339                          | 158,055                          | 160,736                                       |
| Development Charges                                                                                                               | - 1                                               |                                                  |                                             | 0%                         | -                                       | -                                | -                                | -                                             |
| Infrastructure Services                                                                                                           |                                                   |                                                  |                                             | 5,0                        |                                         |                                  |                                  |                                               |
| Administration                                                                                                                    | 1,194,823                                         | 1,157,944                                        | (36,879)                                    | -3%                        | 1,236,334                               | 1,178,502                        | 1,187,336                        | 1,190,950                                     |
| Infrastructure, Director                                                                                                          | 1,127,023                                         | 1,157,944                                        | (30,079)                                    | -3%<br>0%                  | 1,230,334                               | 1,170,302                        | 1,107,530                        | 1,150,530                                     |
|                                                                                                                                   | -                                                 |                                                  |                                             |                            |                                         |                                  |                                  | -                                             |
| Equipment                                                                                                                         |                                                   | -                                                | - 2.425                                     | 0%                         |                                         | -                                |                                  | -                                             |
| Paved Roads                                                                                                                       | 520,940                                           | 524,375                                          | 3,435                                       | 1%                         | 532,535                                 | 539,862                          | 547,234                          | 554,651                                       |
| Shoulder Maintenance                                                                                                              | 154,829                                           | 114,935                                          | (39,894)                                    | -26%                       | 162,027                                 | 141,078                          | 165,160                          | 144,271                                       |
| Roadside Maintenance                                                                                                              | 319,968                                           | 320,560                                          | 593                                         | 0%                         | 329,864                                 | 335,432                          | 341,063                          | 327,502                                       |
| Road Traffic Operations                                                                                                           | 252,333                                           | 271,141                                          | 18,807                                      | 7%                         | 258,762                                 | 265,181                          | 261,629                          | 263,103                                       |
|                                                                                                                                   | 782,384                                           | 738,617                                          | (43,767)                                    | -6%                        | 802,859                                 | 767,214                          | 810,096                          | 771,005                                       |
| Stormwater Management                                                                                                             |                                                   | 287,837                                          | (20,168)                                    | -7%                        | 339,081                                 | 322,515                          | 350,968                          | 334,438                                       |
|                                                                                                                                   | 308,005                                           |                                                  | 98,810                                      | 15%                        | 733,438                                 | 737,367                          | 741,374                          | 745,459                                       |
| Unpaved Roads                                                                                                                     | 308,005<br>662,511                                | 761,320                                          |                                             |                            |                                         |                                  |                                  | , ,                                           |
| Unpaved Roads<br>Winter Control                                                                                                   | 662,511                                           |                                                  |                                             | -14%                       | 441.146                                 | 442.514                          | 443.889                          | 445.271                                       |
| Unpaved Roads<br>Winter Control<br>Streetlighting                                                                                 | 662,511<br>389,094                                | 334,716                                          | (54,378)                                    |                            | 441,146<br>175,279                      | 442,514<br>208,287               | 443,889<br>211,427               | 445,271<br>214,673                            |
| Unpaved Roads<br>Winter Control<br>Streetlighting<br>Drainage                                                                     | 662,511                                           | 334,716<br>195,301                               | (54,378)<br>14,658                          | 8%                         | 175,279                                 | 208,287                          | 211,427                          | 214,673                                       |
| Unpaved Roads<br>Winter Control<br>Streetlighting<br>Drainage<br>Tile Drainage                                                    | 662,511<br>389,094<br>180,643                     | 334,716<br>195,301<br>-                          | (54,378)<br>14,658<br>-                     | 8%<br>0%                   | 175,279                                 | 208,287                          | 211,427                          | 214,673                                       |
| Unpaved Roads<br>Winter Control<br>Streetlighting<br>Drainage<br>Tile Drainage<br>Shoreline Protection                            | 662,511<br>389,094<br>180,643<br>-<br>-           | 334,716<br>195,301<br>-<br>-                     | (54,378)<br>14,658<br>-<br>-                | 8%<br>0%<br>0%             | 175,279<br>-<br>-                       | 208,287                          | 211,427                          | 214,673                                       |
| Unpaved Roads Winter Control Streetlighting Drainage Tile Drainage Shoreline Protection Shoreline Assistance                      | 662,511<br>389,094<br>180,643<br>-<br>-           | 334,716<br>195,301<br>-<br>-<br>-                | (54,378)<br>14,658<br>-<br>-                | 8%<br>0%<br>0%<br>0%       | 175,279<br>-<br>-<br>-                  | 208,287<br>-<br>-<br>-           | 211,427                          | 214,673<br>-<br>-<br>-                        |
| Unpaved Roads Winter Control Streetlighting Drainage Tile Drainage Shoreline Protection Shoreline Assistance Sanitary Sewer       | 662,511<br>389,094<br>180,643<br>-<br>-<br>-      | 334,716<br>195,301<br>-<br>-<br>-<br>-           | (54,378)<br>14,658<br>-<br>-<br>-<br>-      | 8%<br>0%<br>0%<br>0%<br>0% | 175,279<br>-<br>-<br>-<br>-             | 208,287<br>-<br>-<br>-<br>-      | 211,427                          | 214,673                                       |
| Unpaved Roads Winter Control Streetlighting Drainage Tile Drainage Shoreline Protection Shoreline Assistance Sanitary Sewer Water | 662,511<br>389,094<br>180,643<br>-<br>-<br>-<br>- | 334,716<br>195,301<br>-<br>-<br>-<br>-<br>-<br>- | (54,378)<br>14,658<br>-<br>-<br>-<br>-<br>- | 8%<br>0%<br>0%<br>0%<br>0% | 175,279<br>-<br>-<br>-<br>-<br>-        | 208,287<br>-<br>-<br>-<br>-<br>- | 211,427<br>-<br>-<br>-<br>-<br>- | 214,673<br>-<br>-<br>-<br>-                   |
| Winter Control Streetlighting Drainage Tile Drainage Shoreline Protection Shoreline Assistance                                    | 662,511<br>389,094<br>180,643<br>-<br>-<br>-      | 334,716<br>195,301<br>-<br>-<br>-<br>-           | (54,378)<br>14,658<br>-<br>-<br>-<br>-      | 8%<br>0%<br>0%<br>0%<br>0% | 175,279<br>-<br>-<br>-<br>-             | 208,287<br>-<br>-<br>-<br>-      | 211,427                          | 214,673<br>-<br>-<br>-<br>-<br>-<br>(471,047) |