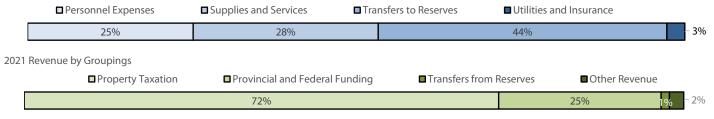

# **Operating Expense Allocation**

- 29.5% Transfers to Reserve
- 25.9% Personnel Expenses
- 17.3% Contracted Services
- 8.1% Supplies and Services
- 6.9% Debt Servicing
- 5.9% Utilities and Insurance
- 2.0% Development Charges
- 2.0% Other Expenses
- 1.5% Internal Allocations

# Operating Expense and Revenue Summary

|                                     |             | Budget     | Chang     | е     | Forecast   |            |            |            |
|-------------------------------------|-------------|------------|-----------|-------|------------|------------|------------|------------|
| Grouping                            | 2020 Budget | 2021       | \$        | %     | 2022       | 2023       | 2024       | 2025       |
| Operating Expenditures              |             |            |           |       |            |            |            |            |
| Personnel Expenses                  | 10,819,961  | 11,563,629 | 743,669   | 7%    | 11,690,366 | 11,818,057 | 11,981,216 | 12,141,697 |
| Supplies and Services               | 14,940,512  | 14,200,808 | (739,704) | -5%   | 14,421,367 | 14,979,156 | 14,499,765 | 14,594,907 |
| Transfers to Reserves               | 12,044,824  | 13,164,314 | 1,119,490 | 9%    | 13,566,418 | 12,797,786 | 12,453,818 | 12,716,792 |
| Utilities and Insurance             | 2,343,305   | 2,638,414  | 295,109   | 13%   | 2,835,648  | 2,860,584  | 2,887,520  | 2,898,103  |
| <b>Total Operating Expenditures</b> | 40,148,602  | 41,567,165 | 1,418,564 | 4%    | 42,513,799 | 42,455,583 | 41,822,319 | 42,351,500 |
| Operating Revenues                  |             |            |           |       |            |            |            |            |
| Property Taxation                   | 18,503,759  | 18,939,230 | 435,471   | 2%    | 19,308,441 | 19,683,086 | 20,000,473 | 19,894,741 |
| Provincial and Federal Funding      | 6,410,904   | 6,380,474  | (30,430)  | 0%    | 6,397,783  | 6,427,639  | 6,429,343  | 6,431,065  |
| Other Revenue                       | 17,621,921  | 18,766,228 | 1,144,307 | 6%    | 19,313,912 | 19,032,335 | 18,776,926 | 18,766,228 |
| Prior Years' Surplus                | 879,854     | -          | (879,854) | -100% | -          | -          | -          | -          |
| Transfers from Reserves             | 526,774     | 567,251    | 40,477    | 8%    | 584,914    | 572,129    | 580,105    | 588,490    |
| Total Operating Revenues            | 43,943,213  | 44,653,184 | 709,971   | 2%    | 45,605,050 | 45,715,189 | 45,786,847 | 45,680,523 |
| Net Total (incl. debt)              | 3,794,612   | 3,086,018  | (708,593) | -19%  | 3,091,251  | 3,259,606  | 3,964,528  | 3,329,024  |
| Debt Charges                        | 3,089,085   | 3,086,018  | (3,067)   | 0%    | 3,392,138  | 3,413,822  | 3,110,890  | 2,857,977  |
| Operating Surplus/(Deficit)         | 705,527     | 0          | (705,527) | -100% | (300,887)  | (154,217)  | 853,638    | 471,047    |