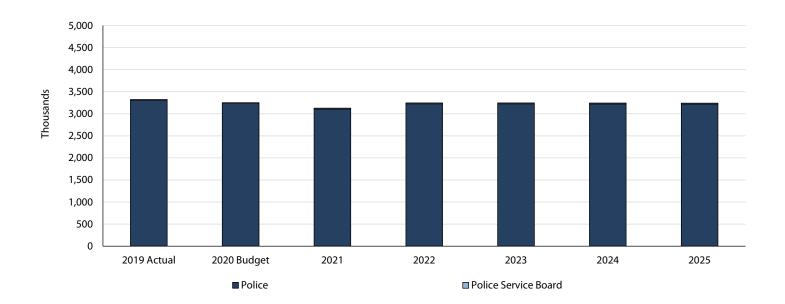

# 2021 to 2025 Net Operating Budget by Cost Centre

|                                                                                                                                   | Г                                                 | Budget                                           | Chang                                       | je                         |                                         | Fore                             | cast                             |                                               |
|-----------------------------------------------------------------------------------------------------------------------------------|---------------------------------------------------|--------------------------------------------------|---------------------------------------------|----------------------------|-----------------------------------------|----------------------------------|----------------------------------|-----------------------------------------------|
| Cost Centre                                                                                                                       | 2020 Budget                                       | 2021                                             | \$                                          | %                          | 2022                                    | 2023                             | 2024                             | 2025                                          |
| Council                                                                                                                           | 595,679                                           | 812,450                                          | 216,771                                     | 36%                        | 1,312,680                               | 1,111,962                        | 960,195                          | 967,707                                       |
| Other                                                                                                                             |                                                   | ,                                                | -,                                          |                            | ,,,,,,,,,,,,,,,,,,,,,,,,,,,,,,,,,,,,,,, | , , , , ,                        |                                  | ,                                             |
| Police                                                                                                                            | 3,230,446                                         | 3,107,178                                        | (123,268)                                   | -4%                        | 3,226,052                               | 3,226,213                        | 3,223,673                        | 3,221,094                                     |
| Police Services Board                                                                                                             | 19,641                                            | 19,641                                           | (123/200)                                   | 0%                         | 19,641                                  | 19,641                           | 20,141                           | 20,141                                        |
| Nurse Practitioner                                                                                                                | 9,515                                             | 4,880                                            | (4,635)                                     | -49%                       | 3,232                                   | 3,752                            | 4,256                            | 2,534                                         |
| Public Health                                                                                                                     | 4,000                                             | 4,000                                            | (4,033)                                     | 0%                         | 4,000                                   | 4,000                            | 4,000                            | 2,334                                         |
| Cemeteries                                                                                                                        |                                                   |                                                  | (2.464)                                     | -4%                        |                                         |                                  |                                  |                                               |
|                                                                                                                                   | 56,648                                            | 54,183                                           | (2,464)                                     |                            | 55,465                                  | 56,609                           | 57,776                           | 58,940                                        |
| Garbage Collection and Disposal                                                                                                   | -                                                 | -                                                | -                                           | 0%                         | -                                       | -                                | -                                | -                                             |
| Conservation Authority                                                                                                            | 166,099                                           | 169,421                                          | 3,322                                       | 2%                         | 172,808                                 | 176,266                          | 179,790                          | 179,790                                       |
| Animal Control                                                                                                                    | 62,241                                            | 63,028                                           | 787                                         | 1%                         | 62,149                                  | 62,866                           | 63,598                           | 64,344                                        |
| Office of the CAO                                                                                                                 |                                                   |                                                  |                                             |                            |                                         |                                  |                                  |                                               |
| CAO                                                                                                                               | 409,952                                           | 394,199                                          | (15,754)                                    | -4%                        | 454,776                                 | 461,496                          | 468,366                          | 610,365                                       |
| Communications                                                                                                                    | 237,200                                           | 242,983                                          | 5,783                                       | 2%                         | 300,240                                 | 302,553                          | 304,919                          | 317,332                                       |
| Legislative Services                                                                                                              | 459,251                                           | 491,467                                          | 32,215                                      | 7%                         | 487,298                                 | 508,614                          | 516,970                          | 525,487                                       |
| Training and Development                                                                                                          | 86,721                                            | 86,721                                           | -                                           | 0%                         | 86,721                                  | 86,721                           | 86,721                           | 86,721                                        |
| Green Fund                                                                                                                        | 684                                               | 684                                              | -                                           | 0%                         | 684                                     | 684                              | 684                              | 684                                           |
| Corporate Services                                                                                                                |                                                   |                                                  |                                             |                            |                                         |                                  |                                  |                                               |
| Director, Corporate Services                                                                                                      | (3,405,672)                                       | (2,544,035)                                      | 861,636                                     | -25%                       | (2,965,160)                             | (3,056,738)                      | (2,935,790)                      | (2,929,821)                                   |
| Finance & Business Services                                                                                                       |                                                   |                                                  |                                             |                            |                                         |                                  |                                  |                                               |
|                                                                                                                                   | (15,168,338)                                      | (15,837,560)                                     | (669,221)                                   | 4%                         | (16,178,997)                            | (16,563,058)                     | (16,947,170)                     | (16,824,584)                                  |
| Human Resources                                                                                                                   | 333,599                                           | 252,582                                          | (81,017)                                    | -24%                       | 258,696                                 | 262,878                          | 267,152                          | 271,512                                       |
| Information Technology                                                                                                            | 605,522                                           | 564,492                                          | (41,031)                                    | -7%                        | 590,556                                 | 651,149                          | 575,610                          | 581,739                                       |
| Community Services                                                                                                                | ļ                                                 |                                                  |                                             |                            |                                         |                                  |                                  |                                               |
| Fire - Administration                                                                                                             | 471,332                                           | 494,303                                          | 22,970                                      | 5%                         | 488,747                                 | 446,545                          | 453,720                          | 462,356                                       |
| Public Education, Prevention & Inspection                                                                                         | 171,458                                           | 179,093                                          | 7,635                                       | 4%                         | 181,154                                 | 183,538                          | 185,977                          | 188,414                                       |
| Fire - Station 1                                                                                                                  | 601,938                                           | 561,461                                          | (40,477)                                    | -7%                        | 563,188                                 | 564,065                          | 448,812                          | 449,120                                       |
| Fire - Station 2                                                                                                                  | 286,946                                           | 456,813                                          | 169,866                                     | 59%                        | 458,092                                 | 458,888                          | 459,502                          | 459,778                                       |
| Fire - Station 3                                                                                                                  | 303,128                                           | 304,283                                          | 1,155                                       | 0%                         | 304,552                                 | 308,682                          | 308,723                          | 369,102                                       |
| Emergency Operations                                                                                                              | 28,555                                            | 28,555                                           |                                             | 0%                         | 28,555                                  | 28,555                           | 28,555                           | 29,738                                        |
| Administration                                                                                                                    | 256,706                                           | 272,402                                          | 15,697                                      | 6%                         | 277,768                                 | 281,712                          | 286,246                          | 285,571                                       |
| Events and Tourism                                                                                                                | 2,000                                             | 2,000                                            | 13,037                                      | 0%                         | 2,000                                   | 2,000                            | 2,000                            | 2,000                                         |
| Parks                                                                                                                             | 1,510,659                                         | 1,448,208                                        | (62,451)                                    | -4%                        | 1,588,201                               | 1,473,986                        | 1,525,038                        | 1,484,288                                     |
| Essex FunFest                                                                                                                     | 1,510,039                                         | 1,440,200                                        | (02,431)                                    | 0%                         |                                         |                                  |                                  |                                               |
|                                                                                                                                   | 240.264                                           | -                                                |                                             |                            | 4                                       | 7                                | 11                               | 14                                            |
| Misc Recreation Programs                                                                                                          | 240,364                                           | 263,697                                          | 23,333                                      | 10%                        | 244,244                                 | 254,888                          | 224,692                          | 224,801                                       |
| Arenas                                                                                                                            | 1,395,649                                         | 1,532,424                                        | 136,775                                     | 10%                        | 1,529,986                               | 1,541,995                        | 1,564,012                        | 1,646,991                                     |
| Essex Recreation Complex                                                                                                          | 392,920                                           | 391,597                                          | (1,323)                                     | 0%                         | 391,370                                 | 396,832                          | 402,179                          | 418,246                                       |
| Harbour                                                                                                                           | 218,594                                           | 241,405                                          | 22,811                                      | 10%                        | 218,225                                 | 219,386                          | 220,564                          | 221,466                                       |
| Libraries                                                                                                                         | 7,344                                             | 8,661                                            | 1,317                                       | 18%                        | 8,777                                   | 8,762                            | 8,749                            | 9,511                                         |
| Arts, Culture & Tourism                                                                                                           | 11,003                                            | 11,003                                           | -                                           | 0%                         | 10,675                                  | 10,675                           | 10,675                           | 10,675                                        |
| Communities in Bloom                                                                                                              | 97,879                                            | 97,879                                           | -                                           | 0%                         | 98,629                                  | 97,879                           | 97,879                           | 97,879                                        |
| Urban Centre Revitalization                                                                                                       | 30,000                                            | 30,000                                           | -                                           | 0%                         | 30,000                                  | 30,000                           | 30,000                           | 30,000                                        |
| Accessibility                                                                                                                     | 2,350                                             | 2,100                                            | (250)                                       | -11%                       | 2,100                                   | 2,100                            | 2,100                            | 2,100                                         |
| Development Services                                                                                                              |                                                   | _,                                               | (== = ,                                     |                            | _,                                      | _,                               | _,                               | _,                                            |
| Director of Development                                                                                                           | _                                                 | _                                                | _                                           | 0%                         | _                                       | _                                | _                                | _                                             |
| Economic Development                                                                                                              | 246,890                                           | 234,430                                          | (12,460)                                    | -5%                        | 248,627                                 | 248,685                          | 252,501                          | 256,436                                       |
| Planning and Zoning                                                                                                               | 412,794                                           | 423,241                                          | 10,447                                      | 3%                         | 442,772                                 | 451,952                          | 459,582                          | 467,403                                       |
|                                                                                                                                   |                                                   |                                                  | ,                                           |                            |                                         |                                  |                                  |                                               |
| Heritage Committee                                                                                                                | 23,202                                            | 22,819                                           | (383)                                       | -2%                        | 22,819                                  | (2,181)                          | (2,181)                          | (2,181)                                       |
| Committee of Adjustment                                                                                                           | (34,426)                                          | (38,926)                                         | (4,500)                                     | 13%                        | (37,750)                                | (37,750)                         | (37,750)                         | (37,750)                                      |
| Parkland Contributions                                                                                                            | -                                                 | -                                                | -                                           |                            | -                                       | -                                | -                                | -                                             |
| Business Improvement Area                                                                                                         | -                                                 | -                                                | -                                           |                            | -                                       | -                                | -                                | -                                             |
| Community Improvement Plan - Essex Centre                                                                                         | -                                                 | 100,000                                          | 100,000                                     |                            | -                                       | -                                | -                                | -                                             |
| Community Improvement Plan -                                                                                                      |                                                   |                                                  |                                             |                            |                                         |                                  |                                  |                                               |
| Harrow/Colchester South                                                                                                           | -                                                 | 170,000                                          | 170,000                                     | 0%                         | 120,000                                 | 750,000                          | 120,000                          | 120,000                                       |
| Building                                                                                                                          | 12,521                                            | 20,369                                           | 7,848                                       | 63%                        | 23,311                                  | 24,119                           | 25,655                           | 26,953                                        |
| By-Law Enforcement                                                                                                                | 135,948                                           | 149,123                                          | 13,175                                      | 10%                        | 152,678                                 | 155,339                          | 158,055                          | 160,736                                       |
| Development Charges                                                                                                               | - 1                                               |                                                  |                                             | 0%                         | -                                       | -                                | -                                | -                                             |
| Infrastructure Services                                                                                                           |                                                   |                                                  |                                             | 5,0                        |                                         |                                  |                                  |                                               |
| Administration                                                                                                                    | 1,194,823                                         | 1,157,944                                        | (36,879)                                    | -3%                        | 1,236,334                               | 1,178,502                        | 1,187,336                        | 1,190,950                                     |
| Infrastructure, Director                                                                                                          | 1,127,023                                         | 1,157,944                                        | (30,079)                                    | -3%<br>0%                  | 1,230,334                               | 1,170,302                        | 1,107,530                        | 1,150,530                                     |
|                                                                                                                                   | -                                                 |                                                  |                                             |                            |                                         |                                  |                                  | -                                             |
| Equipment                                                                                                                         |                                                   | -                                                | - 2.425                                     | 0%                         |                                         | -                                |                                  | -                                             |
| Paved Roads                                                                                                                       | 520,940                                           | 524,375                                          | 3,435                                       | 1%                         | 532,535                                 | 539,862                          | 547,234                          | 554,651                                       |
| Shoulder Maintenance                                                                                                              | 154,829                                           | 114,935                                          | (39,894)                                    | -26%                       | 162,027                                 | 141,078                          | 165,160                          | 144,271                                       |
| Roadside Maintenance                                                                                                              | 319,968                                           | 320,560                                          | 593                                         | 0%                         | 329,864                                 | 335,432                          | 341,063                          | 327,502                                       |
| Road Traffic Operations                                                                                                           | 252,333                                           | 271,141                                          | 18,807                                      | 7%                         | 258,762                                 | 265,181                          | 261,629                          | 263,103                                       |
|                                                                                                                                   | 782,384                                           | 738,617                                          | (43,767)                                    | -6%                        | 802,859                                 | 767,214                          | 810,096                          | 771,005                                       |
| Stormwater Management                                                                                                             |                                                   | 287,837                                          | (20,168)                                    | -7%                        | 339,081                                 | 322,515                          | 350,968                          | 334,438                                       |
|                                                                                                                                   | 308,005                                           |                                                  | 98,810                                      | 15%                        | 733,438                                 | 737,367                          | 741,374                          | 745,459                                       |
| Unpaved Roads                                                                                                                     | 308,005<br>662,511                                | 761,320                                          |                                             |                            |                                         |                                  |                                  | , ,                                           |
| Unpaved Roads<br>Winter Control                                                                                                   | 662,511                                           |                                                  |                                             | -14%                       | 441.146                                 | 442.514                          | 443.889                          | 445.271                                       |
| Unpaved Roads<br>Winter Control<br>Streetlighting                                                                                 | 662,511<br>389,094                                | 334,716                                          | (54,378)                                    |                            | 441,146<br>175,279                      | 442,514<br>208,287               | 443,889<br>211,427               | 445,271<br>214,673                            |
| Unpaved Roads<br>Winter Control<br>Streetlighting<br>Drainage                                                                     | 662,511                                           | 334,716<br>195,301                               | (54,378)<br>14,658                          | 8%                         | 175,279                                 | 208,287                          | 211,427                          | 214,673                                       |
| Unpaved Roads<br>Winter Control<br>Streetlighting<br>Drainage<br>Tile Drainage                                                    | 662,511<br>389,094<br>180,643                     | 334,716<br>195,301<br>-                          | (54,378)<br>14,658<br>-                     | 8%<br>0%                   | 175,279                                 | 208,287                          | 211,427                          | 214,673                                       |
| Unpaved Roads<br>Winter Control<br>Streetlighting<br>Drainage<br>Tile Drainage<br>Shoreline Protection                            | 662,511<br>389,094<br>180,643<br>-<br>-           | 334,716<br>195,301<br>-<br>-                     | (54,378)<br>14,658<br>-<br>-                | 8%<br>0%<br>0%             | 175,279<br>-<br>-                       | 208,287                          | 211,427                          | 214,673                                       |
| Unpaved Roads Winter Control Streetlighting Drainage Tile Drainage Shoreline Protection Shoreline Assistance                      | 662,511<br>389,094<br>180,643<br>-<br>-           | 334,716<br>195,301<br>-<br>-<br>-                | (54,378)<br>14,658<br>-<br>-                | 8%<br>0%<br>0%<br>0%       | 175,279<br>-<br>-<br>-                  | 208,287<br>-<br>-<br>-           | 211,427                          | 214,673<br>-<br>-<br>-                        |
| Unpaved Roads Winter Control Streetlighting Drainage Tile Drainage Shoreline Protection Shoreline Assistance Sanitary Sewer       | 662,511<br>389,094<br>180,643<br>-<br>-<br>-      | 334,716<br>195,301<br>-<br>-<br>-<br>-           | (54,378)<br>14,658<br>-<br>-<br>-<br>-      | 8%<br>0%<br>0%<br>0%<br>0% | 175,279<br>-<br>-<br>-<br>-             | 208,287<br>-<br>-<br>-<br>-      | 211,427                          | 214,673                                       |
| Unpaved Roads Winter Control Streetlighting Drainage Tile Drainage Shoreline Protection Shoreline Assistance Sanitary Sewer Water | 662,511<br>389,094<br>180,643<br>-<br>-<br>-<br>- | 334,716<br>195,301<br>-<br>-<br>-<br>-<br>-<br>- | (54,378)<br>14,658<br>-<br>-<br>-<br>-<br>- | 8%<br>0%<br>0%<br>0%<br>0% | 175,279<br>-<br>-<br>-<br>-<br>-        | 208,287<br>-<br>-<br>-<br>-<br>- | 211,427<br>-<br>-<br>-<br>-<br>- | 214,673<br>-<br>-<br>-<br>-                   |
| Winter Control Streetlighting Drainage Tile Drainage Shoreline Protection Shoreline Assistance                                    | 662,511<br>389,094<br>180,643<br>-<br>-<br>-      | 334,716<br>195,301<br>-<br>-<br>-<br>-           | (54,378)<br>14,658<br>-<br>-<br>-<br>-      | 8%<br>0%<br>0%<br>0%<br>0% | 175,279<br>-<br>-<br>-<br>-             | 208,287<br>-<br>-<br>-<br>-      | 211,427                          | 214,673<br>-<br>-<br>-<br>-<br>-<br>(471,047) |

|                        |             |             | Budget     | Chang       | e    | Forecast   |            |            |            |  |
|------------------------|-------------|-------------|------------|-------------|------|------------|------------|------------|------------|--|
|                        | 2019 Actual | 2020 Budget | 2021       | \$          | %    | 2022       | 2023       | 2024       | 2025       |  |
| Property Tax Supported |             |             |            |             |      |            |            |            |            |  |
| Council                | -           | 2,470,096   | 2,470,096  | (0)         | 0%   | 4,019,008  | 3,811,524  | 3,595,121  | 3,369,412  |  |
| Corporate Services     | 36,796      | 29,069      | 21,091     | (7,977)     | -27% | 12,856     | 4,354      | -          | -          |  |
| Police                 | 22,475      | 17,755      | 12,882     | (4,873)     | -27% | 7,852      | 2,659      | -          | -          |  |
| Fire                   | 2,861,348   | 5,749,266   | 5,665,481  | (83,785)    | -1%  | 5,277,430  | 4,877,738  | 4,584,799  | 4,284,468  |  |
| Building               | 1,787       | 1,412       | 1,024      | (387)       | -27% | 624        | 212        | -          | -          |  |
| Public Works           | 1,506,211   | 1,988,918   | 1,014,640  | (974,278)   | -49% | 1,347,731  | 1,108,807  | 865,410    | 617,462    |  |
| Community Services     | 8,665,152   | 7,895,474   | 7,057,252  | (838,222)   | -11% | 6,203,682  | 5,327,753  | 4,496,635  | 3,693,237  |  |
| Subtotal               | 13,093,769  | 18,151,989  | 16,242,465 | (1,909,524) | -11% | 16,869,183 | 15,133,047 | 13,541,966 | 11,964,579 |  |
| Amounts Added to Taxes |             |             |            |             |      |            |            |            |            |  |
| Water                  | -           | -           | -          | -           | 0%   | -          | -          | -          | -          |  |
| Sanitary Sewer         | 217,928     | 177,207     | 135,102    | (42,105)    | -24% | 91,565     | 46,548     | -          | -          |  |
| Drainage               | 497,652     | 360,700     | 237,426    | (123,274)   | -34% | 139,829    | 39,499     | 32,210     | 24,628     |  |
| Tile Drainage          | 1,500       | -           | 61,732     | 61,732      | 0%   | 56,360     | 50,666     | 44,630     | 38,231     |  |
| Shoreline Assistance   | 6,897       | -           | 64,159     | 64,159      | 0%   | 48,450     | 32,522     | 16,373     | -          |  |
| Subtotal               | 723,977     | 537,907     | 498,419    | (39,488)    | -7%  | 336,203    | 169,235    | 93,212     | 62,859     |  |
| User Rate Supported    |             |             |            |             |      |            |            |            |            |  |
| Sanitary Sewer         | 5,628,237   | 4,880,479   | 4,112,384  | (768,094)   | -16% | 3,323,401  | 2,512,959  | 2,099,510  | 1,375,951  |  |
| Water                  | 14,430      | 11,400      | 8,272      | (3,128)     | -27% | 5,042      | 1,708      | -          | -          |  |
| Sub-Total              | 5,642,667   | 4,891,879   | 4,120,656  | (771,223)   | -16% | 3,328,443  | 2,514,668  | 2,099,510  | 1,375,951  |  |
| Total - All            | 19,460,414  | 23,581,775  | 20,861,540 | (2,720,235) | -12% | 20,533,829 | 17,816,950 | 15,734,688 | 13,403,389 |  |