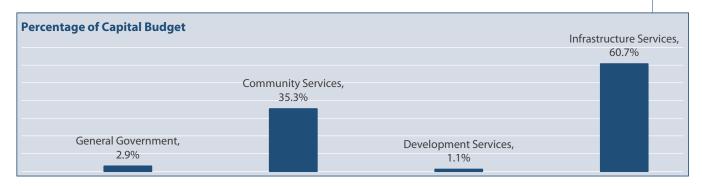

| 97,226                     | ı                                    | 97,226                                                                       |
| Infrastructure Services     | Part 1: Infrastructure  | 4,449,005                        | 9,935,791              | (6,252,791)                                | 3,683,000                  | 1,512,018                            | 5,195,018                                                                    |
| Total - All                 | All                     | 7,117,662                        | 23,240,611             | (14,677,673)                               | 8,562,938                  | ı                                    | 8,562,938                                                                    |



# Administration Buildings & Assets

3 buildings, 17 vehicles, 64 machinery/equipment \$4.4 million

# Roads & 2 Roadside

257km of paved roads, 40km unpaved roads, 50km of sidewalk, 1,333 streetlights, 505 street poles, 2,736 street signs \$66 million

# Bridges & Culverts

57 bridges, 35 culverts \$33.1 million

# Stormwater

89km of mains, 2,464 catch basins, 32km of curbs and gutters, 576 manholes \$36.7 million

## Water |

302km of mains, 716 hydrants, 1 treatment plant, 1 building, 1 water tower, 4 vehicles, 12,419 machinery/equipment \$103.8 million

### Wastewater

3 forcemains, 88km of main, 1,086 manholes 11 pumping stations, 3 treatment plants 14 machinery/equipment, 1 vehicle \$85.8 million

# Asset Mana Snaps



# agement shot



# Legend

- General Capital \$93 million tot