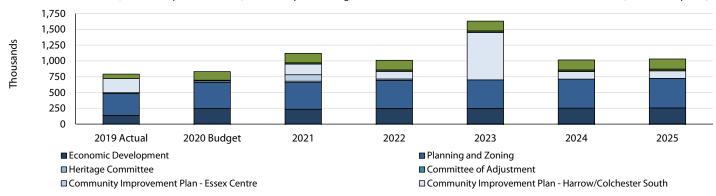

# Long-Term Debt

### Long-Term Debt Balance 2019 to 2025

The Town's annual repayment limit (ARL) is calculated by the Ministry of Municipal Affairs and Housing. The 2020 ARL indicates that the Town has an estimated ARL of \$5 million available to service debt. Based on an interest rate of 5%, the Town would be permitted to enter into new borrowing of \$21.7 million for a five-year term. As illustrated in the chart below long-term debt will increase in 2021 and 2022 due to the Harrow/Essex Streetscape Projects and will begin to decline in 2023.