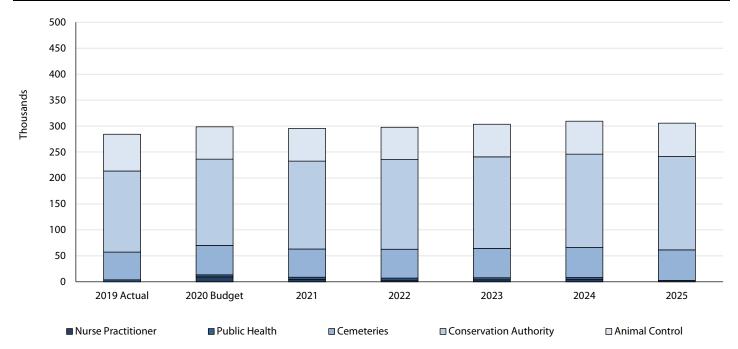

# 2021 to 2025 Net Operating Budget by Cost Centre

|                                                                                                                                   | Г                                                 | Budget                                           | Chang                                       | je                         |                                         | Fore                             | cast                             |                                               |
|-----------------------------------------------------------------------------------------------------------------------------------|---------------------------------------------------|--------------------------------------------------|---------------------------------------------|----------------------------|-----------------------------------------|----------------------------------|----------------------------------|-----------------------------------------------|
| Cost Centre                                                                                                                       | 2020 Budget                                       | 2021                                             | \$                                          | %                          | 2022                                    | 2023                             | 2024                             | 2025                                          |
| Council                                                                                                                           | 595,679                                           | 812,450                                          | 216,771                                     | 36%                        | 1,312,680                               | 1,111,962                        | 960,195                          | 967,707                                       |
| Other                                                                                                                             |                                                   | ,                                                | -,                                          |                            | ,,,,,,,,,,,,,,,,,,,,,,,,,,,,,,,,,,,,,,, | , , , , ,                        |                                  | ,                                             |
| Police                                                                                                                            | 3,230,446                                         | 3,107,178                                        | (123,268)                                   | -4%                        | 3,226,052                               | 3,226,213                        | 3,223,673                        | 3,221,094                                     |
| Police Services Board                                                                                                             | 19,641                                            | 19,641                                           | (123/200)                                   | 0%                         | 19,641                                  | 19,641                           | 20,141                           | 20,141                                        |
| Nurse Practitioner                                                                                                                | 9,515                                             | 4,880                                            | (4,635)                                     | -49%                       | 3,232                                   | 3,752                            | 4,256                            | 2,534                                         |
| Public Health                                                                                                                     | 4,000                                             | 4,000                                            | (4,033)                                     | 0%                         | 4,000                                   | 4,000                            | 4,000                            | 2,334                                         |
| Cemeteries                                                                                                                        |                                                   |                                                  | (2.464)                                     | -4%                        |                                         |                                  |                                  |                                               |
|                                                                                                                                   | 56,648                                            | 54,183                                           | (2,464)                                     |                            | 55,465                                  | 56,609                           | 57,776                           | 58,940                                        |
| Garbage Collection and Disposal                                                                                                   | -                                                 | -                                                | -                                           | 0%                         | -                                       | -                                | -                                | -                                             |
| Conservation Authority                                                                                                            | 166,099                                           | 169,421                                          | 3,322                                       | 2%                         | 172,808                                 | 176,266                          | 179,790                          | 179,790                                       |
| Animal Control                                                                                                                    | 62,241                                            | 63,028                                           | 787                                         | 1%                         | 62,149                                  | 62,866                           | 63,598                           | 64,344                                        |
| Office of the CAO                                                                                                                 |                                                   |                                                  |                                             |                            |                                         |                                  |                                  |                                               |
| CAO                                                                                                                               | 409,952                                           | 394,199                                          | (15,754)                                    | -4%                        | 454,776                                 | 461,496                          | 468,366                          | 610,365                                       |
| Communications                                                                                                                    | 237,200                                           | 242,983                                          | 5,783                                       | 2%                         | 300,240                                 | 302,553                          | 304,919                          | 317,332                                       |
| Legislative Services                                                                                                              | 459,251                                           | 491,467                                          | 32,215                                      | 7%                         | 487,298                                 | 508,614                          | 516,970                          | 525,487                                       |
| Training and Development                                                                                                          | 86,721                                            | 86,721                                           | -                                           | 0%                         | 86,721                                  | 86,721                           | 86,721                           | 86,721                                        |
| Green Fund                                                                                                                        | 684                                               | 684                                              | -                                           | 0%                         | 684                                     | 684                              | 684                              | 684                                           |
| Corporate Services                                                                                                                |                                                   |                                                  |                                             |                            |                                         |                                  |                                  |                                               |
| Director, Corporate Services                                                                                                      | (3,405,672)                                       | (2,544,035)                                      | 861,636                                     | -25%                       | (2,965,160)                             | (3,056,738)                      | (2,935,790)                      | (2,929,821)                                   |
| Finance & Business Services                                                                                                       |                                                   |                                                  |                                             |                            |                                         |                                  |                                  |                                               |
|                                                                                                                                   | (15,168,338)                                      | (15,837,560)                                     | (669,221)                                   | 4%                         | (16,178,997)                            | (16,563,058)                     | (16,947,170)                     | (16,824,584)                                  |
| Human Resources                                                                                                                   | 333,599                                           | 252,582                                          | (81,017)                                    | -24%                       | 258,696                                 | 262,878                          | 267,152                          | 271,512                                       |
| Information Technology                                                                                                            | 605,522                                           | 564,492                                          | (41,031)                                    | -7%                        | 590,556                                 | 651,149                          | 575,610                          | 581,739                                       |
| Community Services                                                                                                                | ļ                                                 |                                                  |                                             |                            |                                         |                                  |                                  |                                               |
| Fire - Administration                                                                                                             | 471,332                                           | 494,303                                          | 22,970                                      | 5%                         | 488,747                                 | 446,545                          | 453,720                          | 462,356                                       |
| Public Education, Prevention & Inspection                                                                                         | 171,458                                           | 179,093                                          | 7,635                                       | 4%                         | 181,154                                 | 183,538                          | 185,977                          | 188,414                                       |
| Fire - Station 1                                                                                                                  | 601,938                                           | 561,461                                          | (40,477)                                    | -7%                        | 563,188                                 | 564,065                          | 448,812                          | 449,120                                       |
| Fire - Station 2                                                                                                                  | 286,946                                           | 456,813                                          | 169,866                                     | 59%                        | 458,092                                 | 458,888                          | 459,502                          | 459,778                                       |
| Fire - Station 3                                                                                                                  | 303,128                                           | 304,283                                          | 1,155                                       | 0%                         | 304,552                                 | 308,682                          | 308,723                          | 369,102                                       |
| Emergency Operations                                                                                                              | 28,555                                            | 28,555                                           |                                             | 0%                         | 28,555                                  | 28,555                           | 28,555                           | 29,738                                        |
| Administration                                                                                                                    | 256,706                                           | 272,402                                          | 15,697                                      | 6%                         | 277,768                                 | 281,712                          | 286,246                          | 285,571                                       |
| Events and Tourism                                                                                                                | 2,000                                             | 2,000                                            | 13,037                                      | 0%                         | 2,000                                   | 2,000                            | 2,000                            | 2,000                                         |
| Parks                                                                                                                             | 1,510,659                                         | 1,448,208                                        | (62,451)                                    | -4%                        | 1,588,201                               | 1,473,986                        | 1,525,038                        | 1,484,288                                     |
| Essex FunFest                                                                                                                     | 1,510,039                                         | 1,440,200                                        | (02,431)                                    | 0%                         |                                         |                                  |                                  |                                               |
|                                                                                                                                   | 240.264                                           | -                                                |                                             |                            | 4                                       | 7                                | 11                               | 14                                            |
| Misc Recreation Programs                                                                                                          | 240,364                                           | 263,697                                          | 23,333                                      | 10%                        | 244,244                                 | 254,888                          | 224,692                          | 224,801                                       |
| Arenas                                                                                                                            | 1,395,649                                         | 1,532,424                                        | 136,775                                     | 10%                        | 1,529,986                               | 1,541,995                        | 1,564,012                        | 1,646,991                                     |
| Essex Recreation Complex                                                                                                          | 392,920                                           | 391,597                                          | (1,323)                                     | 0%                         | 391,370                                 | 396,832                          | 402,179                          | 418,246                                       |
| Harbour                                                                                                                           | 218,594                                           | 241,405                                          | 22,811                                      | 10%                        | 218,225                                 | 219,386                          | 220,564                          | 221,466                                       |
| Libraries                                                                                                                         | 7,344                                             | 8,661                                            | 1,317                                       | 18%                        | 8,777                                   | 8,762                            | 8,749                            | 9,511                                         |
| Arts, Culture & Tourism                                                                                                           | 11,003                                            | 11,003                                           | -                                           | 0%                         | 10,675                                  | 10,675                           | 10,675                           | 10,675                                        |
| Communities in Bloom                                                                                                              | 97,879                                            | 97,879                                           | -                                           | 0%                         | 98,629                                  | 97,879                           | 97,879                           | 97,879                                        |
| Urban Centre Revitalization                                                                                                       | 30,000                                            | 30,000                                           | -                                           | 0%                         | 30,000                                  | 30,000                           | 30,000                           | 30,000                                        |
| Accessibility                                                                                                                     | 2,350                                             | 2,100                                            | (250)                                       | -11%                       | 2,100                                   | 2,100                            | 2,100                            | 2,100                                         |
| Development Services                                                                                                              |                                                   | _,                                               | (== = ,                                     |                            | _,                                      | _,                               | _,                               | _,                                            |
| Director of Development                                                                                                           | _                                                 | _                                                | _                                           | 0%                         | _                                       | _                                | _                                | _                                             |
| Economic Development                                                                                                              | 246,890                                           | 234,430                                          | (12,460)                                    | -5%                        | 248,627                                 | 248,685                          | 252,501                          | 256,436                                       |
| Planning and Zoning                                                                                                               | 412,794                                           | 423,241                                          | 10,447                                      | 3%                         | 442,772                                 | 451,952                          | 459,582                          | 467,403                                       |
|                                                                                                                                   |                                                   |                                                  | ,                                           |                            |                                         |                                  |                                  |                                               |
| Heritage Committee                                                                                                                | 23,202                                            | 22,819                                           | (383)                                       | -2%                        | 22,819                                  | (2,181)                          | (2,181)                          | (2,181)                                       |
| Committee of Adjustment                                                                                                           | (34,426)                                          | (38,926)                                         | (4,500)                                     | 13%                        | (37,750)                                | (37,750)                         | (37,750)                         | (37,750)                                      |
| Parkland Contributions                                                                                                            | -                                                 | -                                                | -                                           |                            | -                                       | -                                | -                                | -                                             |
| Business Improvement Area                                                                                                         | -                                                 | -                                                | -                                           |                            | -                                       | -                                | -                                | -                                             |
| Community Improvement Plan - Essex Centre                                                                                         | -                                                 | 100,000                                          | 100,000                                     |                            | -                                       | -                                | -                                | -                                             |
| Community Improvement Plan -                                                                                                      |                                                   |                                                  |                                             |                            |                                         |                                  |                                  |                                               |
| Harrow/Colchester South                                                                                                           | -                                                 | 170,000                                          | 170,000                                     | 0%                         | 120,000                                 | 750,000                          | 120,000                          | 120,000                                       |
| Building                                                                                                                          | 12,521                                            | 20,369                                           | 7,848                                       | 63%                        | 23,311                                  | 24,119                           | 25,655                           | 26,953                                        |
| By-Law Enforcement                                                                                                                | 135,948                                           | 149,123                                          | 13,175                                      | 10%                        | 152,678                                 | 155,339                          | 158,055                          | 160,736                                       |
| Development Charges                                                                                                               | - 1                                               |                                                  |                                             | 0%                         | -                                       | -                                | -                                | -                                             |
| Infrastructure Services                                                                                                           |                                                   |                                                  |                                             | 5,0                        |                                         |                                  |                                  |                                               |
| Administration                                                                                                                    | 1,194,823                                         | 1,157,944                                        | (36,879)                                    | -3%                        | 1,236,334                               | 1,178,502                        | 1,187,336                        | 1,190,950                                     |
| Infrastructure, Director                                                                                                          | 1,127,023                                         | 1,157,944                                        | (30,079)                                    | -3%<br>0%                  | 1,230,334                               | 1,170,302                        | 1,107,530                        | 1,150,530                                     |
|                                                                                                                                   | -                                                 |                                                  |                                             |                            |                                         |                                  |                                  | -                                             |
| Equipment                                                                                                                         |                                                   | -                                                | - 2.425                                     | 0%                         |                                         | -                                |                                  | -                                             |
| Paved Roads                                                                                                                       | 520,940                                           | 524,375                                          | 3,435                                       | 1%                         | 532,535                                 | 539,862                          | 547,234                          | 554,651                                       |
| Shoulder Maintenance                                                                                                              | 154,829                                           | 114,935                                          | (39,894)                                    | -26%                       | 162,027                                 | 141,078                          | 165,160                          | 144,271                                       |
| Roadside Maintenance                                                                                                              | 319,968                                           | 320,560                                          | 593                                         | 0%                         | 329,864                                 | 335,432                          | 341,063                          | 327,502                                       |
| Road Traffic Operations                                                                                                           | 252,333                                           | 271,141                                          | 18,807                                      | 7%                         | 258,762                                 | 265,181                          | 261,629                          | 263,103                                       |
|                                                                                                                                   | 782,384                                           | 738,617                                          | (43,767)                                    | -6%                        | 802,859                                 | 767,214                          | 810,096                          | 771,005                                       |
| Stormwater Management                                                                                                             |                                                   | 287,837                                          | (20,168)                                    | -7%                        | 339,081                                 | 322,515                          | 350,968                          | 334,438                                       |
|                                                                                                                                   | 308,005                                           |                                                  | 98,810                                      | 15%                        | 733,438                                 | 737,367                          | 741,374                          | 745,459                                       |
| Unpaved Roads                                                                                                                     | 308,005<br>662,511                                | 761,320                                          |                                             |                            |                                         |                                  |                                  | , ,                                           |
| Unpaved Roads<br>Winter Control                                                                                                   | 662,511                                           |                                                  |                                             | -14%                       | 441.146                                 | 442.514                          | 443.889                          | 445.271                                       |
| Unpaved Roads<br>Winter Control<br>Streetlighting                                                                                 | 662,511<br>389,094                                | 334,716                                          | (54,378)                                    |                            | 441,146<br>175,279                      | 442,514<br>208,287               | 443,889<br>211,427               | 445,271<br>214,673                            |
| Unpaved Roads<br>Winter Control<br>Streetlighting<br>Drainage                                                                     | 662,511                                           | 334,716<br>195,301                               | (54,378)<br>14,658                          | 8%                         | 175,279                                 | 208,287                          | 211,427                          | 214,673                                       |
| Unpaved Roads<br>Winter Control<br>Streetlighting<br>Drainage<br>Tile Drainage                                                    | 662,511<br>389,094<br>180,643                     | 334,716<br>195,301<br>-                          | (54,378)<br>14,658<br>-                     | 8%<br>0%                   | 175,279                                 | 208,287                          | 211,427                          | 214,673                                       |
| Unpaved Roads<br>Winter Control<br>Streetlighting<br>Drainage<br>Tile Drainage<br>Shoreline Protection                            | 662,511<br>389,094<br>180,643<br>-<br>-           | 334,716<br>195,301<br>-<br>-                     | (54,378)<br>14,658<br>-<br>-                | 8%<br>0%<br>0%             | 175,279<br>-<br>-                       | 208,287                          | 211,427                          | 214,673                                       |
| Unpaved Roads Winter Control Streetlighting Drainage Tile Drainage Shoreline Protection Shoreline Assistance                      | 662,511<br>389,094<br>180,643<br>-<br>-           | 334,716<br>195,301<br>-<br>-<br>-                | (54,378)<br>14,658<br>-<br>-                | 8%<br>0%<br>0%<br>0%       | 175,279<br>-<br>-<br>-                  | 208,287<br>-<br>-<br>-           | 211,427                          | 214,673<br>-<br>-<br>-                        |
| Unpaved Roads Winter Control Streetlighting Drainage Tile Drainage Shoreline Protection Shoreline Assistance Sanitary Sewer       | 662,511<br>389,094<br>180,643<br>-<br>-<br>-      | 334,716<br>195,301<br>-<br>-<br>-<br>-           | (54,378)<br>14,658<br>-<br>-<br>-<br>-      | 8%<br>0%<br>0%<br>0%<br>0% | 175,279<br>-<br>-<br>-<br>-             | 208,287<br>-<br>-<br>-<br>-      | 211,427                          | 214,673                                       |
| Unpaved Roads Winter Control Streetlighting Drainage Tile Drainage Shoreline Protection Shoreline Assistance Sanitary Sewer Water | 662,511<br>389,094<br>180,643<br>-<br>-<br>-<br>- | 334,716<br>195,301<br>-<br>-<br>-<br>-<br>-<br>- | (54,378)<br>14,658<br>-<br>-<br>-<br>-<br>- | 8%<br>0%<br>0%<br>0%<br>0% | 175,279<br>-<br>-<br>-<br>-<br>-        | 208,287<br>-<br>-<br>-<br>-<br>- | 211,427<br>-<br>-<br>-<br>-<br>- | 214,673<br>-<br>-<br>-<br>-                   |
| Winter Control Streetlighting Drainage Tile Drainage Shoreline Protection Shoreline Assistance                                    | 662,511<br>389,094<br>180,643<br>-<br>-<br>-      | 334,716<br>195,301<br>-<br>-<br>-<br>-           | (54,378)<br>14,658<br>-<br>-<br>-<br>-      | 8%<br>0%<br>0%<br>0%<br>0% | 175,279<br>-<br>-<br>-<br>-             | 208,287<br>-<br>-<br>-<br>-      | 211,427                          | 214,673<br>-<br>-<br>-<br>-<br>-<br>(471,047) |