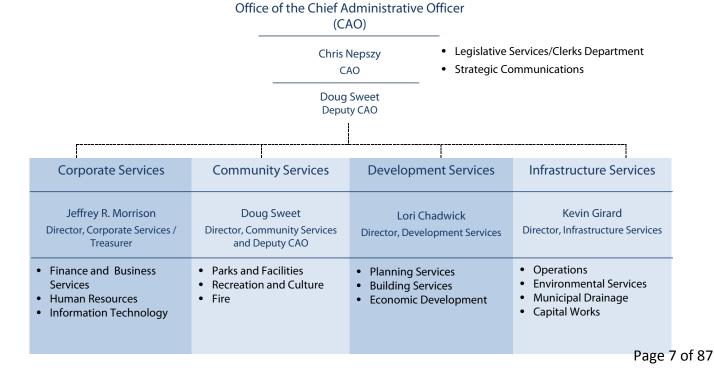

# Organizational Structure

# **Administrative Services**

Through a variety of departments, staff are responsible for the administration of the Town's programs and services.