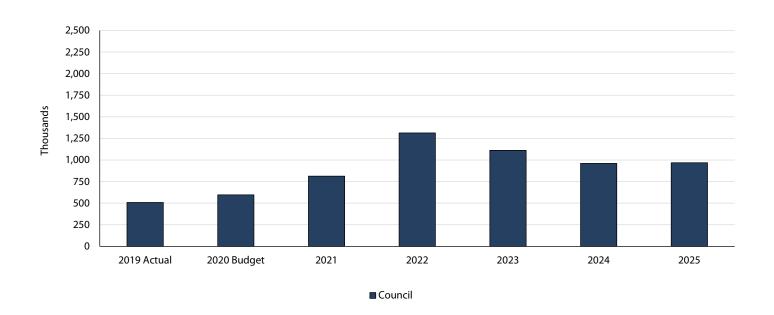

# 2021 to 2025 Net Operating Budget by Cost Centre

|                                                                                                                                   | Г                                                 | Budget                                           | Chang                                       | je                         |                                         | Fore                             | cast                             |                                               |
|-----------------------------------------------------------------------------------------------------------------------------------|---------------------------------------------------|--------------------------------------------------|---------------------------------------------|----------------------------|-----------------------------------------|----------------------------------|----------------------------------|-----------------------------------------------|
| Cost Centre                                                                                                                       | 2020 Budget                                       | 2021                                             | \$                                          | %                          | 2022                                    | 2023                             | 2024                             | 2025                                          |
| Council                                                                                                                           | 595,679                                           | 812,450                                          | 216,771                                     | 36%                        | 1,312,680                               | 1,111,962                        | 960,195                          | 967,707                                       |
| Other                                                                                                                             |                                                   | ,                                                | -,                                          |                            | ,,,,,,,,,,,,,,,,,,,,,,,,,,,,,,,,,,,,,,, | , , , , ,                        |                                  | ,                                             |
| Police                                                                                                                            | 3,230,446                                         | 3,107,178                                        | (123,268)                                   | -4%                        | 3,226,052                               | 3,226,213                        | 3,223,673                        | 3,221,094                                     |
| Police Services Board                                                                                                             | 19,641                                            | 19,641                                           | (123/200)                                   | 0%                         | 19,641                                  | 19,641                           | 20,141                           | 20,141                                        |
| Nurse Practitioner                                                                                                                | 9,515                                             | 4,880                                            | (4,635)                                     | -49%                       | 3,232                                   | 3,752                            | 4,256                            | 2,534                                         |
| Public Health                                                                                                                     | 4,000                                             | 4,000                                            | (4,033)                                     | 0%                         | 4,000                                   | 4,000                            | 4,000                            | 2,334                                         |
| Cemeteries                                                                                                                        |                                                   |                                                  | (2.464)                                     | -4%                        |                                         |                                  |                                  |                                               |
|                                                                                                                                   | 56,648                                            | 54,183                                           | (2,464)                                     |                            | 55,465                                  | 56,609                           | 57,776                           | 58,940                                        |
| Garbage Collection and Disposal                                                                                                   | -                                                 | -                                                | -                                           | 0%                         | -                                       | -                                | -                                | -                                             |
| Conservation Authority                                                                                                            | 166,099                                           | 169,421                                          | 3,322                                       | 2%                         | 172,808                                 | 176,266                          | 179,790                          | 179,790                                       |
| Animal Control                                                                                                                    | 62,241                                            | 63,028                                           | 787                                         | 1%                         | 62,149                                  | 62,866                           | 63,598                           | 64,344                                        |
| Office of the CAO                                                                                                                 |                                                   |                                                  |                                             |                            |                                         |                                  |                                  |                                               |
| CAO                                                                                                                               | 409,952                                           | 394,199                                          | (15,754)                                    | -4%                        | 454,776                                 | 461,496                          | 468,366                          | 610,365                                       |
| Communications                                                                                                                    | 237,200                                           | 242,983                                          | 5,783                                       | 2%                         | 300,240                                 | 302,553                          | 304,919                          | 317,332                                       |
| Legislative Services                                                                                                              | 459,251                                           | 491,467                                          | 32,215                                      | 7%                         | 487,298                                 | 508,614                          | 516,970                          | 525,487                                       |
| Training and Development                                                                                                          | 86,721                                            | 86,721                                           | -                                           | 0%                         | 86,721                                  | 86,721                           | 86,721                           | 86,721                                        |
| Green Fund                                                                                                                        | 684                                               | 684                                              | -                                           | 0%                         | 684                                     | 684                              | 684                              | 684                                           |
| Corporate Services                                                                                                                |                                                   |                                                  |                                             |                            |                                         |                                  |                                  |                                               |
| Director, Corporate Services                                                                                                      | (3,405,672)                                       | (2,544,035)                                      | 861,636                                     | -25%                       | (2,965,160)                             | (3,056,738)                      | (2,935,790)                      | (2,929,821)                                   |
| Finance & Business Services                                                                                                       |                                                   |                                                  |                                             |                            |                                         |                                  |                                  |                                               |
|                                                                                                                                   | (15,168,338)                                      | (15,837,560)                                     | (669,221)                                   | 4%                         | (16,178,997)                            | (16,563,058)                     | (16,947,170)                     | (16,824,584)                                  |
| Human Resources                                                                                                                   | 333,599                                           | 252,582                                          | (81,017)                                    | -24%                       | 258,696                                 | 262,878                          | 267,152                          | 271,512                                       |
| Information Technology                                                                                                            | 605,522                                           | 564,492                                          | (41,031)                                    | -7%                        | 590,556                                 | 651,149                          | 575,610                          | 581,739                                       |
| Community Services                                                                                                                | ļ                                                 |                                                  |                                             |                            |                                         |                                  |                                  |                                               |
| Fire - Administration                                                                                                             | 471,332                                           | 494,303                                          | 22,970                                      | 5%                         | 488,747                                 | 446,545                          | 453,720                          | 462,356                                       |
| Public Education, Prevention & Inspection                                                                                         | 171,458                                           | 179,093                                          | 7,635                                       | 4%                         | 181,154                                 | 183,538                          | 185,977                          | 188,414                                       |
| Fire - Station 1                                                                                                                  | 601,938                                           | 561,461                                          | (40,477)                                    | -7%                        | 563,188                                 | 564,065                          | 448,812                          | 449,120                                       |
| Fire - Station 2                                                                                                                  | 286,946                                           | 456,813                                          | 169,866                                     | 59%                        | 458,092                                 | 458,888                          | 459,502                          | 459,778                                       |
| Fire - Station 3                                                                                                                  | 303,128                                           | 304,283                                          | 1,155                                       | 0%                         | 304,552                                 | 308,682                          | 308,723                          | 369,102                                       |
| Emergency Operations                                                                                                              | 28,555                                            | 28,555                                           |                                             | 0%                         | 28,555                                  | 28,555                           | 28,555                           | 29,738                                        |
| Administration                                                                                                                    | 256,706                                           | 272,402                                          | 15,697                                      | 6%                         | 277,768                                 | 281,712                          | 286,246                          | 285,571                                       |
| Events and Tourism                                                                                                                | 2,000                                             | 2,000                                            | 13,037                                      | 0%                         | 2,000                                   | 2,000                            | 2,000                            | 2,000                                         |
| Parks                                                                                                                             | 1,510,659                                         | 1,448,208                                        | (62,451)                                    | -4%                        | 1,588,201                               | 1,473,986                        | 1,525,038                        | 1,484,288                                     |
| Essex FunFest                                                                                                                     | 1,510,039                                         | 1,440,200                                        | (02,431)                                    | 0%                         |                                         |                                  |                                  |                                               |
|                                                                                                                                   | 240.264                                           | -                                                |                                             |                            | 4                                       | 7                                | 11                               | 14                                            |
| Misc Recreation Programs                                                                                                          | 240,364                                           | 263,697                                          | 23,333                                      | 10%                        | 244,244                                 | 254,888                          | 224,692                          | 224,801                                       |
| Arenas                                                                                                                            | 1,395,649                                         | 1,532,424                                        | 136,775                                     | 10%                        | 1,529,986                               | 1,541,995                        | 1,564,012                        | 1,646,991                                     |
| Essex Recreation Complex                                                                                                          | 392,920                                           | 391,597                                          | (1,323)                                     | 0%                         | 391,370                                 | 396,832                          | 402,179                          | 418,246                                       |
| Harbour                                                                                                                           | 218,594                                           | 241,405                                          | 22,811                                      | 10%                        | 218,225                                 | 219,386                          | 220,564                          | 221,466                                       |
| Libraries                                                                                                                         | 7,344                                             | 8,661                                            | 1,317                                       | 18%                        | 8,777                                   | 8,762                            | 8,749                            | 9,511                                         |
| Arts, Culture & Tourism                                                                                                           | 11,003                                            | 11,003                                           | -                                           | 0%                         | 10,675                                  | 10,675                           | 10,675                           | 10,675                                        |
| Communities in Bloom                                                                                                              | 97,879                                            | 97,879                                           | -                                           | 0%                         | 98,629                                  | 97,879                           | 97,879                           | 97,879                                        |
| Urban Centre Revitalization                                                                                                       | 30,000                                            | 30,000                                           | -                                           | 0%                         | 30,000                                  | 30,000                           | 30,000                           | 30,000                                        |
| Accessibility                                                                                                                     | 2,350                                             | 2,100                                            | (250)                                       | -11%                       | 2,100                                   | 2,100                            | 2,100                            | 2,100                                         |
| Development Services                                                                                                              |                                                   | _,                                               | (== = ,                                     |                            | _,                                      | _,                               | _,                               | _,                                            |
| Director of Development                                                                                                           | _                                                 | _                                                | _                                           | 0%                         | _                                       | _                                | _                                | _                                             |
| Economic Development                                                                                                              | 246,890                                           | 234,430                                          | (12,460)                                    | -5%                        | 248,627                                 | 248,685                          | 252,501                          | 256,436                                       |
| Planning and Zoning                                                                                                               | 412,794                                           | 423,241                                          | 10,447                                      | 3%                         | 442,772                                 | 451,952                          | 459,582                          | 467,403                                       |
|                                                                                                                                   |                                                   |                                                  | ,                                           |                            |                                         |                                  |                                  |                                               |
| Heritage Committee                                                                                                                | 23,202                                            | 22,819                                           | (383)                                       | -2%                        | 22,819                                  | (2,181)                          | (2,181)                          | (2,181)                                       |
| Committee of Adjustment                                                                                                           | (34,426)                                          | (38,926)                                         | (4,500)                                     | 13%                        | (37,750)                                | (37,750)                         | (37,750)                         | (37,750)                                      |
| Parkland Contributions                                                                                                            | -                                                 | -                                                | -                                           |                            | -                                       | -                                | -                                | -                                             |
| Business Improvement Area                                                                                                         | -                                                 | -                                                | -                                           |                            | -                                       | -                                | -                                | -                                             |
| Community Improvement Plan - Essex Centre                                                                                         | -                                                 | 100,000                                          | 100,000                                     |                            | -                                       | -                                | -                                | -                                             |
| Community Improvement Plan -                                                                                                      |                                                   |                                                  |                                             |                            |                                         |                                  |                                  |                                               |
| Harrow/Colchester South                                                                                                           | -                                                 | 170,000                                          | 170,000                                     | 0%                         | 120,000                                 | 750,000                          | 120,000                          | 120,000                                       |
| Building                                                                                                                          | 12,521                                            | 20,369                                           | 7,848                                       | 63%                        | 23,311                                  | 24,119                           | 25,655                           | 26,953                                        |
| By-Law Enforcement                                                                                                                | 135,948                                           | 149,123                                          | 13,175                                      | 10%                        | 152,678                                 | 155,339                          | 158,055                          | 160,736                                       |
| Development Charges                                                                                                               | - 1                                               |                                                  |                                             | 0%                         | -                                       | -                                | -                                | -                                             |
| Infrastructure Services                                                                                                           |                                                   |                                                  |                                             | 5,0                        |                                         |                                  |                                  |                                               |
| Administration                                                                                                                    | 1,194,823                                         | 1,157,944                                        | (36,879)                                    | -3%                        | 1,236,334                               | 1,178,502                        | 1,187,336                        | 1,190,950                                     |
| Infrastructure, Director                                                                                                          | 1,127,023                                         | 1,157,944                                        | (30,079)                                    | -3%<br>0%                  | 1,230,334                               | 1,170,302                        | 1,107,530                        | 1,150,530                                     |
|                                                                                                                                   | -                                                 |                                                  |                                             |                            |                                         |                                  |                                  | -                                             |
| Equipment                                                                                                                         |                                                   | -                                                | - 2.425                                     | 0%                         |                                         | -                                |                                  | -                                             |
| Paved Roads                                                                                                                       | 520,940                                           | 524,375                                          | 3,435                                       | 1%                         | 532,535                                 | 539,862                          | 547,234                          | 554,651                                       |
| Shoulder Maintenance                                                                                                              | 154,829                                           | 114,935                                          | (39,894)                                    | -26%                       | 162,027                                 | 141,078                          | 165,160                          | 144,271                                       |
| Roadside Maintenance                                                                                                              | 319,968                                           | 320,560                                          | 593                                         | 0%                         | 329,864                                 | 335,432                          | 341,063                          | 327,502                                       |
| Road Traffic Operations                                                                                                           | 252,333                                           | 271,141                                          | 18,807                                      | 7%                         | 258,762                                 | 265,181                          | 261,629                          | 263,103                                       |
|                                                                                                                                   | 782,384                                           | 738,617                                          | (43,767)                                    | -6%                        | 802,859                                 | 767,214                          | 810,096                          | 771,005                                       |
| Stormwater Management                                                                                                             |                                                   | 287,837                                          | (20,168)                                    | -7%                        | 339,081                                 | 322,515                          | 350,968                          | 334,438                                       |
|                                                                                                                                   | 308,005                                           |                                                  | 98,810                                      | 15%                        | 733,438                                 | 737,367                          | 741,374                          | 745,459                                       |
| Unpaved Roads                                                                                                                     | 308,005<br>662,511                                | 761,320                                          |                                             |                            |                                         |                                  |                                  | , ,                                           |
| Unpaved Roads<br>Winter Control                                                                                                   | 662,511                                           |                                                  |                                             | -14%                       | 441.146                                 | 442.514                          | 443.889                          | 445.271                                       |
| Unpaved Roads<br>Winter Control<br>Streetlighting                                                                                 | 662,511<br>389,094                                | 334,716                                          | (54,378)                                    |                            | 441,146<br>175,279                      | 442,514<br>208,287               | 443,889<br>211,427               | 445,271<br>214,673                            |
| Unpaved Roads<br>Winter Control<br>Streetlighting<br>Drainage                                                                     | 662,511                                           | 334,716<br>195,301                               | (54,378)<br>14,658                          | 8%                         | 175,279                                 | 208,287                          | 211,427                          | 214,673                                       |
| Unpaved Roads<br>Winter Control<br>Streetlighting<br>Drainage<br>Tile Drainage                                                    | 662,511<br>389,094<br>180,643                     | 334,716<br>195,301<br>-                          | (54,378)<br>14,658<br>-                     | 8%<br>0%                   | 175,279                                 | 208,287                          | 211,427                          | 214,673                                       |
| Unpaved Roads<br>Winter Control<br>Streetlighting<br>Drainage<br>Tile Drainage<br>Shoreline Protection                            | 662,511<br>389,094<br>180,643<br>-<br>-           | 334,716<br>195,301<br>-<br>-                     | (54,378)<br>14,658<br>-<br>-                | 8%<br>0%<br>0%             | 175,279<br>-<br>-                       | 208,287                          | 211,427                          | 214,673                                       |
| Unpaved Roads Winter Control Streetlighting Drainage Tile Drainage Shoreline Protection Shoreline Assistance                      | 662,511<br>389,094<br>180,643<br>-<br>-           | 334,716<br>195,301<br>-<br>-<br>-                | (54,378)<br>14,658<br>-<br>-                | 8%<br>0%<br>0%<br>0%       | 175,279<br>-<br>-<br>-                  | 208,287<br>-<br>-<br>-           | 211,427                          | 214,673<br>-<br>-<br>-                        |
| Unpaved Roads Winter Control Streetlighting Drainage Tile Drainage Shoreline Protection Shoreline Assistance Sanitary Sewer       | 662,511<br>389,094<br>180,643<br>-<br>-<br>-      | 334,716<br>195,301<br>-<br>-<br>-<br>-           | (54,378)<br>14,658<br>-<br>-<br>-<br>-      | 8%<br>0%<br>0%<br>0%<br>0% | 175,279<br>-<br>-<br>-<br>-             | 208,287<br>-<br>-<br>-<br>-      | 211,427                          | 214,673                                       |
| Unpaved Roads Winter Control Streetlighting Drainage Tile Drainage Shoreline Protection Shoreline Assistance Sanitary Sewer Water | 662,511<br>389,094<br>180,643<br>-<br>-<br>-<br>- | 334,716<br>195,301<br>-<br>-<br>-<br>-<br>-<br>- | (54,378)<br>14,658<br>-<br>-<br>-<br>-<br>- | 8%<br>0%<br>0%<br>0%<br>0% | 175,279<br>-<br>-<br>-<br>-<br>-        | 208,287<br>-<br>-<br>-<br>-<br>- | 211,427<br>-<br>-<br>-<br>-<br>- | 214,673<br>-<br>-<br>-<br>-                   |
| Winter Control Streetlighting Drainage Tile Drainage Shoreline Protection Shoreline Assistance                                    | 662,511<br>389,094<br>180,643<br>-<br>-<br>-      | 334,716<br>195,301<br>-<br>-<br>-<br>-           | (54,378)<br>14,658<br>-<br>-<br>-<br>-      | 8%<br>0%<br>0%<br>0%<br>0% | 175,279<br>-<br>-<br>-<br>-             | 208,287<br>-<br>-<br>-<br>-      | 211,427                          | 214,673<br>-<br>-<br>-<br>-<br>-<br>(471,047) |