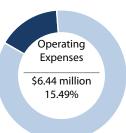

# Operating Expense and Revenue Summary

|                                     |             | Budget     | Chang     | е     | Forecast   |            |            |            |
|-------------------------------------|-------------|------------|-----------|-------|------------|------------|------------|------------|
| Grouping                            | 2020 Budget | 2021       | \$        | %     | 2022       | 2023       | 2024       | 2025       |
| Operating Expenditures              |             |            |           |       |            |            |            |            |
| Personnel Expenses                  | 10,819,961  | 11,563,629 | 743,669   | 7%    | 11,690,366 | 11,818,057 | 11,981,216 | 12,141,697 |
| Supplies and Services               | 14,940,512  | 14,200,808 | (739,704) | -5%   | 14,421,367 | 14,979,156 | 14,499,765 | 14,594,907 |
| Transfers to Reserves               | 12,044,824  | 13,164,314 | 1,119,490 | 9%    | 13,566,418 | 12,797,786 | 12,453,818 | 12,716,792 |
| Utilities and Insurance             | 2,343,305   | 2,638,414  | 295,109   | 13%   | 2,835,648  | 2,860,584  | 2,887,520  | 2,898,103  |
| <b>Total Operating Expenditures</b> | 40,148,602  | 41,567,165 | 1,418,564 | 4%    | 42,513,799 | 42,455,583 | 41,822,319 | 42,351,500 |
| Operating Revenues                  |             |            |           |       |            |            |            |            |
| Property Taxation                   | 18,503,759  | 18,939,230 | 435,471   | 2%    | 19,308,441 | 19,683,086 | 20,000,473 | 19,894,741 |
| Provincial and Federal Funding      | 6,410,904   | 6,380,474  | (30,430)  | 0%    | 6,397,783  | 6,427,639  | 6,429,343  | 6,431,065  |
| Other Revenue                       | 17,621,921  | 18,766,228 | 1,144,307 | 6%    | 19,313,912 | 19,032,335 | 18,776,926 | 18,766,228 |
| Prior Years' Surplus                | 879,854     | -          | (879,854) | -100% | -          | -          | -          | -          |
| Transfers from Reserves             | 526,774     | 567,251    | 40,477    | 8%    | 584,914    | 572,129    | 580,105    | 588,490    |
| Total Operating Revenues            | 43,943,213  | 44,653,184 | 709,971   | 2%    | 45,605,050 | 45,715,189 | 45,786,847 | 45,680,523 |
| Net Total (incl. debt)              | 3,794,612   | 3,086,018  | (708,593) | -19%  | 3,091,251  | 3,259,606  | 3,964,528  | 3,329,024  |
| Debt Charges                        | 3,089,085   | 3,086,018  | (3,067)   | 0%    | 3,392,138  | 3,413,822  | 3,110,890  | 2,857,977  |
| Operating Surplus/(Deficit)         | 705,527     | 0          | (705,527) | -100% | (300,887)  | (154,217)  | 853,638    | 471,047    |