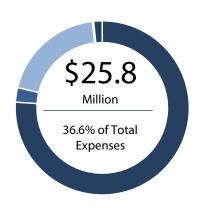

# 2021 Expenses at a Glance

The Town of Essex invests in a complete community which is inclusive for citizens and visitors alike. Operating and capital revenue is spent on the following key areas within the Town. Total expenses under the 2021 budget are \$70.4 million (2020 \$70.8 million)

# **Operating Expense Allocation**

- 29.5% Transfers to Reserve
- 25.9% Personnel Expenses
- 17.3% Contracted Services
- 8.1% Supplies and Services
- 6.9% Debt Servicing
- 5.9% Utilities and Insurance
- 2.0% Development Charges
- 2.0% Other Expenses
- 1.5% Internal Allocations

# **Capital Expense Allocation**

- 88.3% Construction Services
- 10.1% Machinery and Equipment
- 1.4% Professional Fees
- 0% Unfinanced Capital
- 0.1% Repairs and Maintenance