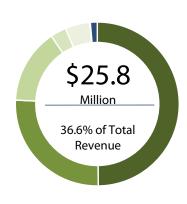

### 2021 Revenue at a Glance

The Town of Essex relies on a combination of various revenue sources to fund both operating and capital activities. Total revenue for the 2021 Budget for both operating and capital is \$70.4 million (2020 \$70.8 million)

### **Capital Revenue Allocation**

- 56.1% Reserve and Reserve Funds
- 22.4% Unfinanced Carryforward
- 10.4% Long Term Debt
- **3.7%** Grants
- 5.6% Development Charges
- 0.2% Other Revenue
- 1.6% Miscellaneous Revenue