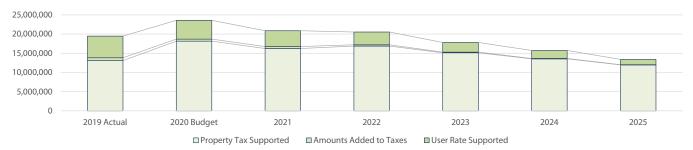

# Long-Term Debt

### Long-Term Debt Balance 2019 to 2025

The Town's annual repayment limit (ARL) is calculated by the Ministry of Municipal Affairs and Housing. The 2020 ARL indicates that the Town has an estimated ARL of \$5 million available to service debt. Based on an interest rate of 5%, the Town would be permitted to enter into new borrowing of \$21.7 million for a five-year term. As illustrated in the chart below long-term debt will increase in 2021 and 2022 due to the Harrow/Essex Streetscape Projects and will begin to decline in 2023.

|                        |             |             | Budget     | Chang       | e    | Forecast   |            |            |            |  |
|------------------------|-------------|-------------|------------|-------------|------|------------|------------|------------|------------|--|
|                        | 2019 Actual | 2020 Budget | 2021       | \$          | %    | 2022       | 2023       | 2024       | 2025       |  |
| Property Tax Supported |             |             |            |             |      |            |            |            |            |  |
| Council                | -           | 2,470,096   | 2,470,096  | (0)         | 0%   | 4,019,008  | 3,811,524  | 3,595,121  | 3,369,412  |  |
| Corporate Services     | 36,796      | 29,069      | 21,091     | (7,977)     | -27% | 12,856     | 4,354      | -          | -          |  |
| Police                 | 22,475      | 17,755      | 12,882     | (4,873)     | -27% | 7,852      | 2,659      | -          | -          |  |
| Fire                   | 2,861,348   | 5,749,266   | 5,665,481  | (83,785)    | -1%  | 5,277,430  | 4,877,738  | 4,584,799  | 4,284,468  |  |
| Building               | 1,787       | 1,412       | 1,024      | (387)       | -27% | 624        | 212        | -          | -          |  |
| Public Works           | 1,506,211   | 1,988,918   | 1,014,640  | (974,278)   | -49% | 1,347,731  | 1,108,807  | 865,410    | 617,462    |  |
| Community Services     | 8,665,152   | 7,895,474   | 7,057,252  | (838,222)   | -11% | 6,203,682  | 5,327,753  | 4,496,635  | 3,693,237  |  |
| Subtotal               | 13,093,769  | 18,151,989  | 16,242,465 | (1,909,524) | -11% | 16,869,183 | 15,133,047 | 13,541,966 | 11,964,579 |  |
| Amounts Added to Taxes |             |             |            |             |      |            |            |            |            |  |
| Water                  | -           | -           | -          | -           | 0%   | -          | -          | -          | -          |  |
| Sanitary Sewer         | 217,928     | 177,207     | 135,102    | (42,105)    | -24% | 91,565     | 46,548     | -          | -          |  |
| Drainage               | 497,652     | 360,700     | 237,426    | (123,274)   | -34% | 139,829    | 39,499     | 32,210     | 24,628     |  |
| Tile Drainage          | 1,500       | -           | 61,732     | 61,732      | 0%   | 56,360     | 50,666     | 44,630     | 38,231     |  |
| Shoreline Assistance   | 6,897       | -           | 64,159     | 64,159      | 0%   | 48,450     | 32,522     | 16,373     | -          |  |
| Subtotal               | 723,977     | 537,907     | 498,419    | (39,488)    | -7%  | 336,203    | 169,235    | 93,212     | 62,859     |  |
| User Rate Supported    |             |             |            |             |      |            |            |            |            |  |
| Sanitary Sewer         | 5,628,237   | 4,880,479   | 4,112,384  | (768,094)   | -16% | 3,323,401  | 2,512,959  | 2,099,510  | 1,375,951  |  |
| Water                  | 14,430      | 11,400      | 8,272      | (3,128)     | -27% | 5,042      | 1,708      | -          | -          |  |
| Sub-Total              | 5,642,667   | 4,891,879   | 4,120,656  | (771,223)   | -16% | 3,328,443  | 2,514,668  | 2,099,510  | 1,375,951  |  |
| Total - All            | 19,460,414  | 23,581,775  | 20,861,540 | (2,720,235) | -12% | 20,533,829 | 17,816,950 | 15,734,688 | 13,403,389 |  |