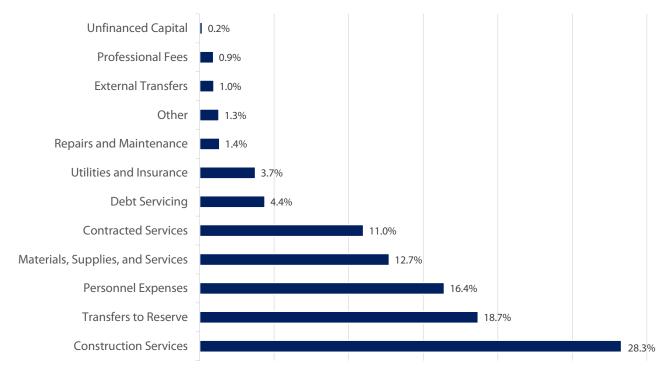

# 2021 Expenses at a Glance

The Town of Essex invests in a complete community which is inclusive for citizens and visitors alike. Operating and capital revenue is spent on the following key areas within the Town. Total expenses under the 2021 budget are \$70.4 million (2020 \$70.8 million)

# **Operating Expense Allocation**

- 29.5% Transfers to Reserve
- 25.9% Personnel Expenses
- 17.3% Contracted Services
- 8.1% Supplies and Services
- 6.9% Debt Servicing
- 5.9% Utilities and Insurance
- 2.0% Development Charges
- 2.0% Other Expenses
- 1.5% Internal Allocations