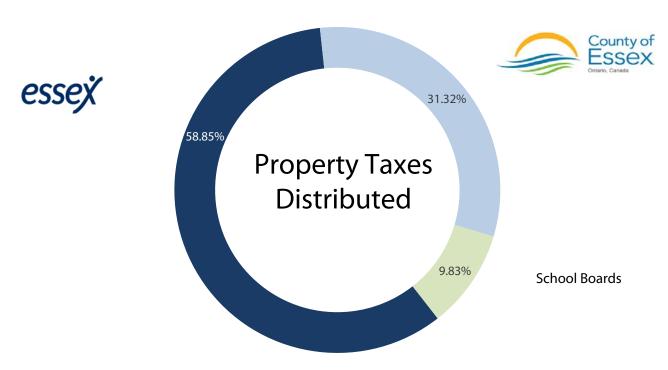

# That's great, but do all my property tax dollars end up with the Town?

When you pay your taxes these funds are broken up and distributed to three different government bodies; the Town of Essex, the County of Essex, and local School Boards. Each government body provides a unique set of programs and services. The distribution between these government bodies for \$1 of your property tax dollars is:

# For every \$100 of Property Taxes that the Town collects, where does that go? What services does it support?

| County of Essex             | \$<br>31.32 | 31.32% |  |
|-----------------------------|-------------|--------|--|
| School Boards               | \$<br>9.83  | 9.83%  |  |
| Town of Essex               | \$<br>58.85 | 58.85% |  |
| Infrastructure Services     | \$<br>14.61 | 14.61% |  |
| Community Services          | \$<br>13.35 | 13.35% |  |
| Community Services: Fire    | \$<br>9.71  | 9.71%  |  |
| Other: Police               | \$<br>6.29  | 6.29%  |  |
| Corporate Services          | \$<br>4.27  | 4.27%  |  |
| Office of the CAO           | \$<br>3.78  | 3.78%  |  |
| <b>Development Services</b> | \$<br>3.36  | 3.36%  |  |
| Council                     | \$<br>2.52  | 2.52%  |  |
| Other                       | \$<br>0.92  | 0.92%  |  |
|                             |             |        |  |