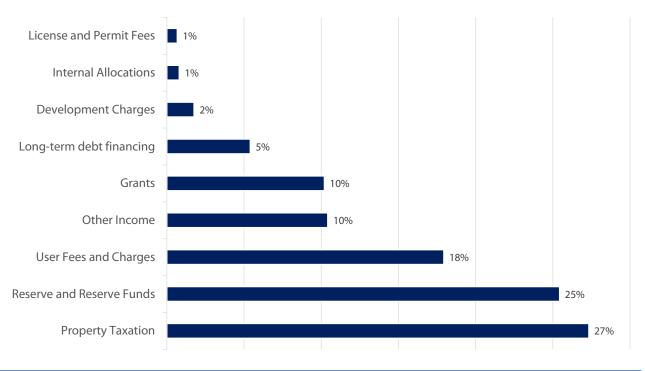

### 2021 Revenue at a Glance

The Town of Essex relies on a combination of various revenue sources to fund both operating and capital activities. Total revenue for the 2021 Budget for both operating and capital is \$70.4 million (2020 \$70.8 million)

# **Operating Revenue Allocation**

43.1% Property Taxation
28.3% User Fees and Service Charges
14.3% Grants
8.6% Reserve and Reserve Funds
2.8% Development Charges
1.3% Internal Allocations
1.1% License and Permit Fees
0.6% Other Income