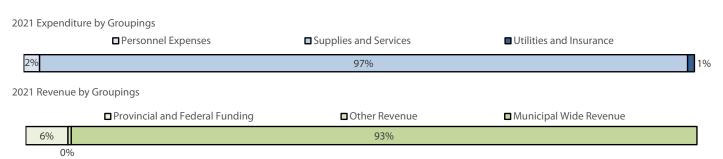

# Operating Expense and Revenue Summary

|                                     |             | Budget     | Chang     | е     | Forecast   |            |            |            |
|-------------------------------------|-------------|------------|-----------|-------|------------|------------|------------|------------|
| Grouping                            | 2020 Budget | 2021       | \$        | %     | 2022       | 2023       | 2024       | 2025       |
| Operating Expenditures              |             |            |           |       |            |            |            |            |
| Personnel Expenses                  | 10,819,961  | 11,563,629 | 743,669   | 7%    | 11,690,366 | 11,818,057 | 11,981,216 | 12,141,697 |
| Supplies and Services               | 14,940,512  | 14,200,808 | (739,704) | -5%   | 14,421,367 | 14,979,156 | 14,499,765 | 14,594,907 |
| Transfers to Reserves               | 12,044,824  | 13,164,314 | 1,119,490 | 9%    | 13,566,418 | 12,797,786 | 12,453,818 | 12,716,792 |
| Utilities and Insurance             | 2,343,305   | 2,638,414  | 295,109   | 13%   | 2,835,648  | 2,860,584  | 2,887,520  | 2,898,103  |
| <b>Total Operating Expenditures</b> | 40,148,602  | 41,567,165 | 1,418,564 | 4%    | 42,513,799 | 42,455,583 | 41,822,319 | 42,351,500 |
| Operating Revenues                  |             |            |           |       |            |            |            |            |
| Property Taxation                   | 18,503,759  | 18,939,230 | 435,471   | 2%    | 19,308,441 | 19,683,086 | 20,000,473 | 19,894,741 |
| Provincial and Federal Funding      | 6,410,904   | 6,380,474  | (30,430)  | 0%    | 6,397,783  | 6,427,639  | 6,429,343  | 6,431,065  |
| Other Revenue                       | 17,621,921  | 18,766,228 | 1,144,307 | 6%    | 19,313,912 | 19,032,335 | 18,776,926 | 18,766,228 |
| Prior Years' Surplus                | 879,854     | -          | (879,854) | -100% | -          | -          | -          | -          |
| Transfers from Reserves             | 526,774     | 567,251    | 40,477    | 8%    | 584,914    | 572,129    | 580,105    | 588,490    |
| Total Operating Revenues            | 43,943,213  | 44,653,184 | 709,971   | 2%    | 45,605,050 | 45,715,189 | 45,786,847 | 45,680,523 |
| Net Total (incl. debt)              | 3,794,612   | 3,086,018  | (708,593) | -19%  | 3,091,251  | 3,259,606  | 3,964,528  | 3,329,024  |
| Debt Charges                        | 3,089,085   | 3,086,018  | (3,067)   | 0%    | 3,392,138  | 3,413,822  | 3,110,890  | 2,857,977  |
| Operating Surplus/(Deficit)         | 705,527     | 0          | (705,527) | -100% | (300,887)  | (154,217)  | 853,638    | 471,047    |