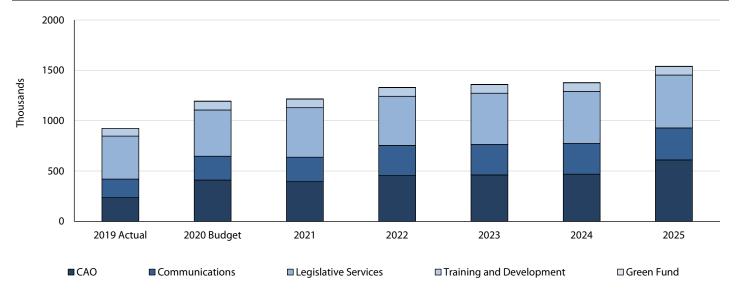

# 2021 to 2025 Net Operating Budget by Cost Centre

|                                                                                                                                   | Г                                                 | Budget                                           | Chang                                       | je                         |                                         | Fore                             | cast                             |                                               |
|-----------------------------------------------------------------------------------------------------------------------------------|---------------------------------------------------|--------------------------------------------------|---------------------------------------------|----------------------------|-----------------------------------------|----------------------------------|----------------------------------|-----------------------------------------------|
| Cost Centre                                                                                                                       | 2020 Budget                                       | 2021                                             | \$                                          | %                          | 2022                                    | 2023                             | 2024                             | 2025                                          |
| Council                                                                                                                           | 595,679                                           | 812,450                                          | 216,771                                     | 36%                        | 1,312,680                               | 1,111,962                        | 960,195                          | 967,707                                       |
| Other                                                                                                                             |                                                   | ,                                                | -,                                          |                            | ,,,,,,,,,,,,,,,,,,,,,,,,,,,,,,,,,,,,,,, | , , , , ,                        |                                  | ,                                             |
| Police                                                                                                                            | 3,230,446                                         | 3,107,178                                        | (123,268)                                   | -4%                        | 3,226,052                               | 3,226,213                        | 3,223,673                        | 3,221,094                                     |
| Police Services Board                                                                                                             | 19,641                                            | 19,641                                           | (123/200)                                   | 0%                         | 19,641                                  | 19,641                           | 20,141                           | 20,141                                        |
| Nurse Practitioner                                                                                                                | 9,515                                             | 4,880                                            | (4,635)                                     | -49%                       | 3,232                                   | 3,752                            | 4,256                            | 2,534                                         |
| Public Health                                                                                                                     | 4,000                                             | 4,000                                            | (4,033)                                     | 0%                         | 4,000                                   | 4,000                            | 4,000                            | 2,334                                         |
| Cemeteries                                                                                                                        |                                                   |                                                  | (2.464)                                     | -4%                        |                                         |                                  |                                  |                                               |
|                                                                                                                                   | 56,648                                            | 54,183                                           | (2,464)                                     |                            | 55,465                                  | 56,609                           | 57,776                           | 58,940                                        |
| Garbage Collection and Disposal                                                                                                   | -                                                 | -                                                | -                                           | 0%                         | -                                       | -                                | -                                | -                                             |
| Conservation Authority                                                                                                            | 166,099                                           | 169,421                                          | 3,322                                       | 2%                         | 172,808                                 | 176,266                          | 179,790                          | 179,790                                       |
| Animal Control                                                                                                                    | 62,241                                            | 63,028                                           | 787                                         | 1%                         | 62,149                                  | 62,866                           | 63,598                           | 64,344                                        |
| Office of the CAO                                                                                                                 |                                                   |                                                  |                                             |                            |                                         |                                  |                                  |                                               |
| CAO                                                                                                                               | 409,952                                           | 394,199                                          | (15,754)                                    | -4%                        | 454,776                                 | 461,496                          | 468,366                          | 610,365                                       |
| Communications                                                                                                                    | 237,200                                           | 242,983                                          | 5,783                                       | 2%                         | 300,240                                 | 302,553                          | 304,919                          | 317,332                                       |
| Legislative Services                                                                                                              | 459,251                                           | 491,467                                          | 32,215                                      | 7%                         | 487,298                                 | 508,614                          | 516,970                          | 525,487                                       |
| Training and Development                                                                                                          | 86,721                                            | 86,721                                           | -                                           | 0%                         | 86,721                                  | 86,721                           | 86,721                           | 86,721                                        |
| Green Fund                                                                                                                        | 684                                               | 684                                              | -                                           | 0%                         | 684                                     | 684                              | 684                              | 684                                           |
| Corporate Services                                                                                                                |                                                   |                                                  |                                             |                            |                                         |                                  |                                  |                                               |
| Director, Corporate Services                                                                                                      | (3,405,672)                                       | (2,544,035)                                      | 861,636                                     | -25%                       | (2,965,160)                             | (3,056,738)                      | (2,935,790)                      | (2,929,821)                                   |
| Finance & Business Services                                                                                                       |                                                   |                                                  |                                             |                            |                                         |                                  |                                  |                                               |
|                                                                                                                                   | (15,168,338)                                      | (15,837,560)                                     | (669,221)                                   | 4%                         | (16,178,997)                            | (16,563,058)                     | (16,947,170)                     | (16,824,584)                                  |
| Human Resources                                                                                                                   | 333,599                                           | 252,582                                          | (81,017)                                    | -24%                       | 258,696                                 | 262,878                          | 267,152                          | 271,512                                       |
| Information Technology                                                                                                            | 605,522                                           | 564,492                                          | (41,031)                                    | -7%                        | 590,556                                 | 651,149                          | 575,610                          | 581,739                                       |
| Community Services                                                                                                                | ļ                                                 |                                                  |                                             |                            |                                         |                                  |                                  |                                               |
| Fire - Administration                                                                                                             | 471,332                                           | 494,303                                          | 22,970                                      | 5%                         | 488,747                                 | 446,545                          | 453,720                          | 462,356                                       |
| Public Education, Prevention & Inspection                                                                                         | 171,458                                           | 179,093                                          | 7,635                                       | 4%                         | 181,154                                 | 183,538                          | 185,977                          | 188,414                                       |
| Fire - Station 1                                                                                                                  | 601,938                                           | 561,461                                          | (40,477)                                    | -7%                        | 563,188                                 | 564,065                          | 448,812                          | 449,120                                       |
| Fire - Station 2                                                                                                                  | 286,946                                           | 456,813                                          | 169,866                                     | 59%                        | 458,092                                 | 458,888                          | 459,502                          | 459,778                                       |
| Fire - Station 3                                                                                                                  | 303,128                                           | 304,283                                          | 1,155                                       | 0%                         | 304,552                                 | 308,682                          | 308,723                          | 369,102                                       |
| Emergency Operations                                                                                                              | 28,555                                            | 28,555                                           |                                             | 0%                         | 28,555                                  | 28,555                           | 28,555                           | 29,738                                        |
| Administration                                                                                                                    | 256,706                                           | 272,402                                          | 15,697                                      | 6%                         | 277,768                                 | 281,712                          | 286,246                          | 285,571                                       |
| Events and Tourism                                                                                                                | 2,000                                             | 2,000                                            | 13,037                                      | 0%                         | 2,000                                   | 2,000                            | 2,000                            | 2,000                                         |
| Parks                                                                                                                             | 1,510,659                                         | 1,448,208                                        | (62,451)                                    | -4%                        | 1,588,201                               | 1,473,986                        | 1,525,038                        | 1,484,288                                     |
| Essex FunFest                                                                                                                     | 1,510,039                                         | 1,440,200                                        | (02,431)                                    | 0%                         |                                         |                                  |                                  |                                               |
|                                                                                                                                   | 240.264                                           | -                                                |                                             |                            | 4                                       | 7                                | 11                               | 14                                            |
| Misc Recreation Programs                                                                                                          | 240,364                                           | 263,697                                          | 23,333                                      | 10%                        | 244,244                                 | 254,888                          | 224,692                          | 224,801                                       |
| Arenas                                                                                                                            | 1,395,649                                         | 1,532,424                                        | 136,775                                     | 10%                        | 1,529,986                               | 1,541,995                        | 1,564,012                        | 1,646,991                                     |
| Essex Recreation Complex                                                                                                          | 392,920                                           | 391,597                                          | (1,323)                                     | 0%                         | 391,370                                 | 396,832                          | 402,179                          | 418,246                                       |
| Harbour                                                                                                                           | 218,594                                           | 241,405                                          | 22,811                                      | 10%                        | 218,225                                 | 219,386                          | 220,564                          | 221,466                                       |
| Libraries                                                                                                                         | 7,344                                             | 8,661                                            | 1,317                                       | 18%                        | 8,777                                   | 8,762                            | 8,749                            | 9,511                                         |
| Arts, Culture & Tourism                                                                                                           | 11,003                                            | 11,003                                           | -                                           | 0%                         | 10,675                                  | 10,675                           | 10,675                           | 10,675                                        |
| Communities in Bloom                                                                                                              | 97,879                                            | 97,879                                           | -                                           | 0%                         | 98,629                                  | 97,879                           | 97,879                           | 97,879                                        |
| Urban Centre Revitalization                                                                                                       | 30,000                                            | 30,000                                           | -                                           | 0%                         | 30,000                                  | 30,000                           | 30,000                           | 30,000                                        |
| Accessibility                                                                                                                     | 2,350                                             | 2,100                                            | (250)                                       | -11%                       | 2,100                                   | 2,100                            | 2,100                            | 2,100                                         |
| Development Services                                                                                                              |                                                   | _,                                               | (== = ,                                     |                            | _,                                      | _,                               | _,                               | _,                                            |
| Director of Development                                                                                                           | _                                                 | _                                                | _                                           | 0%                         | _                                       | _                                | _                                | _                                             |
| Economic Development                                                                                                              | 246,890                                           | 234,430                                          | (12,460)                                    | -5%                        | 248,627                                 | 248,685                          | 252,501                          | 256,436                                       |
| Planning and Zoning                                                                                                               | 412,794                                           | 423,241                                          | 10,447                                      | 3%                         | 442,772                                 | 451,952                          | 459,582                          | 467,403                                       |
|                                                                                                                                   |                                                   |                                                  | ,                                           |                            |                                         |                                  |                                  |                                               |
| Heritage Committee                                                                                                                | 23,202                                            | 22,819                                           | (383)                                       | -2%                        | 22,819                                  | (2,181)                          | (2,181)                          | (2,181)                                       |
| Committee of Adjustment                                                                                                           | (34,426)                                          | (38,926)                                         | (4,500)                                     | 13%                        | (37,750)                                | (37,750)                         | (37,750)                         | (37,750)                                      |
| Parkland Contributions                                                                                                            | -                                                 | -                                                | -                                           |                            | -                                       | -                                | -                                | -                                             |
| Business Improvement Area                                                                                                         | -                                                 | -                                                | -                                           |                            | -                                       | -                                | -                                | -                                             |
| Community Improvement Plan - Essex Centre                                                                                         | -                                                 | 100,000                                          | 100,000                                     |                            | -                                       | -                                | -                                | -                                             |
| Community Improvement Plan -                                                                                                      |                                                   |                                                  |                                             |                            |                                         |                                  |                                  |                                               |
| Harrow/Colchester South                                                                                                           | -                                                 | 170,000                                          | 170,000                                     | 0%                         | 120,000                                 | 750,000                          | 120,000                          | 120,000                                       |
| Building                                                                                                                          | 12,521                                            | 20,369                                           | 7,848                                       | 63%                        | 23,311                                  | 24,119                           | 25,655                           | 26,953                                        |
| By-Law Enforcement                                                                                                                | 135,948                                           | 149,123                                          | 13,175                                      | 10%                        | 152,678                                 | 155,339                          | 158,055                          | 160,736                                       |
| Development Charges                                                                                                               | - 1                                               |                                                  |                                             | 0%                         | -                                       | -                                | -                                | -                                             |
| Infrastructure Services                                                                                                           |                                                   |                                                  |                                             | 5,0                        |                                         |                                  |                                  |                                               |
| Administration                                                                                                                    | 1,194,823                                         | 1,157,944                                        | (36,879)                                    | -3%                        | 1,236,334                               | 1,178,502                        | 1,187,336                        | 1,190,950                                     |
| Infrastructure, Director                                                                                                          | 1,127,023                                         | 1,157,944                                        | (30,079)                                    | -3%<br>0%                  | 1,230,334                               | 1,170,302                        | 1,107,530                        | 1,150,530                                     |
|                                                                                                                                   | -                                                 |                                                  |                                             |                            |                                         |                                  |                                  | -                                             |
| Equipment                                                                                                                         |                                                   | -                                                | - 2.425                                     | 0%                         |                                         | -                                |                                  | -                                             |
| Paved Roads                                                                                                                       | 520,940                                           | 524,375                                          | 3,435                                       | 1%                         | 532,535                                 | 539,862                          | 547,234                          | 554,651                                       |
| Shoulder Maintenance                                                                                                              | 154,829                                           | 114,935                                          | (39,894)                                    | -26%                       | 162,027                                 | 141,078                          | 165,160                          | 144,271                                       |
| Roadside Maintenance                                                                                                              | 319,968                                           | 320,560                                          | 593                                         | 0%                         | 329,864                                 | 335,432                          | 341,063                          | 327,502                                       |
| Road Traffic Operations                                                                                                           | 252,333                                           | 271,141                                          | 18,807                                      | 7%                         | 258,762                                 | 265,181                          | 261,629                          | 263,103                                       |
|                                                                                                                                   | 782,384                                           | 738,617                                          | (43,767)                                    | -6%                        | 802,859                                 | 767,214                          | 810,096                          | 771,005                                       |
| Stormwater Management                                                                                                             |                                                   | 287,837                                          | (20,168)                                    | -7%                        | 339,081                                 | 322,515                          | 350,968                          | 334,438                                       |
|                                                                                                                                   | 308,005                                           |                                                  | 98,810                                      | 15%                        | 733,438                                 | 737,367                          | 741,374                          | 745,459                                       |
| Unpaved Roads                                                                                                                     | 308,005<br>662,511                                | 761,320                                          |                                             |                            |                                         |                                  |                                  | , ,                                           |
| Unpaved Roads<br>Winter Control                                                                                                   | 662,511                                           |                                                  |                                             | -14%                       | 441.146                                 | 442.514                          | 443.889                          | 445.271                                       |
| Unpaved Roads<br>Winter Control<br>Streetlighting                                                                                 | 662,511<br>389,094                                | 334,716                                          | (54,378)                                    |                            | 441,146<br>175,279                      | 442,514<br>208,287               | 443,889<br>211,427               | 445,271<br>214,673                            |
| Unpaved Roads<br>Winter Control<br>Streetlighting<br>Drainage                                                                     | 662,511                                           | 334,716<br>195,301                               | (54,378)<br>14,658                          | 8%                         | 175,279                                 | 208,287                          | 211,427                          | 214,673                                       |
| Unpaved Roads<br>Winter Control<br>Streetlighting<br>Drainage<br>Tile Drainage                                                    | 662,511<br>389,094<br>180,643                     | 334,716<br>195,301<br>-                          | (54,378)<br>14,658<br>-                     | 8%<br>0%                   | 175,279                                 | 208,287                          | 211,427                          | 214,673                                       |
| Unpaved Roads<br>Winter Control<br>Streetlighting<br>Drainage<br>Tile Drainage<br>Shoreline Protection                            | 662,511<br>389,094<br>180,643<br>-<br>-           | 334,716<br>195,301<br>-<br>-                     | (54,378)<br>14,658<br>-<br>-                | 8%<br>0%<br>0%             | 175,279<br>-<br>-                       | 208,287                          | 211,427                          | 214,673                                       |
| Unpaved Roads Winter Control Streetlighting Drainage Tile Drainage Shoreline Protection Shoreline Assistance                      | 662,511<br>389,094<br>180,643<br>-<br>-           | 334,716<br>195,301<br>-<br>-<br>-                | (54,378)<br>14,658<br>-<br>-                | 8%<br>0%<br>0%<br>0%       | 175,279<br>-<br>-<br>-                  | 208,287<br>-<br>-<br>-           | 211,427                          | 214,673<br>-<br>-<br>-                        |
| Unpaved Roads Winter Control Streetlighting Drainage Tile Drainage Shoreline Protection Shoreline Assistance Sanitary Sewer       | 662,511<br>389,094<br>180,643<br>-<br>-<br>-      | 334,716<br>195,301<br>-<br>-<br>-<br>-           | (54,378)<br>14,658<br>-<br>-<br>-<br>-      | 8%<br>0%<br>0%<br>0%<br>0% | 175,279<br>-<br>-<br>-<br>-             | 208,287<br>-<br>-<br>-<br>-      | 211,427                          | 214,673                                       |
| Unpaved Roads Winter Control Streetlighting Drainage Tile Drainage Shoreline Protection Shoreline Assistance Sanitary Sewer Water | 662,511<br>389,094<br>180,643<br>-<br>-<br>-<br>- | 334,716<br>195,301<br>-<br>-<br>-<br>-<br>-<br>- | (54,378)<br>14,658<br>-<br>-<br>-<br>-<br>- | 8%<br>0%<br>0%<br>0%<br>0% | 175,279<br>-<br>-<br>-<br>-<br>-        | 208,287<br>-<br>-<br>-<br>-<br>- | 211,427<br>-<br>-<br>-<br>-<br>- | 214,673<br>-<br>-<br>-<br>-                   |
| Winter Control Streetlighting Drainage Tile Drainage Shoreline Protection Shoreline Assistance                                    | 662,511<br>389,094<br>180,643<br>-<br>-<br>-      | 334,716<br>195,301<br>-<br>-<br>-<br>-           | (54,378)<br>14,658<br>-<br>-<br>-<br>-      | 8%<br>0%<br>0%<br>0%<br>0% | 175,279<br>-<br>-<br>-<br>-             | 208,287<br>-<br>-<br>-<br>-      | 211,427                          | 214,673<br>-<br>-<br>-<br>-<br>-<br>(471,047) |