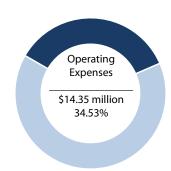

15       | -         |  |
| Net Total               | 739,353     | 796,930     | 1,081,056 | 284,127   | 36%  | 972,456   | 1,590,164 | 975,862   | 991,596   |  |



# **Department Overview**



# Infrastructure Services

Infrastructure describes the equipment and structures that we all use and benefit from daily. It helps us at work, at home and at play. It makes our Town safe, convenient and livable. It adds to the quality of our lives and contributes to our overall health and well-being. In addition, it makes our Town an attractive place to live and further makes businesses want to locate here. The Town is committed to investing in the maintenance, replacement, and upkeep of existing infrastructure to ensure it remains in a state of good repair and supports the residents of the Town.



### **Public Works**

### Maintain municipal street signage, patrol roads, right-of-way tree maintenance, traffic signals, streetlighting, street sweeping, roadside mowing, pedestrian corridors, road markings, asphalt surface repairs, gravel road maintenance, snow and ice control, sidewalks and active transporation.

- Operation and upkeep of storm sewer system (catch basins, sewers, manholes) and storm water management ponds / pumping stations.
- Maintain vehicle and equipment fleet that operates out of two Public work yards to provide complete municipal service.

# Agriculture and Reforestation

- Oversee maintenance and construction of all municipal drains in accordance with the Ontario Drainage Act.
- Maintenance on municipal drains includes clearing of the drain, such as removal of