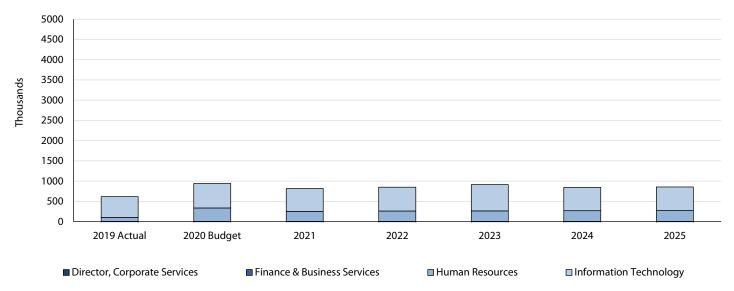

# 2021 to 2025 Net Operating Budget by Cost Centre

|                                                                                                                                   | Г                                                 | Budget                                           | Chang                                       | je                         |                                         | Fore                             | cast                             |                                               |
|-----------------------------------------------------------------------------------------------------------------------------------|---------------------------------------------------|--------------------------------------------------|---------------------------------------------|----------------------------|-----------------------------------------|----------------------------------|----------------------------------|-----------------------------------------------|
| Cost Centre                                                                                                                       | 2020 Budget                                       | 2021                                             | \$                                          | %                          | 2022                                    | 2023                             | 2024                             | 2025                                          |
| Council                                                                                                                           | 595,679                                           | 812,450                                          | 216,771                                     | 36%                        | 1,312,680                               | 1,111,962                        | 960,195                          | 967,707                                       |
| Other                                                                                                                             |                                                   | ,                                                | -,                                          |                            | ,,,,,,,,,,,,,,,,,,,,,,,,,,,,,,,,,,,,,,, | , , , , ,                        |                                  | ,                                             |
| Police                                                                                                                            | 3,230,446                                         | 3,107,178                                        | (123,268)                                   | -4%                        | 3,226,052                               | 3,226,213                        | 3,223,673                        | 3,221,094                                     |
| Police Services Board                                                                                                             | 19,641                                            | 19,641                                           | (123/200)                                   | 0%                         | 19,641                                  | 19,641                           | 20,141                           | 20,141                                        |
| Nurse Practitioner                                                                                                                | 9,515                                             | 4,880                                            | (4,635)                                     | -49%                       | 3,232                                   | 3,752                            | 4,256                            | 2,534                                         |
| Public Health                                                                                                                     | 4,000                                             | 4,000                                            | (4,033)                                     | 0%                         | 4,000                                   | 4,000                            | 4,000                            | 2,334                                         |
| Cemeteries                                                                                                                        |                                                   |                                                  | (2.464)                                     | -4%                        |                                         |                                  |                                  |                                               |
|                                                                                                                                   | 56,648                                            | 54,183                                           | (2,464)                                     |                            | 55,465                                  | 56,609                           | 57,776                           | 58,940                                        |
| Garbage Collection and Disposal                                                                                                   | -                                                 | -                                                | -                                           | 0%                         | -                                       | -                                | -                                | -                                             |
| Conservation Authority                                                                                                            | 166,099                                           | 169,421                                          | 3,322                                       | 2%                         | 172,808                                 | 176,266                          | 179,790                          | 179,790                                       |
| Animal Control                                                                                                                    | 62,241                                            | 63,028                                           | 787                                         | 1%                         | 62,149                                  | 62,866                           | 63,598                           | 64,344                                        |
| Office of the CAO                                                                                                                 |                                                   |                                                  |                                             |                            |                                         |                                  |                                  |                                               |
| CAO                                                                                                                               | 409,952                                           | 394,199                                          | (15,754)                                    | -4%                        | 454,776                                 | 461,496                          | 468,366                          | 610,365                                       |
| Communications                                                                                                                    | 237,200                                           | 242,983                                          | 5,783                                       | 2%                         | 300,240                                 | 302,553                          | 304,919                          | 317,332                                       |
| Legislative Services                                                                                                              | 459,251                                           | 491,467                                          | 32,215                                      | 7%                         | 487,298                                 | 508,614                          | 516,970                          | 525,487                                       |
| Training and Development                                                                                                          | 86,721                                            | 86,721                                           | -                                           | 0%                         | 86,721                                  | 86,721                           | 86,721                           | 86,721                                        |
| Green Fund                                                                                                                        | 684                                               | 684                                              | -                                           | 0%                         | 684                                     | 684                              | 684                              | 684                                           |
| Corporate Services                                                                                                                |                                                   |                                                  |                                             |                            |                                         |                                  |                                  |                                               |
| Director, Corporate Services                                                                                                      | (3,405,672)                                       | (2,544,035)                                      | 861,636                                     | -25%                       | (2,965,160)                             | (3,056,738)                      | (2,935,790)                      | (2,929,821)                                   |
| Finance & Business Services                                                                                                       |                                                   |                                                  |                                             |                            |                                         |                                  |                                  |                                               |
|                                                                                                                                   | (15,168,338)                                      | (15,837,560)                                     | (669,221)                                   | 4%                         | (16,178,997)                            | (16,563,058)                     | (16,947,170)                     | (16,824,584)                                  |
| Human Resources                                                                                                                   | 333,599                                           | 252,582                                          | (81,017)                                    | -24%                       | 258,696                                 | 262,878                          | 267,152                          | 271,512                                       |
| Information Technology                                                                                                            | 605,522                                           | 564,492                                          | (41,031)                                    | -7%                        | 590,556                                 | 651,149                          | 575,610                          | 581,739                                       |
| Community Services                                                                                                                | ļ                                                 |                                                  |                                             |                            |                                         |                                  |                                  |                                               |
| Fire - Administration                                                                                                             | 471,332                                           | 494,303                                          | 22,970                                      | 5%                         | 488,747                                 | 446,545                          | 453,720                          | 462,356                                       |
| Public Education, Prevention & Inspection                                                                                         | 171,458                                           | 179,093                                          | 7,635                                       | 4%                         | 181,154                                 | 183,538                          | 185,977                          | 188,414                                       |
| Fire - Station 1                                                                                                                  | 601,938                                           | 561,461                                          | (40,477)                                    | -7%                        | 563,188                                 | 564,065                          | 448,812                          | 449,120                                       |
| Fire - Station 2                                                                                                                  | 286,946                                           | 456,813                                          | 169,866                                     | 59%                        | 458,092                                 | 458,888                          | 459,502                          | 459,778                                       |
| Fire - Station 3                                                                                                                  | 303,128                                           | 304,283                                          | 1,155                                       | 0%                         | 304,552                                 | 308,682                          | 308,723                          | 369,102                                       |
| Emergency Operations                                                                                                              | 28,555                                            | 28,555                                           |                                             | 0%                         | 28,555                                  | 28,555                           | 28,555                           | 29,738                                        |
| Administration                                                                                                                    | 256,706                                           | 272,402                                          | 15,697                                      | 6%                         | 277,768                                 | 281,712                          | 286,246                          | 285,571                                       |
| Events and Tourism                                                                                                                | 2,000                                             | 2,000                                            | 13,037                                      | 0%                         | 2,000                                   | 2,000                            | 2,000                            | 2,000                                         |
| Parks                                                                                                                             | 1,510,659                                         | 1,448,208                                        | (62,451)                                    | -4%                        | 1,588,201                               | 1,473,986                        | 1,525,038                        | 1,484,288                                     |
| Essex FunFest                                                                                                                     | 1,510,039                                         | 1,440,200                                        | (02,431)                                    | 0%                         |                                         |                                  |                                  |                                               |
|                                                                                                                                   | 240.264                                           | -                                                |                                             |                            | 4                                       | 7                                | 11                               | 14                                            |
| Misc Recreation Programs                                                                                                          | 240,364                                           | 263,697                                          | 23,333                                      | 10%                        | 244,244                                 | 254,888                          | 224,692                          | 224,801                                       |
| Arenas                                                                                                                            | 1,395,649                                         | 1,532,424                                        | 136,775                                     | 10%                        | 1,529,986                               | 1,541,995                        | 1,564,012                        | 1,646,991                                     |
| Essex Recreation Complex                                                                                                          | 392,920                                           | 391,597                                          | (1,323)                                     | 0%                         | 391,370                                 | 396,832                          | 402,179                          | 418,246                                       |
| Harbour                                                                                                                           | 218,594                                           | 241,405                                          | 22,811                                      | 10%                        | 218,225                                 | 219,386                          | 220,564                          | 221,466                                       |
| Libraries                                                                                                                         | 7,344                                             | 8,661                                            | 1,317                                       | 18%                        | 8,777                                   | 8,762                            | 8,749                            | 9,511                                         |
| Arts, Culture & Tourism                                                                                                           | 11,003                                            | 11,003                                           | -                                           | 0%                         | 10,675                                  | 10,675                           | 10,675                           | 10,675                                        |
| Communities in Bloom                                                                                                              | 97,879                                            | 97,879                                           | -                                           | 0%                         | 98,629                                  | 97,879                           | 97,879                           | 97,879                                        |
| Urban Centre Revitalization                                                                                                       | 30,000                                            | 30,000                                           | -                                           | 0%                         | 30,000                                  | 30,000                           | 30,000                           | 30,000                                        |
| Accessibility                                                                                                                     | 2,350                                             | 2,100                                            | (250)                                       | -11%                       | 2,100                                   | 2,100                            | 2,100                            | 2,100                                         |
| Development Services                                                                                                              |                                                   | _,                                               | (== = ,                                     |                            | _,                                      | _,                               | _,                               | _,                                            |
| Director of Development                                                                                                           | _                                                 | _                                                | _                                           | 0%                         | _                                       | _                                | _                                | _                                             |
| Economic Development                                                                                                              | 246,890                                           | 234,430                                          | (12,460)                                    | -5%                        | 248,627                                 | 248,685                          | 252,501                          | 256,436                                       |
| Planning and Zoning                                                                                                               | 412,794                                           | 423,241                                          | 10,447                                      | 3%                         | 442,772                                 | 451,952                          | 459,582                          | 467,403                                       |
|                                                                                                                                   |                                                   |                                                  | ,                                           |                            |                                         |                                  |                                  |                                               |
| Heritage Committee                                                                                                                | 23,202                                            | 22,819                                           | (383)                                       | -2%                        | 22,819                                  | (2,181)                          | (2,181)                          | (2,181)                                       |
| Committee of Adjustment                                                                                                           | (34,426)                                          | (38,926)                                         | (4,500)                                     | 13%                        | (37,750)                                | (37,750)                         | (37,750)                         | (37,750)                                      |
| Parkland Contributions                                                                                                            | -                                                 | -                                                | -                                           |                            | -                                       | -                                | -                                | -                                             |
| Business Improvement Area                                                                                                         | -                                                 | -                                                | -                                           |                            | -                                       | -                                | -                                | -                                             |
| Community Improvement Plan - Essex Centre                                                                                         | -                                                 | 100,000                                          | 100,000                                     |                            | -                                       | -                                | -                                | -                                             |
| Community Improvement Plan -                                                                                                      |                                                   |                                                  |                                             |                            |                                         |                                  |                                  |                                               |
| Harrow/Colchester South                                                                                                           | -                                                 | 170,000                                          | 170,000                                     | 0%                         | 120,000                                 | 750,000                          | 120,000                          | 120,000                                       |
| Building                                                                                                                          | 12,521                                            | 20,369                                           | 7,848                                       | 63%                        | 23,311                                  | 24,119                           | 25,655                           | 26,953                                        |
| By-Law Enforcement                                                                                                                | 135,948                                           | 149,123                                          | 13,175                                      | 10%                        | 152,678                                 | 155,339                          | 158,055                          | 160,736                                       |
| Development Charges                                                                                                               | - 1                                               |                                                  |                                             | 0%                         | -                                       | -                                | -                                | -                                             |
| Infrastructure Services                                                                                                           |                                                   |                                                  |                                             | 5,0                        |                                         |                                  |                                  |                                               |
| Administration                                                                                                                    | 1,194,823                                         | 1,157,944                                        | (36,879)                                    | -3%                        | 1,236,334                               | 1,178,502                        | 1,187,336                        | 1,190,950                                     |
| Infrastructure, Director                                                                                                          | 1,127,023                                         | 1,157,944                                        | (30,079)                                    | -3%<br>0%                  | 1,230,334                               | 1,170,302                        | 1,107,530                        | 1,150,530                                     |
|                                                                                                                                   | -                                                 |                                                  |                                             |                            |                                         |                                  |                                  | -                                             |
| Equipment                                                                                                                         |                                                   | -                                                | - 2.425                                     | 0%                         |                                         | -                                |                                  | -                                             |
| Paved Roads                                                                                                                       | 520,940                                           | 524,375                                          | 3,435                                       | 1%                         | 532,535                                 | 539,862                          | 547,234                          | 554,651                                       |
| Shoulder Maintenance                                                                                                              | 154,829                                           | 114,935                                          | (39,894)                                    | -26%                       | 162,027                                 | 141,078                          | 165,160                          | 144,271                                       |
| Roadside Maintenance                                                                                                              | 319,968                                           | 320,560                                          | 593                                         | 0%                         | 329,864                                 | 335,432                          | 341,063                          | 327,502                                       |
| Road Traffic Operations                                                                                                           | 252,333                                           | 271,141                                          | 18,807                                      | 7%                         | 258,762                                 | 265,181                          | 261,629                          | 263,103                                       |
|                                                                                                                                   | 782,384                                           | 738,617                                          | (43,767)                                    | -6%                        | 802,859                                 | 767,214                          | 810,096                          | 771,005                                       |
| Stormwater Management                                                                                                             |                                                   | 287,837                                          | (20,168)                                    | -7%                        | 339,081                                 | 322,515                          | 350,968                          | 334,438                                       |
|                                                                                                                                   | 308,005                                           |                                                  | 98,810                                      | 15%                        | 733,438                                 | 737,367                          | 741,374                          | 745,459                                       |
| Unpaved Roads                                                                                                                     | 308,005<br>662,511                                | 761,320                                          |                                             |                            |                                         |                                  |                                  | , ,                                           |
| Unpaved Roads<br>Winter Control                                                                                                   | 662,511                                           |                                                  |                                             | -14%                       | 441.146                                 | 442.514                          | 443.889                          | 445.271                                       |
| Unpaved Roads<br>Winter Control<br>Streetlighting                                                                                 | 662,511<br>389,094                                | 334,716                                          | (54,378)                                    |                            | 441,146<br>175,279                      | 442,514<br>208,287               | 443,889<br>211,427               | 445,271<br>214,673                            |
| Unpaved Roads<br>Winter Control<br>Streetlighting<br>Drainage                                                                     | 662,511                                           | 334,716<br>195,301                               | (54,378)<br>14,658                          | 8%                         | 175,279                                 | 208,287                          | 211,427                          | 214,673                                       |
| Unpaved Roads<br>Winter Control<br>Streetlighting<br>Drainage<br>Tile Drainage                                                    | 662,511<br>389,094<br>180,643                     | 334,716<br>195,301<br>-                          | (54,378)<br>14,658<br>-                     | 8%<br>0%                   | 175,279                                 | 208,287                          | 211,427                          | 214,673                                       |
| Unpaved Roads<br>Winter Control<br>Streetlighting<br>Drainage<br>Tile Drainage<br>Shoreline Protection                            | 662,511<br>389,094<br>180,643<br>-<br>-           | 334,716<br>195,301<br>-<br>-                     | (54,378)<br>14,658<br>-<br>-                | 8%<br>0%<br>0%             | 175,279<br>-<br>-                       | 208,287                          | 211,427                          | 214,673                                       |
| Unpaved Roads Winter Control Streetlighting Drainage Tile Drainage Shoreline Protection Shoreline Assistance                      | 662,511<br>389,094<br>180,643<br>-<br>-           | 334,716<br>195,301<br>-<br>-<br>-                | (54,378)<br>14,658<br>-<br>-                | 8%<br>0%<br>0%<br>0%       | 175,279<br>-<br>-<br>-                  | 208,287<br>-<br>-<br>-           | 211,427                          | 214,673<br>-<br>-<br>-                        |
| Unpaved Roads Winter Control Streetlighting Drainage Tile Drainage Shoreline Protection Shoreline Assistance Sanitary Sewer       | 662,511<br>389,094<br>180,643<br>-<br>-<br>-      | 334,716<br>195,301<br>-<br>-<br>-<br>-           | (54,378)<br>14,658<br>-<br>-<br>-<br>-      | 8%<br>0%<br>0%<br>0%<br>0% | 175,279<br>-<br>-<br>-<br>-             | 208,287<br>-<br>-<br>-<br>-      | 211,427                          | 214,673                                       |
| Unpaved Roads Winter Control Streetlighting Drainage Tile Drainage Shoreline Protection Shoreline Assistance Sanitary Sewer Water | 662,511<br>389,094<br>180,643<br>-<br>-<br>-<br>- | 334,716<br>195,301<br>-<br>-<br>-<br>-<br>-<br>- | (54,378)<br>14,658<br>-<br>-<br>-<br>-<br>- | 8%<br>0%<br>0%<br>0%<br>0% | 175,279<br>-<br>-<br>-<br>-<br>-        | 208,287<br>-<br>-<br>-<br>-<br>- | 211,427<br>-<br>-<br>-<br>-<br>- | 214,673<br>-<br>-<br>-<br>-                   |
| Winter Control Streetlighting Drainage Tile Drainage Shoreline Protection Shoreline Assistance                                    | 662,511<br>389,094<br>180,643<br>-<br>-<br>-      | 334,716<br>195,301<br>-<br>-<br>-<br>-           | (54,378)<br>14,658<br>-<br>-<br>-<br>-      | 8%<br>0%<br>0%<br>0%<br>0% | 175,279<br>-<br>-<br>-<br>-             | 208,287<br>-<br>-<br>-<br>-      | 211,427                          | 214,673<br>-<br>-<br>-<br>-<br>-<br>(471,047) |