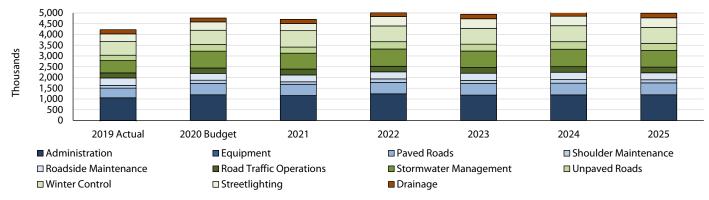

# 2021 to 2025 Net Operating Budget by Cost Centre

|                                                                                                                                   | Г                                                 | Budget                                           | Chang                                       | je                         |                                         | Fore                             | cast                             |                                               |
|-----------------------------------------------------------------------------------------------------------------------------------|---------------------------------------------------|--------------------------------------------------|---------------------------------------------|----------------------------|-----------------------------------------|----------------------------------|----------------------------------|-----------------------------------------------|
| Cost Centre                                                                                                                       | 2020 Budget                                       | 2021                                             | \$                                          | %                          | 2022                                    | 2023                             | 2024                             | 2025                                          |
| Council                                                                                                                           | 595,679                                           | 812,450                                          | 216,771                                     | 36%                        | 1,312,680                               | 1,111,962                        | 960,195                          | 967,707                                       |
| Other                                                                                                                             |                                                   | ,                                                | -,                                          |                            | ,,,,,,,,,,,,,,,,,,,,,,,,,,,,,,,,,,,,,,, | , , , , ,                        |                                  | ,                                             |
| Police                                                                                                                            | 3,230,446                                         | 3,107,178                                        | (123,268)                                   | -4%                        | 3,226,052                               | 3,226,213                        | 3,223,673                        | 3,221,094                                     |
| Police Services Board                                                                                                             | 19,641                                            | 19,641                                           | (123/200)                                   | 0%                         | 19,641                                  | 19,641                           | 20,141                           | 20,141                                        |
| Nurse Practitioner                                                                                                                | 9,515                                             | 4,880                                            | (4,635)                                     | -49%                       | 3,232                                   | 3,752                            | 4,256                            | 2,534                                         |
| Public Health                                                                                                                     | 4,000                                             | 4,000                                            | (4,033)                                     | 0%                         | 4,000                                   | 4,000                            | 4,000                            | 2,334                                         |
| Cemeteries                                                                                                                        |                                                   |                                                  | (2.464)                                     | -4%                        |                                         |                                  |                                  |                                               |
|                                                                                                                                   | 56,648                                            | 54,183                                           | (2,464)                                     |                            | 55,465                                  | 56,609                           | 57,776                           | 58,940                                        |
| Garbage Collection and Disposal                                                                                                   | -                                                 | -                                                | -                                           | 0%                         | -                                       | -                                | -                                | -                                             |
| Conservation Authority                                                                                                            | 166,099                                           | 169,421                                          | 3,322                                       | 2%                         | 172,808                                 | 176,266                          | 179,790                          | 179,790                                       |
| Animal Control                                                                                                                    | 62,241                                            | 63,028                                           | 787                                         | 1%                         | 62,149                                  | 62,866                           | 63,598                           | 64,344                                        |
| Office of the CAO                                                                                                                 |                                                   |                                                  |                                             |                            |                                         |                                  |                                  |                                               |
| CAO                                                                                                                               | 409,952                                           | 394,199                                          | (15,754)                                    | -4%                        | 454,776                                 | 461,496                          | 468,366                          | 610,365                                       |
| Communications                                                                                                                    | 237,200                                           | 242,983                                          | 5,783                                       | 2%                         | 300,240                                 | 302,553                          | 304,919                          | 317,332                                       |
| Legislative Services                                                                                                              | 459,251                                           | 491,467                                          | 32,215                                      | 7%                         | 487,298                                 | 508,614                          | 516,970                          | 525,487                                       |
| Training and Development                                                                                                          | 86,721                                            | 86,721                                           | -                                           | 0%                         | 86,721                                  | 86,721                           | 86,721                           | 86,721                                        |
| Green Fund                                                                                                                        | 684                                               | 684                                              | -                                           | 0%                         | 684                                     | 684                              | 684                              | 684                                           |
| Corporate Services                                                                                                                |                                                   |                                                  |                                             |                            |                                         |                                  |                                  |                                               |
| Director, Corporate Services                                                                                                      | (3,405,672)                                       | (2,544,035)                                      | 861,636                                     | -25%                       | (2,965,160)                             | (3,056,738)                      | (2,935,790)                      | (2,929,821)                                   |
| Finance & Business Services                                                                                                       |                                                   |                                                  |                                             |                            |                                         |                                  |                                  |                                               |
|                                                                                                                                   | (15,168,338)                                      | (15,837,560)                                     | (669,221)                                   | 4%                         | (16,178,997)                            | (16,563,058)                     | (16,947,170)                     | (16,824,584)                                  |
| Human Resources                                                                                                                   | 333,599                                           | 252,582                                          | (81,017)                                    | -24%                       | 258,696                                 | 262,878                          | 267,152                          | 271,512                                       |
| Information Technology                                                                                                            | 605,522                                           | 564,492                                          | (41,031)                                    | -7%                        | 590,556                                 | 651,149                          | 575,610                          | 581,739                                       |
| Community Services                                                                                                                | ļ                                                 |                                                  |                                             |                            |                                         |                                  |                                  |                                               |
| Fire - Administration                                                                                                             | 471,332                                           | 494,303                                          | 22,970                                      | 5%                         | 488,747                                 | 446,545                          | 453,720                          | 462,356                                       |
| Public Education, Prevention & Inspection                                                                                         | 171,458                                           | 179,093                                          | 7,635                                       | 4%                         | 181,154                                 | 183,538                          | 185,977                          | 188,414                                       |
| Fire - Station 1                                                                                                                  | 601,938                                           | 561,461                                          | (40,477)                                    | -7%                        | 563,188                                 | 564,065                          | 448,812                          | 449,120                                       |
| Fire - Station 2                                                                                                                  | 286,946                                           | 456,813                                          | 169,866                                     | 59%                        | 458,092                                 | 458,888                          | 459,502                          | 459,778                                       |
| Fire - Station 3                                                                                                                  | 303,128                                           | 304,283                                          | 1,155                                       | 0%                         | 304,552                                 | 308,682                          | 308,723                          | 369,102                                       |
| Emergency Operations                                                                                                              | 28,555                                            | 28,555                                           |                                             | 0%                         | 28,555                                  | 28,555                           | 28,555                           | 29,738                                        |
| Administration                                                                                                                    | 256,706                                           | 272,402                                          | 15,697                                      | 6%                         | 277,768                                 | 281,712                          | 286,246                          | 285,571                                       |
| Events and Tourism                                                                                                                | 2,000                                             | 2,000                                            | 13,037                                      | 0%                         | 2,000                                   | 2,000                            | 2,000                            | 2,000                                         |
| Parks                                                                                                                             | 1,510,659                                         | 1,448,208                                        | (62,451)                                    | -4%                        | 1,588,201                               | 1,473,986                        | 1,525,038                        | 1,484,288                                     |
| Essex FunFest                                                                                                                     | 1,510,039                                         | 1,440,200                                        | (02,431)                                    | 0%                         |                                         |                                  |                                  |                                               |
|                                                                                                                                   | 240.264                                           | -                                                |                                             |                            | 4                                       | 7                                | 11                               | 14                                            |
| Misc Recreation Programs                                                                                                          | 240,364                                           | 263,697                                          | 23,333                                      | 10%                        | 244,244                                 | 254,888                          | 224,692                          | 224,801                                       |
| Arenas                                                                                                                            | 1,395,649                                         | 1,532,424                                        | 136,775                                     | 10%                        | 1,529,986                               | 1,541,995                        | 1,564,012                        | 1,646,991                                     |
| Essex Recreation Complex                                                                                                          | 392,920                                           | 391,597                                          | (1,323)                                     | 0%                         | 391,370                                 | 396,832                          | 402,179                          | 418,246                                       |
| Harbour                                                                                                                           | 218,594                                           | 241,405                                          | 22,811                                      | 10%                        | 218,225                                 | 219,386                          | 220,564                          | 221,466                                       |
| Libraries                                                                                                                         | 7,344                                             | 8,661                                            | 1,317                                       | 18%                        | 8,777                                   | 8,762                            | 8,749                            | 9,511                                         |
| Arts, Culture & Tourism                                                                                                           | 11,003                                            | 11,003                                           | -                                           | 0%                         | 10,675                                  | 10,675                           | 10,675                           | 10,675                                        |
| Communities in Bloom                                                                                                              | 97,879                                            | 97,879                                           | -                                           | 0%                         | 98,629                                  | 97,879                           | 97,879                           | 97,879                                        |
| Urban Centre Revitalization                                                                                                       | 30,000                                            | 30,000                                           | -                                           | 0%                         | 30,000                                  | 30,000                           | 30,000                           | 30,000                                        |
| Accessibility                                                                                                                     | 2,350                                             | 2,100                                            | (250)                                       | -11%                       | 2,100                                   | 2,100                            | 2,100                            | 2,100                                         |
| Development Services                                                                                                              |                                                   | _,                                               | (== = ,                                     |                            | _,                                      | _,                               | _,                               | _,                                            |
| Director of Development                                                                                                           | _                                                 | _                                                | _                                           | 0%                         | _                                       | _                                | _                                | _                                             |
| Economic Development                                                                                                              | 246,890                                           | 234,430                                          | (12,460)                                    | -5%                        | 248,627                                 | 248,685                          | 252,501                          | 256,436                                       |
| Planning and Zoning                                                                                                               | 412,794                                           | 423,241                                          | 10,447                                      | 3%                         | 442,772                                 | 451,952                          | 459,582                          | 467,403                                       |
|                                                                                                                                   |                                                   |                                                  | ,                                           |                            |                                         |                                  |                                  |                                               |
| Heritage Committee                                                                                                                | 23,202                                            | 22,819                                           | (383)                                       | -2%                        | 22,819                                  | (2,181)                          | (2,181)                          | (2,181)                                       |
| Committee of Adjustment                                                                                                           | (34,426)                                          | (38,926)                                         | (4,500)                                     | 13%                        | (37,750)                                | (37,750)                         | (37,750)                         | (37,750)                                      |
| Parkland Contributions                                                                                                            | -                                                 | -                                                | -                                           |                            | -                                       | -                                | -                                | -                                             |
| Business Improvement Area                                                                                                         | -                                                 | -                                                | -                                           |                            | -                                       | -                                | -                                | -                                             |
| Community Improvement Plan - Essex Centre                                                                                         | -                                                 | 100,000                                          | 100,000                                     |                            | -                                       | -                                | -                                | -                                             |
| Community Improvement Plan -                                                                                                      |                                                   |                                                  |                                             |                            |                                         |                                  |                                  |                                               |
| Harrow/Colchester South                                                                                                           | -                                                 | 170,000                                          | 170,000                                     | 0%                         | 120,000                                 | 750,000                          | 120,000                          | 120,000                                       |
| Building                                                                                                                          | 12,521                                            | 20,369                                           | 7,848                                       | 63%                        | 23,311                                  | 24,119                           | 25,655                           | 26,953                                        |
| By-Law Enforcement                                                                                                                | 135,948                                           | 149,123                                          | 13,175                                      | 10%                        | 152,678                                 | 155,339                          | 158,055                          | 160,736                                       |
| Development Charges                                                                                                               | - 1                                               |                                                  |                                             | 0%                         | -                                       | -                                | -                                | -                                             |
| Infrastructure Services                                                                                                           |                                                   |                                                  |                                             | 5,0                        |                                         |                                  |                                  |                                               |
| Administration                                                                                                                    | 1,194,823                                         | 1,157,944                                        | (36,879)                                    | -3%                        | 1,236,334                               | 1,178,502                        | 1,187,336                        | 1,190,950                                     |
| Infrastructure, Director                                                                                                          | 1,127,023                                         | 1,157,944                                        | (30,079)                                    | -3%<br>0%                  | 1,230,334                               | 1,170,302                        | 1,107,530                        | 1,150,530                                     |
|                                                                                                                                   | -                                                 |                                                  |                                             |                            |                                         |                                  |                                  | -                                             |
| Equipment                                                                                                                         |                                                   | -                                                | - 2.425                                     | 0%                         |                                         | -                                |                                  | -                                             |
| Paved Roads                                                                                                                       | 520,940                                           | 524,375                                          | 3,435                                       | 1%                         | 532,535                                 | 539,862                          | 547,234                          | 554,651                                       |
| Shoulder Maintenance                                                                                                              | 154,829                                           | 114,935                                          | (39,894)                                    | -26%                       | 162,027                                 | 141,078                          | 165,160                          | 144,271                                       |
| Roadside Maintenance                                                                                                              | 319,968                                           | 320,560                                          | 593                                         | 0%                         | 329,864                                 | 335,432                          | 341,063                          | 327,502                                       |
| Road Traffic Operations                                                                                                           | 252,333                                           | 271,141                                          | 18,807                                      | 7%                         | 258,762                                 | 265,181                          | 261,629                          | 263,103                                       |
|                                                                                                                                   | 782,384                                           | 738,617                                          | (43,767)                                    | -6%                        | 802,859                                 | 767,214                          | 810,096                          | 771,005                                       |
| Stormwater Management                                                                                                             |                                                   | 287,837                                          | (20,168)                                    | -7%                        | 339,081                                 | 322,515                          | 350,968                          | 334,438                                       |
|                                                                                                                                   | 308,005                                           |                                                  | 98,810                                      | 15%                        | 733,438                                 | 737,367                          | 741,374                          | 745,459                                       |
| Unpaved Roads                                                                                                                     | 308,005<br>662,511                                | 761,320                                          |                                             |                            |                                         |                                  |                                  | , ,                                           |
| Unpaved Roads<br>Winter Control                                                                                                   | 662,511                                           |                                                  |                                             | -14%                       | 441.146                                 | 442.514                          | 443.889                          | 445.271                                       |
| Unpaved Roads<br>Winter Control<br>Streetlighting                                                                                 | 662,511<br>389,094                                | 334,716                                          | (54,378)                                    |                            | 441,146<br>175,279                      | 442,514<br>208,287               | 443,889<br>211,427               | 445,271<br>214,673                            |
| Unpaved Roads<br>Winter Control<br>Streetlighting<br>Drainage                                                                     | 662,511                                           | 334,716<br>195,301                               | (54,378)<br>14,658                          | 8%                         | 175,279                                 | 208,287                          | 211,427                          | 214,673                                       |
| Unpaved Roads<br>Winter Control<br>Streetlighting<br>Drainage<br>Tile Drainage                                                    | 662,511<br>389,094<br>180,643                     | 334,716<br>195,301<br>-                          | (54,378)<br>14,658<br>-                     | 8%<br>0%                   | 175,279                                 | 208,287                          | 211,427                          | 214,673                                       |
| Unpaved Roads<br>Winter Control<br>Streetlighting<br>Drainage<br>Tile Drainage<br>Shoreline Protection                            | 662,511<br>389,094<br>180,643<br>-<br>-           | 334,716<br>195,301<br>-<br>-                     | (54,378)<br>14,658<br>-<br>-                | 8%<br>0%<br>0%             | 175,279<br>-<br>-                       | 208,287                          | 211,427                          | 214,673                                       |
| Unpaved Roads Winter Control Streetlighting Drainage Tile Drainage Shoreline Protection Shoreline Assistance                      | 662,511<br>389,094<br>180,643<br>-<br>-           | 334,716<br>195,301<br>-<br>-<br>-                | (54,378)<br>14,658<br>-<br>-                | 8%<br>0%<br>0%<br>0%       | 175,279<br>-<br>-<br>-                  | 208,287<br>-<br>-<br>-           | 211,427                          | 214,673<br>-<br>-<br>-                        |
| Unpaved Roads Winter Control Streetlighting Drainage Tile Drainage Shoreline Protection Shoreline Assistance Sanitary Sewer       | 662,511<br>389,094<br>180,643<br>-<br>-<br>-      | 334,716<br>195,301<br>-<br>-<br>-<br>-           | (54,378)<br>14,658<br>-<br>-<br>-<br>-      | 8%<br>0%<br>0%<br>0%<br>0% | 175,279<br>-<br>-<br>-<br>-             | 208,287<br>-<br>-<br>-<br>-      | 211,427                          | 214,673                                       |
| Unpaved Roads Winter Control Streetlighting Drainage Tile Drainage Shoreline Protection Shoreline Assistance Sanitary Sewer Water | 662,511<br>389,094<br>180,643<br>-<br>-<br>-<br>- | 334,716<br>195,301<br>-<br>-<br>-<br>-<br>-<br>- | (54,378)<br>14,658<br>-<br>-<br>-<br>-<br>- | 8%<br>0%<br>0%<br>0%<br>0% | 175,279<br>-<br>-<br>-<br>-<br>-        | 208,287<br>-<br>-<br>-<br>-<br>- | 211,427<br>-<br>-<br>-<br>-<br>- | 214,673<br>-<br>-<br>-<br>-                   |
| Winter Control Streetlighting Drainage Tile Drainage Shoreline Protection Shoreline Assistance                                    | 662,511<br>389,094<br>180,643<br>-<br>-<br>-      | 334,716<br>195,301<br>-<br>-<br>-<br>-           | (54,378)<br>14,658<br>-<br>-<br>-<br>-      | 8%<br>0%<br>0%<br>0%<br>0% | 175,279<br>-<br>-<br>-<br>-             | 208,287<br>-<br>-<br>-<br>-      | 211,427                          | 214,673<br>-<br>-<br>-<br>-<br>-<br>(471,047) |