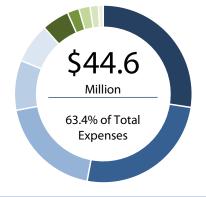

# 2021 Expenses at a Glance

The Town of Essex invests in a complete community which is inclusive for citizens and visitors alike. Operating and capital revenue is spent on the following key areas within the Town. Total expenses under the 2021 budget are \$70.4 million (2020 \$70.8 million)

# **Capital Expense Allocation**

- 88.3% Construction Services
- 10.1% Machinery and Equipment
- 1.4% Professional Fees
- 0% Unfinanced Capital
- 0.1% Repairs and Maintenance