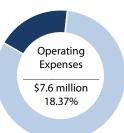

# Operating Expense and Revenue Summary

|                                     |             | Budget     | Chang     | е     | Forecast   |            |            |            |
|-------------------------------------|-------------|------------|-----------|-------|------------|------------|------------|------------|
| Grouping                            | 2020 Budget | 2021       | \$        | %     | 2022       | 2023       | 2024       | 2025       |
| Operating Expenditures              |             |            |           |       |            |            |            |            |
| Personnel Expenses                  | 10,819,961  | 11,563,629 | 743,669   | 7%    | 11,690,366 | 11,818,057 | 11,981,216 | 12,141,697 |
| Supplies and Services               | 14,940,512  | 14,200,808 | (739,704) | -5%   | 14,421,367 | 14,979,156 | 14,499,765 | 14,594,907 |
| Transfers to Reserves               | 12,044,824  | 13,164,314 | 1,119,490 | 9%    | 13,566,418 | 12,797,786 | 12,453,818 | 12,716,792 |
| Utilities and Insurance             | 2,343,305   | 2,638,414  | 295,109   | 13%   | 2,835,648  | 2,860,584  | 2,887,520  | 2,898,103  |
| <b>Total Operating Expenditures</b> | 40,148,602  | 41,567,165 | 1,418,564 | 4%    | 42,513,799 | 42,455,583 | 41,822,319 | 42,351,500 |
| Operating Revenues                  |             |            |           |       |            |            |            |            |
| Property Taxation                   | 18,503,759  | 18,939,230 | 435,471   | 2%    | 19,308,441 | 19,683,086 | 20,000,473 | 19,894,741 |
| Provincial and Federal Funding      | 6,410,904   | 6,380,474  | (30,430)  | 0%    | 6,397,783  | 6,427,639  | 6,429,343  | 6,431,065  |
| Other Revenue                       | 17,621,921  | 18,766,228 | 1,144,307 | 6%    | 19,313,912 | 19,032,335 | 18,776,926 | 18,766,228 |
| Prior Years' Surplus                | 879,854     | -          | (879,854) | -100% | -          | -          | -          | -          |
| Transfers from Reserves             | 526,774     | 567,251    | 40,477    | 8%    | 584,914    | 572,129    | 580,105    | 588,490    |
| Total Operating Revenues            | 43,943,213  | 44,653,184 | 709,971   | 2%    | 45,605,050 | 45,715,189 | 45,786,847 | 45,680,523 |
| Net Total (incl. debt)              | 3,794,612   | 3,086,018  | (708,593) | -19%  | 3,091,251  | 3,259,606  | 3,964,528  | 3,329,024  |
| Debt Charges                        | 3,089,085   | 3,086,018  | (3,067)   | 0%    | 3,392,138  | 3,413,822  | 3,110,890  | 2,857,977  |
| Operating Surplus/(Deficit)         | 705,527     | 0          | (705,527) | -100% | (300,887)  | (154,217)  | 853,638    | 471,047    |