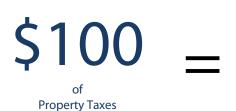

# For every \$100 of Property Taxes that the Town collects, where does that go? What services does it support?

| County of Essex             | \$<br>31.32 | 31.32% |  |
|-----------------------------|-------------|--------|--|
| School Boards               | \$<br>9.83  | 9.83%  |  |
| Town of Essex               | \$<br>58.85 | 58.85% |  |
| Infrastructure Services     | \$<br>14.61 | 14.61% |  |
| Community Services          | \$<br>13.35 | 13.35% |  |
| Community Services: Fire    | \$<br>9.71  | 9.71%  |  |
| Other: Police               | \$<br>6.29  | 6.29%  |  |
| Corporate Services          | \$<br>4.27  | 4.27%  |  |
| Office of the CAO           | \$<br>3.78  | 3.78%  |  |
| <b>Development Services</b> | \$<br>3.36  | 3.36%  |  |
| Council                     | \$<br>2.52  | 2.52%  |  |
| Other                       | \$<br>0.92  | 0.92%  |  |
|                             |             |        |  |